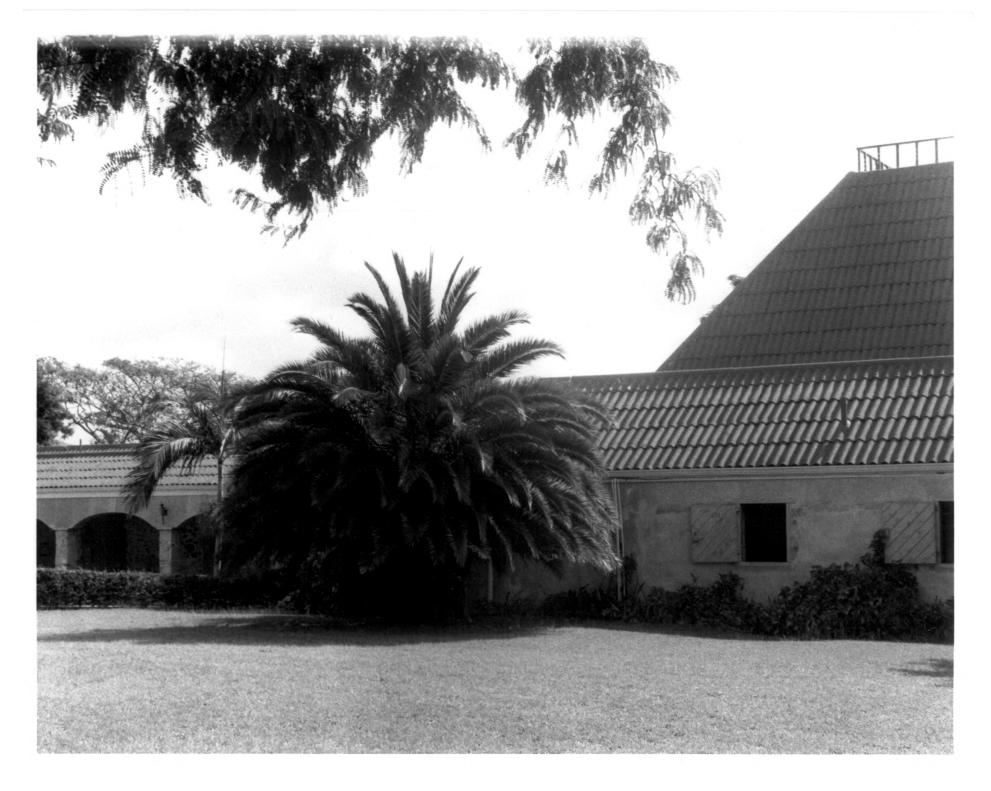

Phata=26

Estate St. George View of the Great Hall, structure 27. from the west Photographer: Betsy Bradley March, 1986 8 1986 MAY

# Photo#30

Estate St. George View of Great Hall from the south, the parking lot #27 One of old row houses on left adjacent to new arcade Photographer: Betsy Bradley July, 1986

Vine covers old row house next to new arcade Photographer: Betsy Bradley July, 1986

Photo#32

Estate St. George View of Great Hall from the northeast near structure 21 Photographer: Betsy Bradley July, 1986