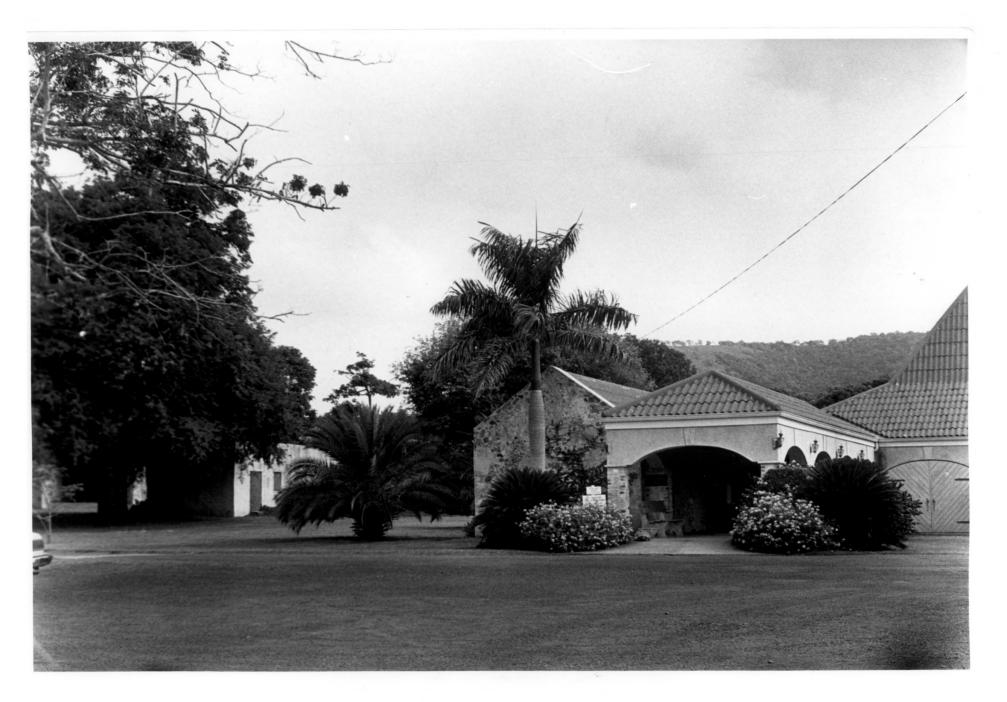

# Photo#30

Estate St. George View of Great Hall from the south, the parking lot #27 One of old row houses on left adjacent to new arcade Photographer: Betsy Bradley July, 1986

Vine covers old row house next to new arcade Photographer: Betsy Bradley July, 1986