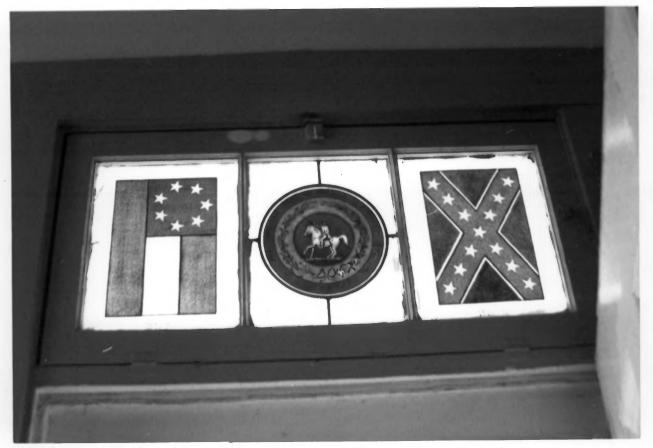

Crescent Plantation House Madison Parish, LA Mary Warren Miller POB 1761, Natchez, Ms. 39120 February 1984 Photo #13 transom--rear wing