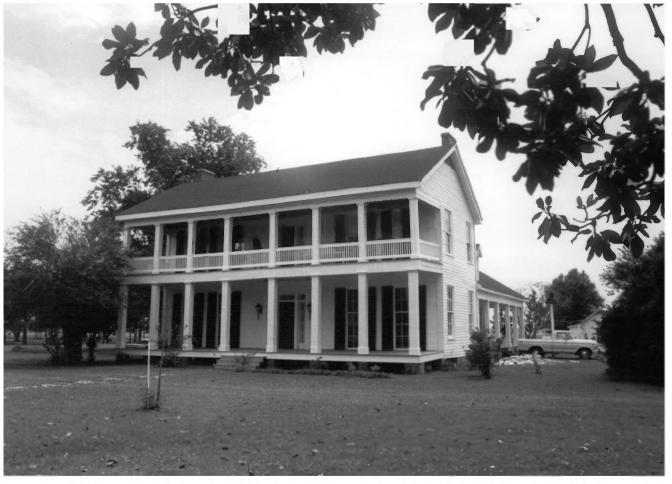

South

Crescent Plantation House Madison Parish, LA Mary Warren Miller POB 1761, Natchez, Ms. 39120 February 1984 Photo #3 West

Crescent Plantation House Madison Parish, LA Jonathan Fricker T.A State Historic Preservation Office July 1984 Photo #4