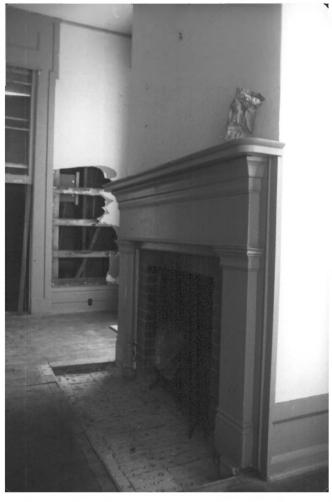

Crescent Plantation House Madison Parish. LA Mary Warren Miller POB 1761. Natchez. Ms. 39120 February 1984 Photo #9 Interior view--staircase

Crescent Plantation House Madison Parish, LA Jonathan Fricker LA State Historic Preservation Office July 1984 Photo #10

Interior view--mantel

Crescent Plantation House Madison Parish, LA Jonathan Fricker LA State Historic Preservation Office July 1984 Photo #11

Interior view--door detail

Crescent Plantation House Madison Parish, LA Mary Warren Miller POB 1761, Natchez, Ms. 39120 February 1984 Photo #12 side lights of entrance doorway--first floor