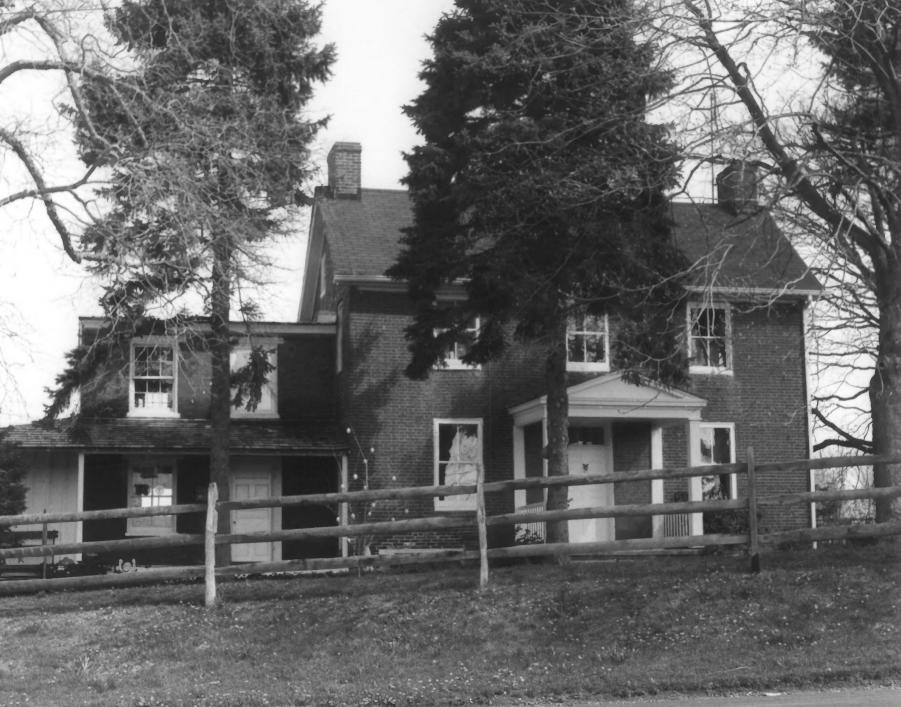

Description: Dwelling, view from southwest

Photograph Number: 3

Name: Agricultural Buildings and Complexes in Mill Creek Hundred, 1800-1840, Bartley-Tweed Farm (N-258)

Location: 51 Fox Den Road, Newark, Delaware 19711