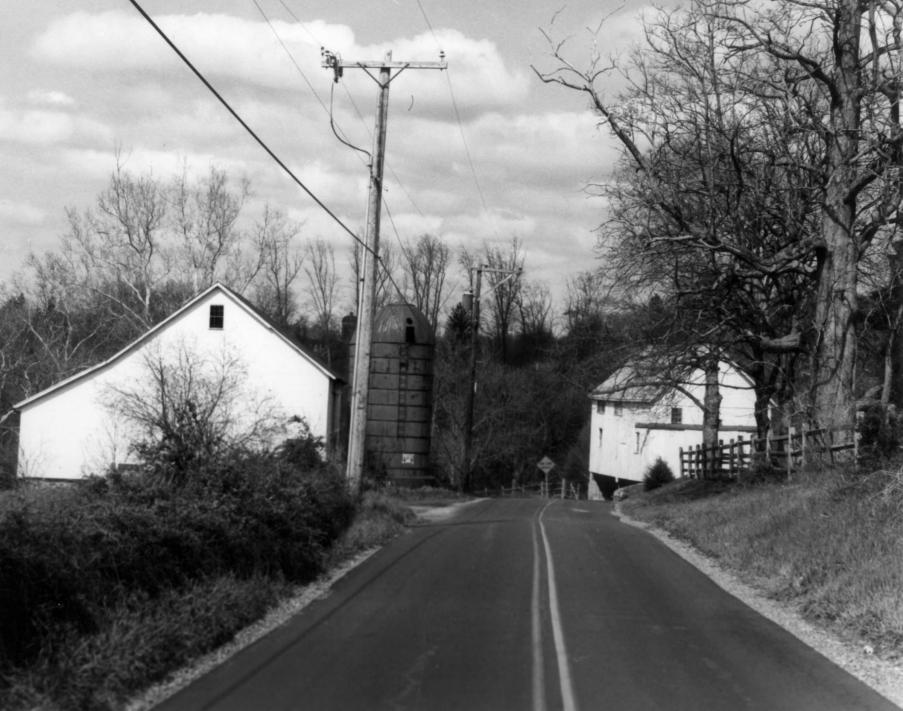

Photographer: Valerie Cesna

Date: June 1986

Location of Negative: Bureau of Archaeology and Historic Preservation, Dover, Delaware

Description: Barn and outbuilding; view from southeast

Photograph Number: 4