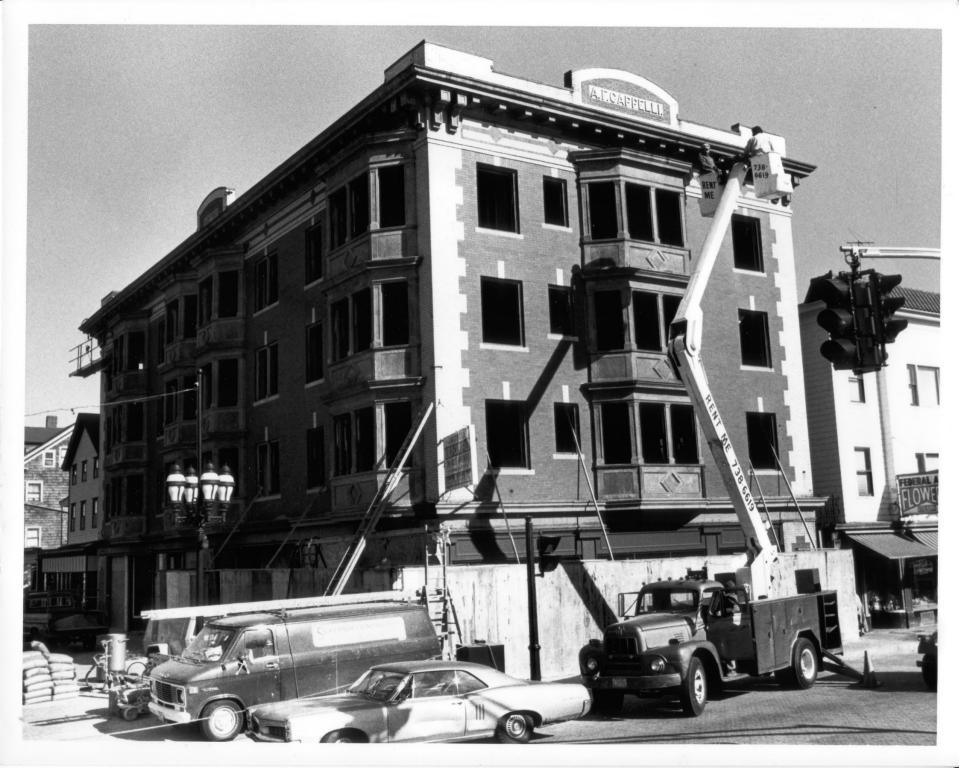

Commission

West elevation, view to northeast

JAN 22 1987

Providence County

Photo No. 2

A. F. CAPPELLI BLOCK PROVIDENCE, RHODE ISLAND က

MAR

Photographer: Howard Maurer

Date: October 1979

Negative: Rhode Island Historical Preservation

Commission

South elevation, view to northeast

Providence Country

JAN 22 1980

Photo No. 3