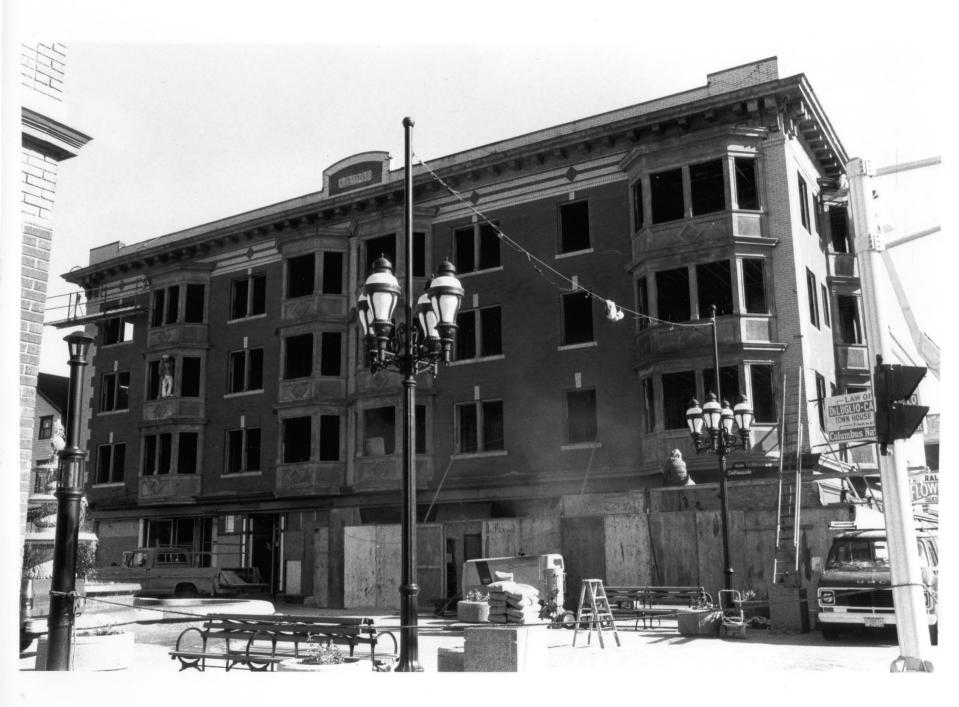

JAN 22 1980

Providence County

Photo No. 2

A. F. CAPPELLI BLOCK PROVIDENCE, RHODE ISLAND

Photlgrapher: Howard Maurer

MAR

Date: October 1979

Negative: Rhode Island Historical Preservation

Commission

West elevation, view to northeast

JAN 22 1987

Providence County

Photo No. 2

A. F. CAPPELLI BLOCK PROVIDENCE, RHODE ISLAND က

MAR

Photographer: Howard Maurer