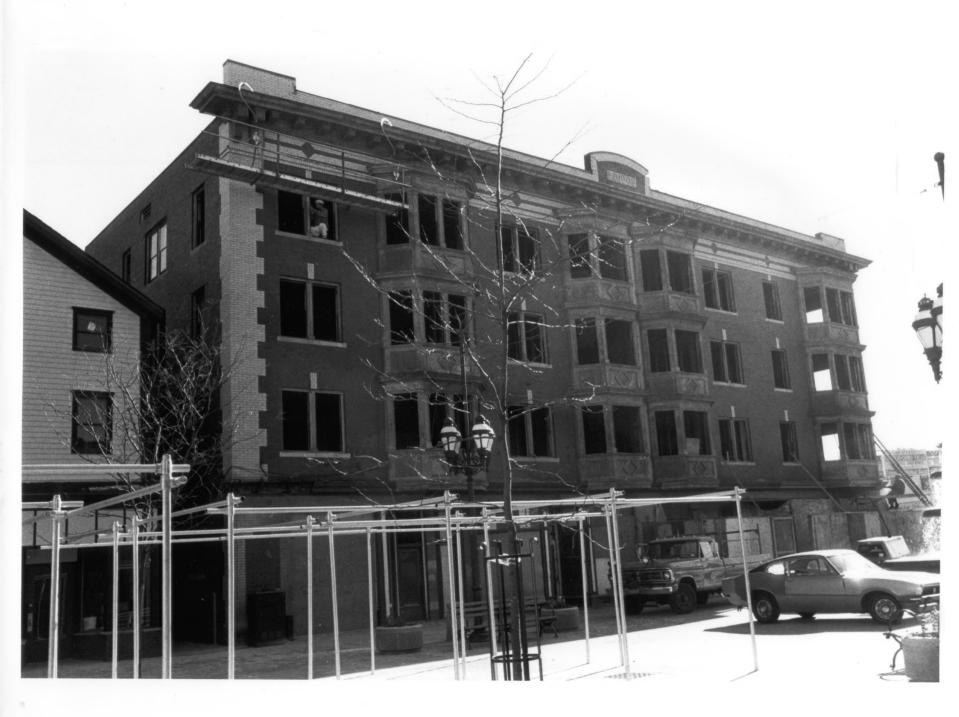

A. F. CAPPELLI BLOCK PROVIDENCE, RHODE ISLAND

800

MAR

Photlgrapher: Howard Maurer

Date: October 1979

Negative: Rhode Island Historical Preservation

Commission

West elevation, view to northeast

JAN 22 1980

Providence County

Photo No. 2

A. F. CAPPELLI BLOCK PROVIDENCE, RHODE ISLAND

Photlgrapher: Howard Maurer

MAR

Date: October 1979

Negative: Rhode Island Historical Preservation

Commission

West elevation, view to northeast

JAN 22 1987

Providence County

Photo No. 2

A. F. CAPPELLI BLOCK PROVIDENCE, RHODE ISLAND က

MAR

Photographer: Howard Maurer