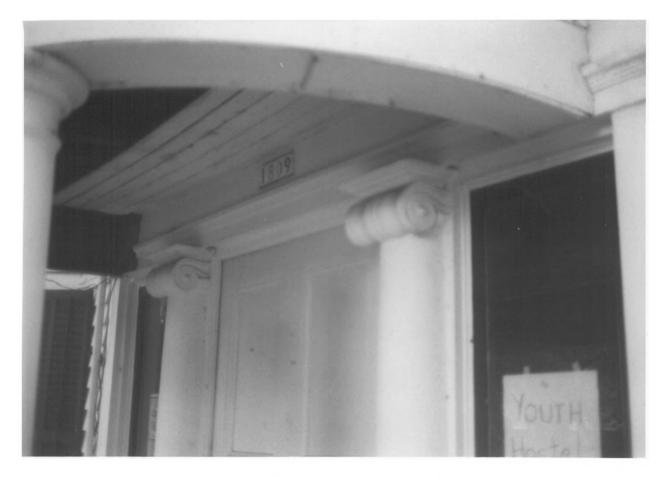

6 of 18 Detail of soffit of cornice.

BiT-Tel Investment Co. Photo, 1981 905 NW 17th Street Portland, OR 97209

7 of 18 Detail of Ionic shadow pilasters, front entrance.

BiT-Tel Investment Co. Photo, 1981 905 NW 17th Street Portland, OR 97209