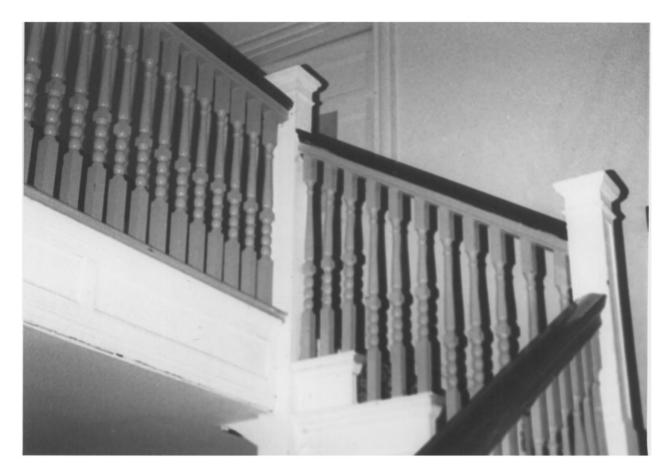

14 of 18 Detail of staircase balustrade.

BiT-Tel Investment Co. Photo, 1981 905 NW 17th Street Portland, OR 97209

15 of 18 Chimney piece and cornice in west (front) parlor.

BiT-Tel Investment Co. Photo, 1981 905 NW 17th Street Portland, OR 97209