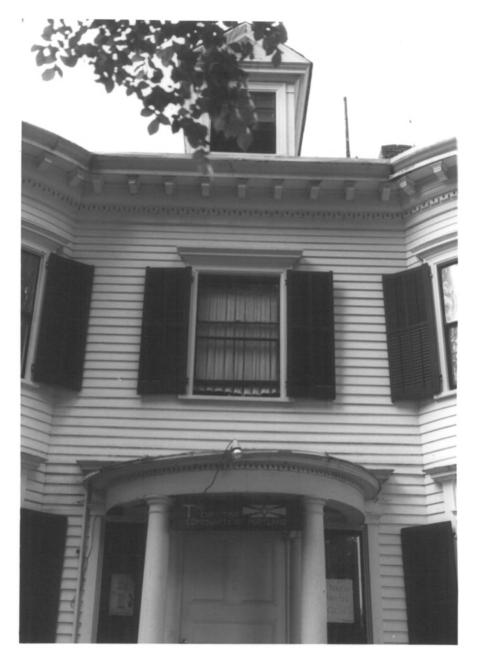

4 of 18 Detail of easterly bow window of facade.

BiT-Tel Investment Co., Photo, 1981 905 NW 17th Street Portland, OR 97209

> 5 of 18 Detail of front entrance and portico.

BiT-Tel Investment Co. Photo, 1981 905 NW 17th Street Portland, OR 97209

6 of 18 Detail of soffit of cornice.

BiT-Tel Investment Co. Photo, 1981 905 NW 17th Street Portland, OR 97209

7 of 18 Detail of Ionic shadow pilasters, front entrance.

BiT-Tel Investment Co. Photo, 1981 905 NW 17th Street Portland, OR 97209