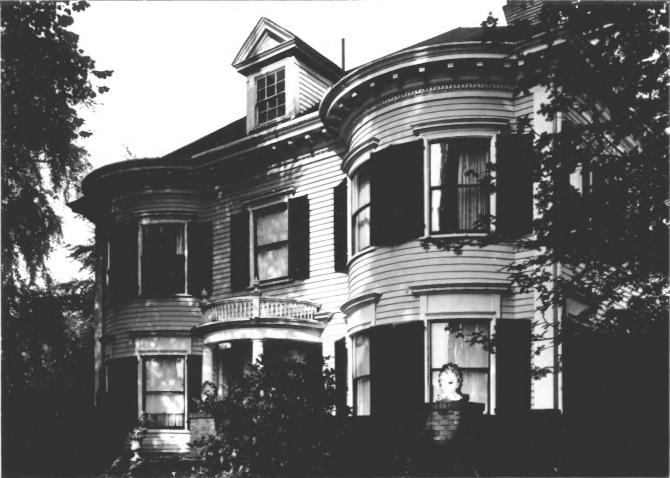

BiT-Tel Investment Co. Photo (copy) 905 NW 17th Street Portland, OR 97209

1 of 18
South (front) elevation, 1970
showing portico balustrade intact.

BiT-Tel Investment Co. Photo, 1981 905 NW 17th Street Portland, OR 97209

2 of 18 South (front) elevation.

3 of 18 Detail of central bay of facade showing loss of balustrade from bowed portico.

BiT-Tel Investment Co. Photo, 1981 905 NW 17th Street Portland, OR 97209

BiT-Tel Investment Co. Photo, 1981 905 NW 17th Street Portland, OR 97209