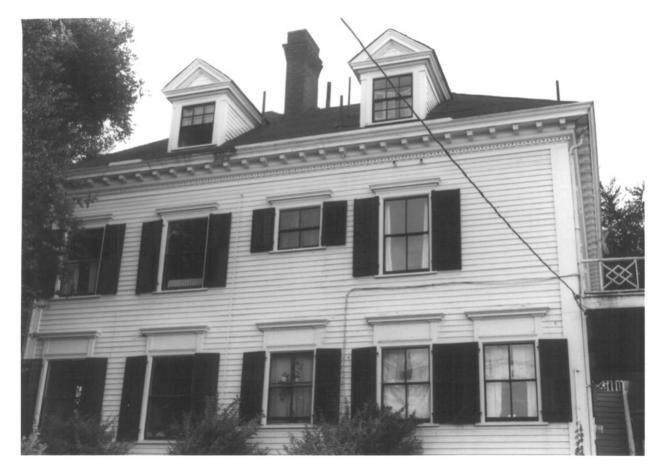

8 of 18 East (side) elevation.

BiT-Tel Investment Co. Photo, 1981 905 NW 17th Street Portland, OR 97209

9 of 18 Detail of cornice and dormers, east elevation.

BiT-Tel Investment Co. Photo, 1981 905 NW 17th Street Portland, OR 97209