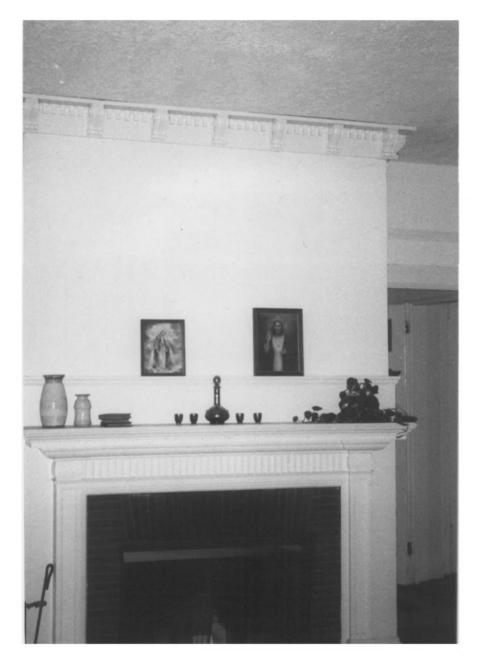

14 of 18 Detail of staircase balustrade.

BiT-Tel Investment Co. Photo, 1981 905 NW 17th Street Portland, OR 97209

15 of 18 Chimney piece and cornice in west (front) parlor.

BiT-Tel Investment Co. Photo, 1981 905 NW 17th Street Portland, OR 97209