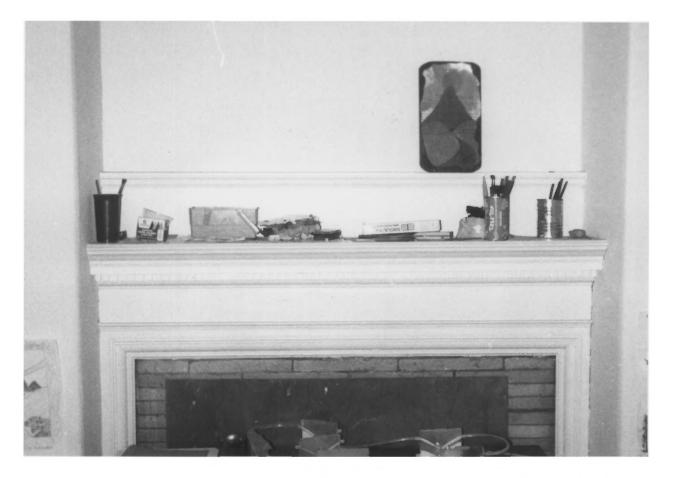

14 of 18 Detail of staircase balustrade.

BiT-Tel Investment Co. Photo, 1981 905 NW 17th Street Portland, OR 97209

15 of 18 Chimney piece and cornice in west (front) parlor.

BiT-Tel Investment Co. Photo, 1981 905 NW 17th Street Portland, OR 97209