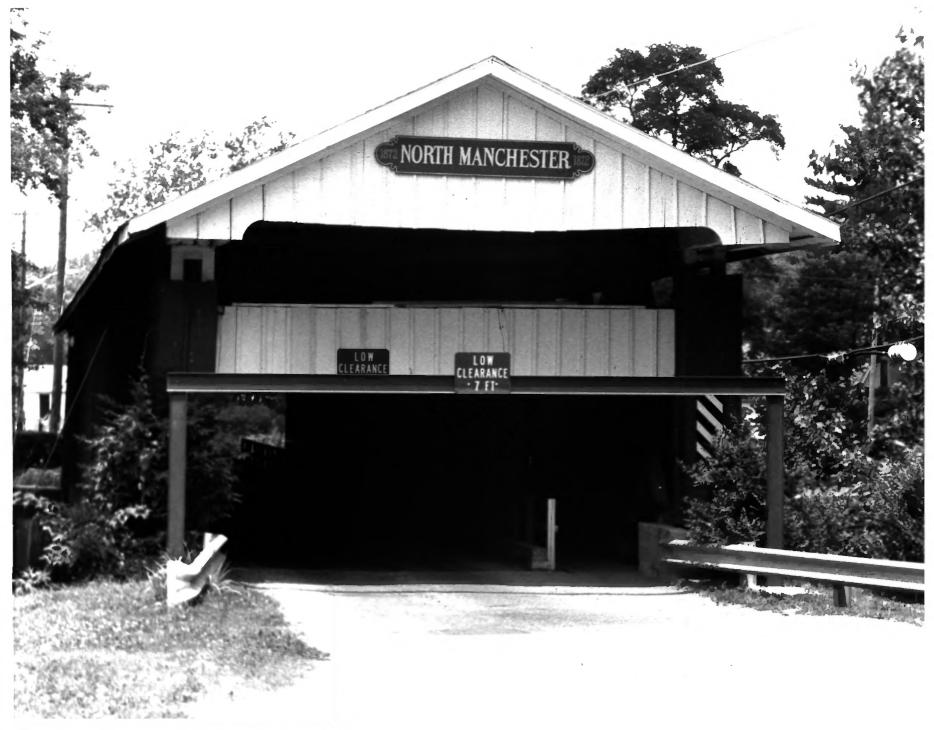

## North Manchester Covered Bridge North Manchester, Indiana Photographer: Allan White Date: Aug. 1982 Location of Neg: No. Manchester Hist. Society P.O. Box 361 N. Manchester, IN 46962 East end, looking west Photo 2 of 3