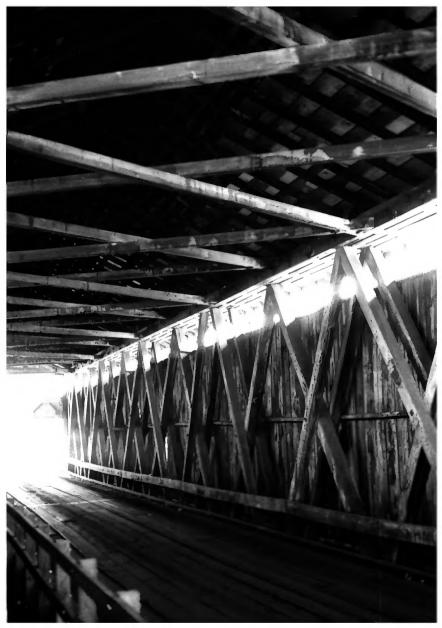

North Manchester Covered Bridge North Manchester, Indiana Photographer: Allan White Date: Feb. 1981 Location of Neg: No. Manchester Hist. Society P.O. Box 361 No. Manchester, IN 46962 Truss structure, looking east Photo 3 of 3