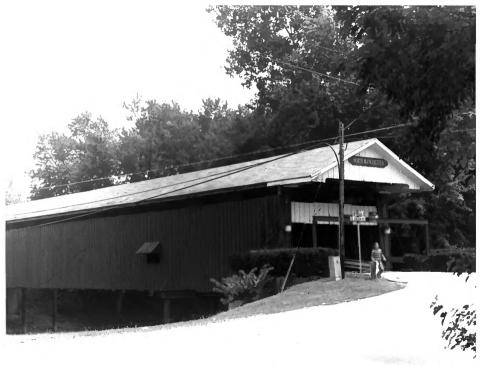

North Manchester Covered Bridge North Manchester, Indiana Photographer: Allan White Date: Aug. 1982 Location of Neg: No. Manchester Hist. Society P.O. Box 361 No. Manchester, IN 46962 North side & west end, looking south Photo 1 of 3