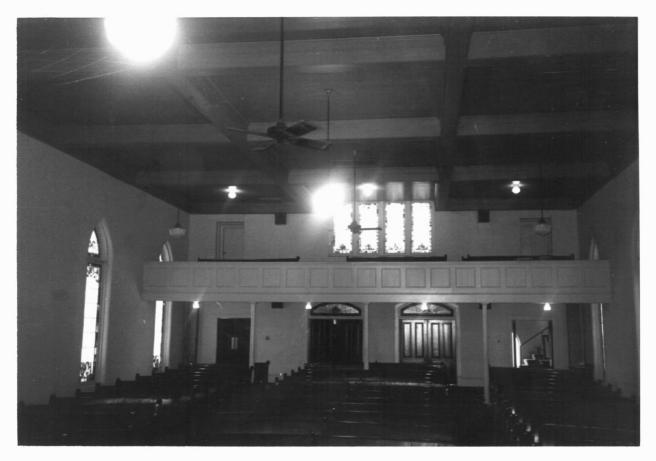

Photo number: 6

South, interior of altar

Rev. W. E. Pitts, 1986 Alabama Historical Commission

North, interior toward entrance

Rev. W. E. Pitts, 1986 Alabama Historical Commission

South, interior toward alter