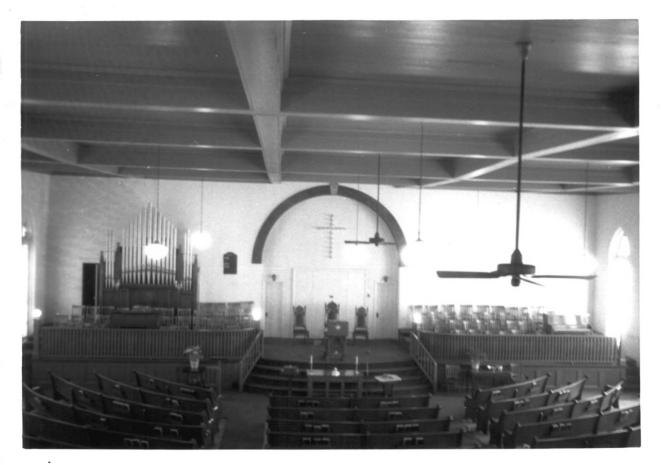

Photo number: 6

South, interior of altar

Rev. W. E. Pitts, 1986 Alabama Historical Commission

North, interior toward entrance

Rev. W. E. Pitts, 1986 Alabama Historical Commission

South, interior toward alter