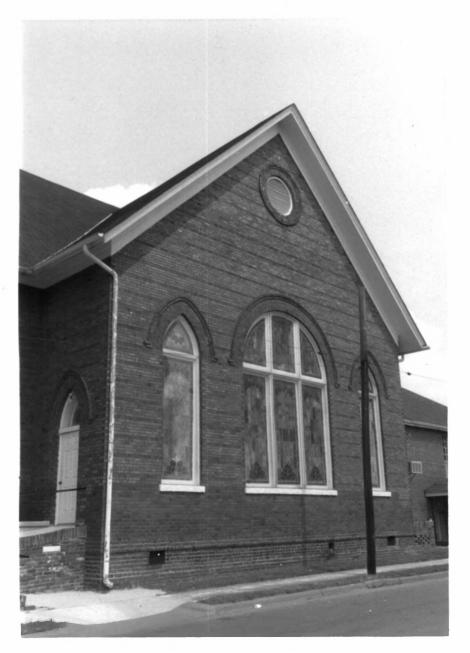

Rey. W. E. Pitts, 1986 Alabama Historical Commission

Photo number:

Front, North

Rev. W. E. Pitts, 1986 Alabama Historical Commission

Northeast, showing the front and side

Rev. W. E. Pitts, 1986
Alabama Historical Commission
detail of east facade