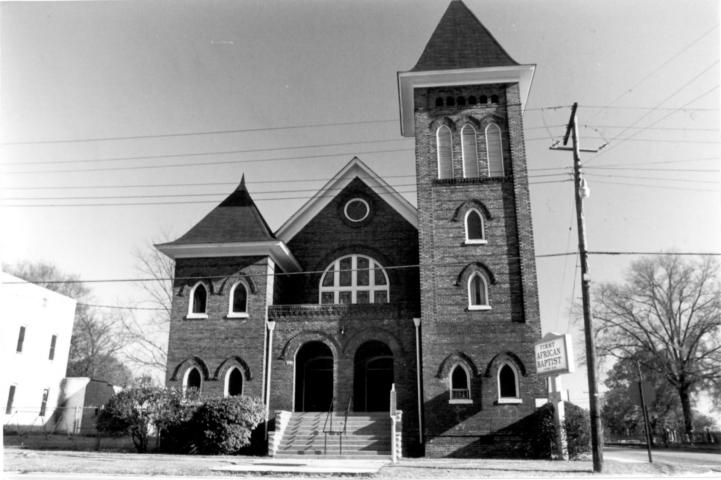

Rey. W. E. Pitts, 1986 Alabama Historical Commission

Photo number:

Front, North

Rev. W. E. Pitts, 1986 Alabama Historical Commission

Northeast, showing the front and side

Rev. W. E. Pitts, 1986
Alabama Historical Commission
detail of east facade