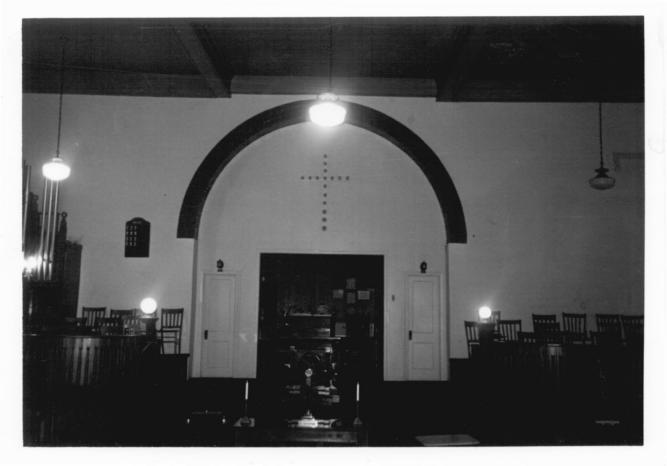

Photo number: 6

South, interior of altar

Rev. W. E. Pitts, 1986 Alabama Historical Commission

North, interior toward entrance

Rev. W. E. Pitts, 1986 Alabama Historical Commission

South, interior toward alter