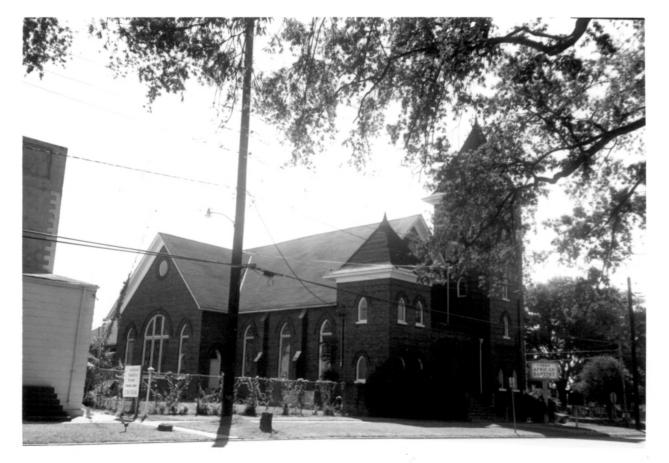

Rey. W. E. Pitts, 1986 Alabama Historical Commission

Photo number:

Front, North

Rev. W. E. Pitts, 1986 Alabama Historical Commission

Northeast, showing the front and side

Rev. W. E. Pitts, 1986
Alabama Historical Commission
detail of east facade