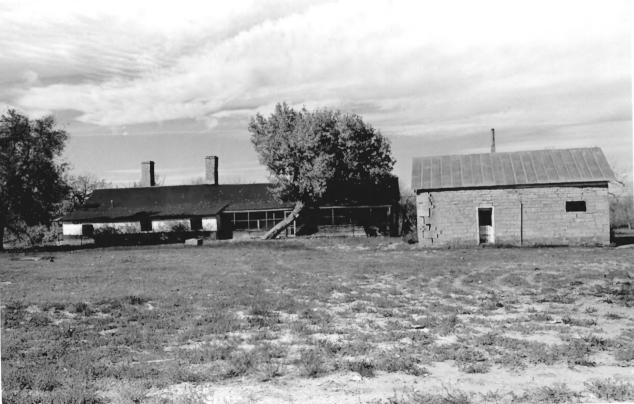

Property Name: Butler House

Location: Vicinity Avondale, Colorado Photographer/Date: Jim Munch/November 1983

Negatives: Colorado Office of Archaeology

& Historic Preservation

Camera Direction: East elevation. Main house and stone agent's house