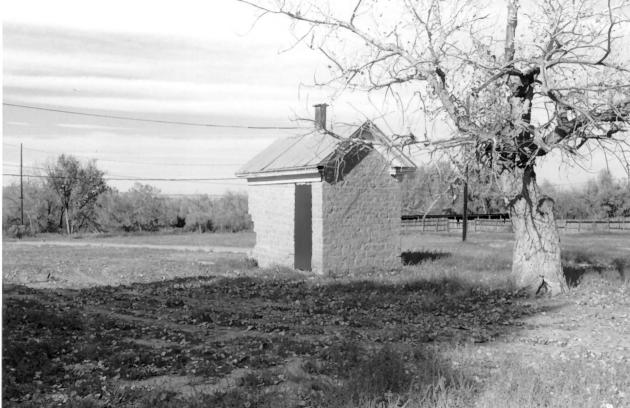

northeast

Property Name: Butler House Location: Vicinity Avondale, Colorado Photographer/Date: Jim Munch/November 1983 Negatives: Colorado Office of Archaeology

& Historic Preservation

Camera Direction: Stone cistern/outhouse
Photo No.: 8