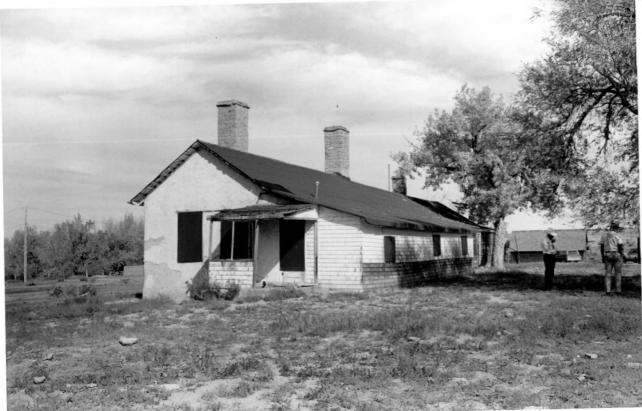

Photo No.: 3

in background

Property Name: Butler House Location: Vicinity Avondale, Colorado Photographer/Date: Jim Munch/November 1983 Negatives: Colorado Office of Archaeology & Historic Preservation Camera Direction: West elevation of house