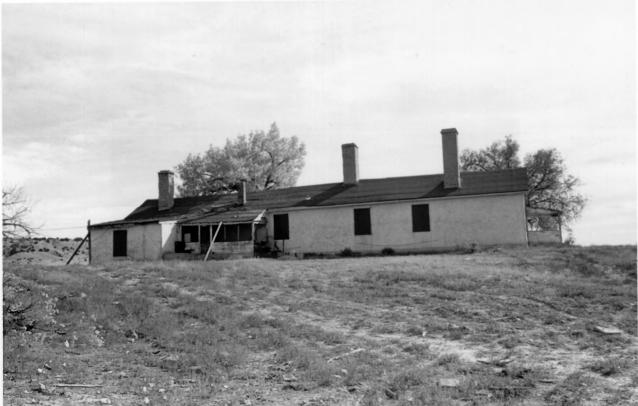

Property Name: Butler House

Location: Vicinity Avondale, Colorado Photographer/Date: Jim Munch/November 1983

Negatives: Colorado Office of Archaeology & Historic Preservation

Camera Direction: View of main house, looking southwest