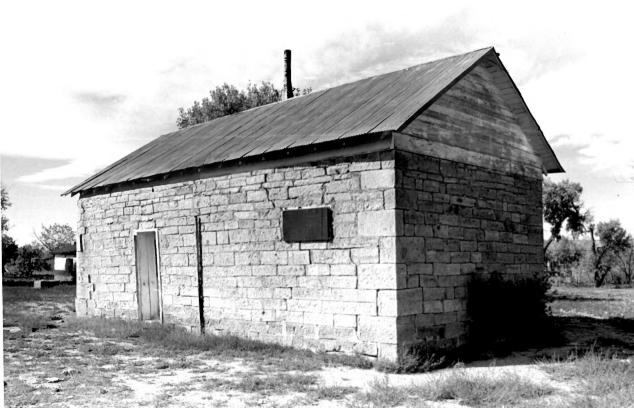

Property Name: Butler House
Location: Vicinity Avondale, Colorado
Photographer/Date: Jim Munch/November 1983
Negatives: Colorado Office of Archaeology
& Historic Preservation
Camera Direction: Stone agent's house, looking

southwest

Property Name: Butler House Location: Vicinity Avondale, Colorado Photographer/Date: Jim Munch/November 1983 Negatives: Colorado Office of Archaeology & Historic Preservation Camera Direction: Stone agent's house, looking