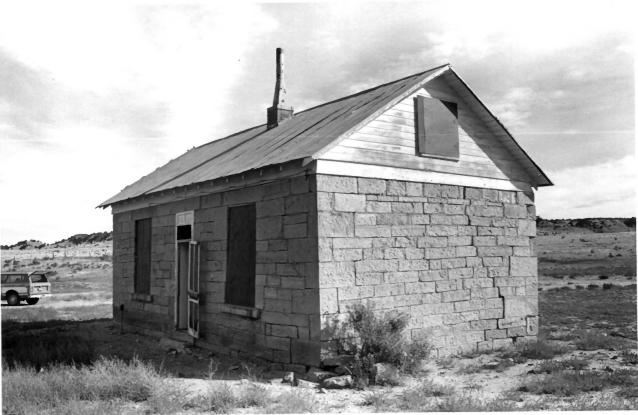

Property Name: Butler House
Location: Vicinity Avondale, Colorado
Photographer/Date: Jim Munch/November 1983
Negatives: Colorado Office of Archaeology
& Historic Preservation
Camera Direction: Stone agent's house, looking

southwest

Property Name: Butler House Location: Vicinity Avondale, Colorado Photographer/Date: Jim Munch/November 1983 Negatives: Colorado Office of Archaeology & Historic Preservation Camera Direction: Stone agent's house, looking