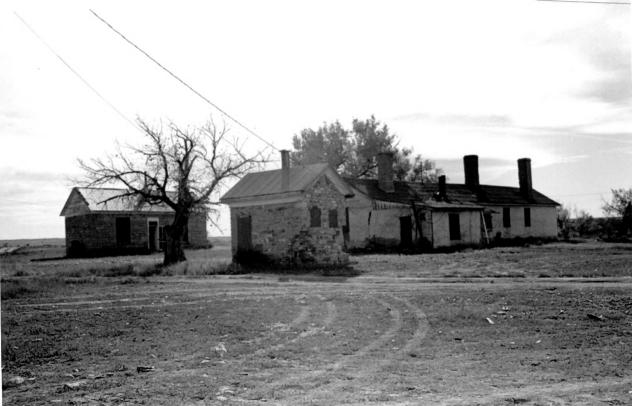

Property Name: Butler House

Location: Vicinity Avondale, Colorado Photographer/Date: Jim Munch/November 1983

Negatives: Colorado Office of Archaeology

& Historic Preservation

Camera Direction: East elevation. Main house and stone agent's house