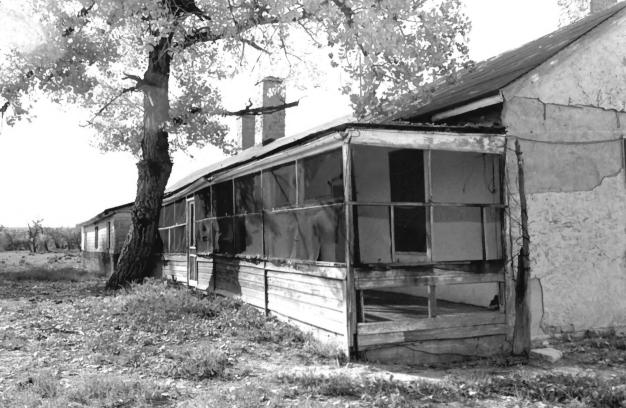

Property Name: Butler House Location: Vicinity Avondale. Colorado Photographer/Date: Jim Munch/November 1983 Negatives: Colorado Office of Archaeology & Historic Preservation Camera Direction: View of main house, looking northwest.Barn is visible

Photo No.: 3

in background

Property Name: Butler House Location: Vicinity Avondale, Colorado Photographer/Date: Jim Munch/November 1983 Negatives: Colorado Office of Archaeology & Historic Preservation Camera Direction: West elevation of house