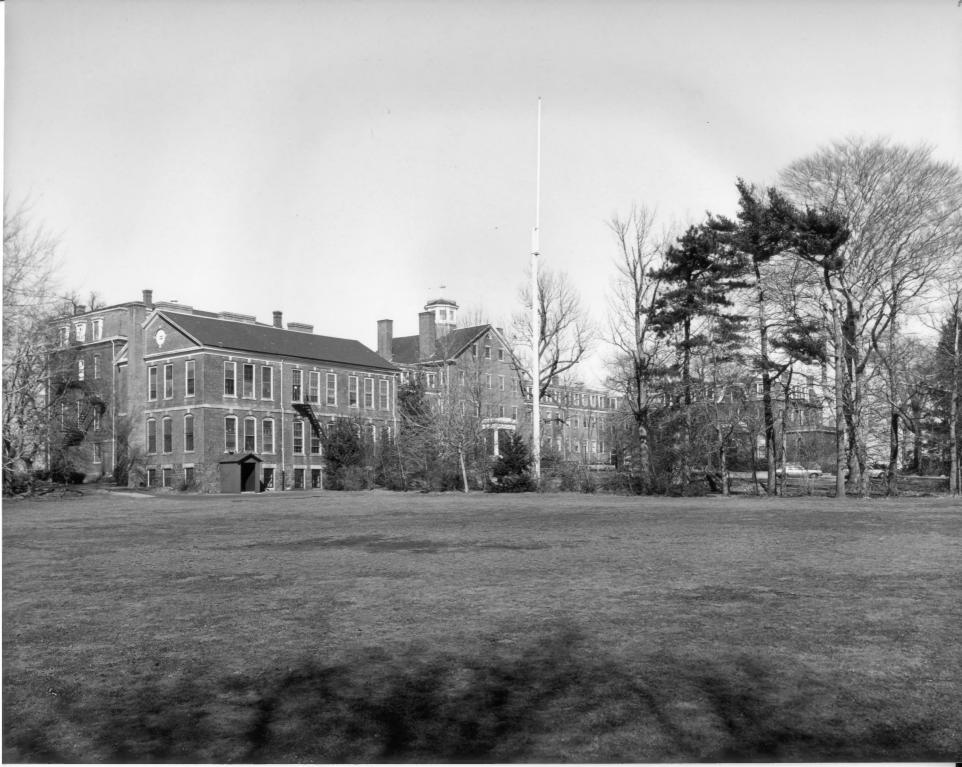

Brown, Mess School
MOSES BROWN SCHOOL
PROVIDENCE, RHODE ISLAND

Photographer: Warren Jagger

MAY 28 1980

Date: March, 1980

Negative: Rhode Island Historical Preservation Commission

View to the northeast, showing (from left) Boys' Building, 1872, Lower School, 1904, Middle House, 1819, Alumni Hall, 1868.