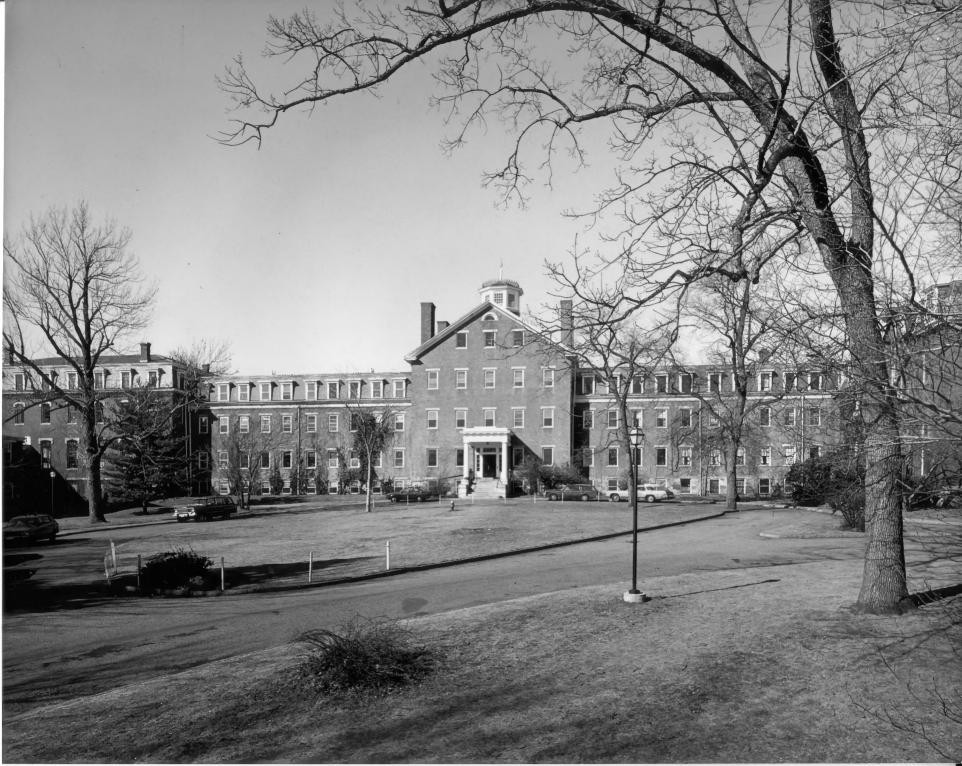

MOSES BROWN SCHOOL

PROVIDENCE, RHODE ISLAND

Photographer: Warren Jagger

Date: March, 1980

Negative: Rhode Island Historical Preservation

Commission

Middle House, designed by John Holden Greene, 1819, with flanking wing additions, 1826, Alumni Hall (right), 1868, Boys' Building (left), 1872. View to the north.