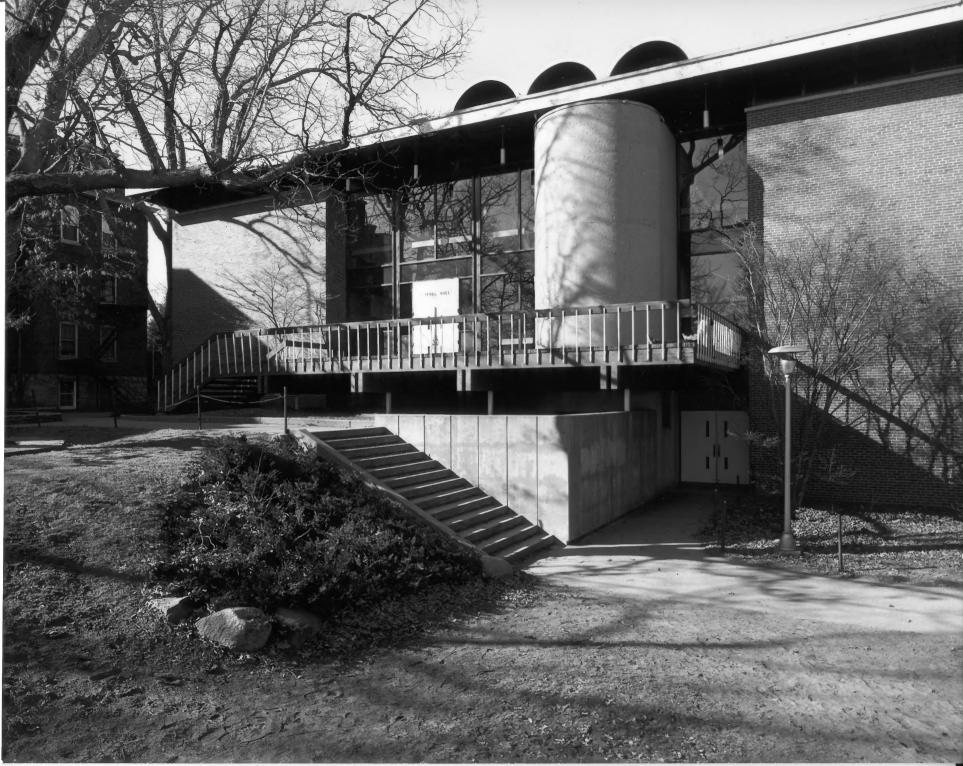

Commission

Friends Hall, 1962, north facade.

JUL 2 4 1980

MAY 28 1980 706 8 t

Brown, Mases, Lehoal MOSES BROWN SCHOOL PROVIDENCE, RHODE ISLAND

Photographer: Warren Jagger

Date: March, 1980

Negative: Rhode Island Historical Preservation