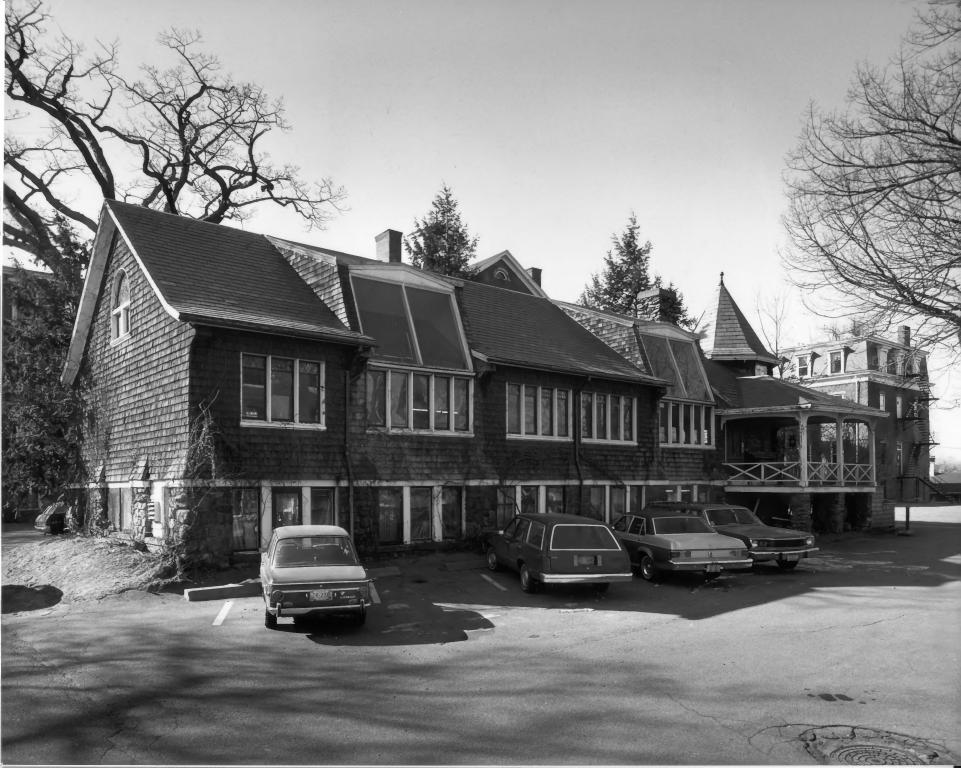

JUL 2 4 1980

MOSES BROWN SCHOOL

PROVIDENCE, RHODE ISLAND

Photographer: Warren Jagger

MAY 28 1980

Date: March, 1980

Negative: Rhode Island Historical Preservation

Commission

Studio of the Three Oaks, 1892, north facade.

JUL 2 4 1980

Brown, Moses, School MOSES BROWN SCHOOL PROVIDENCE, RHODE ISLAND

Photographer: Warren Jagger

Date: March, 1980

Negative: Rhode Island Historical Preservation