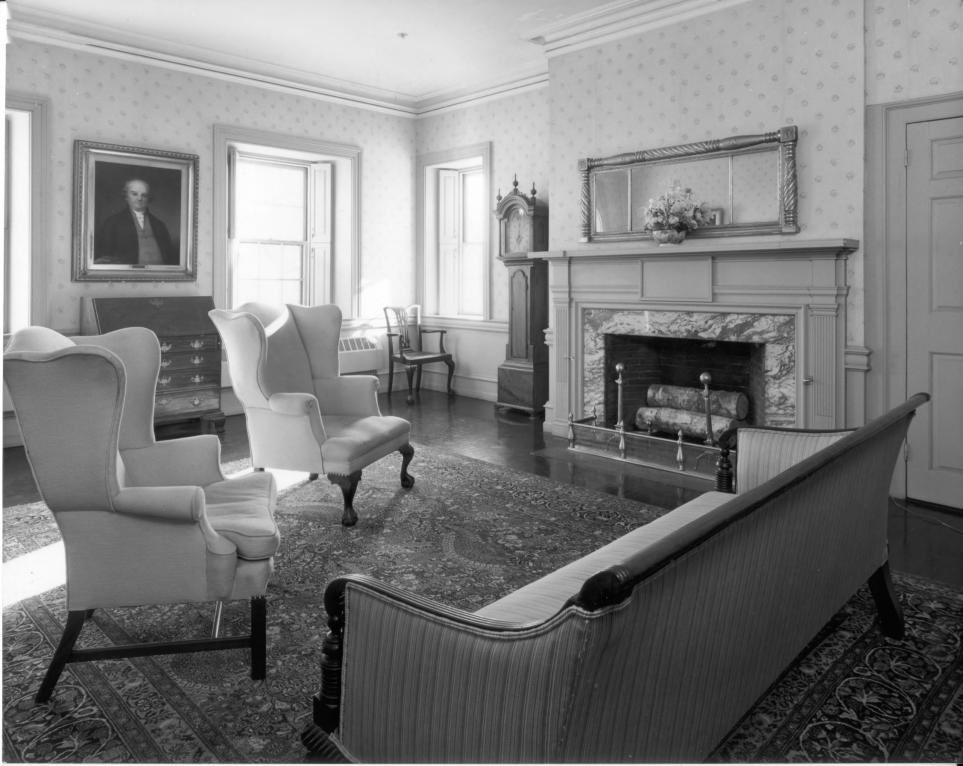

Commission

Middle House, view to the north from Theodate

Lang Memorial Gate on Lloyd Avenue.

MAY 28 1980

JUL 24 1980

MOSES BROWN SCHOOL

PROVIDENCE, RHODE ISLAND

Photographer: Warren Jagger

Date: March, 1980

Negative: Rhode Island Historical Preservation

Commission

Visitors' waiting room, Middle House, looking

southwest.

JUL 2 4 1980

MAY 28 1980

30f8 B