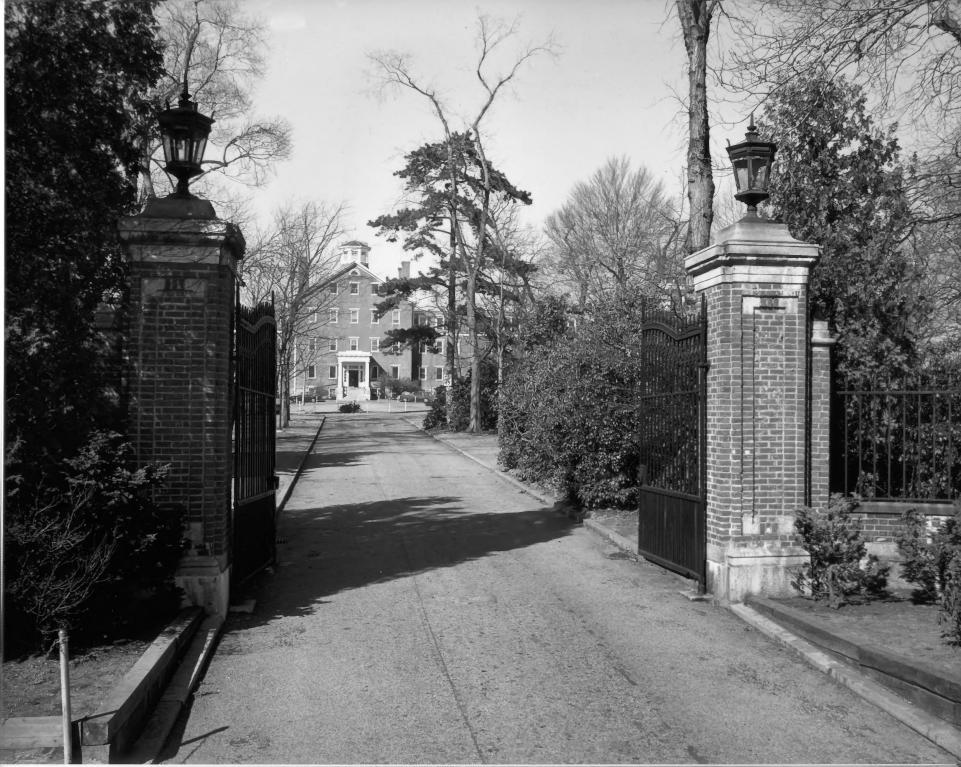

MAY 28 1980

JUL 2 4 1980

MOSES BROWN SCHOOL

PROVIDENCE, RHODE ISLAND

county

Photographer: Warren Jagger

Date: March, 1980

Negative: Rhode Island Historical Preservation

Commission

Middle House, view to the north from Theodate

Lang Memorial Gate on Lloyd Avenue.

MAY 28 1980

JUL 24 1980

MOSES BROWN SCHOOL

PROVIDENCE, RHODE ISLAND

Photographer: Warren Jagger