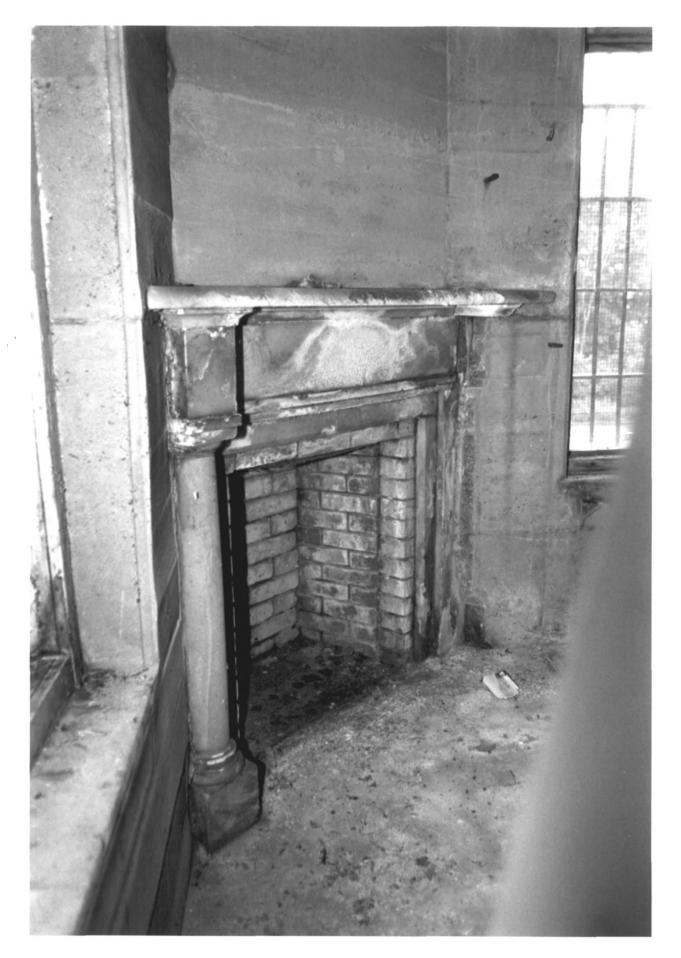

Winchester Soldiers' Monument Winsted. CT D. Ransom Photo, 6/83 Negative: Connecticut Historical Commission FIREPLACE, VIEW EAST Photograph 5

Winchester Soldiers' Monument Winsted. CT D. Ransom Photo, 6/83 Negative: Connecticut Historical Commission SECOND FLOOR. VIEW SOUTHWEST Photograph 6