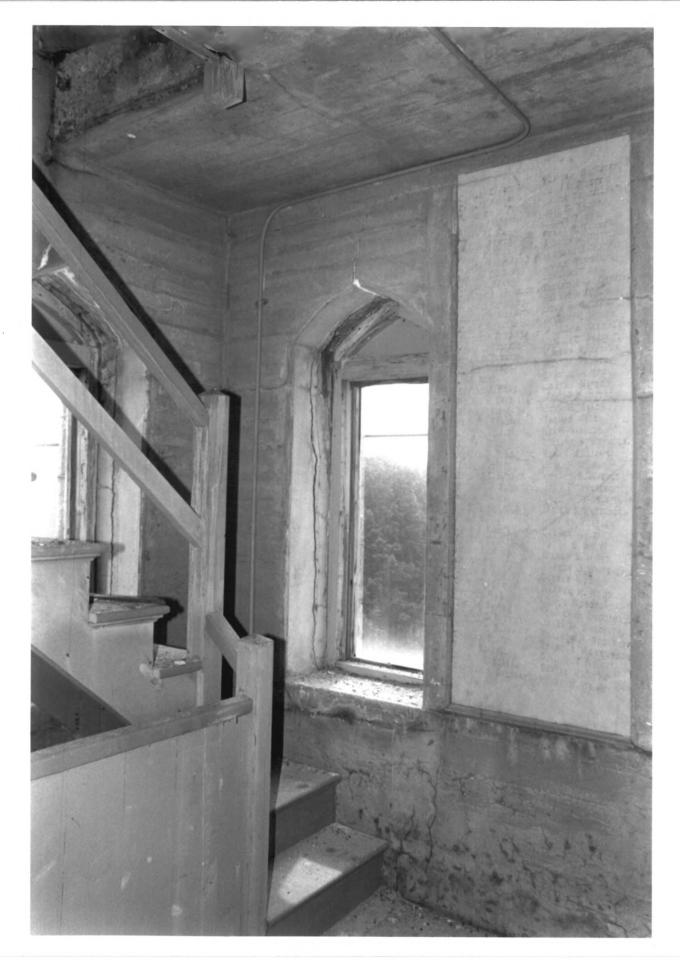

Winchester Soldiers' Monument Winsted. CT D. Ransom Photo, 6/83 Negative: Connecticut Historical Commission FIREPLACE, VIEW EAST Photograph 5

Winchester Soldiers' Monument Winsted. CT D. Ransom Photo, 6/83 Negative: Connecticut Historical Commission SECOND FLOOR. VIEW SOUTHWEST Photograph 6