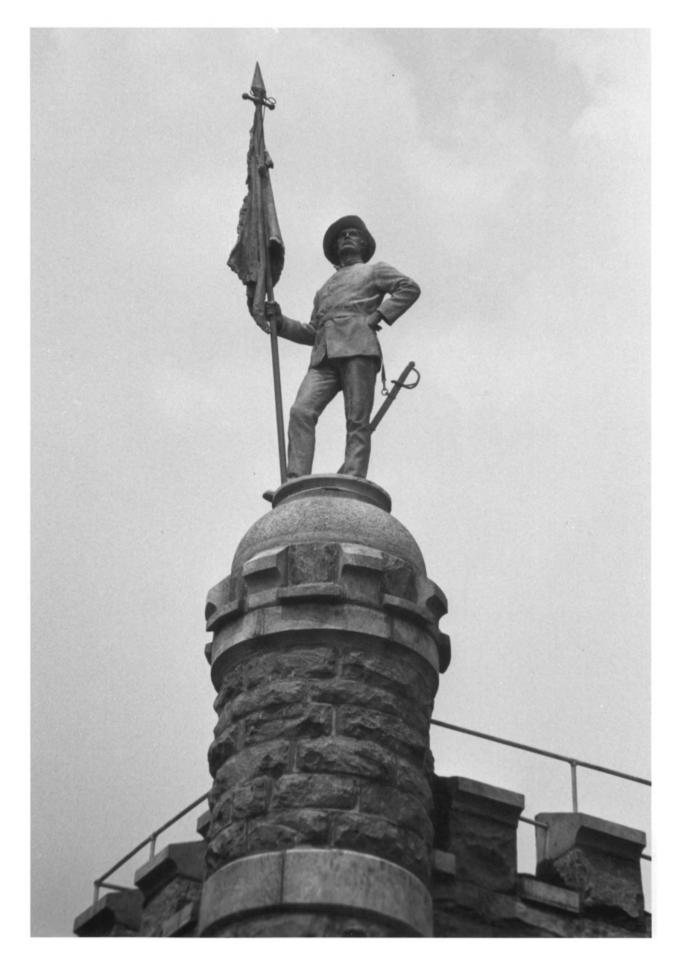

Winchester Soldiers' Monument Winsted. CT D. Ransom Photo, 6/83 Negative: Connecticut Historical Commission VIEW NORTHEAST Photograph 3

Winchester Soldiers' Monument Winsted. CT D. Ransom Photo, 6/83 Negative: Connecticut Historical Commission FIGURE, VIEW NORTHEAST Photograph 4