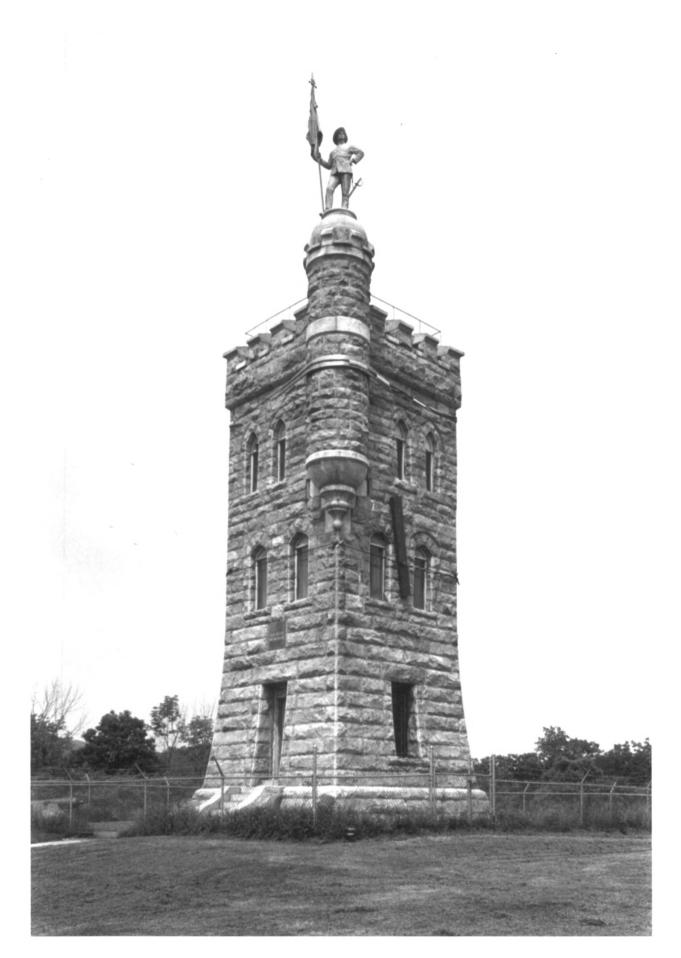

Winchester Soldiers' Monument Winsted. CT D. Ransom Photo, 6/83 Negative: Connecticut Historical Commission VIEW NORTHEAST Photograph 3

Winchester Soldiers' Monument Winsted. CT D. Ransom Photo, 6/83 Negative: Connecticut Historical Commission FIGURE, VIEW NORTHEAST Photograph 4