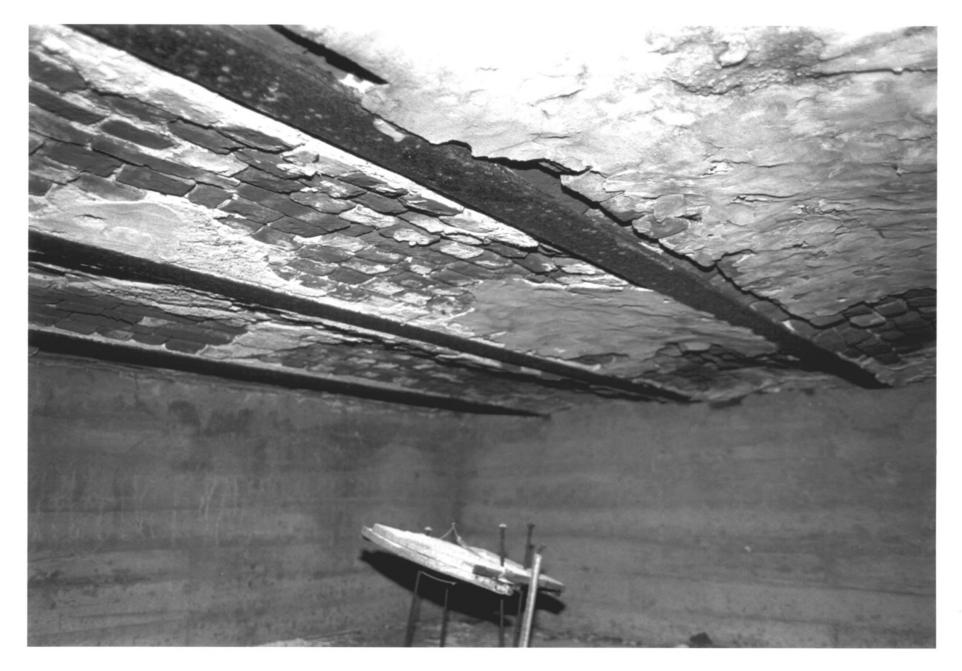

Winchester Soldiers' Monument Winsted, CT D. Ransom Photo, 6/83 Negative: Connecticut Historical Commission THIRD FLOOR CEILING. VIEW NORTHWEST Photograph 7

Winchester Soldiers' Monument Winsted. CT D. Ransom Photo, 6/83 Negative: Connecticut Historical Commission VIEW EAST Photograph 8