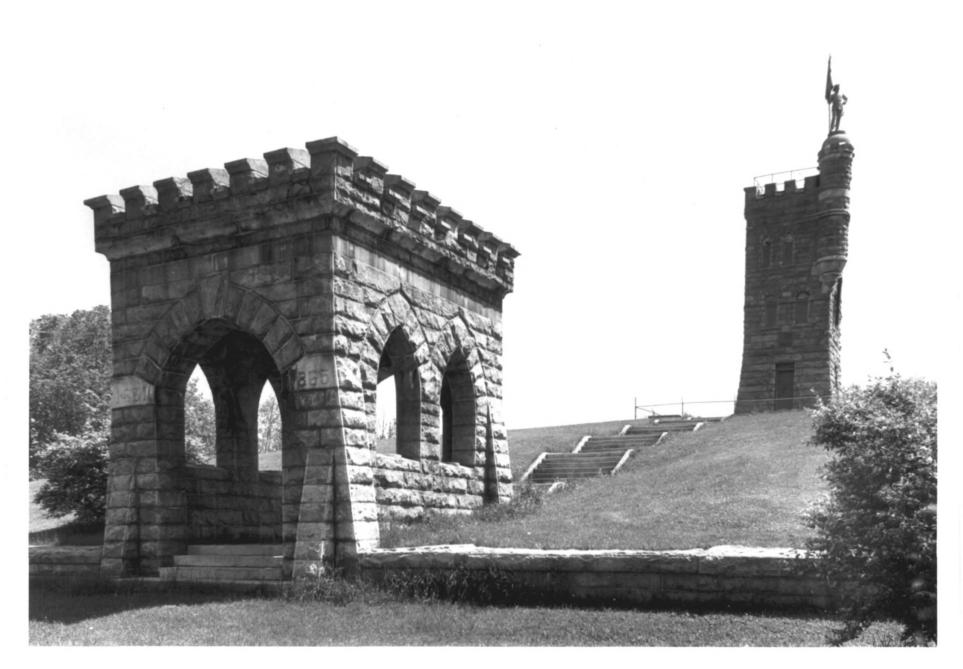

Winchester Soldiers' Monument Winsted. CT D. Ransom Photo, 6/83 Negative: Connecticut Historical Commission VIEW SOUTHEAST Photograph 9