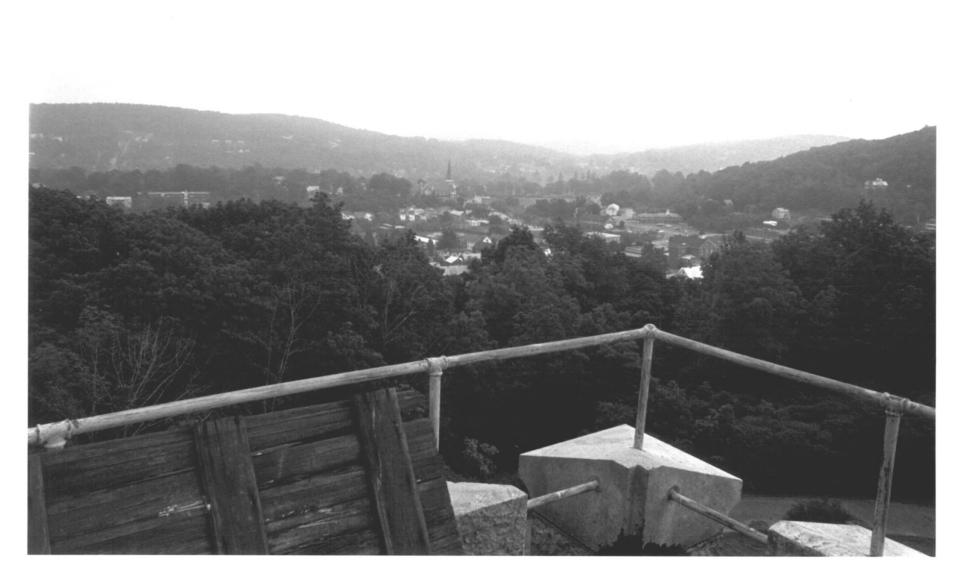

Winchester Soldiers' Monument Winsted. CT D. Ransom Photo, 6/83 Negative: Connecticut Historical Commission VIEW SOUTHEAST Photograph 9