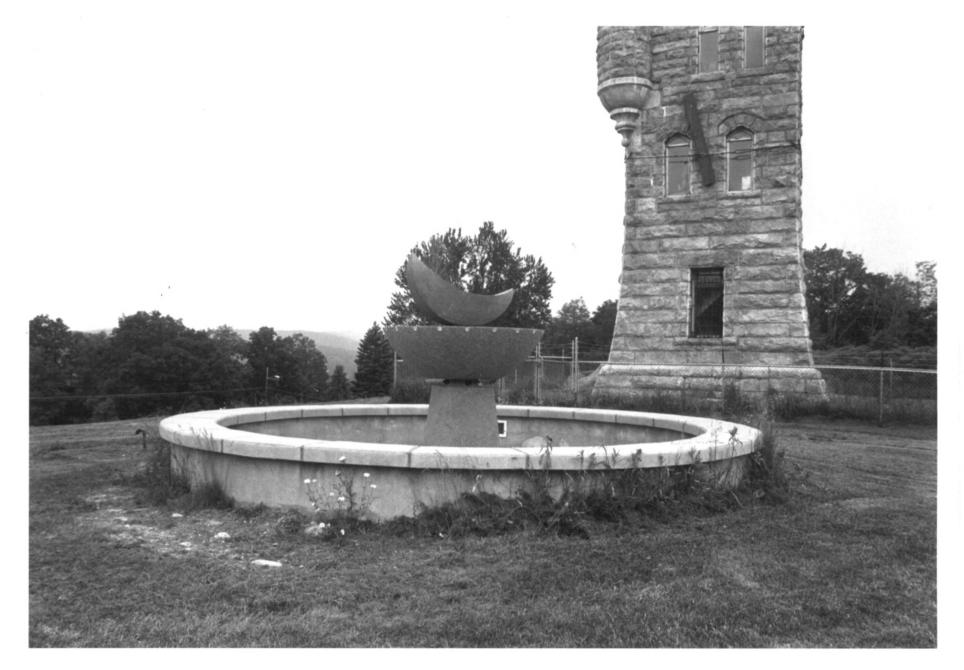

Winchester Soldiers' Monument Winsted. CT D. Ransom Photo, 6/83 Negative: Connecticut Historical Commission VIEW SOUTHEAST Photograph 1

Winchester Soldiers' Monument Winsted, CT D. Ransom Photo, 6/83 Negative: Connecticut Historical Commission FOUNTAIN. VIEW NORTH Photograph 2