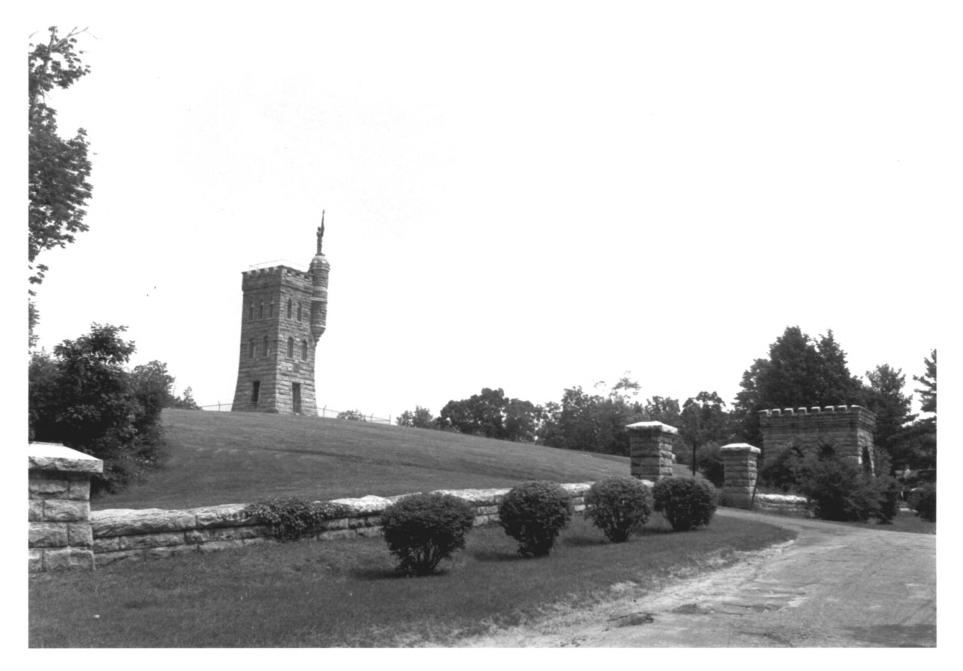

Winchester Soldiers' Monument Winsted. CT D. Ransom Photo, 6/83 Negative: Connecticut Historical Commission VIEW SOUTHEAST Photograph 1

Winchester Soldiers' Monument Winsted, CT D. Ransom Photo, 6/83 Negative: Connecticut Historical Commission FOUNTAIN. VIEW NORTH Photograph 2