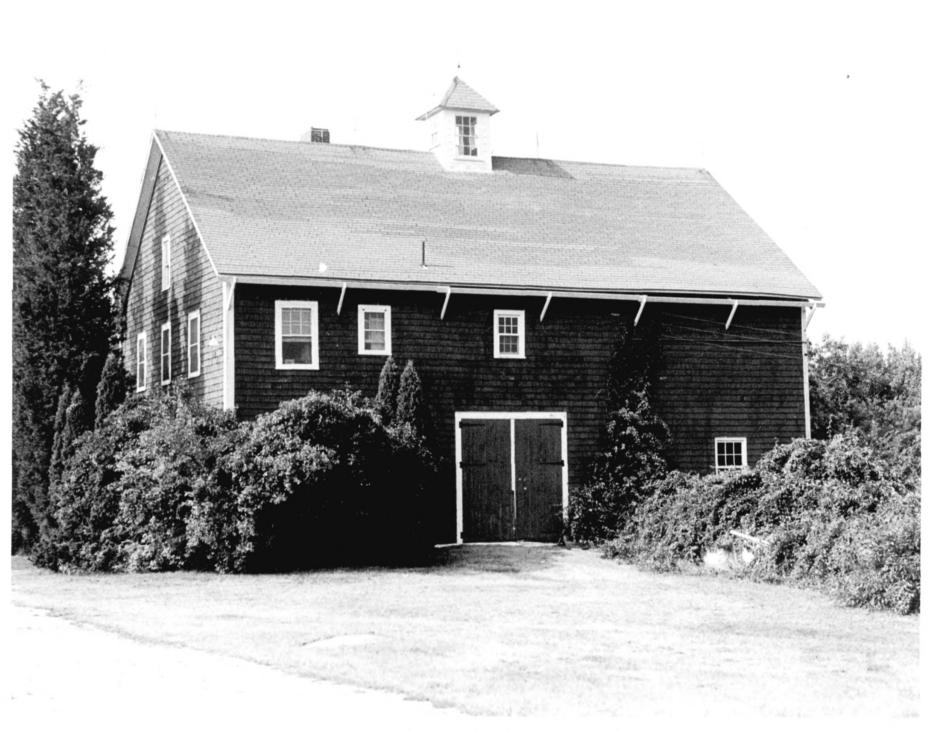

William Gorton Farm East Lyme, Ct. 8/80 D.S.Plummer, Photograph 9 Horse barn Negative 14 on file at Ct. Hist. Comm. Hartford, Ct.

William Gorton Farm East Lyme, Ct. 8/80 D.S.Plummer. Photograph 10 Red barn Negative 22 on file at Ct. Hist. Comm. Hartford, Ct. .