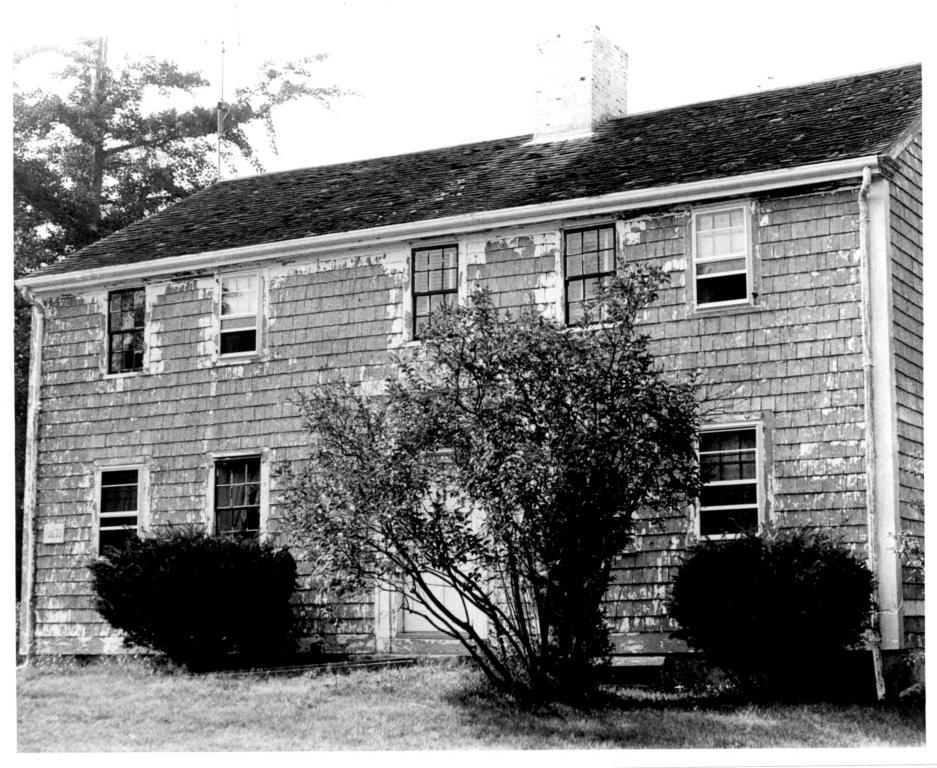

William Gorton Farm East Lyme, Ct. 8/80 D.S.Plummer, Photograph 1 Farmhouse facade Negative 17 on file at Ct. Hist. Comm. Hartford, Ct.

William Gorton Farm East Lyme, Ct. 8/80 D.S.Plummer, Photograph 2 Doorway detail, farmhouse facade Negative 19 on file at Ct. Hist. Comm. Hartford, Ct.