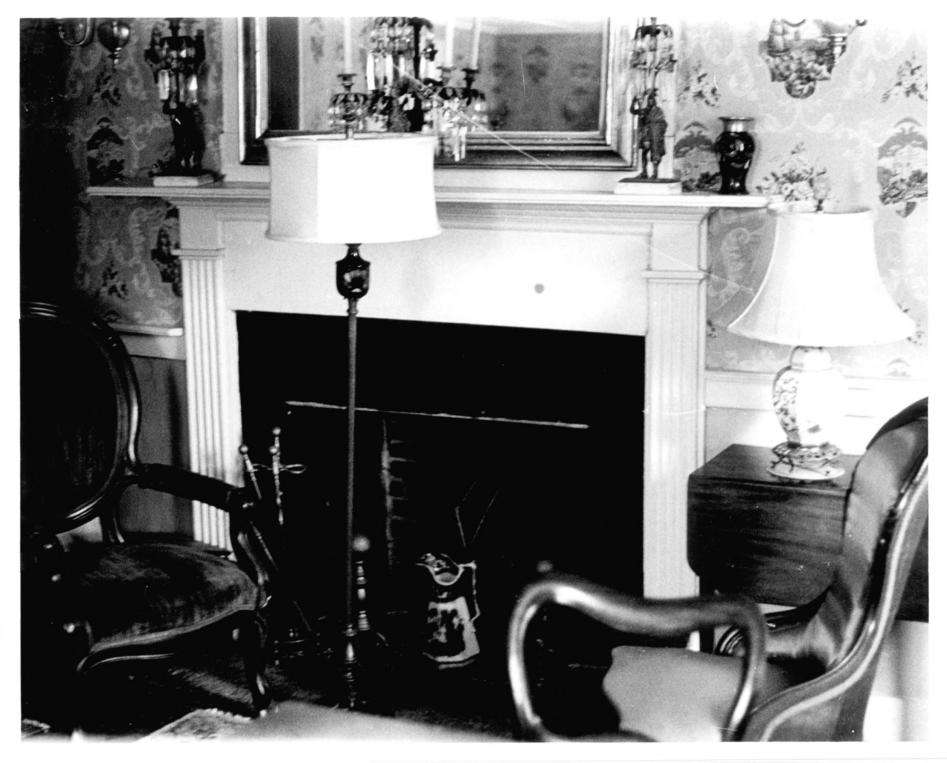

William Gorton Farm East Lyme, Ct. 8/80 D.S.plummer, Photograph 5 Farmhouse interior, sitting room mantelpiece Negative 9 on file at Ct. Hist. Comm. Hartford, Ct.

William Gorton Farm East Lyme, Ct. 8/80 D.S.Plummer, Photograph 6 Farmhouse interior, kitchen fireplace Negative 3 on file at Ct. Hist. Comm. Hartford, Ct.