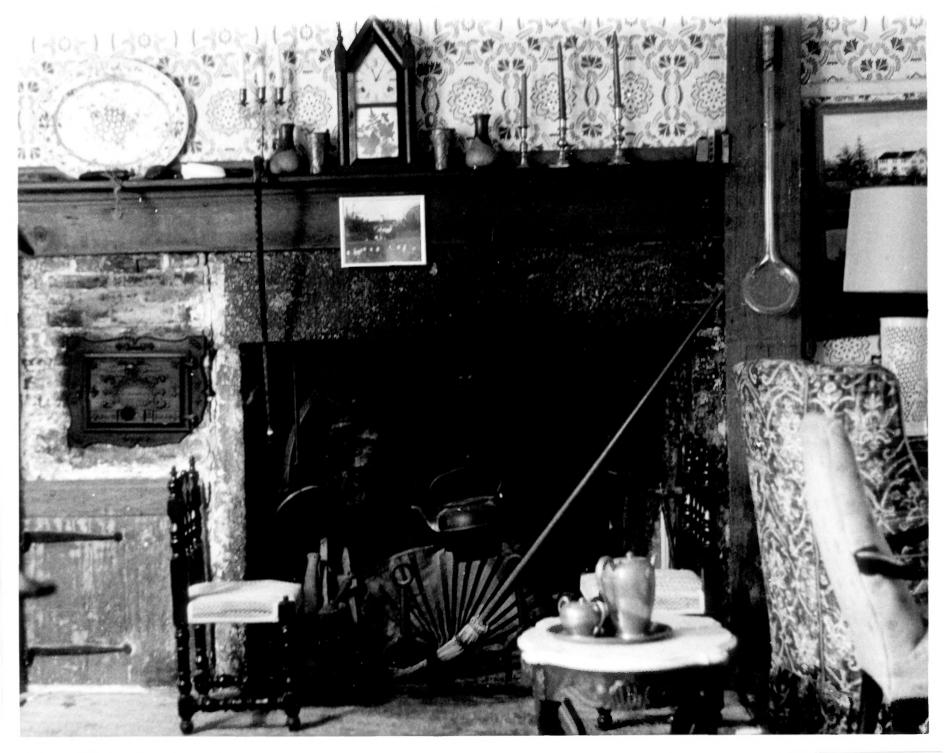

William Gorton Farm East Lyme, Ct. 8/80 D.S.plummer, Photograph 5 Farmhouse interior, sitting room mantelpiece Negative 9 on file at Ct. Hist. Comm. Hartford, Ct.

William Gorton Farm East Lyme, Ct. 8/80 D.S.Plummer, Photograph 6 Farmhouse interior, kitchen fireplace Negative 3 on file at Ct. Hist. Comm. Hartford, Ct.