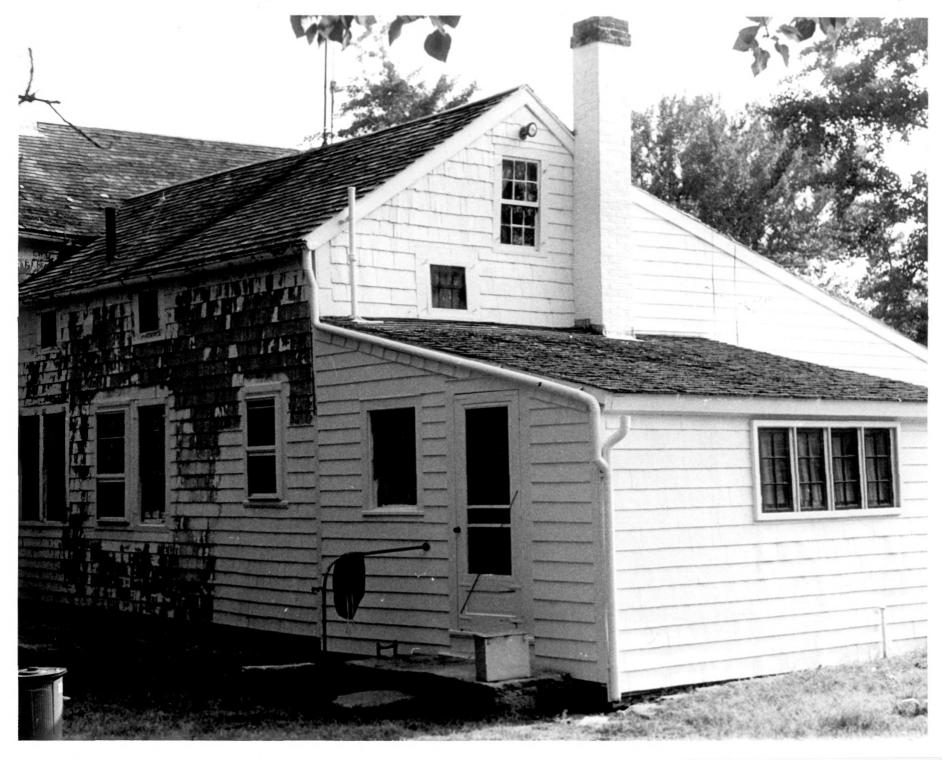

William Gorton Farm East Lyme, Ct. 8/80 D.S.Plummer, Photograph 3 Farmhouse ell with porch Negative 21 on file at Ct. Hist. Comm. Hartford, Ct.

William Gorton Farm East Lyme, Ct. 8/80 D.S.Blummer, Photograph 4 Farmhouse ell, east elevation Negative 20 on file at Ct. Hist. Comm. Hartford, Ct.