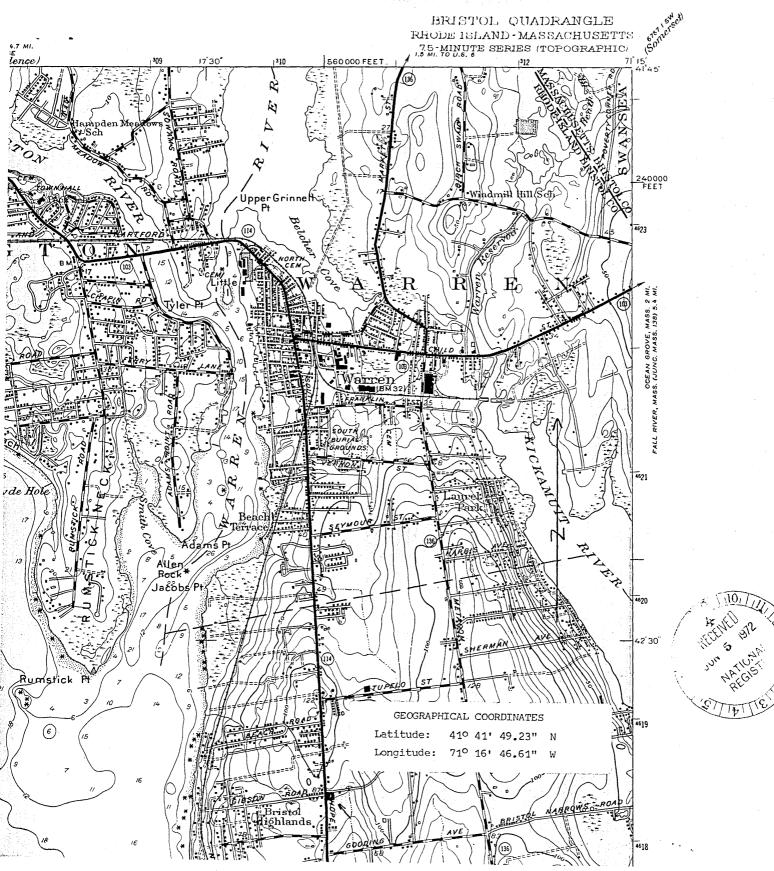

therings until Josephine's death in 1969. She has recorded the history of the house and the family in Longfield (1956) and in Butterballs and Finger Bowls (1960).

The acreage of the original "long field" given by the DeWolfs to Charles Dana Gibson and his bride is now diminished, and most of the varied outbuildings have been altered or destroyed, although Longfield itself still remains an imposing and picturesque house on its tree-shaded lot.

In combination with adjoining and opposite properties the environment of Longfield is comparatively unspoilt, but ranch houses and shopping centers are being built along this side of Hope Street and Longfield has been put up for sale. This fine house, with its immediate neighbors, is worth protecting against highway and development encroachment.