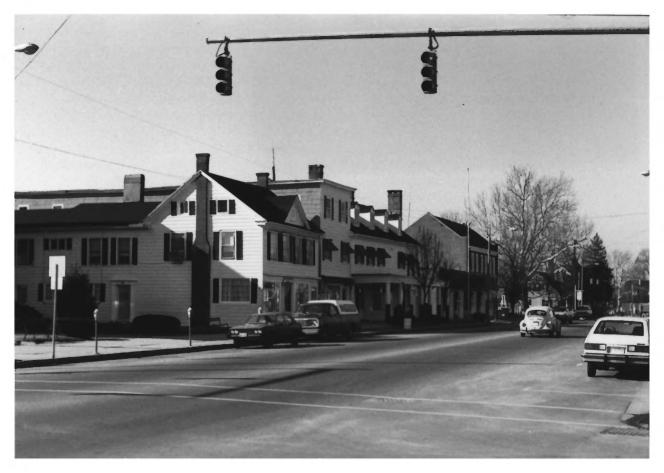

Princess Anne Historic District Somerset County, Maryland George J. Andreve, October, 1979 Neg. at Maryland Historical Trust Commercial Area, east side of Somerset Ave. at Prince William Street 23 of 49 OCT 1 4 1980AUG 4 1980

Princess Anne Historic District Somerset County, Maryland George J. Andreve, October 1979 Neg. at Maryland Historical Trust Commercial Area, east side of Somerset Ave. between Prince William and Broad Streets. 33 of 49 DGT 1 4 1980 AUG 4 1980