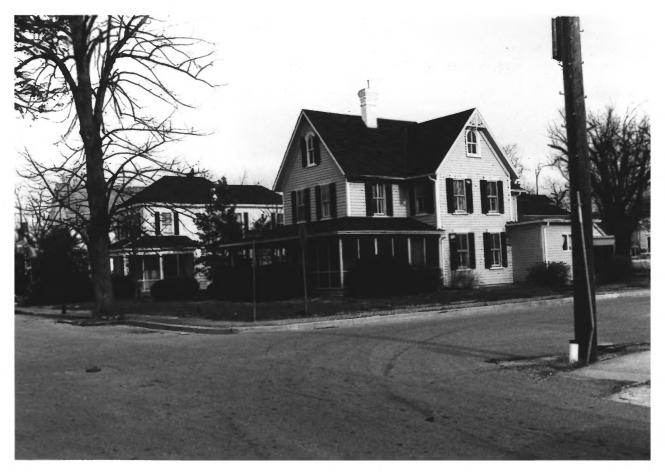

Princess Anne Historic District Somerset County, Maryland George J. Andreve, October, 1979 Neg. at Maryland Historical Trust North side of Prince William St. looking toward the commercial area from Beckford Street. AUG 4 1980 3 of 49 nct 1 4 1980