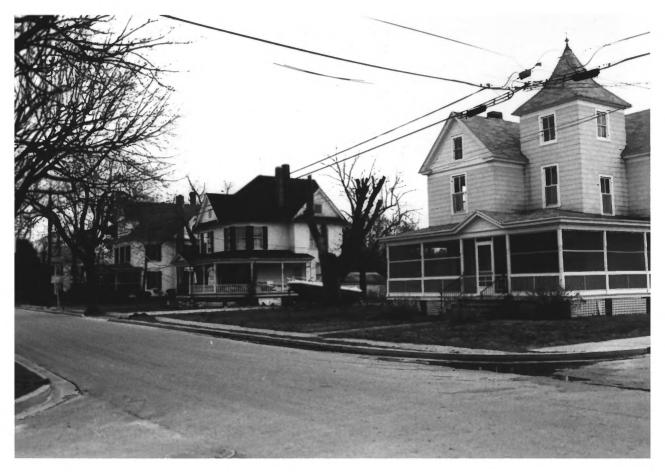

Princess Anne Historic District Somerset County, Maryland George J. Andreve, October, 1979 Neg. at Maryland Historical Trust east side of Somerset Avenue, North of William Street 6 of 49 OCT 1 4 1980 AUG 4 1980