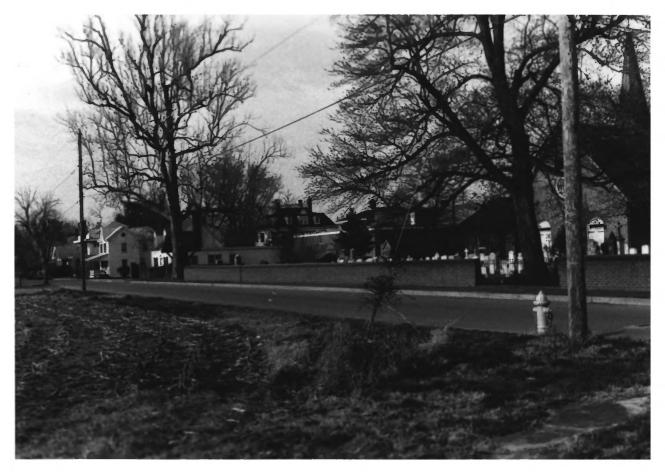

Princess Anne Historic District Somerset County, Maryland George J. Andreve, October, 1979 Neg. at Maryland Historical Trust St. Andrew's E.P. Church. w/s of Church St. between Washington and Prince William Streets AUG 4 25 of # 48 OCT 1 4 1980