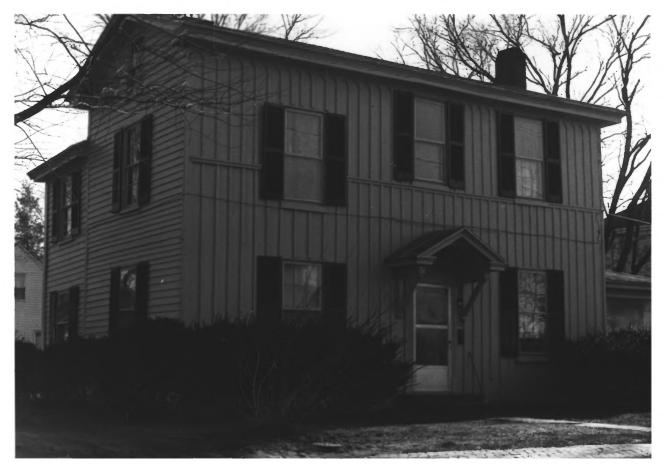

Princess Anne Historic District Somerset County, Maryland George J. Andreve, October, 1979 Neg. at Maryland Historical Trust from left to right: 304, 308 Beckford Avenue, west side of Beckford Ave. outh of William Street AUG 4 1980 9 of 49 OCT 1 4 1980