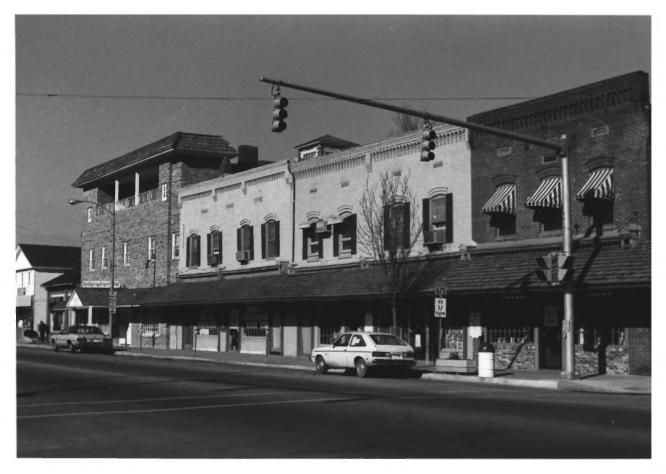

Princess Anne Historic District Somerset County, Maryland Neg. at Maryland Historical Trust Commercial Area, southeast corner of Somerset Avenue, at Prince William Street (George J. Andreve, Oct., 1979) 32 of 4**8 0CT 1 4 1980** AUG 4 1980

Princess Anne Historic District Somerset County, Maryland George J. Andreve, October 1979 Neg. at Maryland Historical Trust Commercial Area, east side of Somerset Ave. between Prince William and Broad Streets. 33 of 49 DGT 1 4 1980 AUG 4 1980