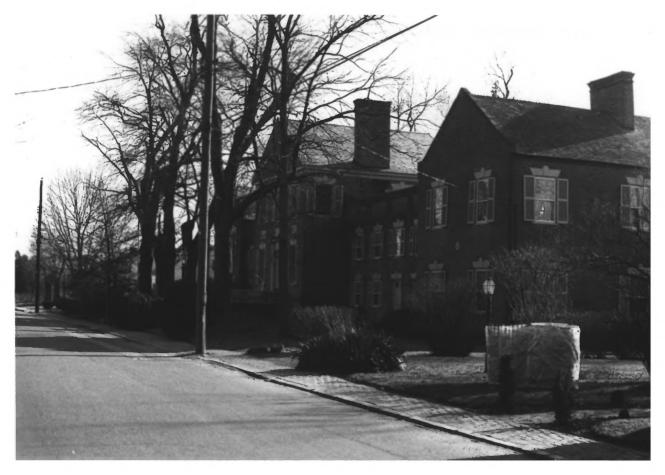

Princess Anne Historic District Somerset County, Maryland George J. Andreve, October, 1979 Neg. at Maryland Historical Trust St. Andrew's E.P. Church. w/s of Church St. between Washington and Prince William Streets AUG 4 25 of # 48 OCT 1 4 1980