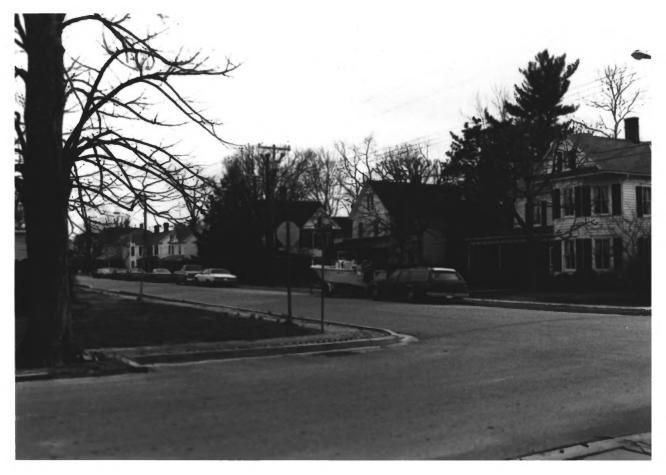

Princess Anne Historic District Somerset County, Maryland George J. Andreve, October, 1979 Neg. at Maryland Historical Trust North side of Prince William St. looking toward the commercial area from Beckford Street. AUG 4 1980 3 of 49 nct 1 4 1980