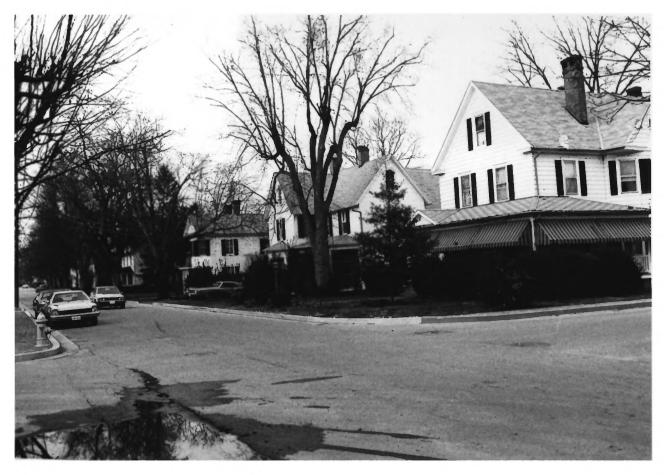

Princess Anne Historic District Somerset County, Maryland George J. Andreve, October, 1979 Neg. at Maryland Historical Trust Presbyterian Manse, 113 Somerset Ave. between Washington St. and Antioch Ave. OCT 1 4 1990 AUG 4 1980 34 of 48