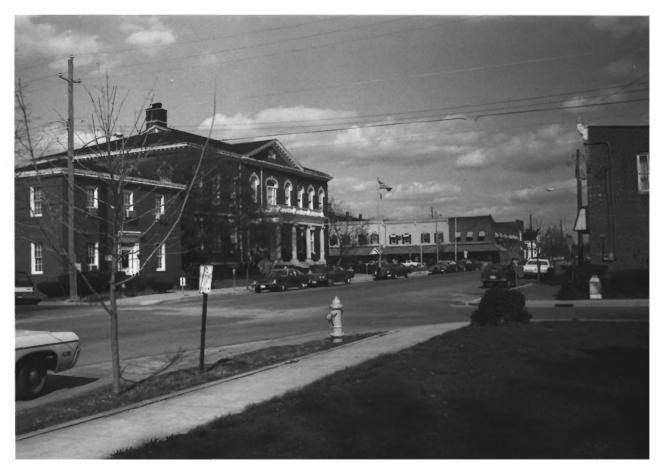

Princess Anne Historic District Somerset County, Maryland George J. Andreve, October, 1979 Neg. at Maryland Historical Trust County Courthouse, north side of Prince William St. looking west from Somerset Avenue 36 of 49 OCT 1 4 1980 AUG 4 1980

Princess ANne Historic District Somerset County, Maryland AUG 4 1980 George J. Andreve, October 1979 Neg. at Maryland Historical Trust County Courthouse on Prince William St. looking east toward the intersection with Somerset Avenue. 47 of # 48 not 1 4 1980.