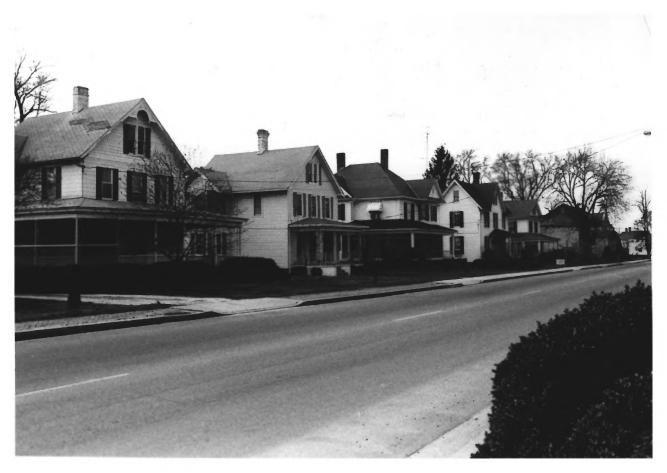

Princess Anne Historic District 4 1980 Somerset County, Maryland AUG 4 1980 George J. Andreve, October, 1979 Neg. at Maryland Historical Trust from left to right: 226, 206, 218, 216 Somerset Ave. (house numbers are not consistent in Princess Anne. W/S of Somerset Ave, , N. of William St. 4 of 40