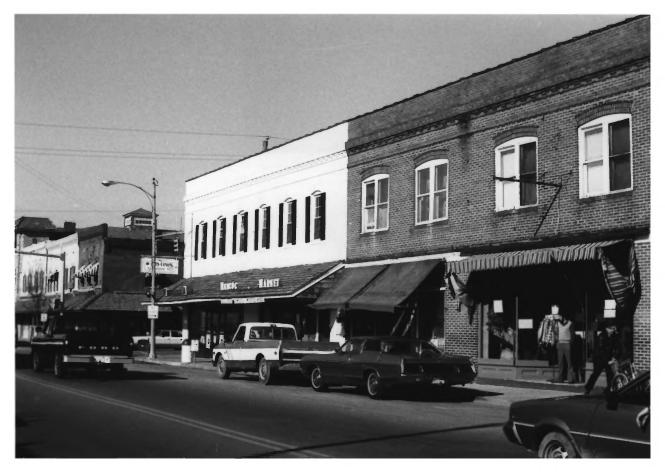

Princess Anne Historic District Somerset County, Maryland George J. Andreve, October, 1979 Neg. at Maryland Historical Trust Commercial Area, east side of Somerset Ave. at Prince William Street 23 of 49 OCT 1 4 1980AUG 4 1980