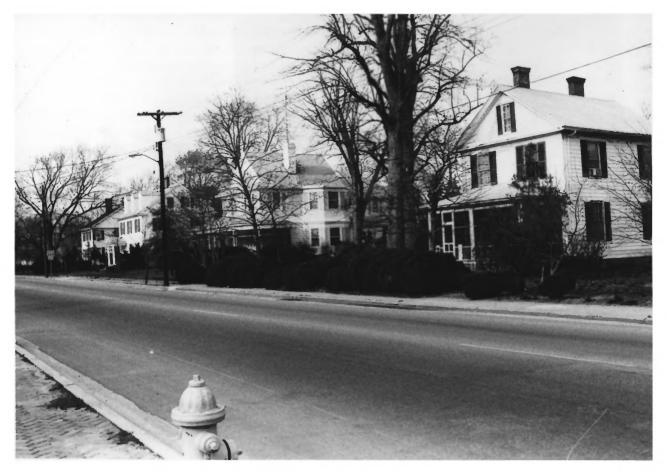

Princess Anne Historic District Somerset County, Maryland George J. Andreve, October, 1979 Neg. at Maryland Historical Trust east side of Somerset Avenue, North of William Street 6 of 49 OCT 1 4 1980 AUG 4 1980