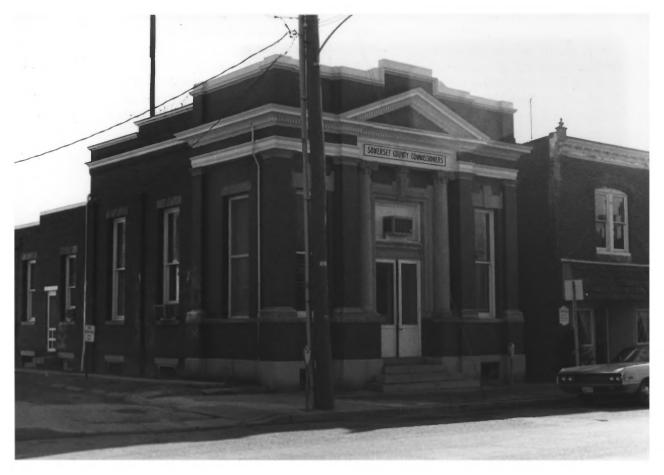

Princess Anne Historic District Somerset County, Maryland George J. Andreve, October, 1979 Neg. at Maryland Historical Trust Somerset County Commissioners office south side of Prince William St. opposite the courthouse ALIG 4 1980 37 of 48 OCT 1 4 1980