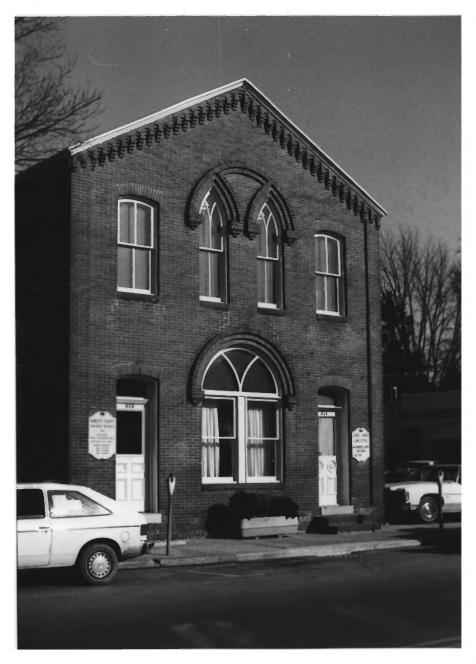

Princess Anne Historic Districto Somerset County, Marvland George J. Andreve, October, 1979 Neq. at Maryland Historical Trust Old Bank of Somerset 311-313 Somerset Ave. (east side of Somerset Ave. between Washington and Prince William Streets) 35 of 4 OCT 1 4 1980