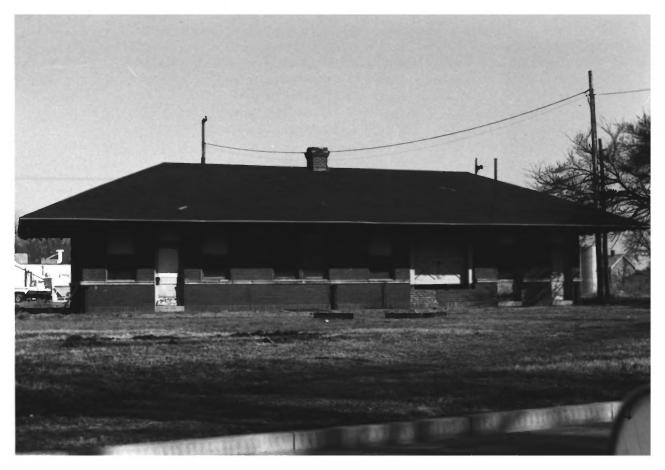

Princess Anne Historic District Somerset County, Maryland George J. Andreve, October 1979 Neg. at Maryland Historical Trust Railroad Station, east side of Beechwood St. and William Street 31 of 4**g** DCT 1 4 1980 AUG 4 1980