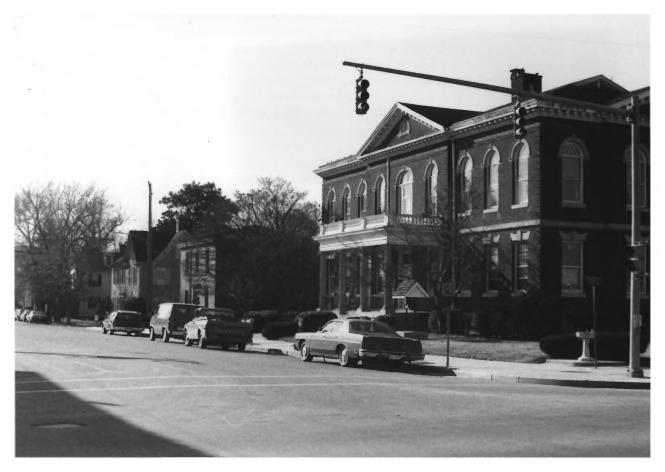

Princess Anne Historic District Somerset County, Maryland George J. Andreve, October, 1979 Neg. at Maryland Historical Trust County Courthouse, north side of Prince William St. looking west from Somerset Avenue 36 of 49 OCT 1 4 1980 AUG 4 1980

Princess ANne Historic District Somerset County, Maryland AUG 4 1980 George J. Andreve, October 1979 Neg. at Maryland Historical Trust County Courthouse on Prince William St. looking east toward the intersection with Somerset Avenue. 47 of # 48 not 1 4 1980.