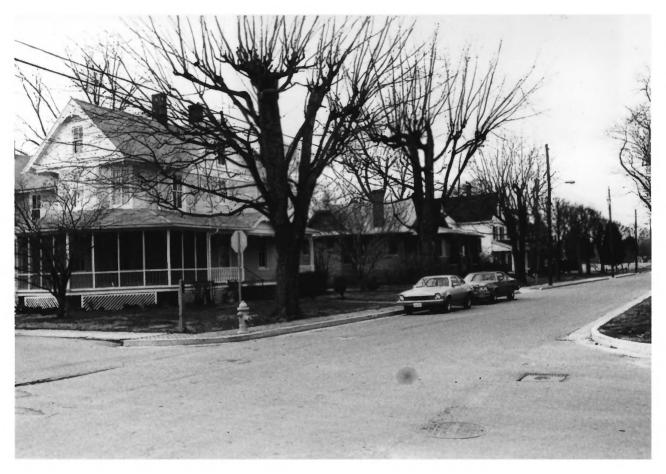

Princess Anne Historic District Somerset County, Maryland George J. Andreve, October, 1979 Neq. at Maryland Historical Trust West side of Somerset Avenue north of South Street 41 of 40 nct 1 4 1980 AUG 4 1980