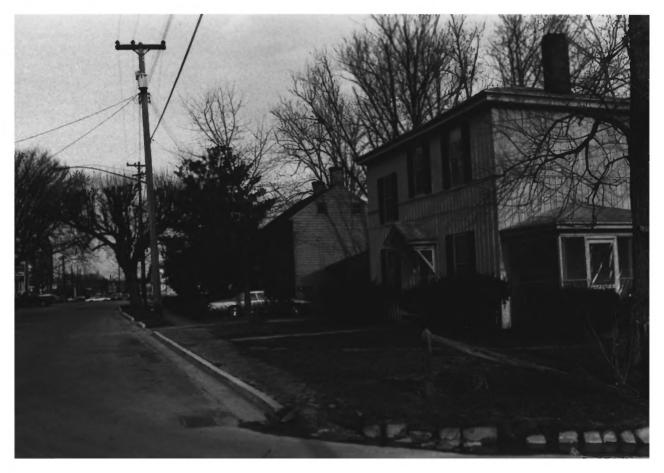

Princess Anne Historic District Somerset County, Maryland George J. Andreve, October, 1979 Neg. at Maryland Historical Trust from left to right: 304, 308 Beckford Avenue, west side of Beckford Ave. outh of William Street AUG 4 1980 9 of 49 OCT 1 4 1980