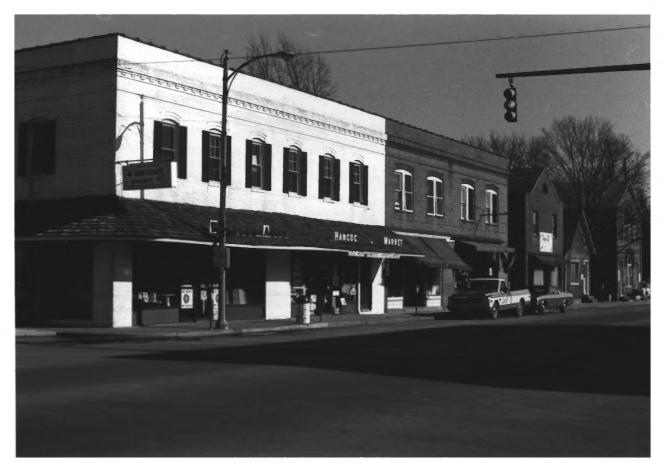

Princess Anne Historic District Somerset County, Maryland George J. Andreve, October, 1979 Neg. at Maryland Historical Trust Commercial Area, east side of Somerset Ave. at Prince William Street 23 of 49 OCT 1 4 1980AUG 4 1980

Princess Anne Historic District Somerset County, Maryland George J. Andreve, October 1979 Neg. at Maryland Historical Trust Commercial Area, east side of Somerset Ave. between Prince William and Broad Streets. 33 of 49 DGT 1 4 1980 AUG 4 1980