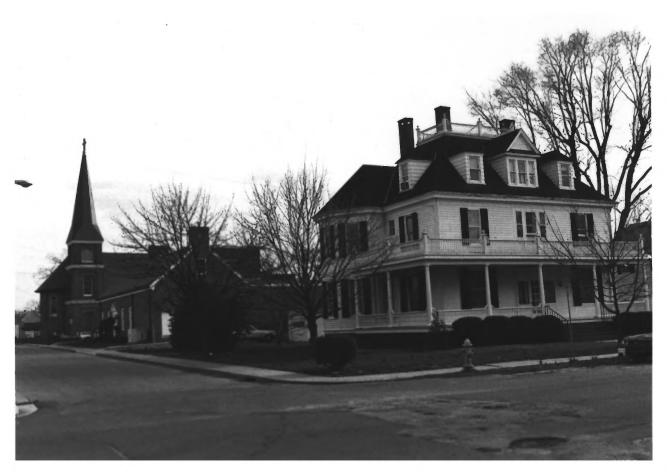

Princess ANne Historic District Somerset County, Maryland George J. Andreve, October 1979 Neg. at Maryland Historical Trust East side of Somerset Ave. looking from the Manokin River toward Broad St. 19 of 48 OCT 1 4 1980 AUG 4 1980