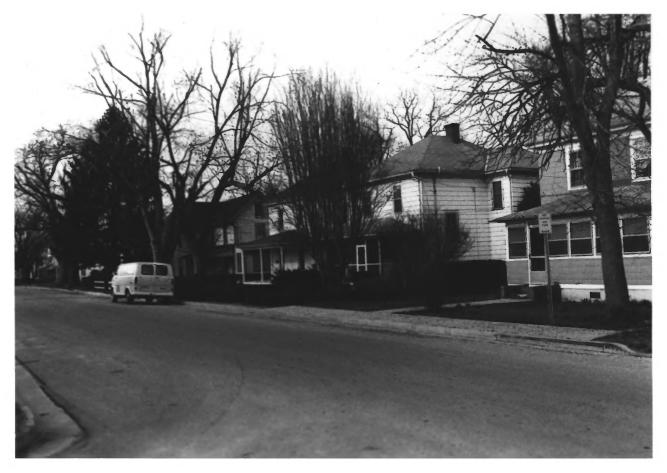

Princess Anne Historic District Somerset County, Maryland George J. Andreve, October, 1979 Neg. at Maryland Historical Trust East side N. Beckford Street, south of Washington Street. Nos. 259-267 14 of 48 OCT 1 4 1980 AUG 4 1980