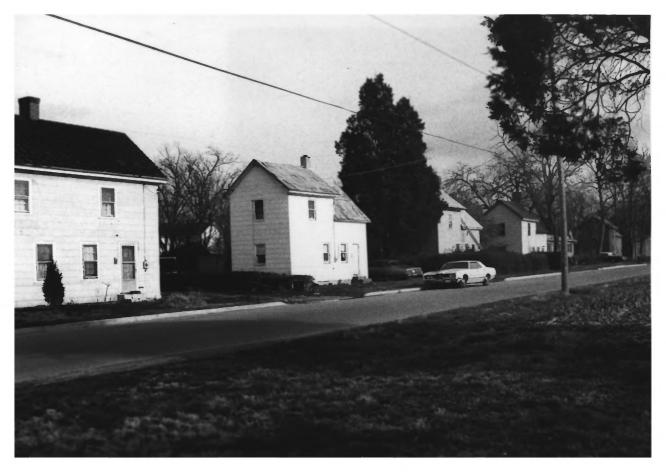

Princess Anne Historic District Somerset County, Maryland George J. Andreve, October, 1979 Neg. at Maryland Historical Trust from left to right: 304, 308 Beckford Avenue, west side of Beckford Ave. outh of William Street AUG 4 1980 9 of 49 OCT 1 4 1980