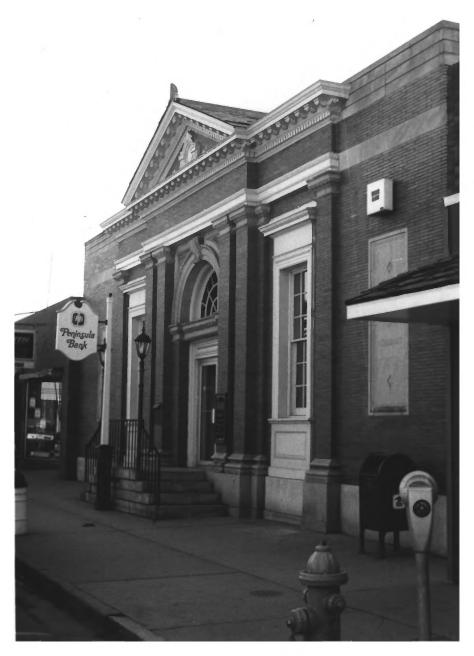

Princess Anne Historic Districto Somerset County, Marvland George J. Andreve, October, 1979 Neq. at Maryland Historical Trust Old Bank of Somerset 311-313 Somerset Ave. (east side of Somerset Ave. between Washington and Prince William Streets) 35 of 4 OCT 1 4 1980