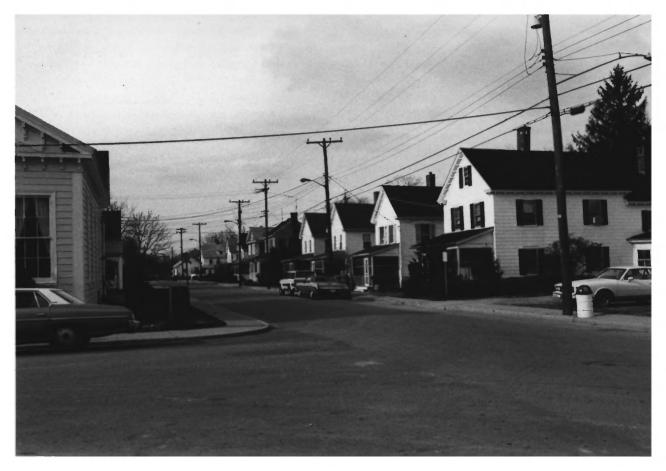

Princess Anne Historic District Somerset County, Maryland George J. Andreve, October, 1979 Neg. at Maryland Historical Trust East side N. Beckford Street, south of Washington Street. Nos. 259-267 14 of 48 OCT 1 4 1980 AUG 4 1980