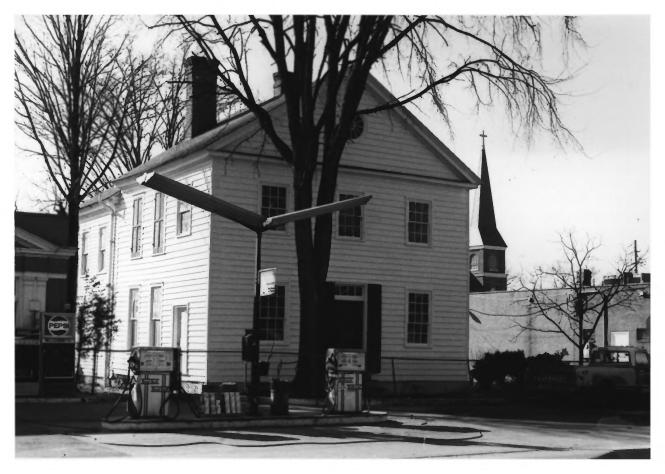

Princess Anne Historic District Somerset County, Maryland George J. Andreve, October, 1979 Neg. at Maryland Historical Trust Commercial Area, east side of Somerset Ave. at Prince William Street 23 of 49 OCT 1 4 1980AUG 4 1980