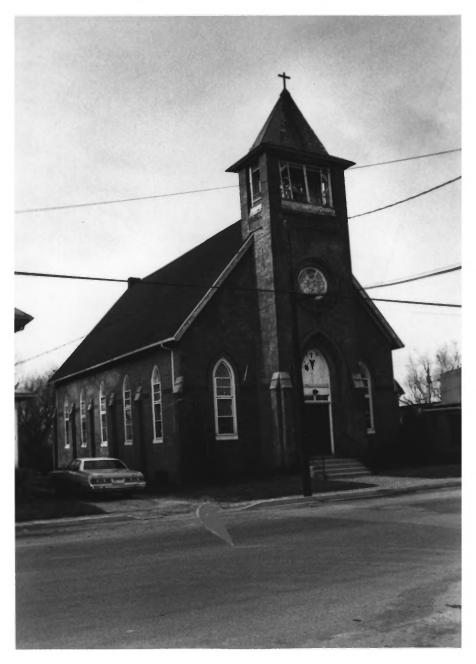

Princess Anne Historic District Somerset County, Maryland George J. Andreve, October, 1979 Neg. at Maryland Historical Trust Metropolitan United Methodist Church 33 E. Broad Street AUG 4 1980 1 of 48 OCT 4 1980