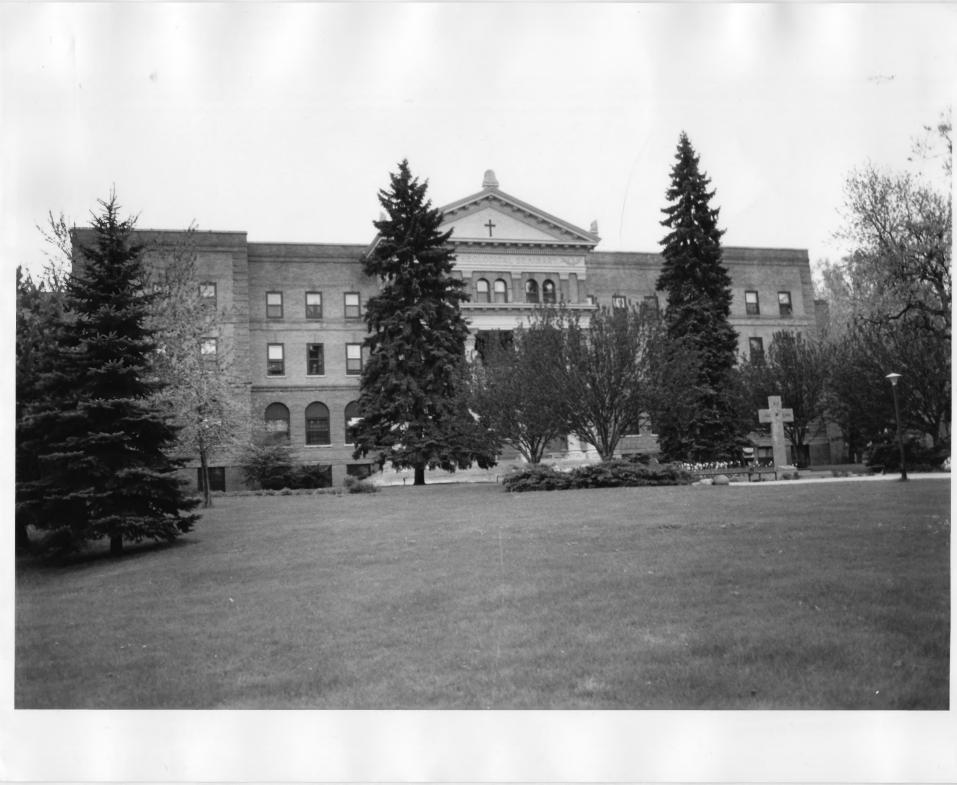

United Church Seminary St. Paul, MN; Ramsey County Patricia Murphy 1984 Minnesota Historical Society, 690 Cedar St., St. Paul, MN 55101 Looking north 06818/19

FROM THE COLLECTIONS OF THE MINNESOTA HISTORICAL SOCIETY HIS PHOTOGRAPH IS FOR REFERENCE USF ONLY. IT MAY NOT BE REPRODUCED OF SOLD WITHOUT WRITTEN PERMISSION

NOTICE: This material may be protected by copyright law (Title 17 U. S. Code)

068181419

United Church Seminary St. Paul, MN; Ramsey County Patricia Murphy 1984 Minnesota Historical Society, 690 Cedar St., St. Paul, MN 55101 Looking north 06818/18