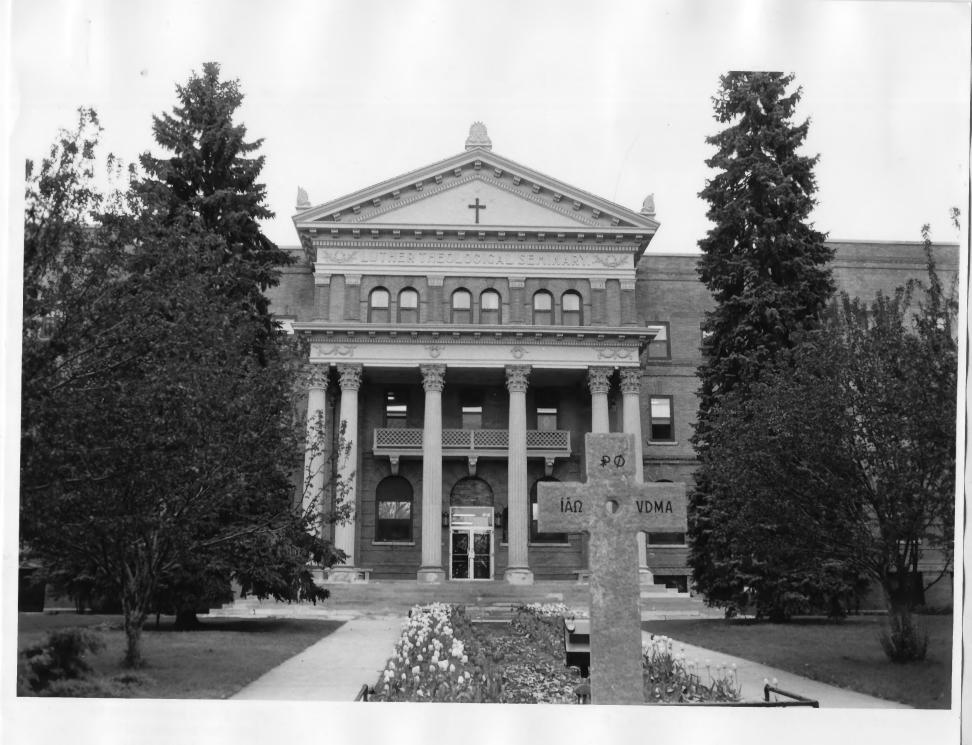

NOTICE: This material may be protected by copyright law (Title 17 U. S. Code)

068181419

United Church Seminary St. Paul, MN; Ramsey County Patricia Murphy 1984 Minnesota Historical Society, 690 Cedar St., St. Paul, MN 55101 Looking north 06818/18

FROM THE COLLECTIONS OF THE MINNESOTA HISTORICAL SOCIETY HIS PHOTOGRAPH IS FOR REFERENCE USF ONLY. IT MAY NOT BE REPRODUCED OF SOLD WITHOUT WRITTEN PERMISSION.

NOTICE: This material may be protected by copyright law (Title 17 U. S. Code)

06818 # 18

United Church Seminary St. Paul, MN; Ramsey County Patricia Murphy 1984 Minnesota Historical Society, 690 Cedar St., St. Paul, MN 55101 Looking northwest 06818/21

FROM THE COLLECTIONS OF THE MINNESOTA HISTORICAL SOCIETY "HIS PHOTOGRAPH IS FOR REFERENCE USF ONLY. IT MAY NOT BE REPRODUCED OF SOLD WITHOUT WRITTEN PERMISSION