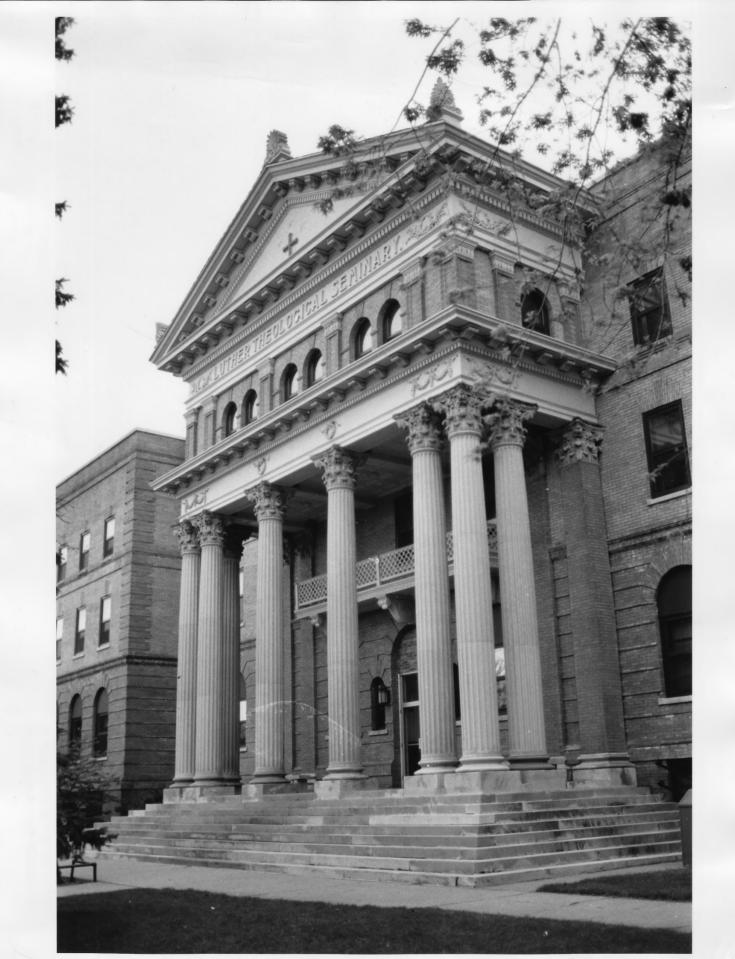

06818 # 18

United Church Seminary St. Paul, MN; Ramsey County Patricia Murphy 1984 Minnesota Historical Society, 690 Cedar St., St. Paul, MN 55101 Looking northwest 06818/21

FROM THE COLLECTIONS OF THE MINNESOTA HISTORICAL SOCIETY "HIS PHOTOGRAPH IS FOR REFERENCE USF ONLY. IT MAY NOT BE REPRODUCED OF SOLD WITHOUT WRITTEN PERMISSION

NOTICE: This material may be protected by copyright law stitle 17 U. S. Code)

06818#21