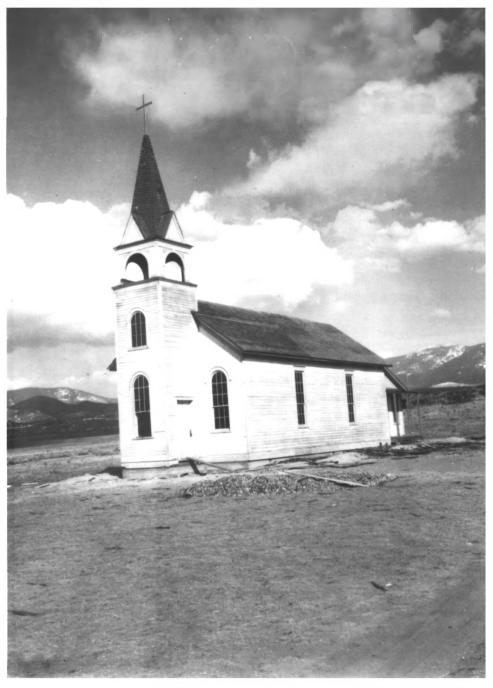

# MONTANA

PHOTO: H.W. ROBBIE MAILCH 10, 1953 NECATIVE: BUREAU OF RECLAMATION

VIEW TO NORTHEAST

JUST AFTER MOVE