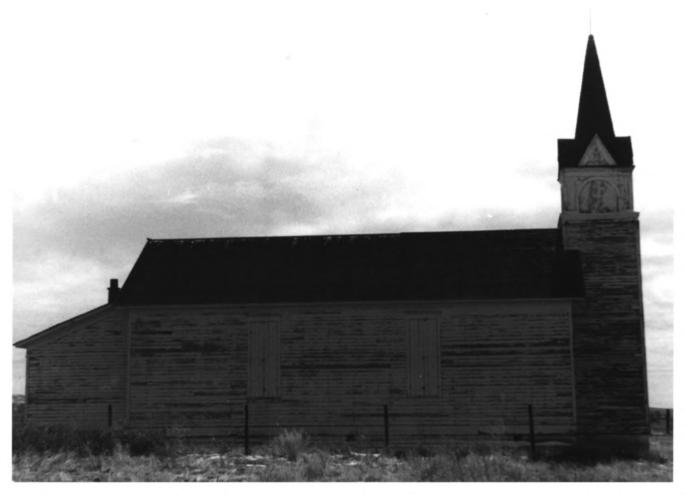

## AT. JOSEPH'S CATHOLIC MISSION CHURCH BROADWATER COUNTY MONTANA PHOTO AND NECLEMENT JIM HOLLAND MAY 1998

PHOTO AND NECATIVES: JIM HOLLAND MAY MTD 631 N. PINE TOWN HEND