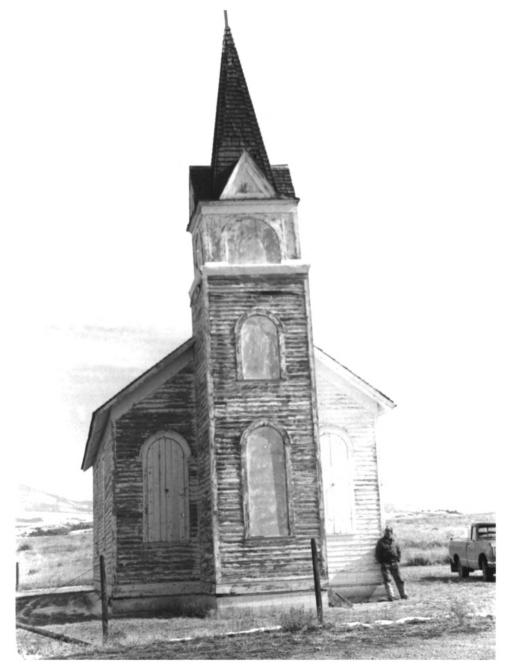

## 4T. JOBEPH'S GATHOLIC MISMON CHURCH BROADWATER COUNTY MONTANA PHOTO AND NEGATIVES: JIM HOLLAND MAY 1998 631 N. PINE TOWNSEND

## VIEW TO GOUTH

ST. JOBEPH'S CATHOLIC MINGIUN CHURCH BROADWATER COUNTY MONTANA PHOTO AND NEGATIVES: JIM HOLLAND MAY 1998 631 N. PINE TOWNARNO

VIEW TO WEST