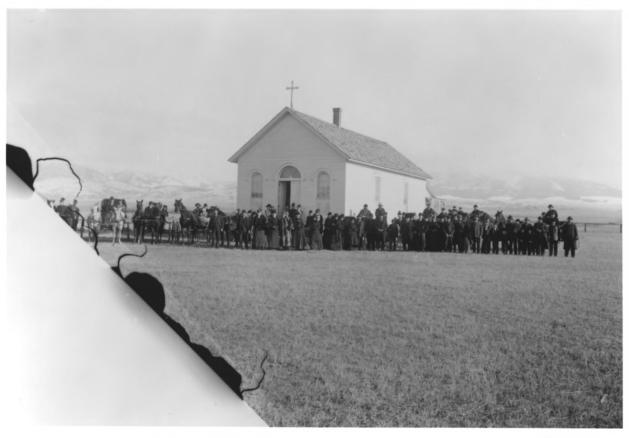

=Candon Church, Canton, Noudana," Dec 21, 1891 H-2675 [F. Jacy Haynes] - Photographer

AT. JOYEPN'S CATHOLIC MIGGION CHUECH BROADWATER COUNTY MONTANA PHOTOGRAPHER: F.J. HATNES DECEMBER 21, 1891 NGGATIVE: MONTANA HISTORICAL SOLIETY

VIEW TO NORTHEATT

From the collections of the MONTANA HISTORICAL SOCIETY, HELENA FOR RESEARCH USE ONLY. Any other use (such as exhibition or publication) requires written permission from the MHS Photograph Archives and the payment of additional fees. Not to be copied for resale. From the HAYNES FOUNDATION COLLECTION