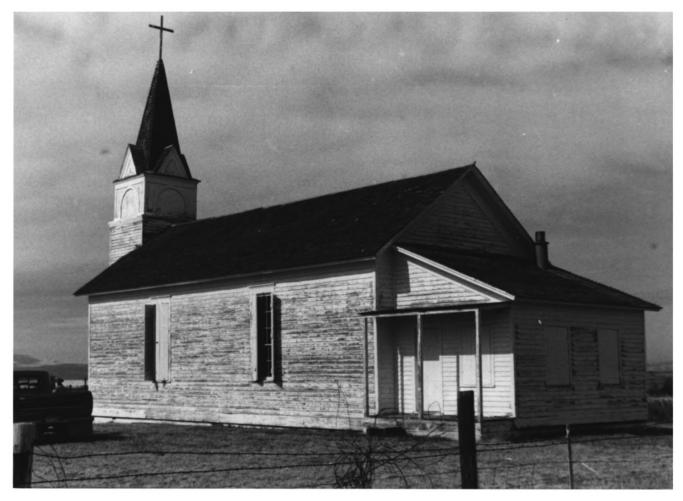

### AT. JOSEPH'S GATHOLIC MISSION CHURCH BROADWATER COUNTY MONTANA MAY 1998 PHOTO AND NEGATIVES : JIM HOLLAND 631 N. FINE TOWNSEND

#### VIEW TO EAST