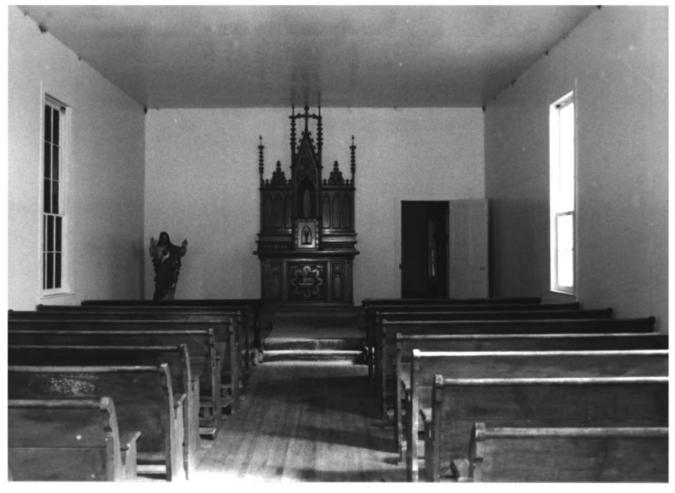

## INTERIOR VIEW TO EAST

# AT. JOHEPH'S CATHOLIC MIGHION CHUECH BROADWATER COUNTY MUNTANA

# PHOTO AND NEGATIVES: JIM HOLLAND MAT 1998 631 N. PINE TOWNSEND