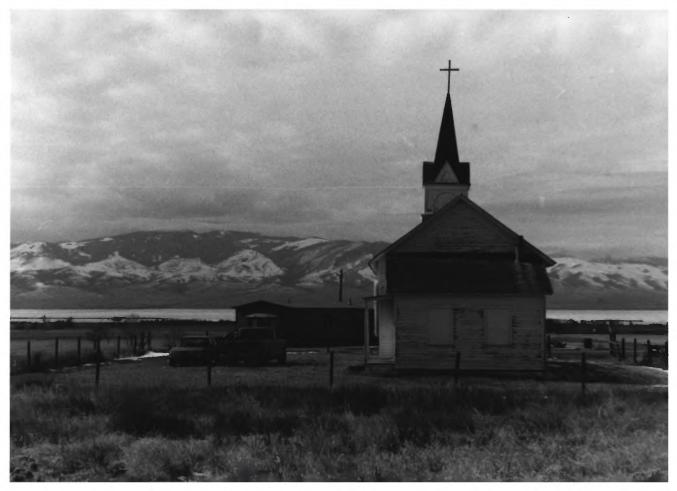

"St. Joseph's Catholic Church, Y4 mile south 957-239 of Canton, MT." Geo, Grant - Photographer May 20, 1951

AT. JOABPH'S CATHOLIC MISSION CHURCH BROADWATER COUNTY MONTANA PHOTO: GEO. GROUT, MAY 20, 1951 NEGATIVE: MONTANA HISTORICAL SOLIETY VIEW TO NORTHEAST - JUST PRIOR TO MOVE