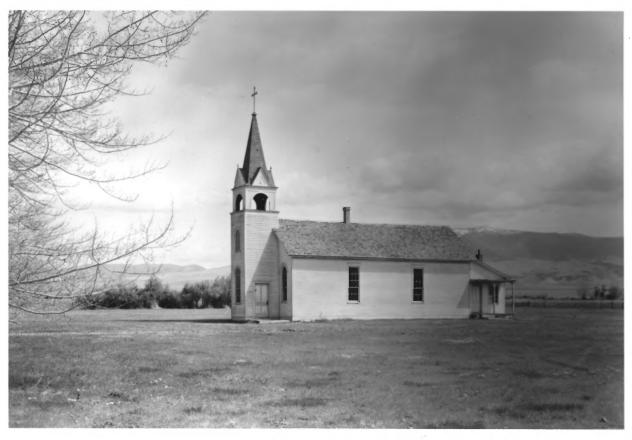

"St. Joseph's Catholic Church, Y4 mile south 957-239 of Canton, MT." Geo, Grant - Photographer May 20, 1951

AT. JOABPH'S CATHOLIC MISSION CHURCH BROADWATER COUNTY MONTANA PHOTO: GEO. GROUT, MAY 20, 1951 NEGATIVE: MONTANA HISTORICAL SOLIETY VIEW TO NORTHEAST - JUST PRIOR TO MOVE