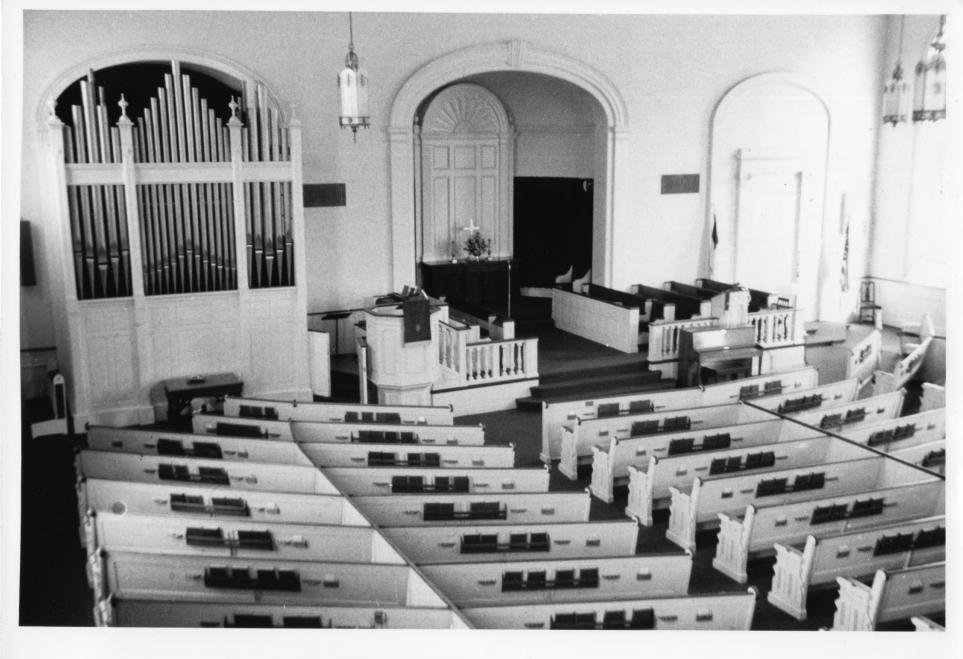

Historic Name: FIRST PARISH CHURCH (CONGREGATIONAL)

Common Name: SAME NR District: N/A

Address: 218 Central Avenue City/Town/State:Dover, New Hampshire Photographer: Donald R. Bryant

Negative with: Donald R. Bryant

Description: Interior view looking Northwesterly toward front of Church showing

altar, organ and choir stalls.

Photographer facing N NE E SE S SW W NW Photo Date: 7/19/30 Photo Number 3 of l<sub>1</sub>