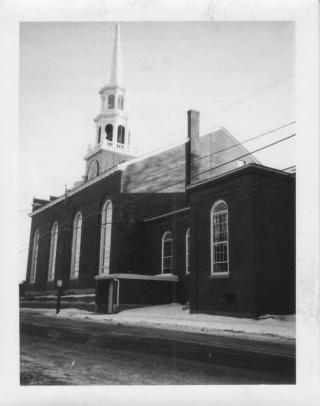

Historic Name: FIRST PARISH CHURCH (CONGREGATIONAL)

Common Name: SAME NR District: N/A

Address: 218 Central Avenue City/Town/State: Dover, New Hampshire Photographer: Donald R. Bryant

Negative with: Donald R. Bryant

Description: View looking West showing front and North side of Church (exterior).

JAN 26 1982

Photographer facing N NE E SE S SW W NW Photo Date: 7/19/80 Photo Number 1 of b

Historic Name:

FIRST PARISH CHURCH (CONGREGATIONAL) SAME