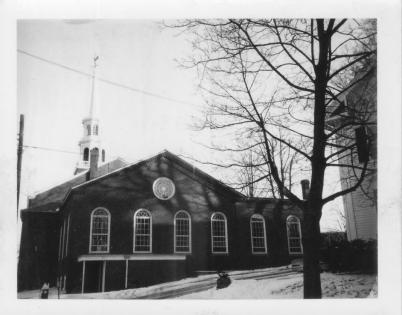

Common Name:

SAME

NR District:

N/A Central Aven

Address:

218 Central Avenue Dover, New Hampshire

City/Town/State: Photographer:

Donald R. Bryant

Negative with:

Donald R. Bryant

Description:

View looking North showing front and South side of Church (exterior).

Photographer facing N NE E SE S SW W NW Photo Date:

7/19/80

Photo Number 2 of 4 JAN 26 1982