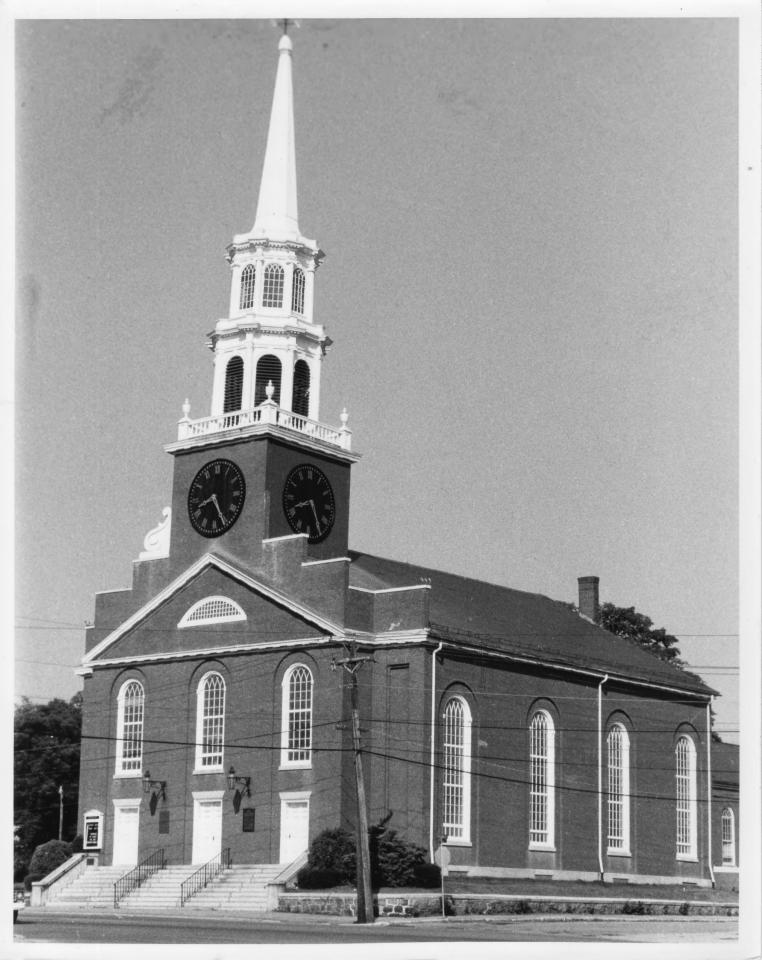

Historic Name: FIRST PARISH CHURCH (CONGREGATIONAL)

Common Name: SAME NR District: N/A

Address: 218 Central Avenue City/Town/State: Dover, New Hampshire Photographer: Donald R. Bryant

Negative with: Donald R. Bryant

Description: View looking West showing front and North side of Church (exterior).

JAN 26 1982

Photographer facing N NE E SE S SW W NW Photo Date: 7/19/80 Photo Number 1 of b

Historic Name:

FIRST PARISH CHURCH (CONGREGATIONAL) SAME