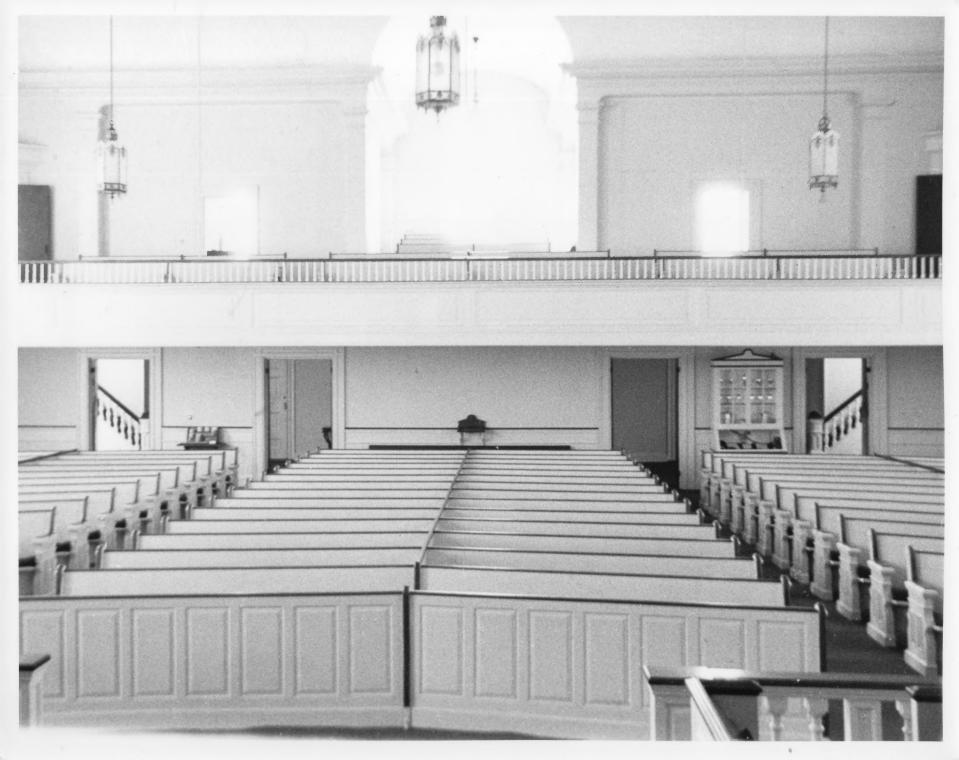

Historic Name:

FIRST PARISH CHURCH (CONGREGATIONAL)

Common Name:

SAME . N/A

NR District: Address:

218 Central Avenue

City/Town/State:

Dover, New Hampshire

Photographer:

Donald R. Bryant

Negative with:

Donald R. Bryant

Description:

Interior view looking East from altar to rear of Church showing pews and

balcony.

Photographer facing N NE E SE S SW W NW Photo Date: