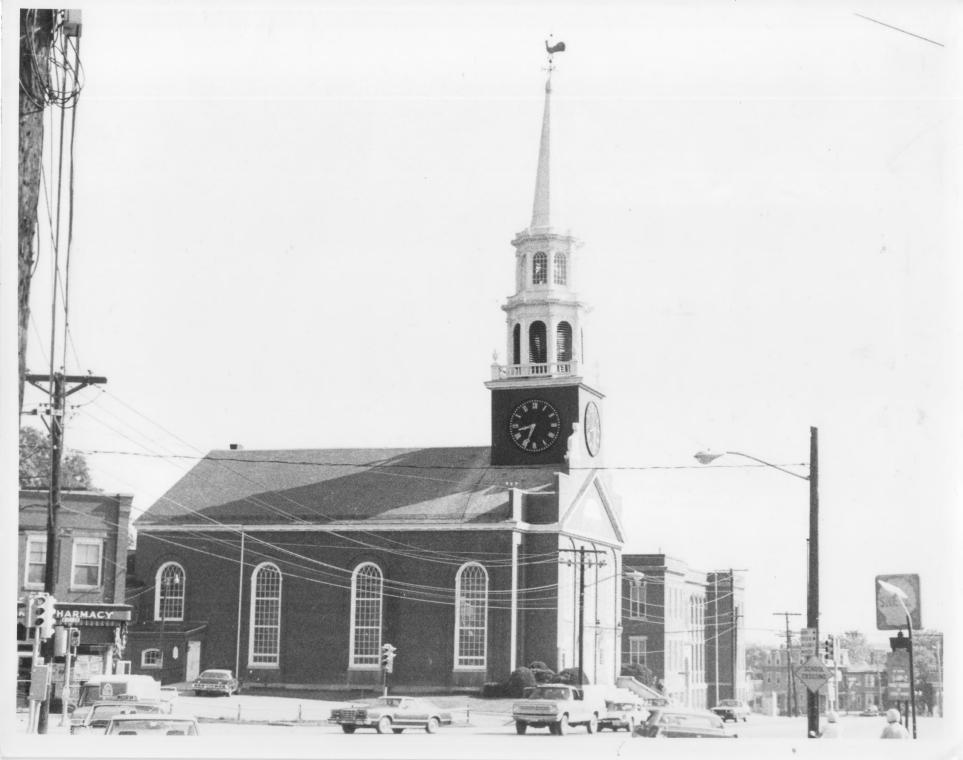

Common Name:

SAME

NR District:

N/A Central Aven

Address:

218 Central Avenue Dover, New Hampshire

City/Town/State: Photographer:

Donald R. Bryant

Negative with:

Donald R. Bryant

Description:

View looking North showing front and South side of Church (exterior).

Photographer facing N NE E SE S SW W NW Photo Date:

7/19/80

Photo Number 2 of 4 JAN 26 1982