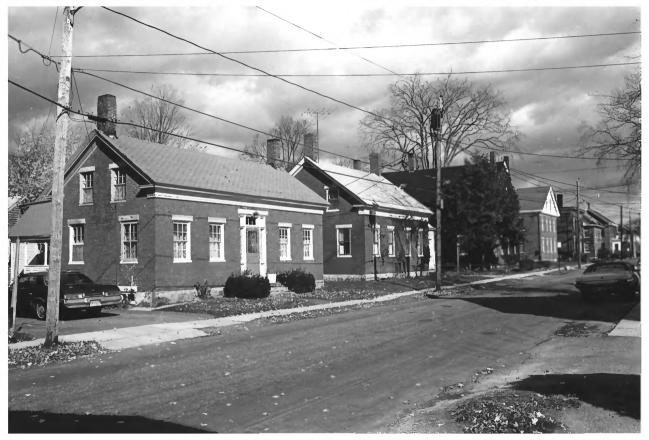

Lincoln St. Historic District) Brunswick, Maine Frank Beard - Nov. 1975 Me. Historic Preservation Comm. North side of Lincoln St. Houses # 20-2 (1-r). Cumberland AUG 2 1976 DEC 12 1976

```
Lincoln St. Historic District
Brunswick, Maine
Frank Beard - Nov. 1975
Me. Historic Preservation Comm.
South side of Lincoln St.
Houses N. 17-3(1-r)
DEC 1 2 1976 AUG 2 1976
```