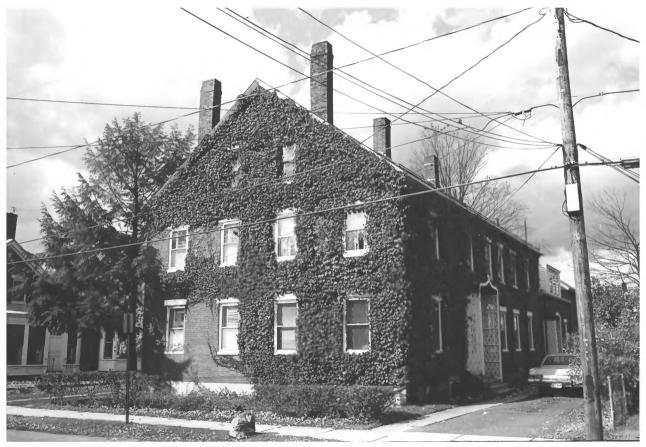

```
Lincoln St. Historic District (5)
Frank Beard - Nov. 1975
Me. Historic Preservation Comm.
House # 8 from southwest
               AUG 2 1976
  OFC 12 1976
```

Brunswick, Maine Frank Reard - Nov. 1975 Me. Historic Preservation Comm. House #4-6 from southwest AUG 2 1976 UEG LA DAU