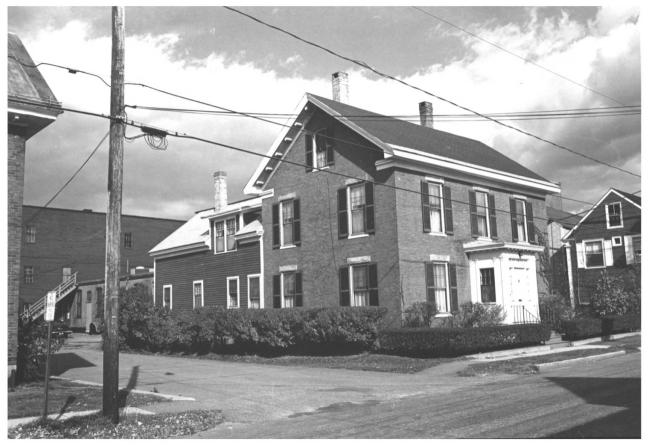

```
Lincoln St. Historic District (5)
Frank Beard - Nov. 1975
Me. Historic Preservation Comm.
House # 8 from southwest
               AUG 2 1976
  OFC 12 1976
```

Brunswick, Maine Frank Reard - Nov. 1975 Me. Historic Preservation Comm. House #4-6 from southwest AUG 2 1976 UEG LA DAU