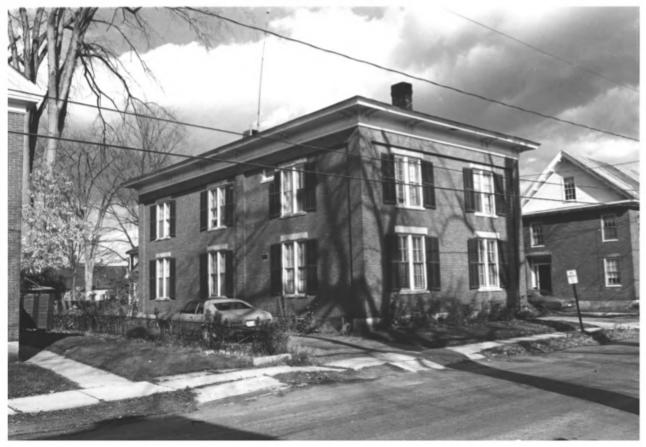

Lincoln St. Historic District) Brunswick, Maine Frank Beard - Nov. 1975 Me. Historic Preservation Comm. North side of Lincoln St. Houses # 20-2 (1-r). Cumberland AUG 2 1976 DEC 12 1976

```
Lincoln St. Historic District
Brunswick, Maine
Frank Beard - Nov. 1975
Me. Historic Preservation Comm.
South side of Lincoln St.
Houses N. 17-3(1-r)
DEC 1 2 1976 AUG 2 1976
```