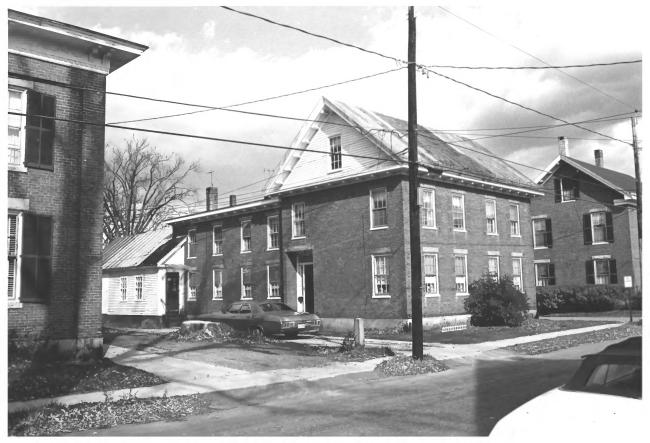

Lincoln St. Historic District (3) Brunswick, Maine Frank Beard - Nov. 1975 Me. Historic Preservation Comm. House N. 14-16 from southeast DEC 1 2 1976 2 1976

Lincoln St. Historic District Brunswick, Maine Frank Beard - Nov. 1975 Me. Historic Preservation Comm. House No. 10-12 from southwest Cumberland Co DEC 1 2 1976 AUG 2 1976

```
Lincoln St. Historic District (5)
Frank Beard - Nov. 1975
Me. Historic Preservation Comm.
House # 8 from southwest
               AUG 2 1976
  OFC 12 1976
```

Brunswick, Maine Frank Reard - Nov. 1975 Me. Historic Preservation Comm. House #4-6 from southwest AUG 2 1976 UEG LA DAU