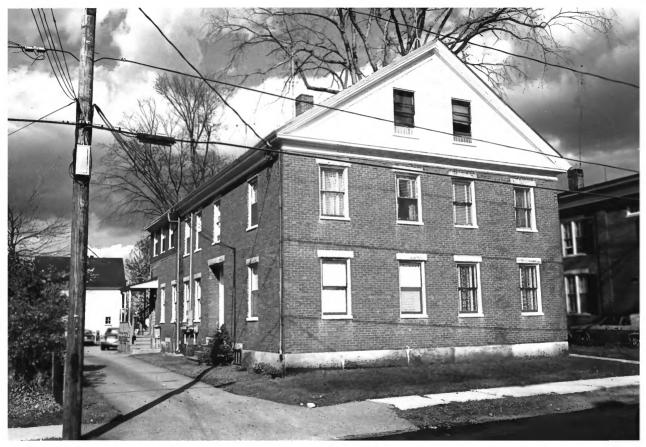

Lincoln St. Historic District (6

Lincoln St. Historic District (7 Brunswick, Maine Frank Beard - Nov. 1975 Me. Historic Preservation Comm. House # 2 from southwest Cumberland AUG 2 1976

Lincoln St. Historic District (8 Brunswick, Maine Frank Beard - Nov. 1975 Me. Historic Preservation Comm. House # 7-9 from northwest Cumberland Co. AUG 2 1976 DEC 12 1976