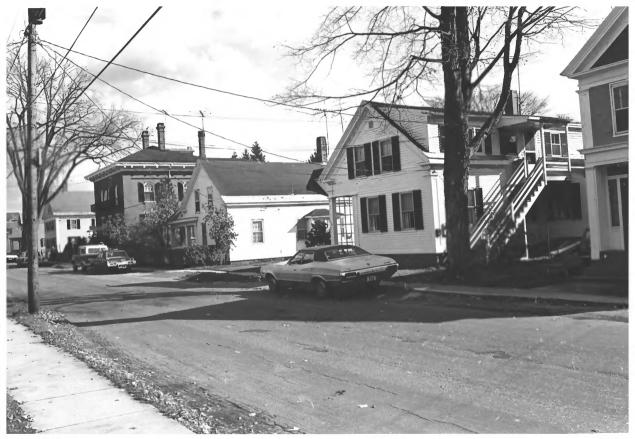

Lincoln St. Historic District (3) Brunswick, Maine Frank Beard - Nov. 1975 Me. Historic Preservation Comm. House N. 14-16 from southeast DEC 1 2 1976 2 1976

Lincoln St. Historic District Brunswick, Maine Frank Beard - Nov. 1975 Me. Historic Preservation Comm. House No. 10-12 from southwest Cumberland Co DEC 1 2 1976 AUG 2 1976