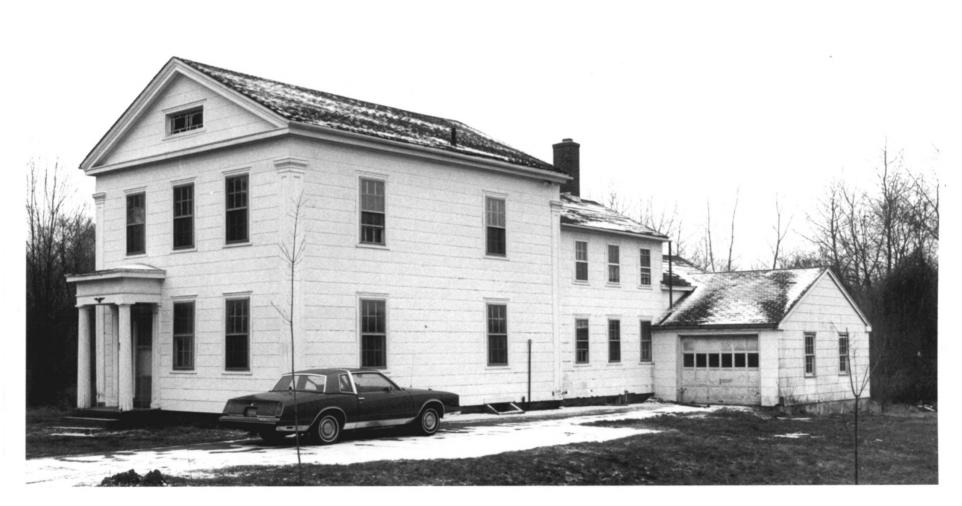

VIEW NORTHWEST Photograph 9

Elmore Houses South Windsor, CT D. Ransom Photo, 12/84 Negative: Connecticut Historical Commission

87 Long Hill Road VIEW SOUTHWEST Photograph 10

Elmore Houses South Windsor, CT D. Ransom Photo. 12/84 Negative: Connecticut Historical Commission 87 Long Hill Road

VIEW NORTHEAST Photograph 11

Elmore Houses South Windsor. CT D. Ransom Photo, 12/84 Negative: Connecticut Historical Commission 87 Long Hill Road

PORTICO, VIEW SOUTHWEST

Elmore Houses South Windsor. CT D. Ransom Photo, 12/84 Negative: Connecticut Historical Commission 87 Long Hill Road FRONT STAIRWAY, VIEW