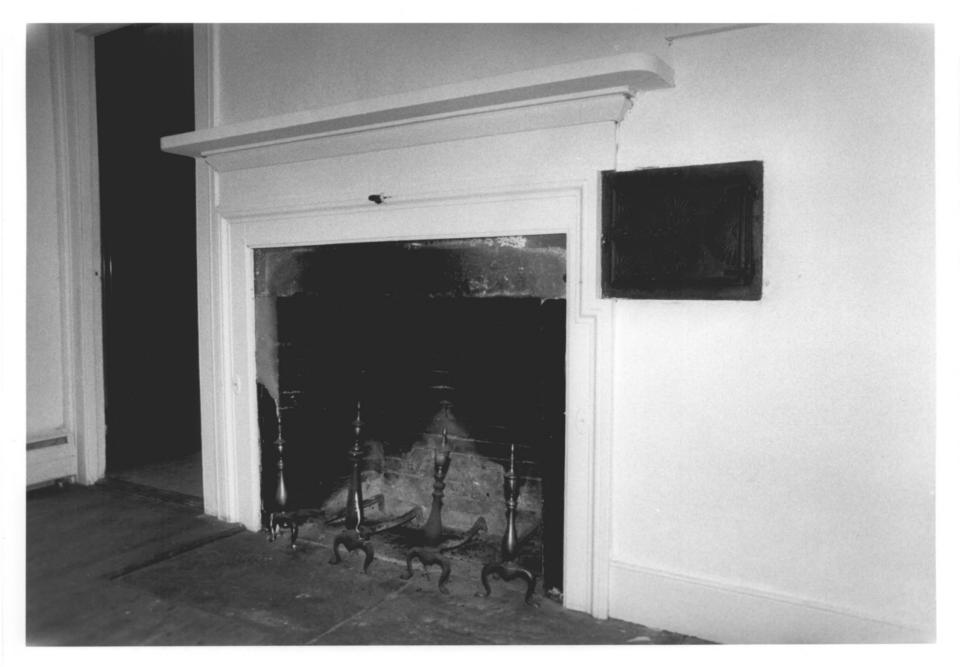

SOUTHWEST Photograph 13

Elmore Houses South Windsor, CT D. Ransom Photo, 12/84 Negative: Connecticut Historical Commission 87 Long Hill Road FRONT ROOM, VIEW

NORTHWEST Photograph 14

Elmore Houses South Windsor, CT D. Ransom Photo, 12/84 Negative: Connecticut Historical Commission 87 Long Hill Road

SECOND ROOM. VIEW

SOUTHWEST Photograph 15

Elmore Houses South Windsor, CT D. Ransom Photo, 12/84 Negative: Connecticut Historical Commission 87 Long Hill Road

KITCHEN. VIEW SOUTHWEST

Elmore Houses South Windsor, CT D. Ransom Photo, 12/84 Negative: Connecticut Historical Commission 87 Long Hill Road