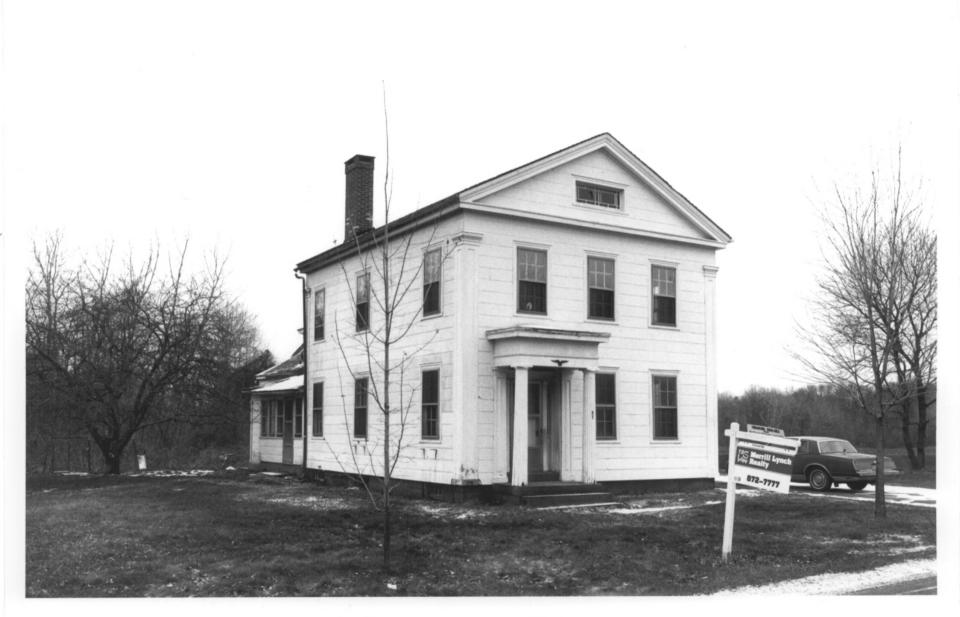

VIEW NORTHWEST Photograph 9

Elmore Houses South Windsor, CT D. Ransom Photo, 12/84 Negative: Connecticut Historical Commission

87 Long Hill Road VIEW SOUTHWEST Photograph 10

Elmore Houses South Windsor, CT D. Ransom Photo. 12/84 Negative: Connecticut Historical Commission 87 Long Hill Road