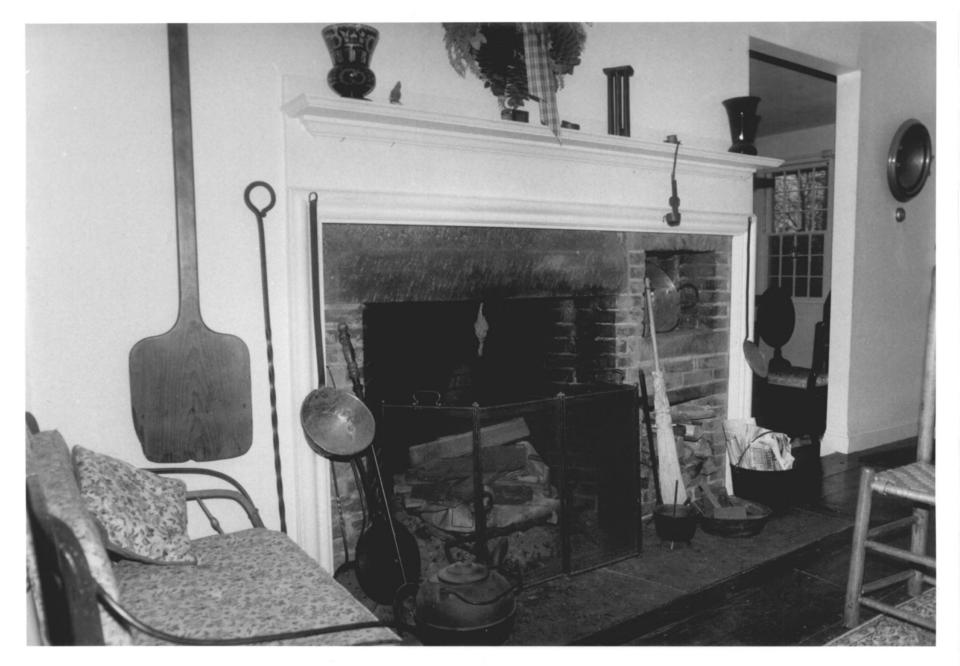

Negative: Connecticut Historical Commission 78 Long Hill Road SOUTH FRONT ROOM, VIEW SOUTH Photograph 5

Elmore Houses South Windsor, CT D. Ransom Photo, 12/84 Negative: Connecticut Historical Commission 78 Long Hill Road ORIGINAL KITCHEN, VIEW