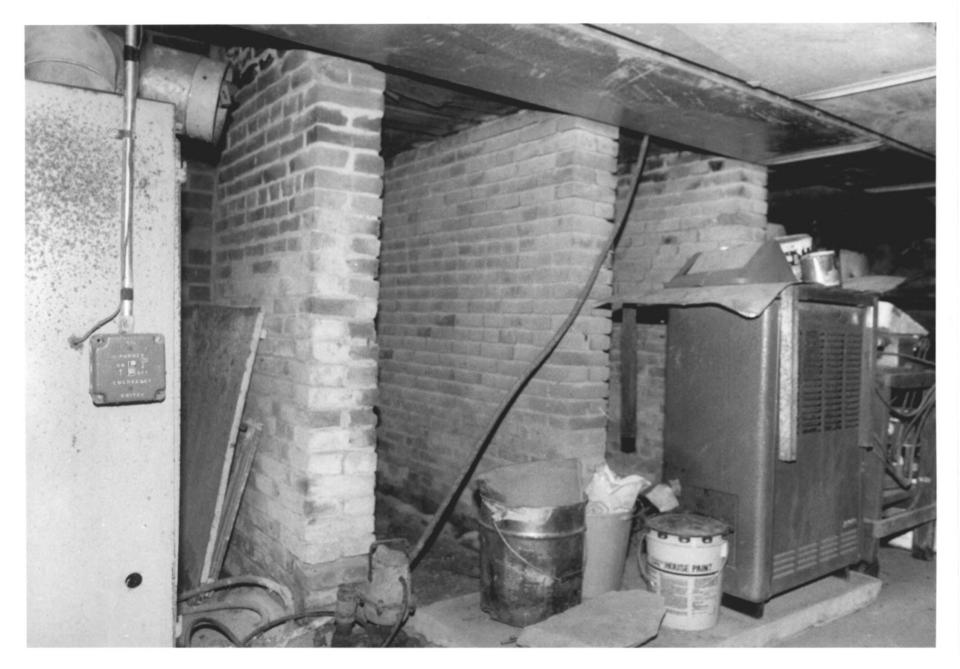

NORTHWEST Photograph 6

Elmore Houses
South Windsor, CT
D. Ransom Photo, 12/84
Negative: Connecticut
Historical Commission

Historical Commission
78 Long Hill Road
PIERS SUPPORTING MAIN
CHIMNEY, VIEW NORTHWEST