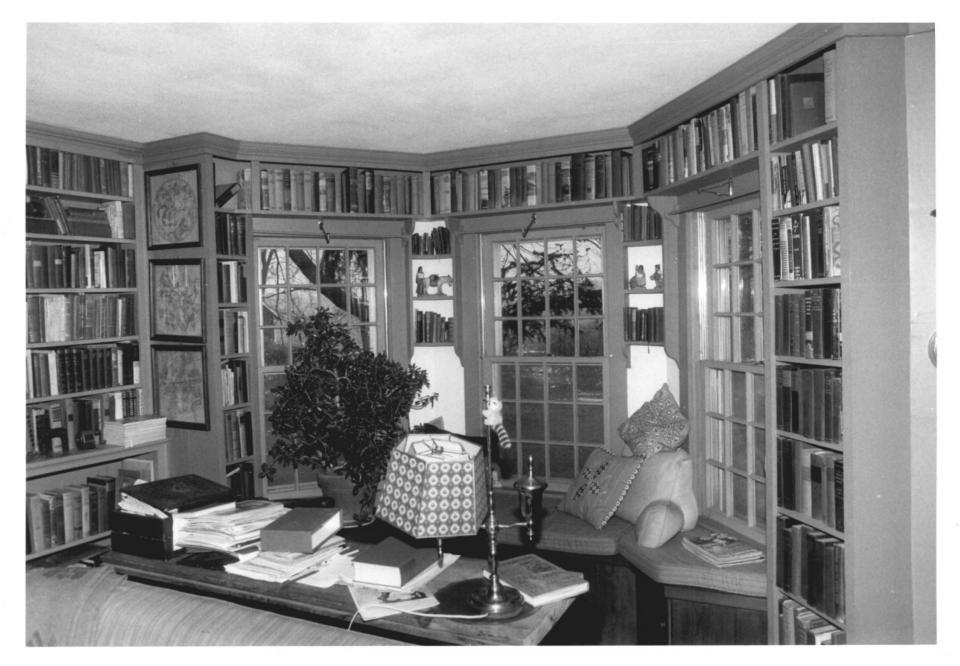

NORTHWEST Photograph 3

Elmore Houses
South Windsor, CT
D. Ransom Photo, 12/84
Negative: Connecticut
Historical Commission
78 Long Hill Road

78 Long Hill Road NORTH FRONT ROOM, VIEW SOUTH Photograph 4

Elmore Houses
South Windsor, CT
D. Ransom Photo, 12/84
Negative: Connecticut
Historical Commission
78 Long Hill Road