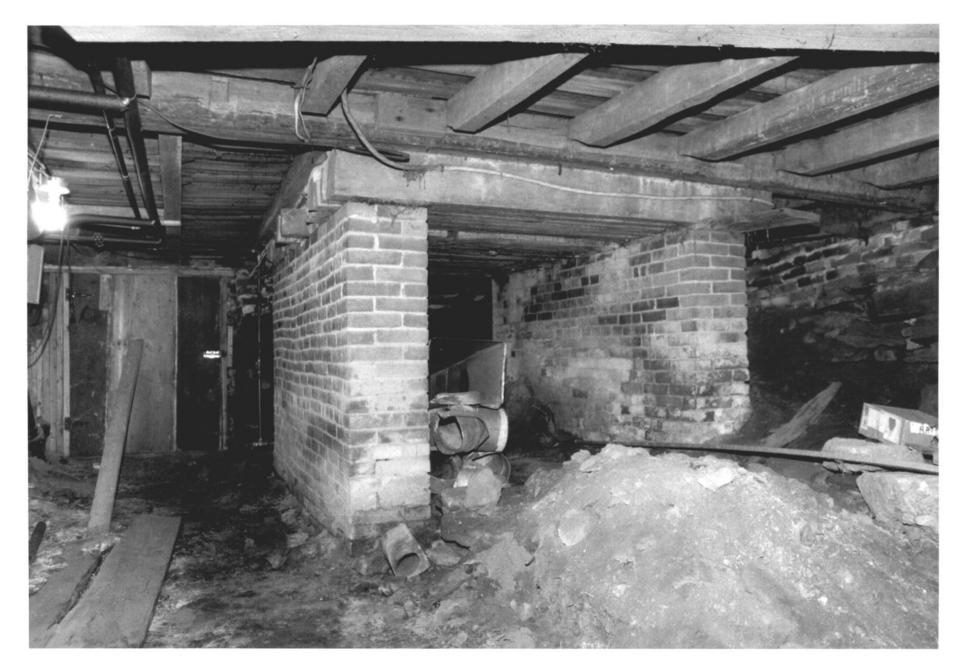

Elmore Houses South Windsor, CT D. Ransom Photo, 12/84 Negative: Connecticut Historical Commission 78 Long Hill Road PIERS SUPPORTING ELL

CHIMNEY, VIEW SOUTHEAST