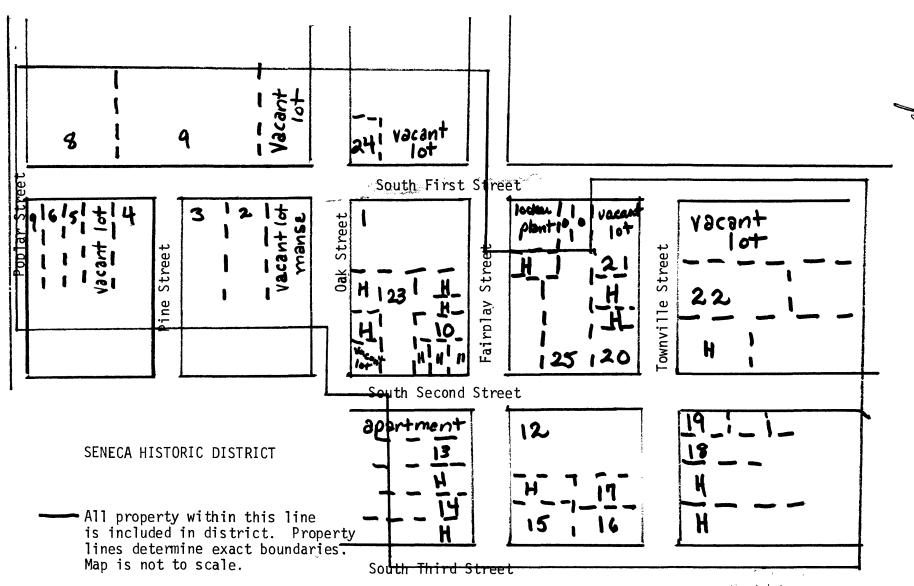

rict in two separate parts: Area A and Area B, although <u>together</u> they compose a compact, homogeneous area.

Area A which I consider most desirable and most easily established as an historic district contains one churchand eight houses, one of which has already been converted to an historic museum for the Oconee County Historical Society. This area, which consists of buildings on both sides and at the end of South First Street, is already partly zoned CP (conservation-preservation) and partly R-15 (Residential). This should provide for an easily controlled walking tour with the museum as headquarters.

Area B contains two churches and eleven houses of comparable quality but on busier streets and in areas presently zoned GC and R10."

(See description to identify area and houses.)





**H** House

I-25Numbers indicate historic structures

• Office

ECETA