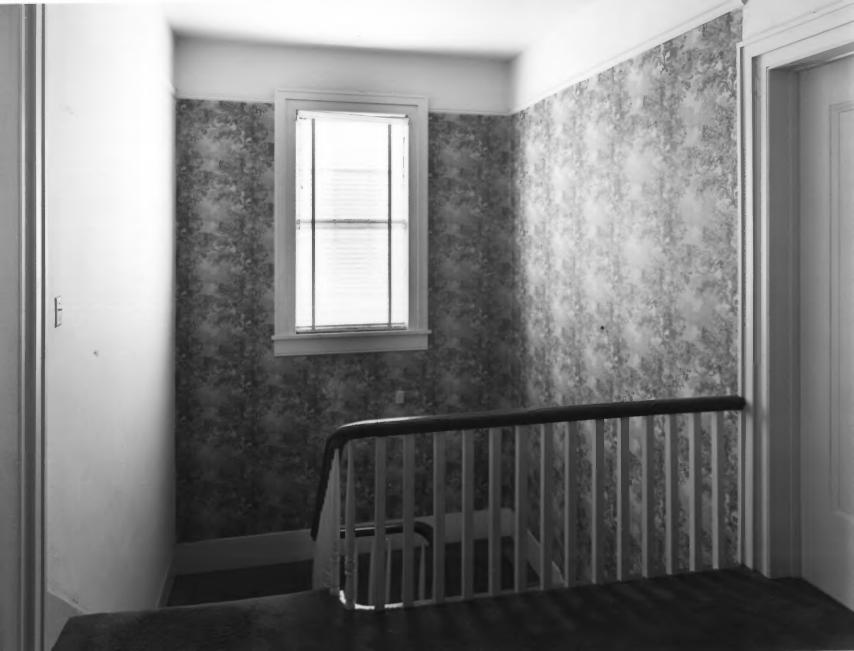

Negative filed: Georgia Department of Natural Resources

Date: December, 1985

Description (25 of 25): Athletic Building:

Landing on Third Floor; Photographer

facing southwest.