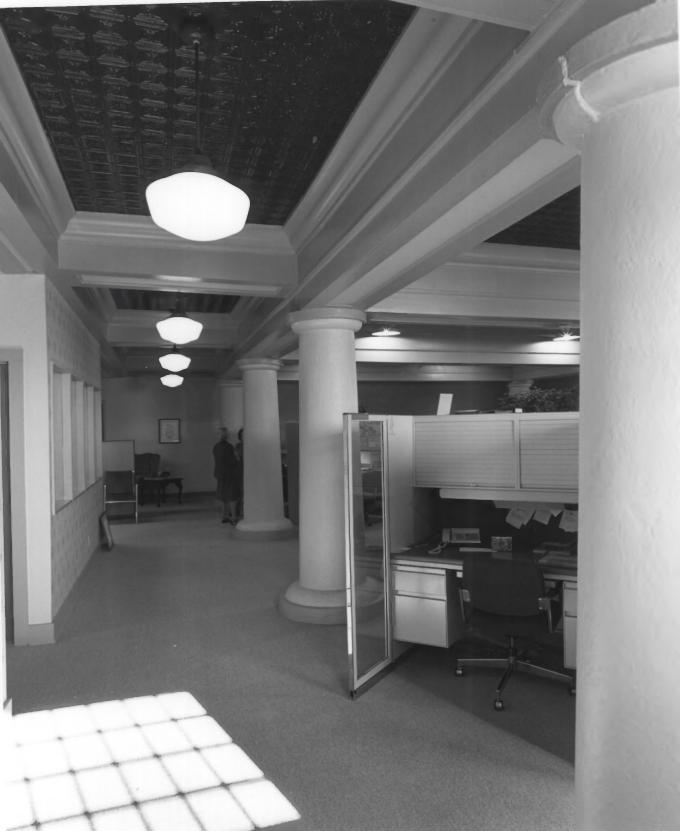

Photographer: James R. Lockhart Negative filed: Georgia Department of Natural Resources Date: December, 1985 Description (20 of 25): Athletic Building: Mezzanine and Atrium; Photographer facing east.

Photographer: James R. Lockhart Negative filed: Georgia Department of Natural Resources Date: December, 1985 Description (21 of 25): Athletic Building: First Floor Office; Photographer facing southeast.