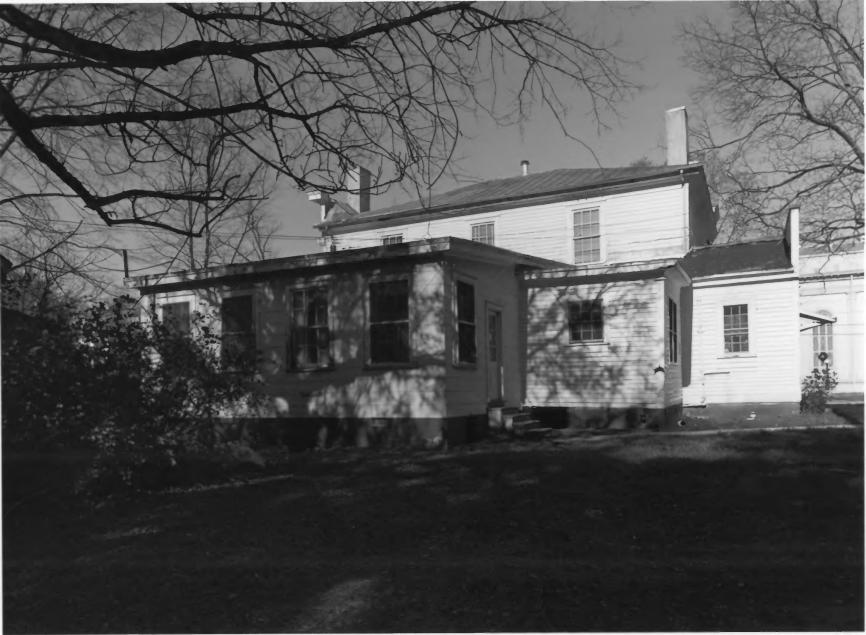

Description (6 of 25): Stevens Thomas House: Southwest Perspective; Photographer facing Northeast.

Photographer: James R. Lockhart Negative filed: Georgia Department of Natural Resources Date: December, 1985 Description (7 of 25): Stevens Thomas House: Southwest (Rear) Addition & Outbuilding (Servants' House); Photographer facing east.