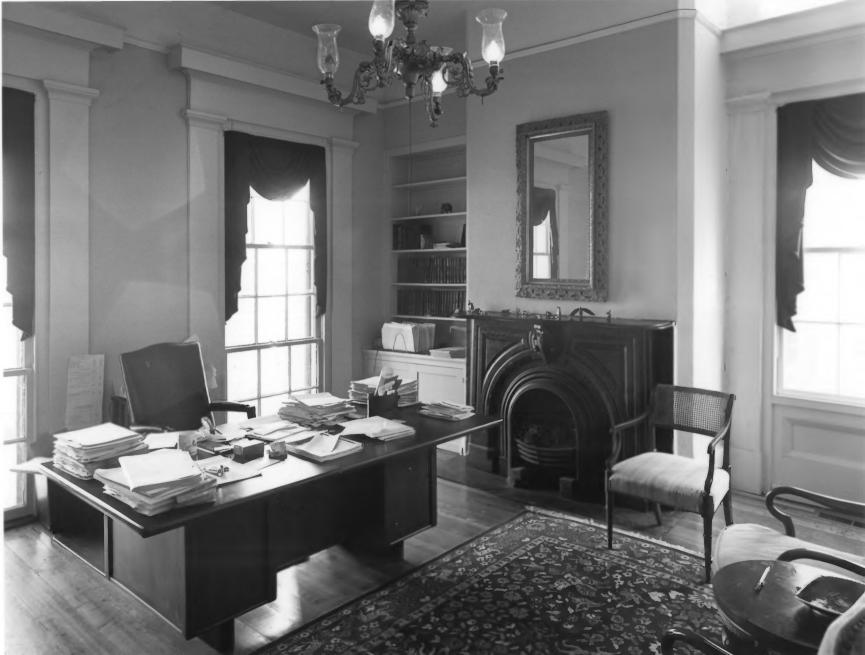

Photographer: James R. Lockhart Negative filed: Georgia Department of Natural Resources Date: December, 1985 Description (20 of 25): Athletic Building: Mezzanine and Atrium; Photographer facing east.

Photographer: James R. Lockhart Negative filed: Georgia Department of Natural Resources Date: December, 1985 Description (21 of 25): Athletic Building: First Floor Office; Photographer facing southeast.