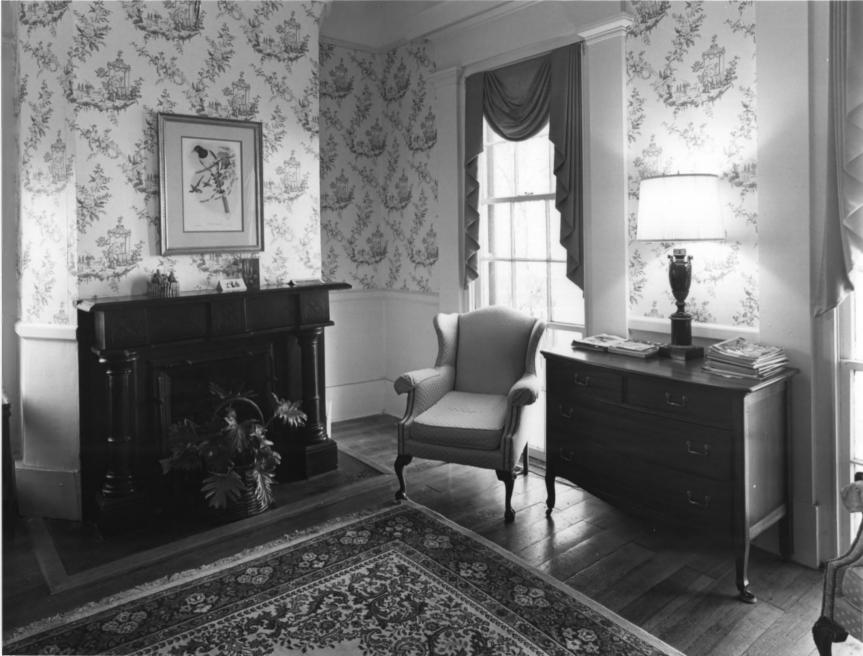

Date: December, 1985

Description (11 of 25): Stevens Thomas House: Right Front Room; Photographer

facing northwest.

Photographer: James R. Lockhart

Negative filed: Georgia Department of
Natural Resources

Date: December, 1985