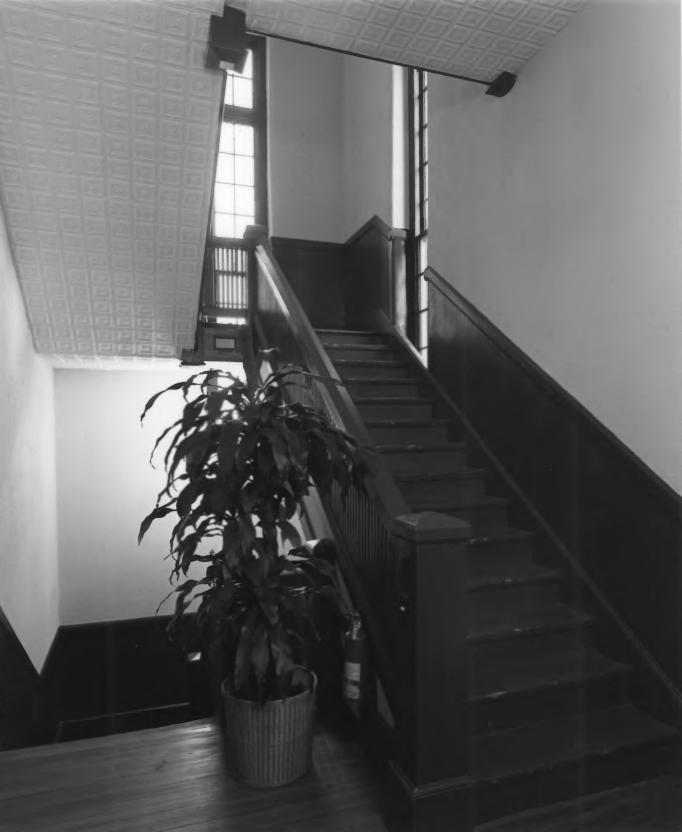

Photographer: James R. Lockhart

Negative filed: Georgia Department of

Natural Resources

Date: December, 1985

Description (24 of 25): Athletic Building:

Entrance Stair; Photographer facing southwest.

Photographer: James R. Lockhart

Negative filed: Georgia Department of Natural Resources

Date: December, 1985

Description (25 of 25): Athletic Building:

Landing on Third Floor; Photographer

facing southwest.