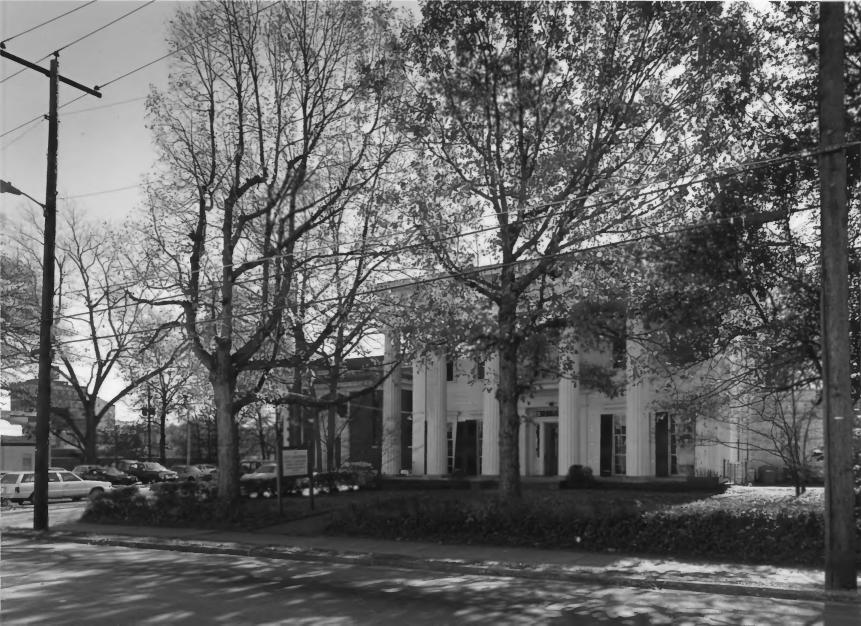

Photographer: James R. Lockhart

Negative filed: Georgia Department of

Date: December, 1985

Description (1 of 25): Athletic Building

on Left: Stevens Thomas House on Right;

Photographer facing southeast.

Photographer: James R. Lockhart Negative filed: Georgia Department of Natural Resources

Date: December, 1985 Description (2 of 25): Athletic Building

on left; Stevens Thomas House on Right:

Photographer facing southwest.

Negative filed: Georgia Department of
Natural Resources

Date: December, 1985