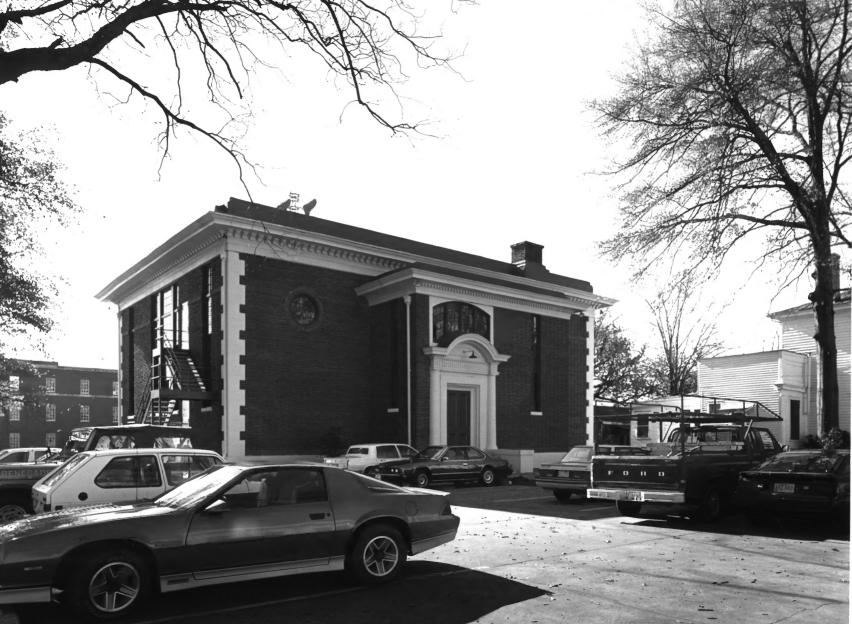

YOUNG WOMEN'S CHRISTIAN ASSOCIATION COMPLEX Athens, Clarke County, Georgia

Photographer: James R. Lockhart

Negative filed: Georgia Department of Natural Resources Date: December, 1985 Description (16 of 25): Athletic Building: West Perspective; Photographer facing

northeast.

Photographer: James R. Lockhart
Negative filed: Georgia Department of
Natural Resources
Date: December, 1985

Date: December, 1985
Description (17 of 25): Athletic Building:
Rear Facade; Photographer facing southwest.