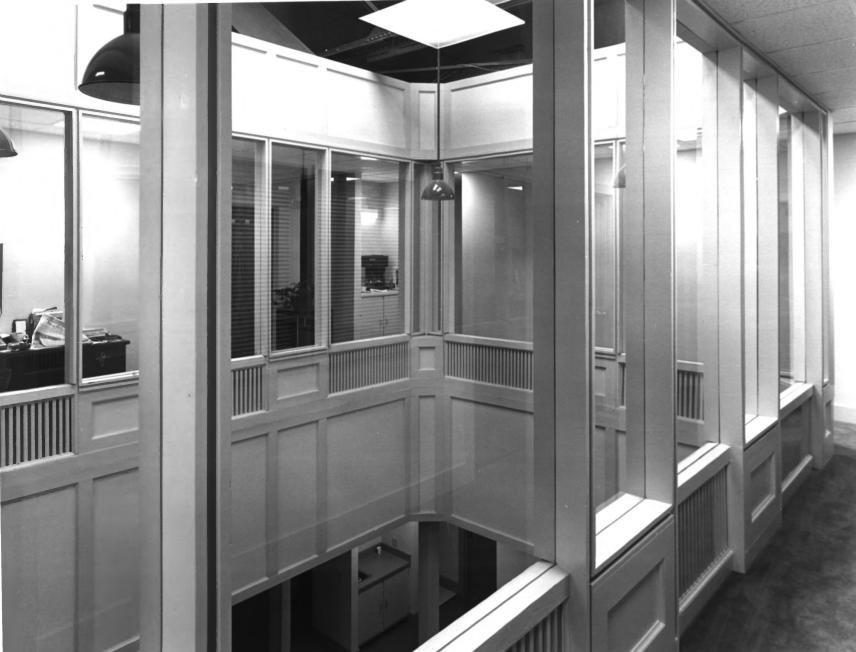

Negative filed: Georgia Department of Natural Resources

Date: December, 1985

Description (25 of 25): Athletic Building:

Landing on Third Floor; Photographer

facing southwest.