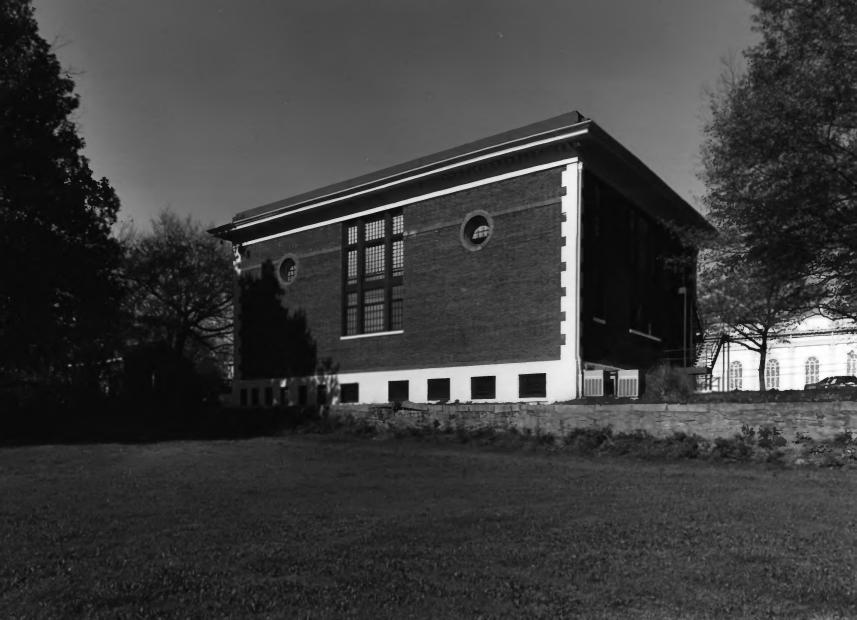

YOUNG WOMEN'S CHRISTIAN ASSOCIATION COMPLEX Athens, Clarke County, Georgia

Photographer: James R. Lockhart

Negative filed: Georgia Department of Natural Resources Date: December, 1985 Description (16 of 25): Athletic Building: West Perspective; Photographer facing

northeast.

Photographer: James R. Lockhart
Negative filed: Georgia Department of
Natural Resources
Date: December, 1985

Date: December, 1985
Description (17 of 25): Athletic Building:
Rear Facade; Photographer facing southwest.