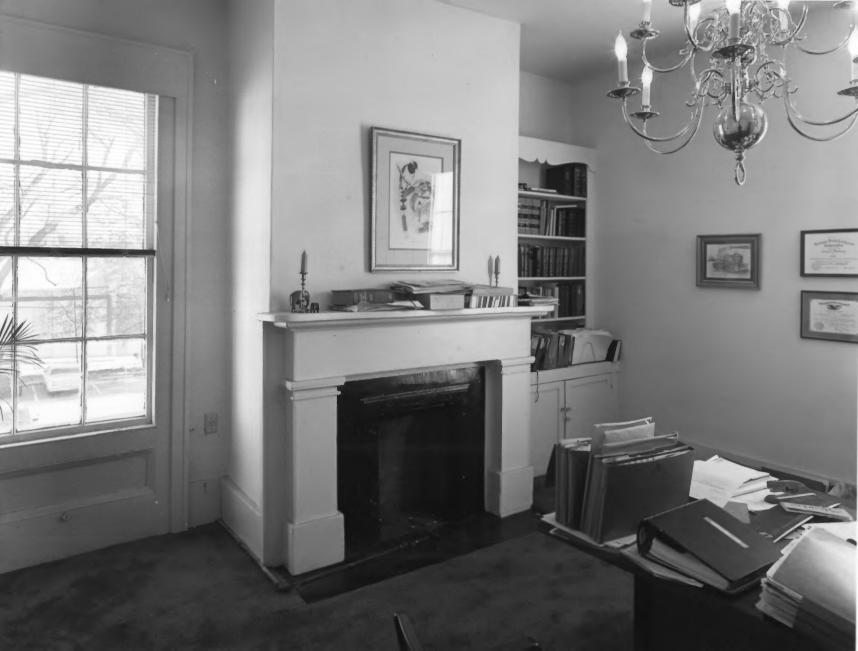

Photographer: James R. Lockhart

Negative filed: Georgia Department of

Natural Resources

Date: December, 1985

Description (10 of 25): Stevens Thomas

House: Left Rear Room; Photographer

facing southeast.

Photographer: James R. Lockhart Negative filed: Georgia Department of Natural Resources

Date: December, 1985

Description (11 of 25): Stevens Thomas House: Right Front Room; Photographer

facing northwest.

Photographer: James R. Lockhart

Negative filed: Georgia Department of
Natural Resources

Date: December, 1985