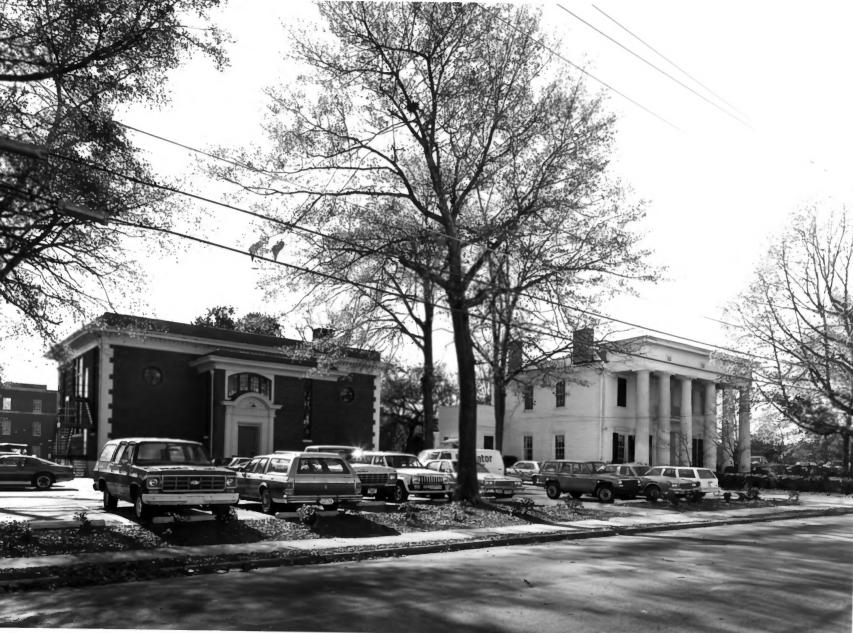

Photographer: James R. Lockhart

Negative filed: Georgia Department of

Date: December, 1985

Description (1 of 25): Athletic Building

on Left: Stevens Thomas House on Right;

Photographer facing southeast.

Photographer: James R. Lockhart Negative filed: Georgia Department of Natural Resources

Date: December, 1985 Description (2 of 25): Athletic Building

on left; Stevens Thomas House on Right:

Photographer facing southwest.

Negative filed: Georgia Department of
Natural Resources

Date: December, 1985