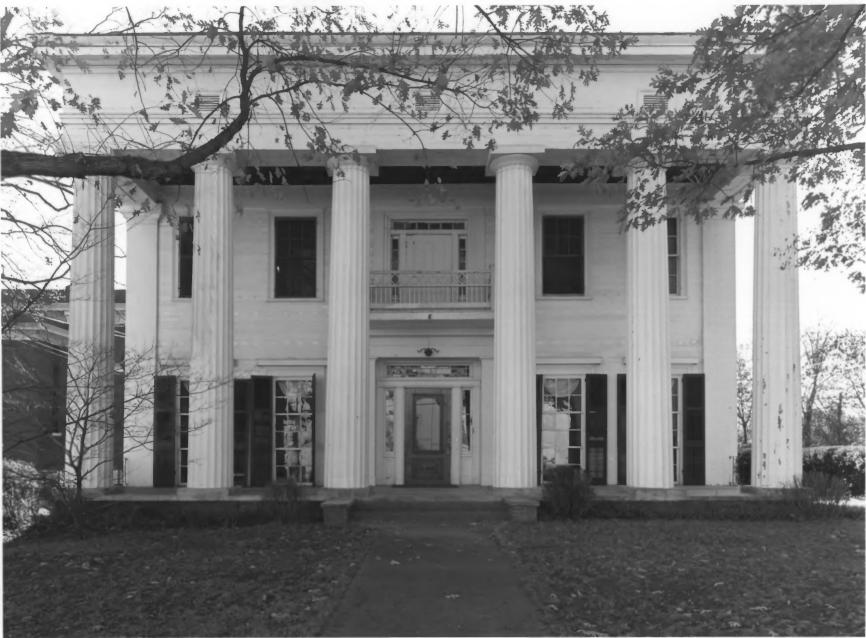

Description (3 of 25): Stevens Thomas

House: Front Facade; Photographer facing south.

Photographer: James R. Lockhart

Photographer: James R. Lockhart
Negative filed: Georgia Department of
Natural Resources
Date: December, 1985
Description (4 of 25): Stevens Thomas
House: North Perspective; Photographer
facing southeast.