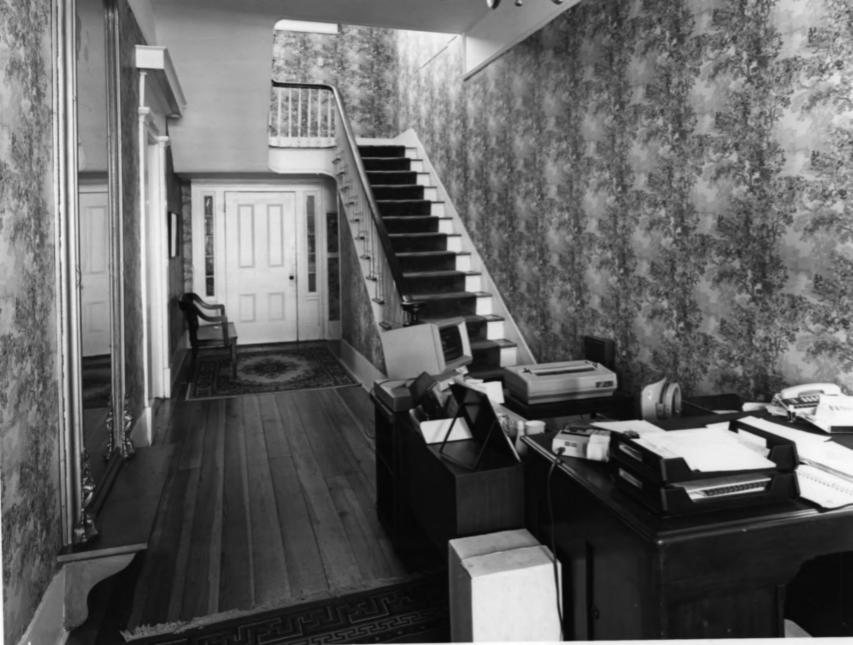

Photographer: James R. Lockhart

Negative filed: Georgia Department of
Natural Resources

Date: December, 1985

Description (8 of 25): Stevens Thomas

House: Entrance Hall & Stair, looking
toward rear; Photographer facing south.