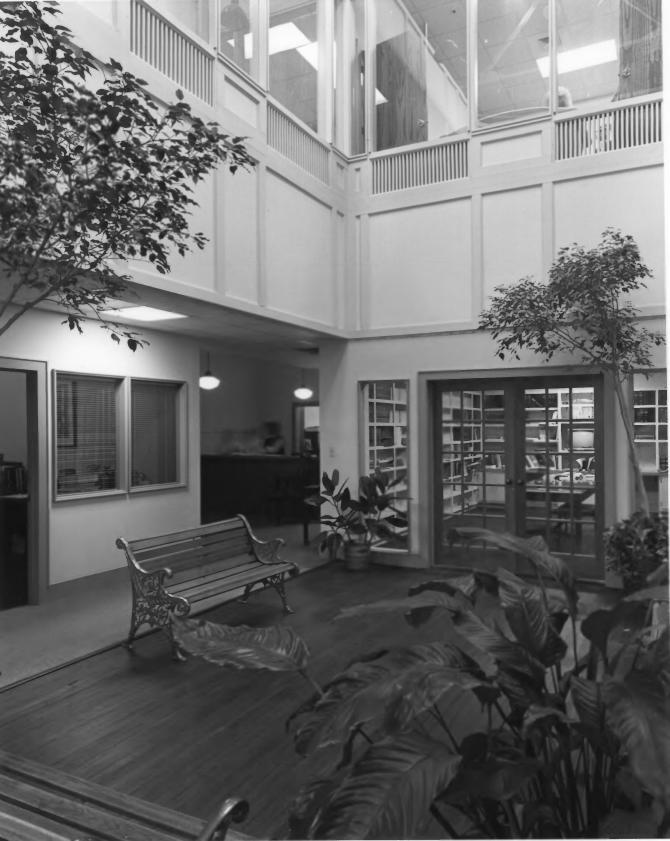

Photographer: James R. Lockhart Negative filed: Georgia Department of Natural Resources Date: December, 1985 Description (20 of 25): Athletic Building: Mezzanine and Atrium; Photographer facing east.

Photographer: James R. Lockhart Negative filed: Georgia Department of Natural Resources Date: December, 1985 Description (21 of 25): Athletic Building: First Floor Office; Photographer facing southeast.