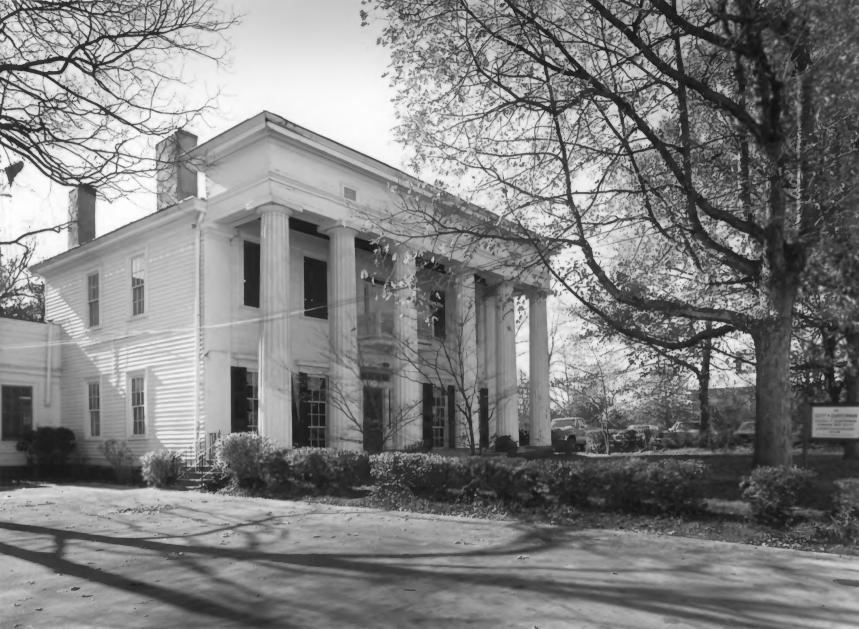

Description (3 of 25): Stevens Thomas

House: Front Facade; Photographer facing south.

Photographer: James R. Lockhart

Photographer: James R. Lockhart
Negative filed: Georgia Department of
Natural Resources
Date: December, 1985
Description (4 of 25): Stevens Thomas
House: North Perspective; Photographer
facing southeast.

Photographer: James R. Lockhart

Negative filed: Georgia Department of
Natural Resources

Date: December, 1985

Description (5 of 25): Stevens Thomas

House: Rear Facade; Photographer facing
northwest.

Photographer: James R. Lockhart Negative filed: Georgia Department of Natural Resources Date: December, 1985