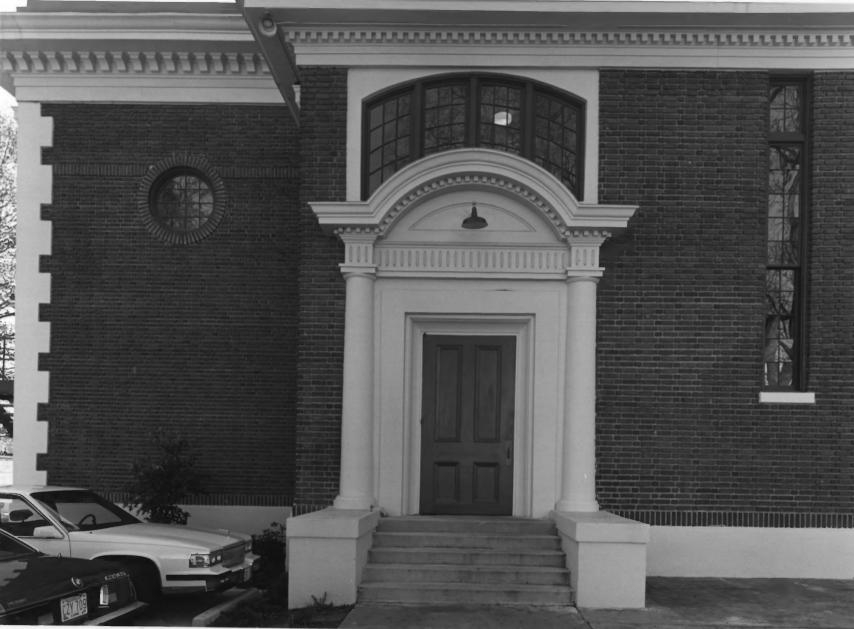

Photographer: James R. Lockhart Negative filed: Georgia Department of Natural Resources Date: December, 1985 Description (18 of 25): Athletic Building: Front Portico; Photographer facing south.

Photographer: James R. Lockhart Negative filed: Georgia Department of Natural Resources Date: December, 1985 Description (19 of 25): Athletic Building: Gymnasium (now offices); Photographer facing northeast.