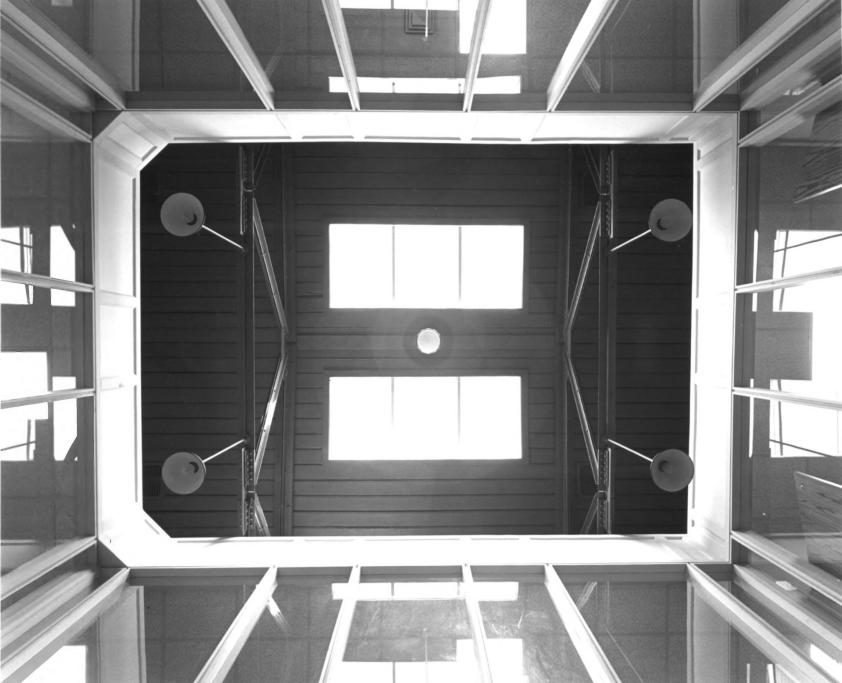

Photographer: James R. Lockhart

Negative filed: Georgia Department of

Natural Resources

Date: December, 1985

Description (22 of 25): Athletic Building:

Skylights (Atrium)

Photographer: James R. Lockhart Negative filed: Georgia Department of Natural Resources Date: December, 1985 Description (23 of 25): Athletic Building: Basement (Original Swimming Pool Area): Photographer facing northwest.