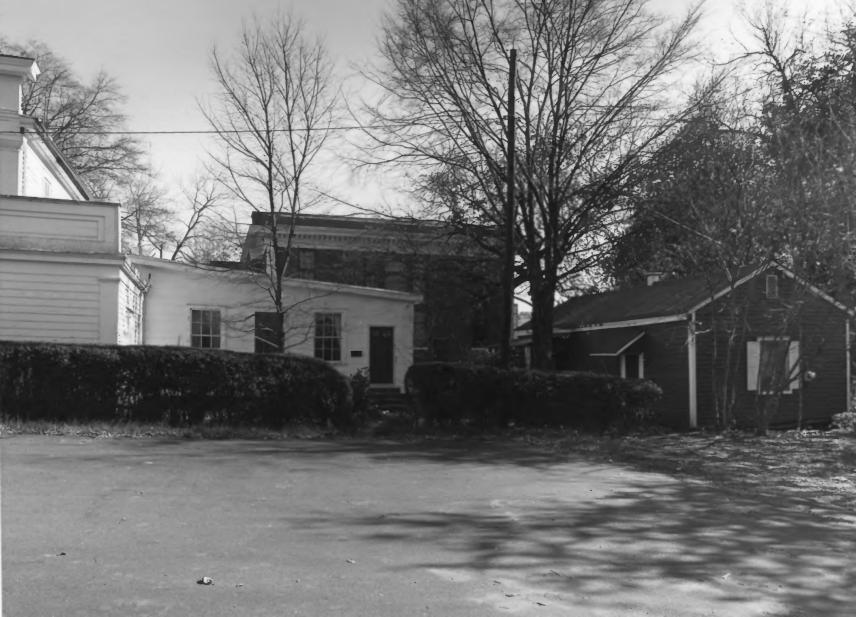

Photographer: James R. Lockhart

Negative filed: Georgia Department of

Date: December, 1985

Description (1 of 25): Athletic Building

on Left: Stevens Thomas House on Right;

Photographer facing southeast.

Photographer: James R. Lockhart Negative filed: Georgia Department of Natural Resources

Date: December, 1985 Description (2 of 25): Athletic Building

on left; Stevens Thomas House on Right:

Photographer facing southwest.

Negative filed: Georgia Department of
Natural Resources

Date: December, 1985