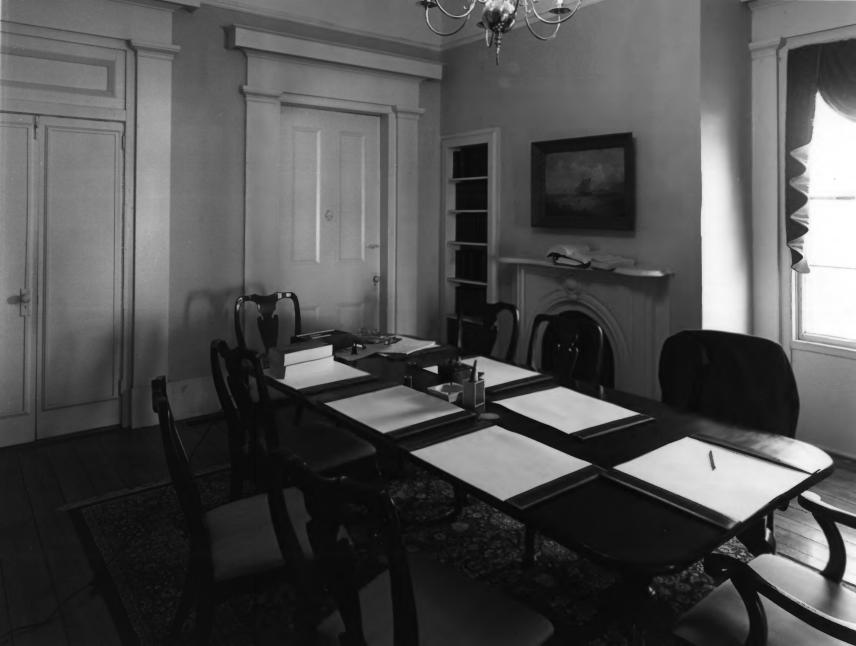

Photographer: James R. Lockhart

Negative filed: Georgia Department of

Natural Resources

Date: December, 1985

Description (10 of 25): Stevens Thomas

House: Left Rear Room; Photographer

facing southeast.

Photographer: James R. Lockhart Negative filed: Georgia Department of Natural Resources