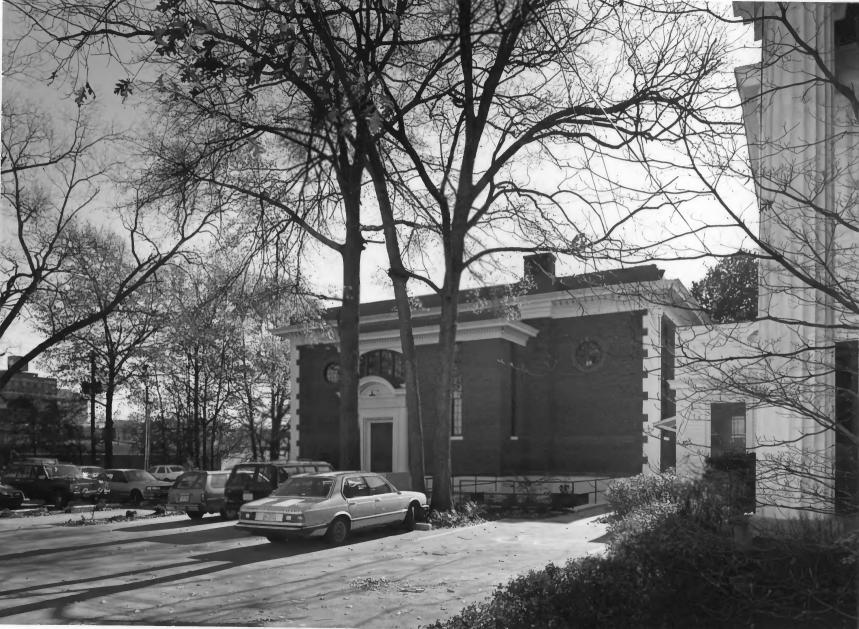

YOUNG WOMEN'S CHRISTIAN ASSOCIATION COMPLEX Athens, Clarke County, Georgia

Photographer: James R. Lockhart

Negative filed: Georgia Department of Natural Resources Date: December, 1985 Description (16 of 25): Athletic Building: West Perspective; Photographer facing

northeast.

Photographer: James R. Lockhart
Negative filed: Georgia Department of
Natural Resources
Date: December, 1985

Date: December, 1985
Description (17 of 25): Athletic Building:
Rear Facade; Photographer facing southwest.