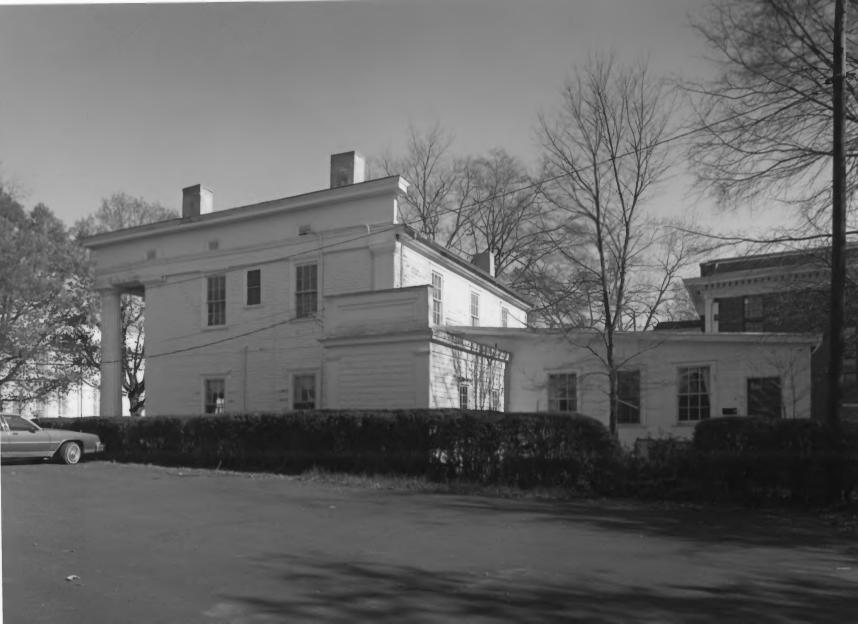

Description (3 of 25): Stevens Thomas

House: Front Facade; Photographer facing south.

Photographer: James R. Lockhart

Photographer: James R. Lockhart
Negative filed: Georgia Department of
Natural Resources
Date: December, 1985
Description (4 of 25): Stevens Thomas
House: North Perspective; Photographer
facing southeast.