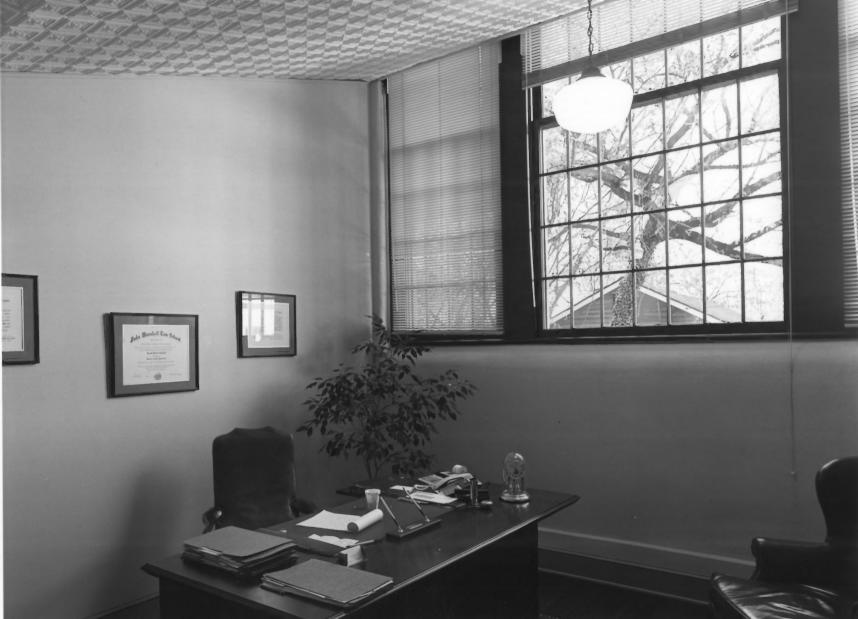

Photographer: James R. Lockhart Negative filed: Georgia Department of Natural Resources Date: December, 1985 Description (20 of 25): Athletic Building: Mezzanine and Atrium; Photographer facing east.

Photographer: James R. Lockhart Negative filed: Georgia Department of Natural Resources Date: December, 1985 Description (21 of 25): Athletic Building: First Floor Office; Photographer facing southeast.