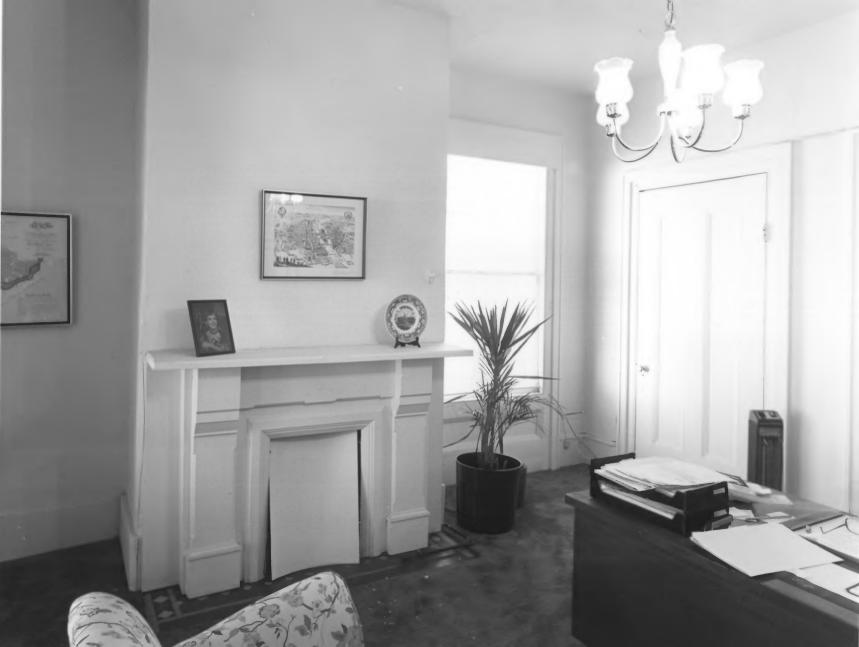

Photographer: James R. Lockhart

Negative filed: Georgia Department of Natural Resources

Date: December, 1985

Description (9 of 25): Stevens Thomas

House: First Floor, Left Front Room;

Photographer facing west.

Photographer: James R. Lockhart

Negative filed: Georgia Department of

Natural Resources

Date: December, 1985

Description (10 of 25): Stevens Thomas

House: Left Rear Room; Photographer

facing southeast.

Photographer: James R. Lockhart Negative filed: Georgia Department of Natural Resources