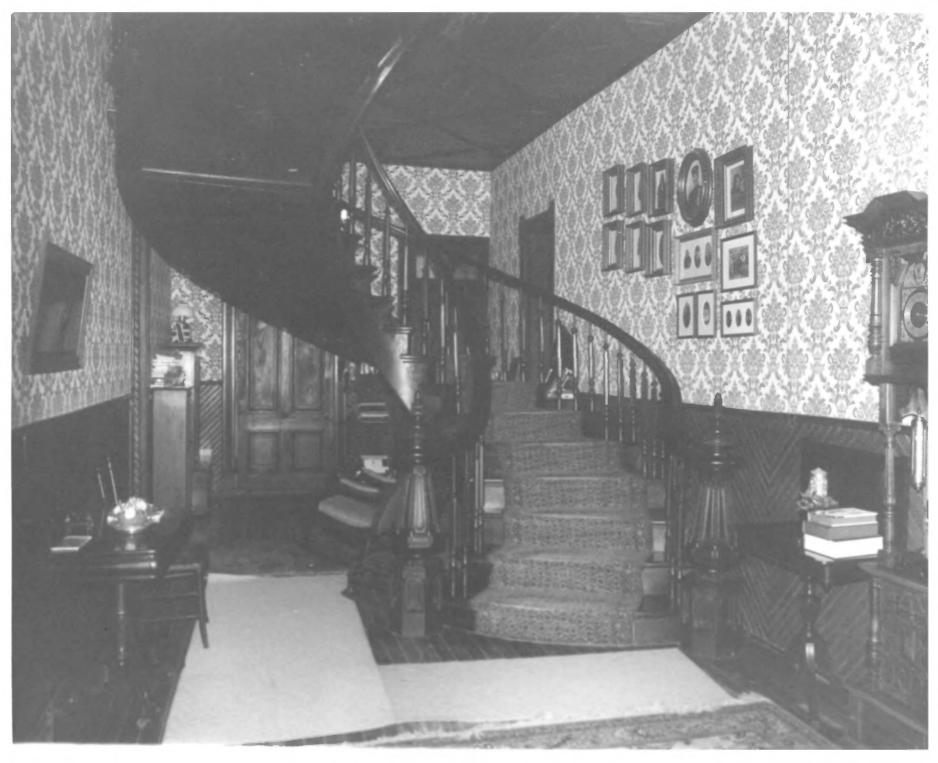

DATE OF PHOTO: 19/4

NEGATIVE FILED AT:

Pee Dee Regional Planning and Development Council

4 IDENTIFICATION

DESCRIBE VIEW, DIRECTION, ETC.

Walnut staircase in central hall