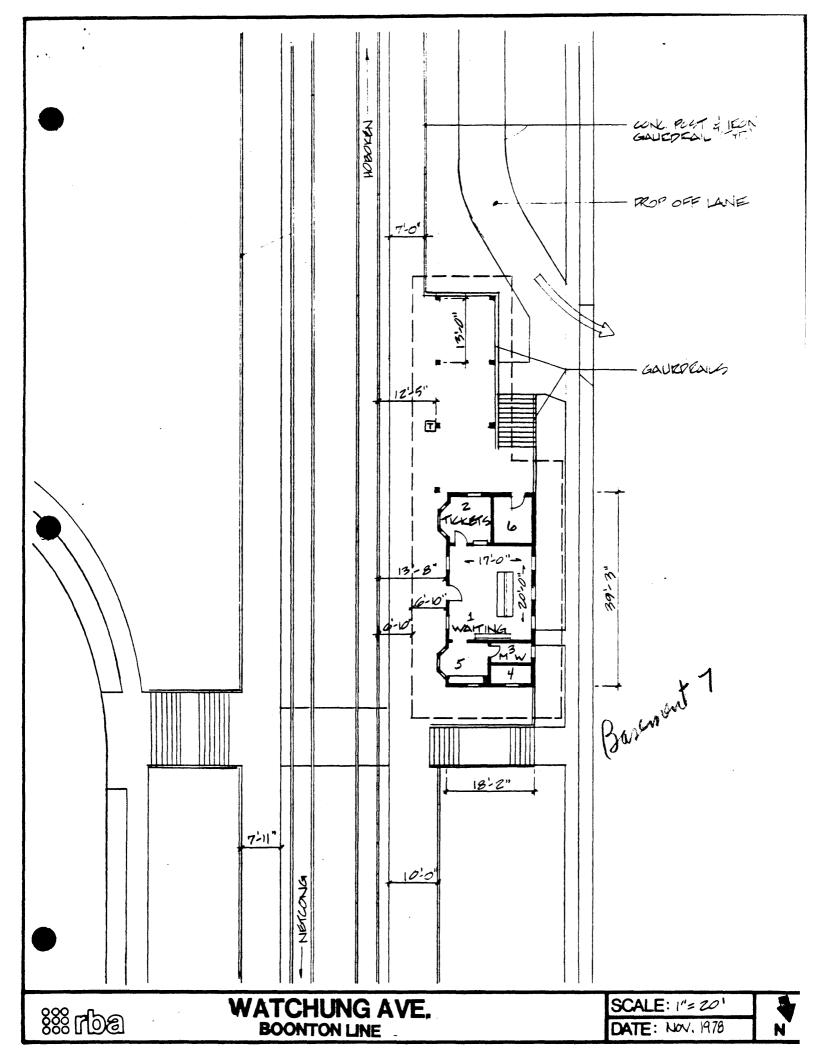

Discuss character of vehicular and pedestrian approaches to complex; landscaping; relationship to parking. Refer to, and key with, site plan.

The Watchung Avenue complex consists of a 1-story frame station with Renaissance Revival elements and platforms on either side of the tracks. Tracks are aligned N-S. The complex is located on a well landscaped site between a small commercial area on the E and a residential area on the W. The station and tracks are both elevated above the street level. Parking is available in a small lot SE of the complex and along neighboring streets. There is a drop-off loop from Park Street, just S of the station. Pedestrian access is unrestricted. There are six stairways to the platform (S: A and B; middle, D and E; and N: F and G). The station is scheduled for refurbishing in mid 1981.

With the exception of the basement, all of the spaces at Watchung Avenue are on one level. The middle half of the block comprises the Waiting Room (1), while the N quarter comprises the Ladies Lounge (5) and Toilet (3 and 4). The S quarter comprises the Ticket Office (2) and Baggage Room (6). All of the spaces have board floors and matched board wainscots, walls, and ceilings. Finishes appear to be original, although most surfaces have been painted.

## 6. GEOGRAPHIC DATA

Verbal boundary description (if Block/Lot not available)

The boundary is outlined in red on the attached site plan.