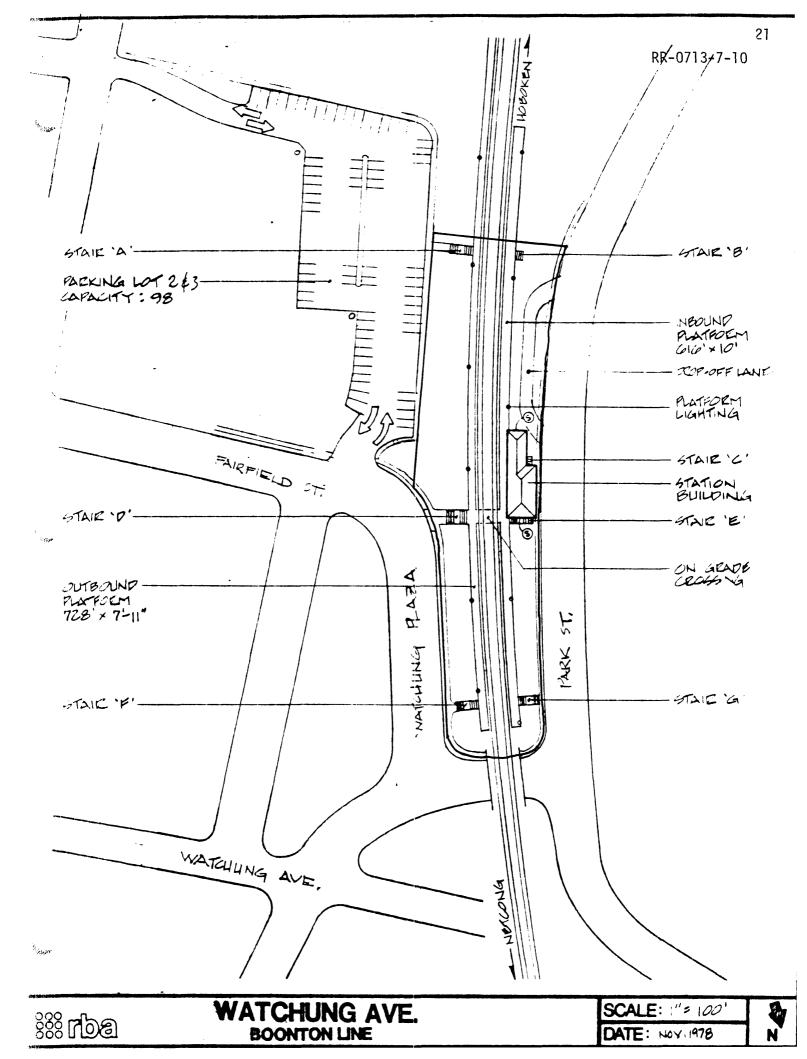

Discuss character of vehicular and pedestrian approaches to complex; landscaping; relationship to parking. Refer to, and key with, site plan.

The Watchung Avenue complex consists of a 1-story frame station with Renaissance Revival elements and platforms on either side of the tracks. Tracks are aligned N-S. The complex is located on a well landscaped site between a small commercial area on the E and a residential area on the W. The station and tracks are both elevated above the street level. Parking is available in a small lot SE of the complex and along neighboring streets. There is a drop-off loop from Park Street, just S of the station. Pedestrian access is unrestricted. There are six stairways to the platform (S: A and B; middle, D and E; and N: F and G). The station is scheduled for refurbishing in mid 1981.

## 6. GEOGRAPHIC DATA

Verbal boundary description (if Block/Lot not available)

The boundary is outlined in red on the attached site plan.