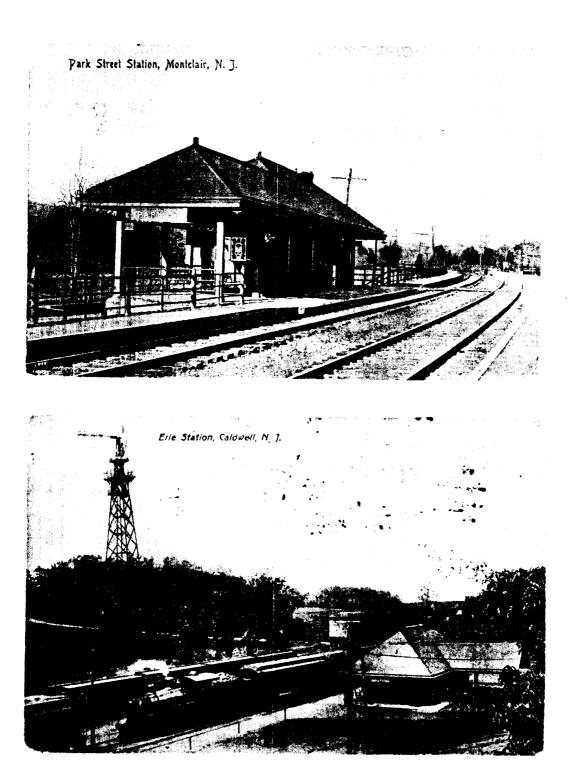

## 7-10 Watchung Avenue (Park Street) Railroad Station (Gardner, <u>Erie</u>, Vol. II)

Unfortunately, no photographs of the original station have been discovered. Some years ago the name of the station was changed to WATCHUNG AVE, as being more accurately descriptive of its location. Watchung is an Indian word signifying (WAT) FIRST (CHUNG) MOUNTAIN. A guide book of 1873 states that the original PARK STREET station in Montclair was made entirely of iron.