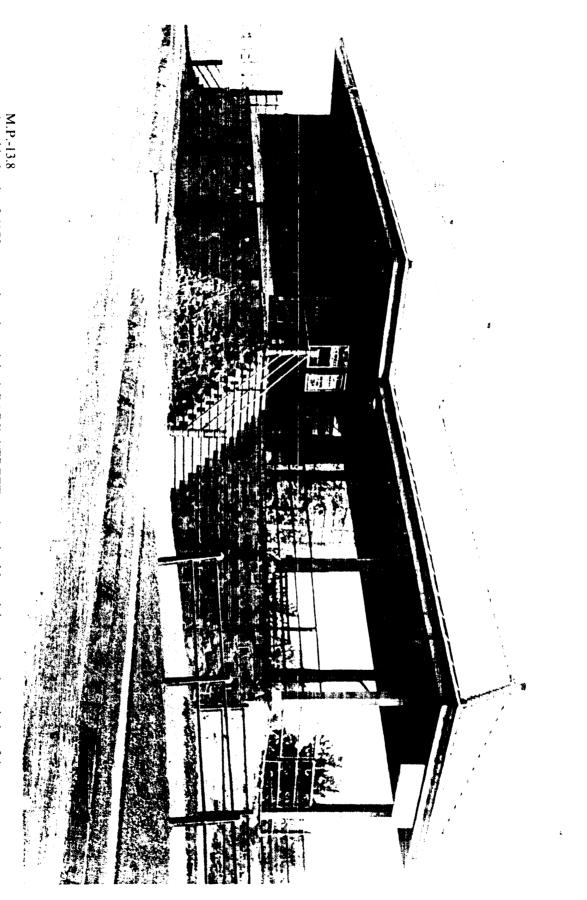

Discuss character of vehicular and pedestrian approaches to complex; landscaping; relationship to parking. Refer to, and key with, site plan.

The Watchung Avenue complex consists of a 1-story frame station with Renaissance Revival elements and platforms on either side of the tracks. Tracks are aligned N-S. The complex is located on a well landscaped site between a small commercial area on the E and a residential area on the W. The station and tracks are both elevated above the street level. Parking is available in a small lot SE of the complex and along neighboring streets. There is a drop-off loop from Park Street, just S of the station. Pedestrian access is unrestricted. There are six stairways to the platform (S: A and B; middle, D and E; and N: F and G). The station is scheduled for refurbishing in mid 1981.

General architectural description, including style, shape, roof type, # stories, # bays, orientation to track, location of entrances, etc.

The Watchung Avenue station, located W of the tracks, consists of a one-story frame block with clapboard and shingle siding, a coursed rubble foundation, and a moderately pitched hipped roof with broad eaves, its main ridge paralleling the tracks. Symmetrically disposed, the E facade contains a central door with transom and sidelights, flanked by 4/1 windows and at either end, a 3-light bay window. The W facade contains (3) central 4/1 windows flanked on either side by 4 smaller windows. The basement contains a door flanked on either side by a small rectangular window. The N and S facades each contain a 4/1 window and a 5-panel door with transom. Adjoining the S facade is a 3-bay canopy with hipped roof supported on a double row of square wood columns with concrete bases. An iron pipe balustrade edges the S and W sides of the platform as well as the W side of a stairway opposite the S facade door. A short rectangular brick chimney rises centrally at the N end of the main block. Roofing is slate with terra cotta ridge cresting and finials. All materials appear to be original.

| FACILITY NAME Watchu                          | ng Avenue Surv                                                                                                   | -4A<br>RR-0713-<br>ey # 7-10                  |
|-----------------------------------------------|------------------------------------------------------------------------------------------------------------------|-----------------------------------------------|
| 4. DESCRIPTION - BUILD<br>Fill out separate s | INGS (EXTERIOR) CONTD.<br>heet for each building at facility.                                                    | · · · · · · · · · · · · · · · · · · ·         |
| Station <u>X</u> Shel                         | terFreight HouseOther                                                                                            | (specify)                                     |
| EXTERIOR MATERIALS                            | AND SYSTEMS:                                                                                                     |                                               |
|                                               | <u>Original</u>                                                                                                  | Existing, if different                        |
| Structural system:                            | wood frame, masonry base                                                                                         |                                               |
| Foundation:                                   | coursed rubble                                                                                                   |                                               |
| Base course:                                  | _clapboard                                                                                                       | paint<br>(red/beige/green)                    |
| Walls:                                        | shingle                                                                                                          | paint<br>(red/beige/green)                    |
| Trim:                                         | wood molded water table,<br>surrounds, cornice, frieze                                                           | paint<br>(red/beige/green)                    |
| Doors:                                        | <pre>(3) 5-panel, (2) with transom;<br/>(1) unknown</pre>                                                        | paint<br>(1) 1/plain (red)                    |
| Roofing:                                      | slate, terra cotta ridge<br>cresting, finials                                                                    |                                               |
| Soffit:                                       | matched boards, coved                                                                                            | paint<br>(red/beige/green)                    |
| Windows:                                      | <pre>(6) 4 (diamond muntins) /1; (8) single pane with dia. munt. trans; (8) 4-pane (dia. munt.); (2) 6 pan</pre> | (1) 2-pane (W)                                |
| Lighting:                                     | probably gas fix.                                                                                                | incan. fixt., hanging<br>lantern under canopy |
| Signage:                                      | (2) board (white, black type)                                                                                    |                                               |
| Drainage:                                     | wood gutters, metal leaders                                                                                      |                                               |
| Other:                                        | short rectangular brick<br>chimney, copper flashing (N)                                                          |                                               |