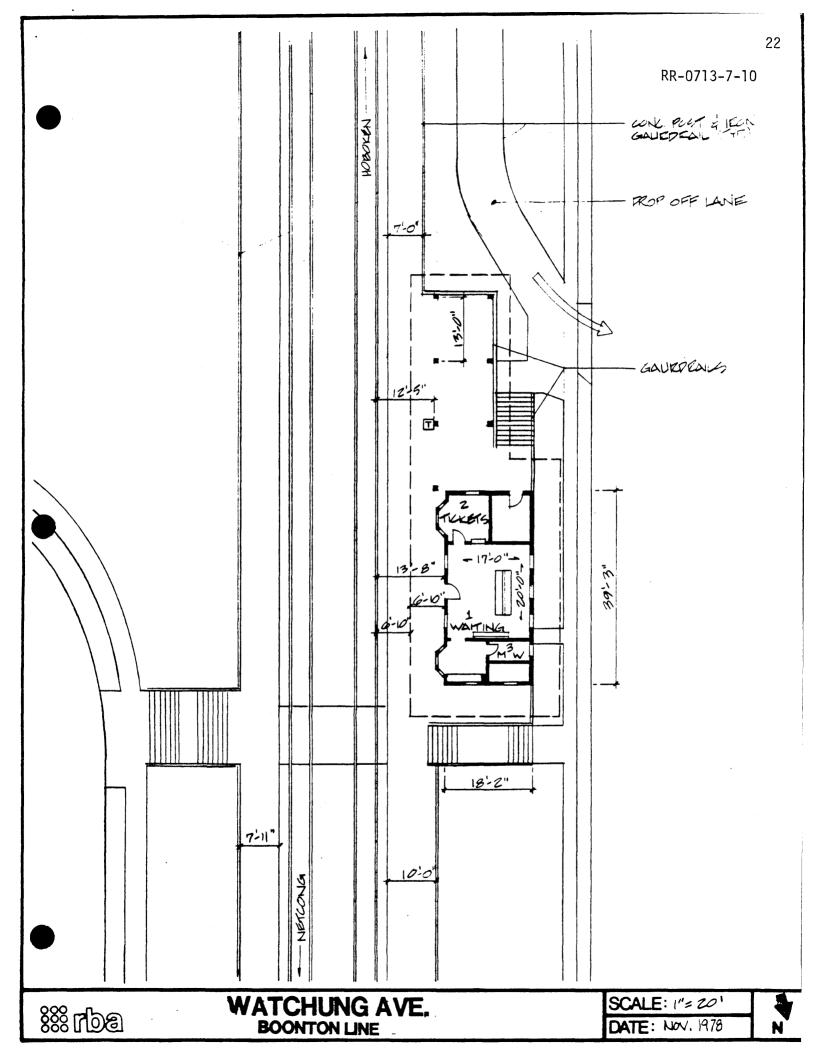

## 4. DESCRIPTION - BUILDINGS (INTERIOR)

Fill out separate sheets for each building at facility. Refer to, and key with, floor plan.

Station X Shelter Freight House Other (specify)

General architectural description of all spaces, including original materials and finishes, if known, any remodeling, etc.

With the exception of the basement, all of the spaces at Watchung Avenue are on one level. The middle half of the block comprises the Waiting Room (1), while the N quarter comprises the Ladies Lounge (5) and Toilet (3 and 4). The S quarter comprises the Ticket Office (2) and Baggage Room (6). All of the spaces have board floors and matched board wainscots, walls, and ceilings. Finishes appear to be original, although most surfaces have been painted.

| FACILITY NAM | E: Watchung Avenue                                                                                                                           |                                  | -5A<br>RR-0713-<br>Survey #7- <b>1</b> 0 |
|--------------|----------------------------------------------------------------------------------------------------------------------------------------------|----------------------------------|------------------------------------------|
| 4. DESCRIPTI | ON - BUILDINGS (INTERIOR) CONTD.                                                                                                             |                                  |                                          |
| STATION      | - ROOM AND FINISH SCHEDULE                                                                                                                   | NUMBER                           | OF ROOMS                                 |
| NAME         | Waiting_Room                                                                                                                                 | NUMBER                           | ON FLOOR PLAN 1                          |
|              | Original                                                                                                                                     |                                  | Existing, if different                   |
| Floors:      | board                                                                                                                                        |                                  |                                          |
| Base:        | molded board, prob. varn.                                                                                                                    |                                  | paint<br>(burg.)                         |
| Wainscot     | : wood molded panel, prob. va                                                                                                                | arn.                             | paint<br>(cream)                         |
| Walls:       | horiz. matched bds. to top<br>windows; vert. matched bds<br>molded cornice. Prob. varn.                                                      | s. to                            | paint<br>(cream)                         |
| Ceiling:     | matched bds., rectilinear moldings, prob. varn.                                                                                              | <u></u>                          | paint<br>(cream)                         |
| Trim:        | <u>elaborate diamond cut-out</u><br>chairrail, string course,                                                                                |                                  |                                          |
| Doors:       | (2) 5-panel Wood, prob. varr                                                                                                                 | n                                | (burg., cream) paint                     |
| Seating:     | fixed double matched bd.<br>bench, center, prob. varn.                                                                                       |                                  | (1) 1/plain (red)<br>paint<br>(burg.)    |
| Lighting     | : prob. gas                                                                                                                                  |                                  | 2 hanging incan. fixt.                   |
| Other:       | iron radiators, E and W.<br>window, molded wood ledge<br>window grating with cast<br>tion: "J.W. Kisal Iron Wo<br>wall mounted drinking four | <u>(S)</u><br>inscrip-<br>rk"(?) | (burg.)                                  |