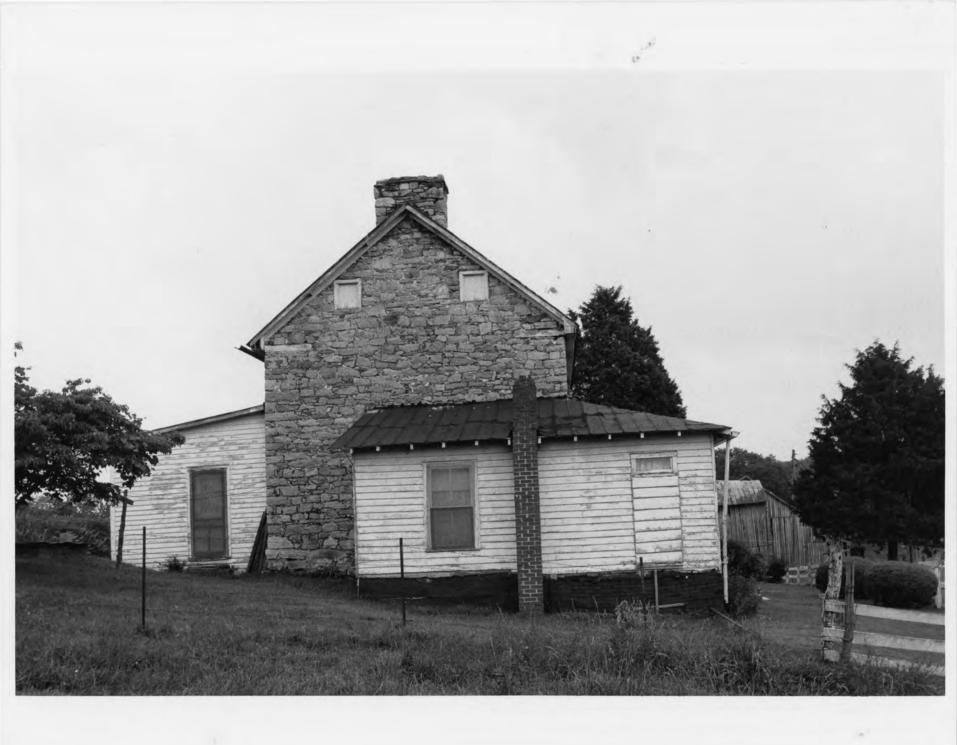

#### DESCRIBE THE PRESENT AND ORIGINAL (IF KNOWN) PHYSICAL APPEARANCE

The Embree farm is located in the southwestern part of Washington County approximately one mile west of the Telford community. The two and one-half story stone farmhouse is approached by crossing over Little Limestone Creek which flows through the property from east to west, fronting the house, frame barn and farm buildings on the south. The Southern Railway right-of-way passes from east to west across the back of the property, located approximately 300 yards north of the Embree House which is built below the crest of the hill on the side that slopes down toward the creek.

The original section of the house, built in ca. 1780-1790, is the 40' x 25' rectangular shape, two and one-half story principal mass of sturdy coursed rubble stone bearing wall construction. The building was designed for the contour of the lot having an open basement on the south front with the basement entrance directly below the main entrance. The one-by-three bay symmetrical fenestration features squarish apertures for doors and windows, medium slope roof, and balanced chimney stacks flush with the wide gable ends. The enclosed chimneys are built wide to accommodate the twin fire-place design on the interior. The entrances feature arched, stone voussoirs in the door heads. The front porch and weatherboarded frame addition on the west were added and the entrance to this wing is from the porch. On the back side the former porch has been enclosed for the kitchen with a small open porch attached to one side. These are the only major changes to the design of the house which is said to have some of the same features and architectural character of the early Pennsylvania farmhouses of stone construction.

A main feature of this house is the sturdy hand-crafted construction and the simplicity of hand-crafted detail. On the interior the wood floors and ceilings are constructed across hewn wood beams, double pinned tenoned and mortised joinery, held in place by 1" diameter wood pegs. Beaded joists run between the lengthwise summer beam and the wall girts. The original board floors are one-inch thick yellow poplar with beading exposed on the underside. The gable roof over the garret is held in place by wood pegs and is presently clad with standing seam metal which replaces the former board roof which was laid like a shake roof. At each gable end the principal rafters are exposed above the bearing wall with the wood returns flush with the stone exterior wall. The garret has one square shaped window on the west wall. On the front of the house, the basement is open at the ground level. The 25' x 40' masonry walled room has a dirt floor and a wide fireplace which was used for cooking.

All of the windows are double hung, sash type, having six panes set in hand-crafted wood pegged casings and plain enframements. The downstairs windows are taller and the second story windows on the back side have closing batten shutters fitted with wrought iron strap hardware hung to the outside. All of the doors for the interior are beaded board and batten type hung with the original wrought iron hardware. Some of these have the early type wrought iron thumb latches, H and L hinges, and old wood lock boxes. The sturdy exterior doors are mortised and pinned, four panel doors with plain, carved moldings. The first and second story rooms are partitioned by walls constructed of yellow poplar wood vertical panels, one inch thick, with beaded edge tongue-and-groove boards. Masonry walls are plastered and painted. Hand-carved woodwork from the early period includes the plain chair rails, washboards, and presses built flush with the protruding chimney breasts, located in the southeast corner of the second story chamber.