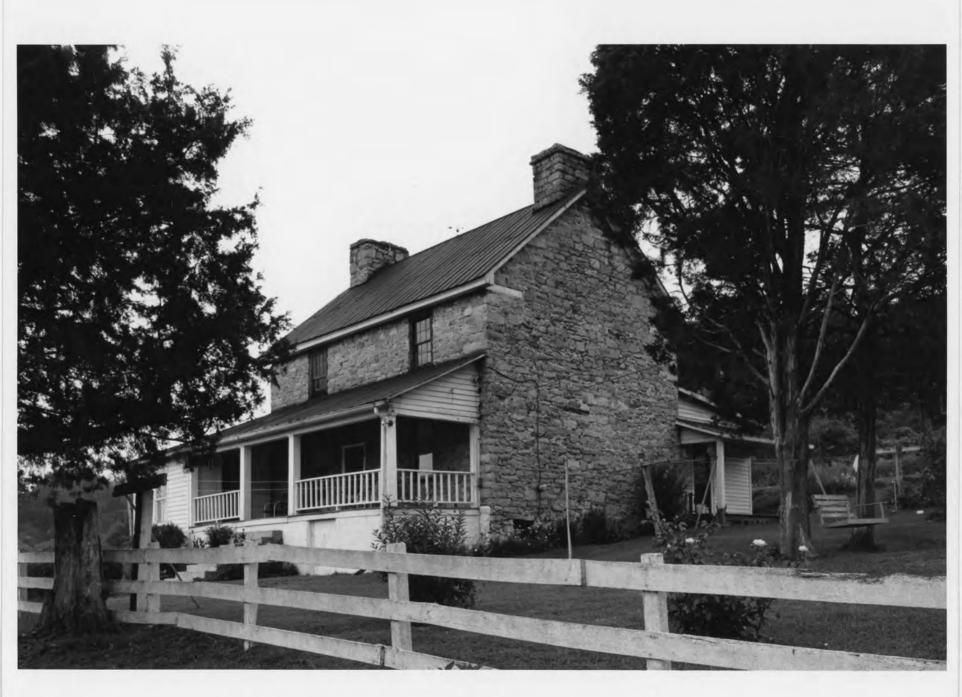

The original section of the house, built in ca. 1780-1790, is the 40' x 25' rectangular shape, two and one-half story principal mass of sturdy coursed rubble stone bearing wall construction. The building was designed for the contour of the lot having an open basement on the south front with the basement entrance directly below the main entrance. The one-by-three bay symmetrical fenestration features squarish apertures for doors and windows, medium slope roof, and balanced chimney stacks flush with the wide gable ends. The enclosed chimneys are built wide to accommodate the twin fire-place design on the interior. The entrances feature arched, stone voussoirs in the door heads. The front porch and weatherboarded frame addition on the west were added and the entrance to this wing is from the porch. On the back side the former porch has been enclosed for the kitchen with a small open porch attached to one side. These are the only major changes to the design of the house which is said to have some of the same features and architectural character of the early Pennsylvania farmhouses of stone construction.

A main feature of this house is the sturdy hand-crafted construction and the simplicity of hand-crafted detail. On the interior the wood floors and ceilings are constructed across hewn wood beams, double pinned tenoned and mortised joinery, held in place by 1" diameter wood pegs. Beaded joists run between the lengthwise summer beam and the wall girts. The original board floors are one-inch thick yellow poplar with beading exposed on the underside. The gable roof over the garret is held in place by wood pegs and is presently clad with standing seam metal which replaces the former board roof which was laid like a shake roof. At each gable end the principal rafters are exposed above the bearing wall with the wood returns flush with the stone exterior wall. The garret has one square shaped window on the west wall. On the front of the house, the basement is open at the ground level. The 25' x 40' masonry walled room has a dirt floor and a wide fireplace which was used for cooking.

All of the windows are double hung, sash type, having six panes set in hand-crafted wood pegged casings and plain enframements. The downstairs windows are taller and the second story windows on the back side have closing batten shutters fitted with wrought iron strap hardware hung to the outside. All of the doors for the interior are beaded board and batten type hung with the original wrought iron hardware. Some of these have the early type wrought iron thumb latches, H and L hinges, and old wood lock boxes. The sturdy exterior doors are mortised and pinned, four panel doors with plain, carved moldings. The first and second story rooms are partitioned by walls constructed of yellow poplar wood vertical panels, one inch thick, with beaded edge tongue-and-groove boards. Masonry walls are plastered and painted. Hand-carved woodwork from the early period includes the plain chair rails, washboards, and presses built flush with the protruding chimney breasts, located in the southeast corner of the second story chamber.