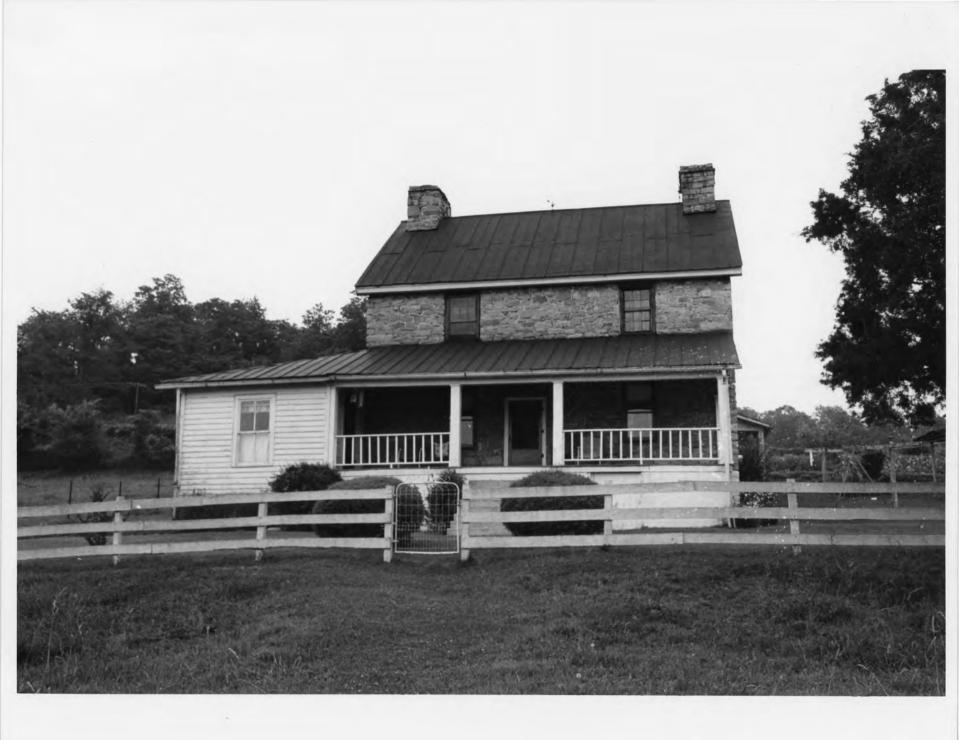

The original section of the house, built in ca. 1780-1790, is the 40' x 25' rectangular shape, two and one-half story principal mass of sturdy coursed rubble stone bearing wall construction. The building was designed for the contour of the lot having an open basement on the south front with the basement entrance directly below the main entrance. The one-by-three bay symmetrical fenestration features squarish apertures for doors and windows, medium slope roof, and balanced chimney stacks flush with the wide gable ends. The enclosed chimneys are built wide to accommodate the twin fire-place design on the interior. The entrances feature arched, stone voussoirs in the door heads. The front porch and weatherboarded frame addition on the west were added and the entrance to this wing is from the porch. On the back side the former porch has been enclosed for the kitchen with a small open porch attached to one side. These are the only major changes to the design of the house which is said to have some of the same features and architectural character of the early Pennsylvania farmhouses of stone construction.

A main feature of this house is the sturdy hand-crafted construction and the simplicity of hand-crafted detail. On the interior the wood floors and ceilings are constructed across hewn wood beams, double pinned tenoned and mortised joinery, held in place by 1" diameter wood pegs. Beaded joists run between the lengthwise summer beam and the wall girts. The original board floors are one-inch thick yellow poplar with beading exposed on the underside. The gable roof over the garret is held in place by wood pegs and is presently clad with standing seam metal which replaces the former board roof which was laid like a shake roof. At each gable end the principal rafters are exposed above the bearing wall with the wood returns flush with the stone exterior wall. The garret has one square shaped window on the west wall. On the front of the house, the basement is open at the ground level. The 25' x 40' masonry walled room has a dirt floor and a wide fireplace which was used for cooking.

All of the windows are double hung, sash type, having six panes set in hand-crafted wood pegged casings and plain enframements. The downstairs windows are taller and the second story windows on the back side have closing batten shutters fitted with wrought iron strap hardware hung to the outside. All of the doors for the interior are beaded board and batten type hung with the original wrought iron hardware. Some of these have the early type wrought iron thumb latches, H and L hinges, and old wood lock boxes. The sturdy exterior doors are mortised and pinned, four panel doors with plain, carved moldings. The first and second story rooms are partitioned by walls constructed of yellow poplar wood vertical panels, one inch thick, with beaded edge tongue-and-groove boards. Masonry walls are plastered and painted. Hand-carved woodwork from the early period includes the plain chair rails, washboards, and presses built flush with the protruding chimney breasts, located in the southeast corner of the second story chamber.