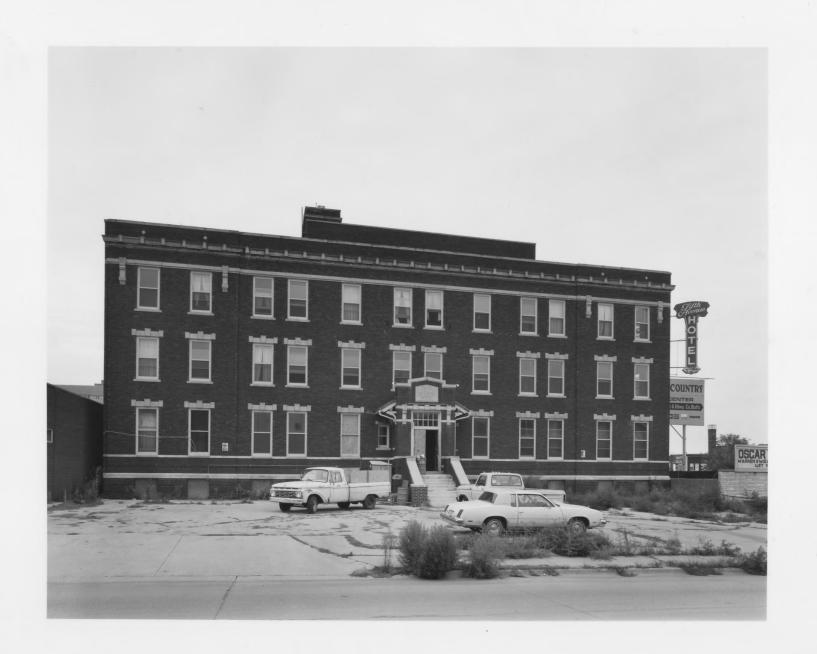

| Property_                           | Ford Hospital (D009: 0209-006)                  |
|-------------------------------------|-------------------------------------------------|
| Location =                          | 121-129 So. 25th Street                         |
| Photograp<br>Location<br>of Negativ | ner Lynn Meyer Omaha City e Planning Department |
| ViewI                               | ooking Southeast at main facade                 |
| Photo No.                           |                                                 |

Photo #1 of 1

Ford Hospital (D009: 0209-006) 121-129 South 25th Street Omaha, Douglas County, Nebraska

Photo by Lynn Meyer Omaha City Planning Department Fall 1984

Looking southeast at principal facade

1188-5 MAY 1917 for 180 May.