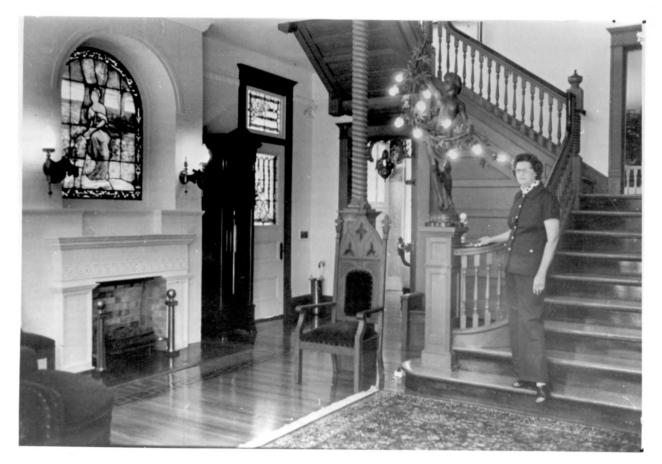

MAY 1 1979

JUL 5 1979

```
RAVENNASIDE
Natchez, Adams County, Mississippi
unknown
1978
Mississippi Department of Archives and History
```

Entrance room
Photo 4 of 5

MAY 1 1979

5 197

```
Natchez, Adams County, Mississippi
unknown
1978
Mississippi Department of Archives and History
Window set into chimney in entrance room.
Photo 5 of 5
```

RAVENNASIDE

MAY 1 1979

JUL 5 1979