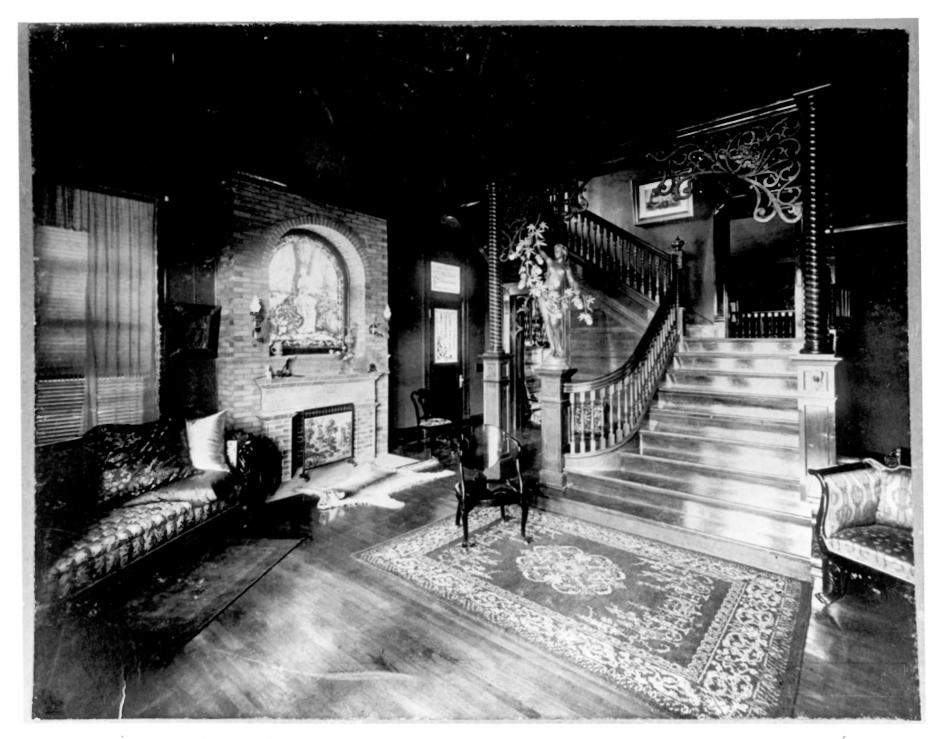

JUL 5 1979

unknown ca. 1902 Mississippi Department of Archives and History Entrance room. Photo 2 of 5 MAY 1 1979

Natchez, Adams County, Mississippi

RAVENNASIDE

```
RAVENNASIDE
Natchez, Adams County, Mississippi
unknown
1978
Mississippi Department of Archives and History
Facade (north) elevation, looking south.
Photo 3 of 5
```