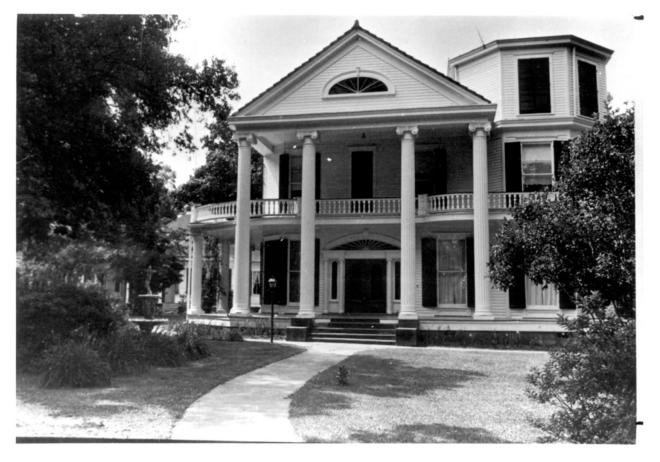

MAY 1 1979

JUL 5 1979

```
RAVENNASIDE
Natchez, Adams County, Mississippi
unknown
1978
Mississippi Department of Archives and History
```

Entrance room
Photo 4 of 5

MAY 1 1979

5 197

```
Natchez, Adams County, Mississippi
unknown
1978
Mississippi Department of Archives and History
Window set into chimney in entrance room.
Photo 5 of 5
```