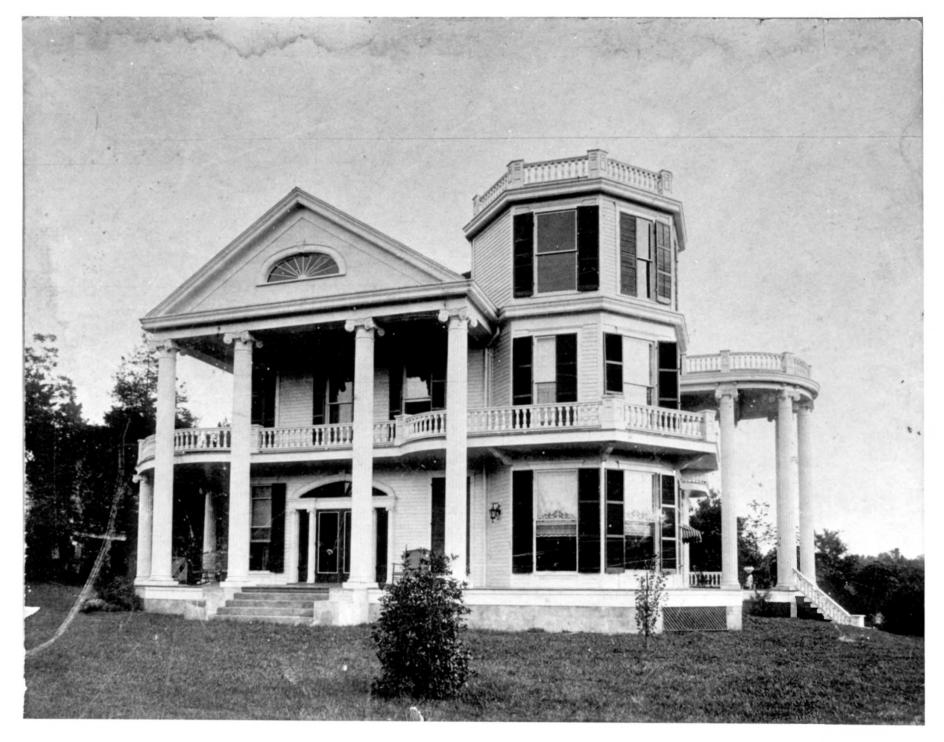

```
RAVENNASTDE
Natchez, Adams County, Mississippi
unknown
ca. 1902
Mississippi Department of Archives and History
Facade (north) and west elevations, looking
  south.
```

south.
Photo 1 of 5 MAY 1 1979