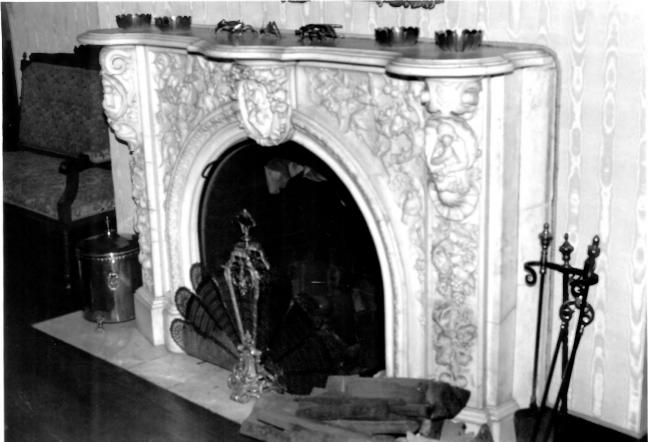

Photo by B. Norgren 7/1986

View - Livingroom fireplace

Negs. - DAHP

Photo # 4a Henry Webber House (Pioneer Park) (Aspen Multiple Resource Area) Pitkin County, Colorado Photo by B. Norgren 7/1986

Negs. - OAHP Roll # 4