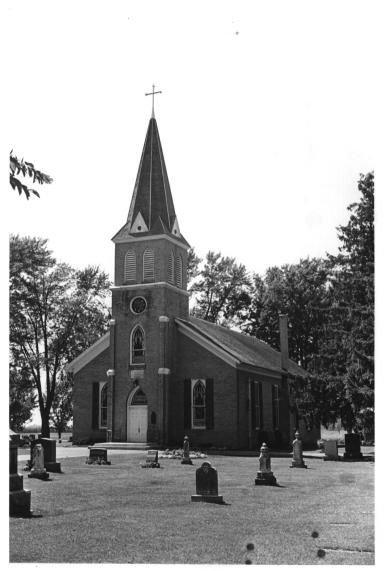

## East Union

- (East Union Lutheran Church)
- East Union, Minnesota
- Lynne VanBrocklin Spaeth
- September 1977
- Minnesota Historical Society

4

JUL 2 4 1978

- Audio Visual Department
- 690 Cedar Street
- St. Paul, Minnesota 55111
- Looking north 17A/0537

- East Union
- (East Union Lutheran Church)
- East Union, Minnesota
- Lynne VanBrocklin Spaeth
- September 1977
- Minnesota Historical Society
- Audio Visual Department JAN 4

JUL 24 1978

- 690 Cedar Street
- St. Paul, Minnesota 55111
- Looking southwest 15A/0537