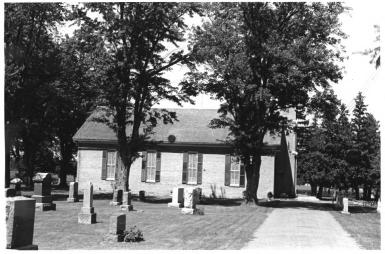

## East Union

- (East Union Lutheran Church)
- East Union, Minnesota
- Lynne VanBrocklin Spaeth
- September 1977
- Minnesota Historical Society

4

JUL 2 4 1978

- Audio Visual Department
- 690 Cedar Street
- St. Paul, Minnesota 55111
- Looking north 17A/0537

- East Union
- (East Union Lutheran Church)
- East Union, Minnesota
- Lynne VanBrocklin Spaeth
- September 1977
- Minnesota Historical Society
- Audio Visual Department JAN 4

JUL 24 1978

- 690 Cedar Street
- St. Paul, Minnesota 55111
- Looking southwest 15A/0537