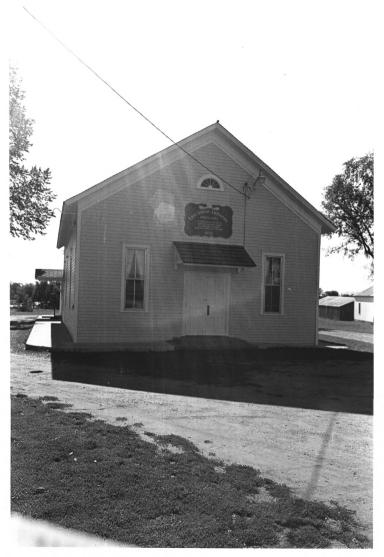

East Union JAN 4 (Parish Hall) East Union, Minnesota Lynne VanBrocklin Spaeth September 1977 Minnesota Historical Society Audio Visual Department 690 Cedar Street St. Paul, Minnesota 55111 Looking southeast JUL 24 1978 11A/02011