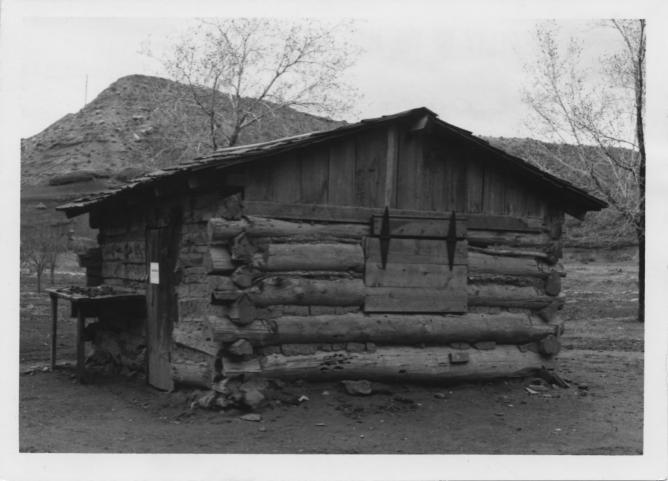

#### COCONINO County

SUBJECT: Blacksmith Shop (Bldg. #8)

Lonely Dell Ranch

Historic District B 281978

LOCATION: Glen Canyon NRA

PHOTOGRAPHER: Lance Olivieri

DATE: February 1976

NEGATIVE: National Park Service

Rocky Mountain Regional Office

DESCRIPTION: Looking southwest at the

north and east elevations

PHOTO NUMBER: 3

MAY 1 3 1978