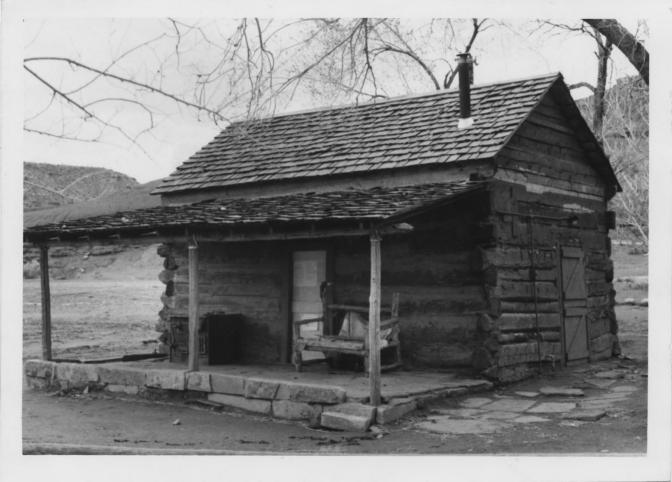

#### COCOMINO County

SUBJECT: Lee's Cabin (Bldg. #7)

Lonely Dell Ranch

Historic District

LOCATION: Glen Canyon NRA FEB 2 8 1978

PHOTOGRAPHER: Lance Olivieri

DATE: February 1976

NEGATIVE: National Park Service

Rocky Mountain Regional Office

DESCRIPTION: Looking southwest at the

north and east elevations

PHOTO NUMBER: 248

MAY 19 1978