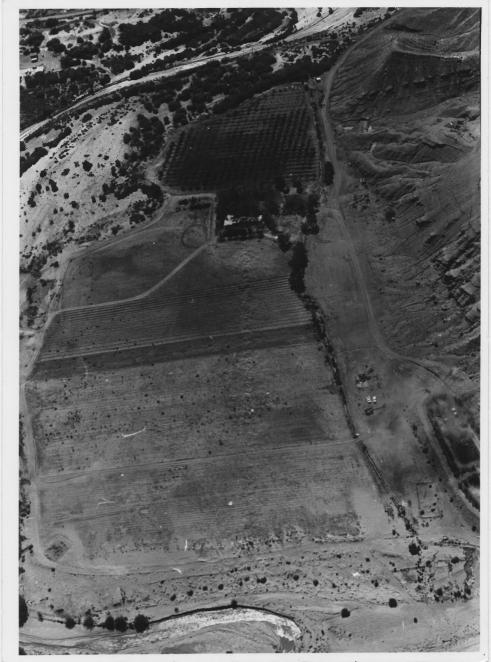

### COCONINO County

SUBJECT: Lonely Dell Ranch

Historic District

LOCATION: Glen Canyon NRA

PHOTOGRAPHER: Unknown DATE: September 1974

NEGATIVE: National Park Service

Glen Canyon NRA

DESCRIPTION: Aerial view of Lonely Dell

Ranch looking south

PHOTO NUMBER: 1

MAY 19 1978

FEB 281978

PROPERTY OF THE NATIONAL DECK