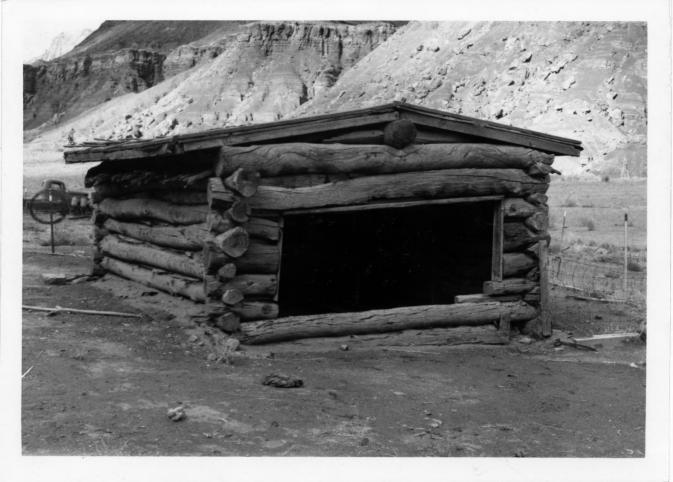

#### COCONINO County

SUBJECT: Blacksmith Shop (Bldg. #8)

Lonely Dell Ranch

Historic District B 281978

LOCATION: Glen Canyon NRA

PHOTOGRAPHER: Lance Olivieri

DATE: February 1976

NEGATIVE: National Park Service

Rocky Mountain Regional Office

DESCRIPTION: Looking southwest at the

north and east elevations

PHOTO NUMBER: 3

MAY 1 3 1978