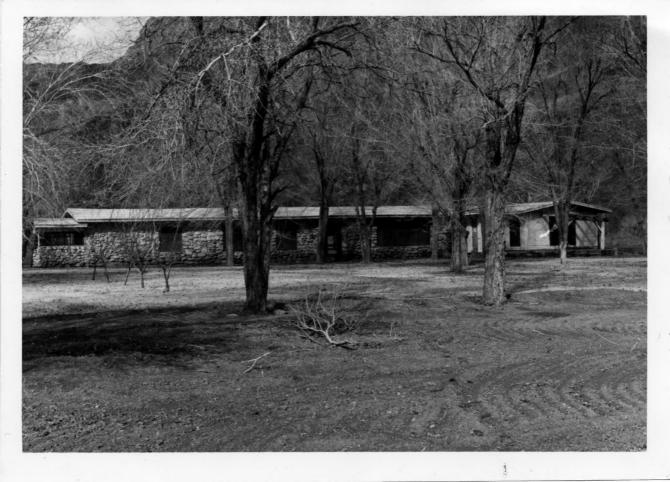

#### COCOMINO County

SUBJECT: Lee's Cabin (Bldg. #7)

Lonely Dell Ranch

Historic District

LOCATION: Glen Canyon NRA FEB 2 8 1978

PHOTOGRAPHER: Lance Olivieri

DATE: February 1976

NEGATIVE: National Park Service

Rocky Mountain Regional Office

DESCRIPTION: Looking southwest at the

north and east elevations

PHOTO NUMBER: 248

MAY 19 1978