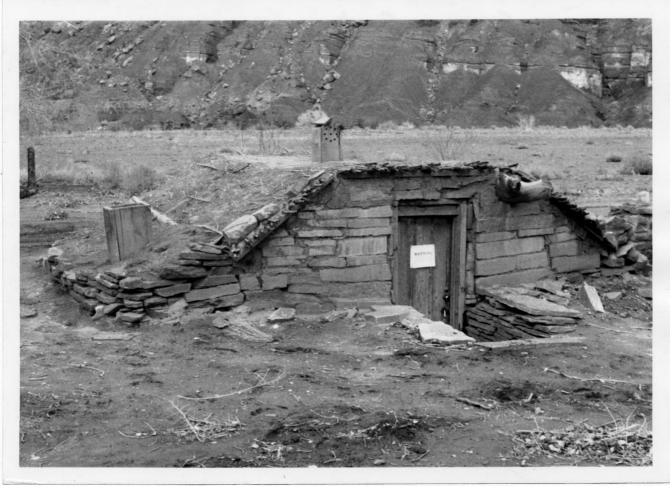

## SUBJECT: Dugout Cellar (Bldg. #9)

Lonely Dell Ranch

Historic District B 28 1978 LOCATION: Glen Canyon NRA

PHOTOGRAPHER: Lance Olivieri

DATE: February 1976

NEGATIVE: National Park Service

Rocky Mountain Regional Office

DESCRIPTION: Looking at front elevation

PHOTO NUMBER: 4 28

MAY 1 9 1978