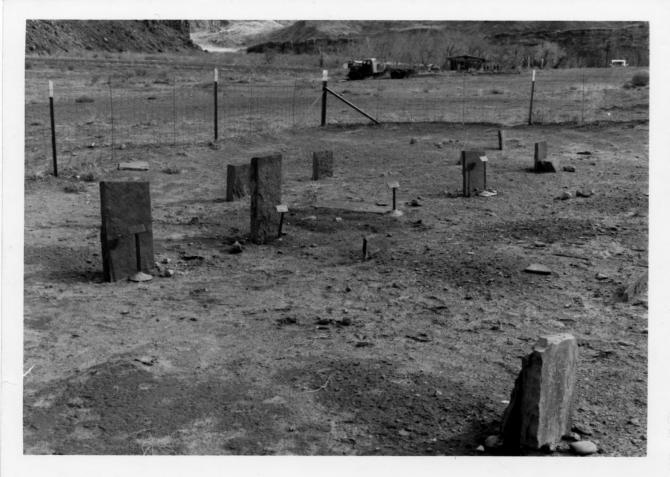

DESCRIPTION: Looking northwest at the south and east elevations

PHOTO NUMBER: 6 48

MAY 1 9 1978

Coconino County

FEB 28 1979

SUBJECT: Cemetery

Lonely Dell Ranch

Historic District LOCATION: Glen Canyon NRA

PHOTOGRAPHER: Lance Olivieri

DATE: February 1976

NEGATIVE: National Park Service

Rocky Mountain Regional Office

DESCRIPTION: Looking southeast at

headstones in cemetery

PHOTO NUMBER: 7 A 8