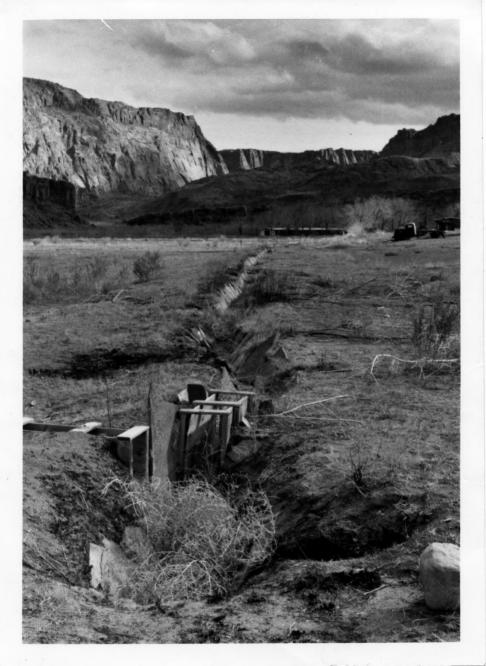

#### Cocomino County

SUBJECT: Irrigation Ditch FEB 28 1978

Historic District

LOCATION: Glen Canyon NRA PHOTOGRAPHER: Lance Williams

DATE: February 1976

NEGATIVE: National Park Service

Rocky Mountain Regional Office

DESCRIPTION: Looking southeast

PHOTO NUMBER: 8

MAY 19 1978