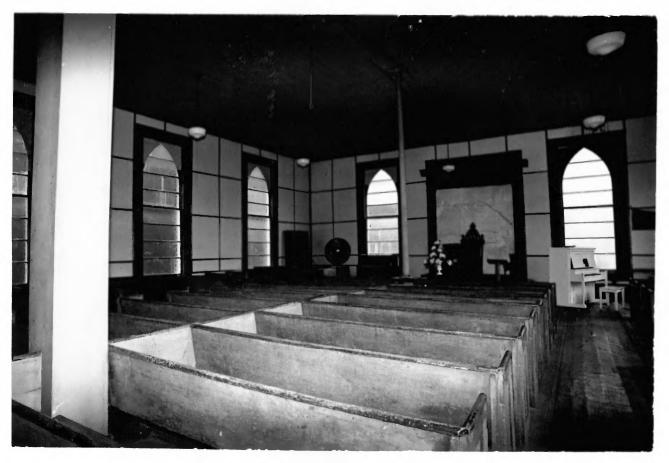

One Sabbath morning during the civil war two young soldiers of the Seventh Tennessee Calvary occupied this 'pew with their sweethearts. When the federal soldiers surrounded the church and searched the building. The two soldiers escaped capture by hiding under the hoopskirts of the young ladies.