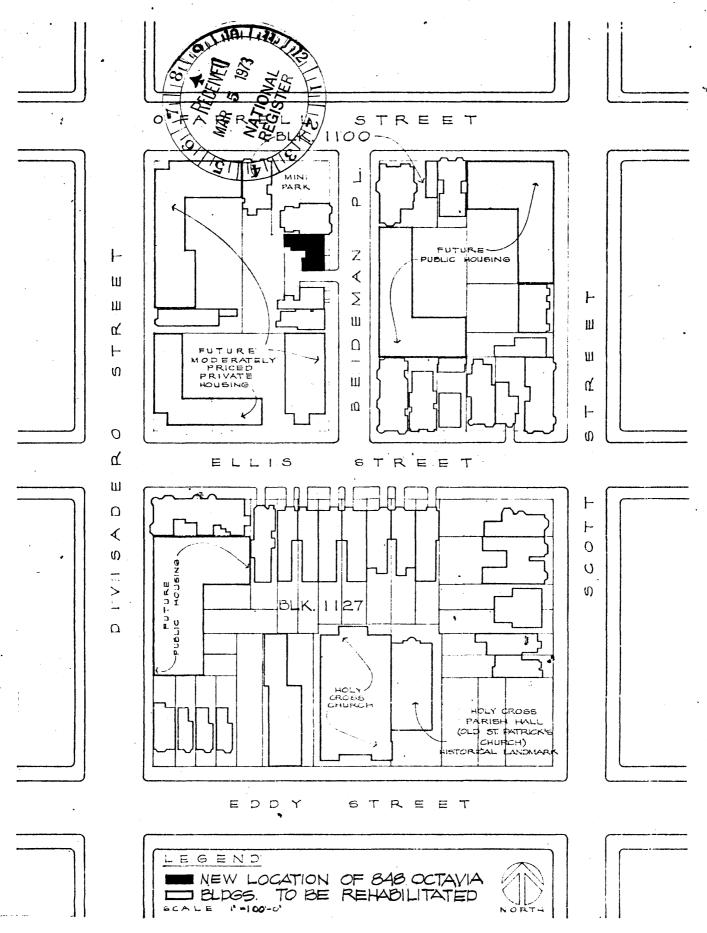

This Victorian structure has not had proper maintenance through the years because of the many absentee landlords and because it was divided up for rooming house purposes. This building is to be moved to become one in a row of Victorians of Beideran Place.

848 Octavia will be moved to Block 1100, Lots 31, 32, 33, to become one of a row of handsome Victorians, one of which is being moved to this block and others that have been rehabilitated recently. This row is on Beideman Place, a small one-block long street. 848 Octavia is one of the six most important Victorian structures chosen by the San Francisco Landmarks Preservation Advisory Board as having exceptional merit.

Also \*San Francisco Landmarks Preservation Advisory Board 100 Larkin Street San Francisco, California 06

LEGEND \_\_\_\_ PROJECT BOUNDARY

Western Addition Alea two

MAP B: RELOCATION OF 848 OCTAVIA

( REFER TO MAP "C" FOR )

EXIST. LOCATION

NEW LOCATION