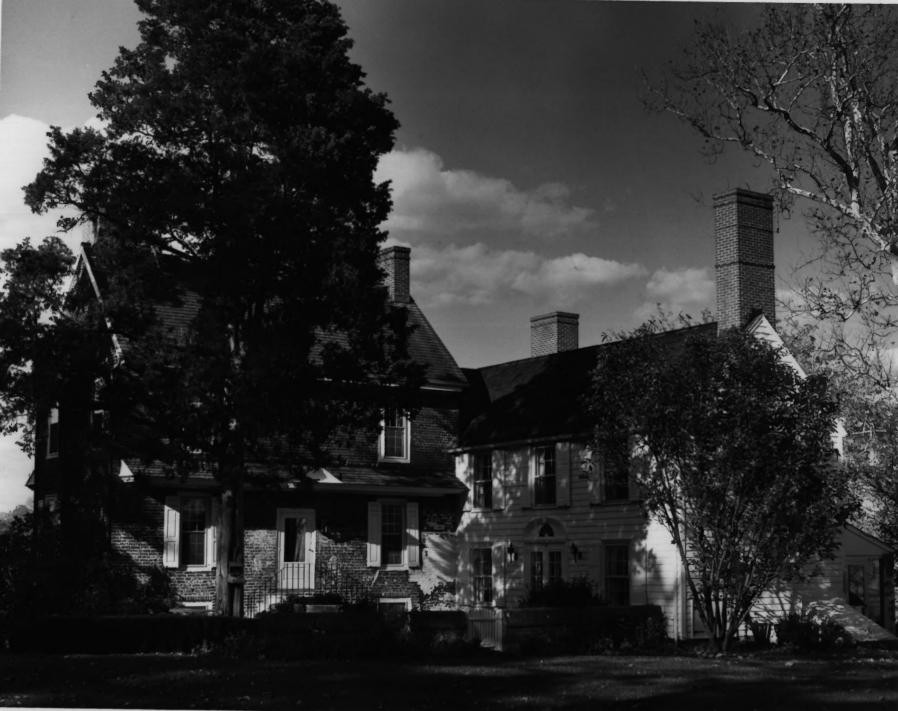

PHOTO NO.

Rear of west wing and frame addition of house. Camera view-northeast

GPO 892-454

BRICK

RICHARD BRICK HOUSE
MANNINGTON TWP.
SALEM NJ 034
EG. ATTOM

Form No. 10-301a (Rev. 10-74)

UNITED STATES DEPARTMENT OF THE INTERIOR
NATIONAL PARK SERVICE