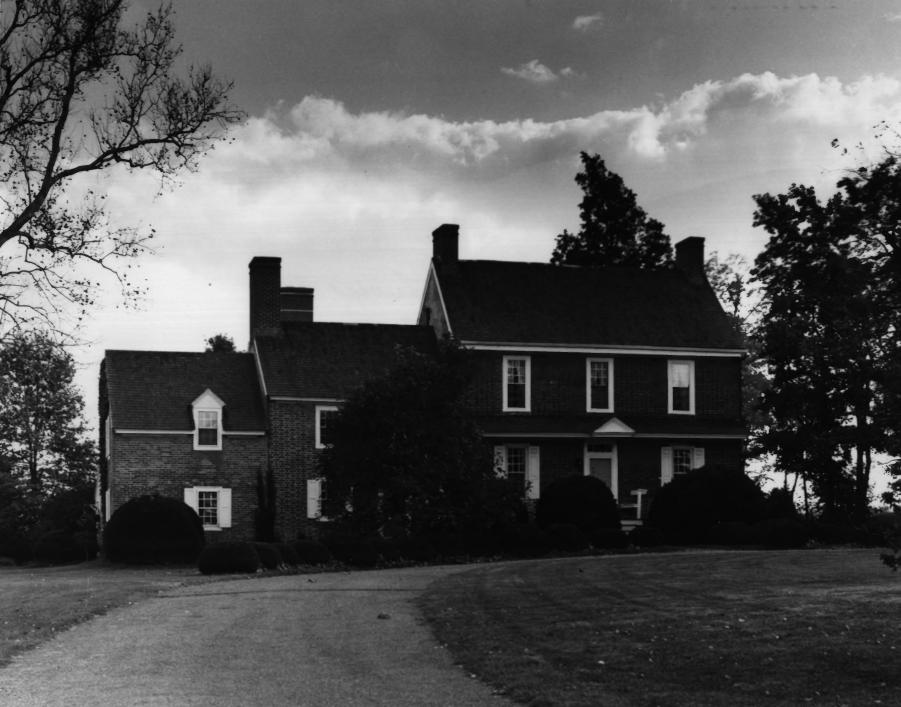

DESCRIBE VIEW, DIRECTION, ETC. IF DISTRICT, GIVE BUILDING NAME & STREET

PHOTO NO.

10/3

Facade of the house. camera view south-southwest

INT: 2983-75

MANGINE WEG.

R. FRICK

CAn: