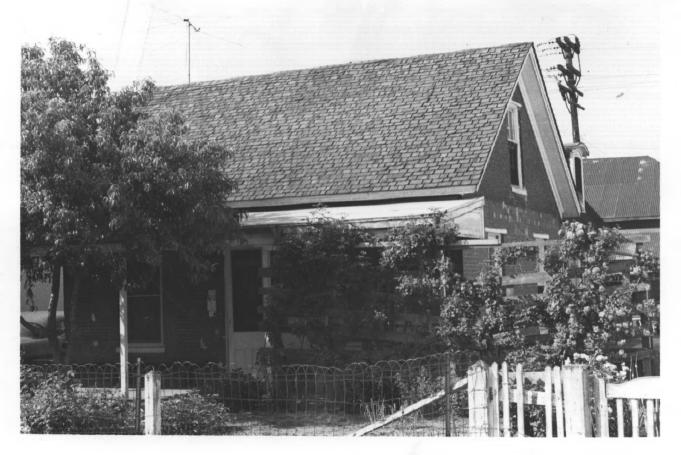

|             | UNITED STATES DEPARTMENT OF THE INTERIOR NATIONAL PARK SERVICE  NATIONAL REGISTER OF HISTORIC PLACES                 |                    |              |      | Idaho            |                                         |  |
|-------------|----------------------------------------------------------------------------------------------------------------------|--------------------|--------------|------|------------------|-----------------------------------------|--|
|             |                                                                                                                      |                    |              |      | COUNTY<br>Ada    |                                         |  |
|             | PROPERTY PHOTOGRAPH FORM                                                                                             |                    |              |      | FOR NPS USE ONLY |                                         |  |
|             |                                                                                                                      |                    | ENTRY NUMBER | DATE |                  |                                         |  |
| <b>S</b>    | (Type all entries - attach to or enclose with photograph)                                                            |                    |              |      | NOV 2 7 1972     |                                         |  |
| z T         | NAME                                                                                                                 |                    |              |      | INOV 2.7 1972    | 1                                       |  |
| ວື          | COMMON:                                                                                                              | Cyrus Jacobs House |              |      |                  |                                         |  |
| _           | AND/OR HISTORIC:                                                                                                     |                    |              | 1    | 72113/           | *************************************** |  |
| <b>—</b> 2  | LOCATION                                                                                                             |                    |              |      |                  |                                         |  |
| ပ <u> </u>  | STREET AND NUMBER:                                                                                                   | 607 Grove Street   |              |      | JUN TECEIVED FOR |                                         |  |
| <b>∝</b>    | CITY OR TOWN:                                                                                                        | Boise              |              |      | VATIO: 1972      |                                         |  |
| <u>-</u>    | STATE:                                                                                                               | Idaho              | CODE COUNTY: | Ada  | EGISTER          | 001                                     |  |
| <b>z</b> 3. | PHOTO REFERENCE                                                                                                      |                    |              |      | Down (V)         | 1                                       |  |
|             | PHOTO CREDIT: Idaho State Historical Society  DATE OF PHOTO: 1972  NEGATIVE FILED AT: Idaho State Historical Society |                    |              |      |                  |                                         |  |
|             |                                                                                                                      |                    |              |      |                  |                                         |  |
| n _<br>n    |                                                                                                                      |                    |              |      |                  |                                         |  |
|             | DENTIFICATION                                                                                                        |                    |              |      | -                |                                         |  |
| <b>7</b> 1  | DESCRIBE VIEW, DIR                                                                                                   | ECTION, ETC.       |              |      |                  |                                         |  |
|             | Looking southwest at the northeast front                                                                             |                    |              |      |                  |                                         |  |
|             |                                                                                                                      |                    |              |      |                  |                                         |  |