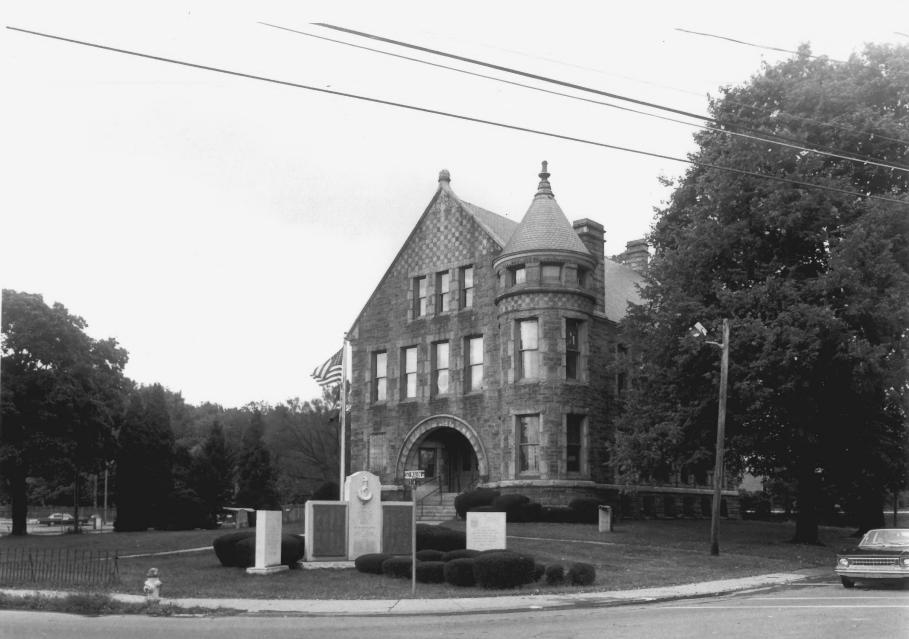

Memorial Hall Windsor Locks. CT D. Ransom Photo, 10/86 Negative: Connecticut Historical Commission VIEW SOUTHWEST Photograph 1

Memorial Hall Windsor Locks, CT D. Ransom Photo, 10/86 Negative: Connecticut Historical Commission FRONT ELEVATION. VIEW WEST Photograph 2