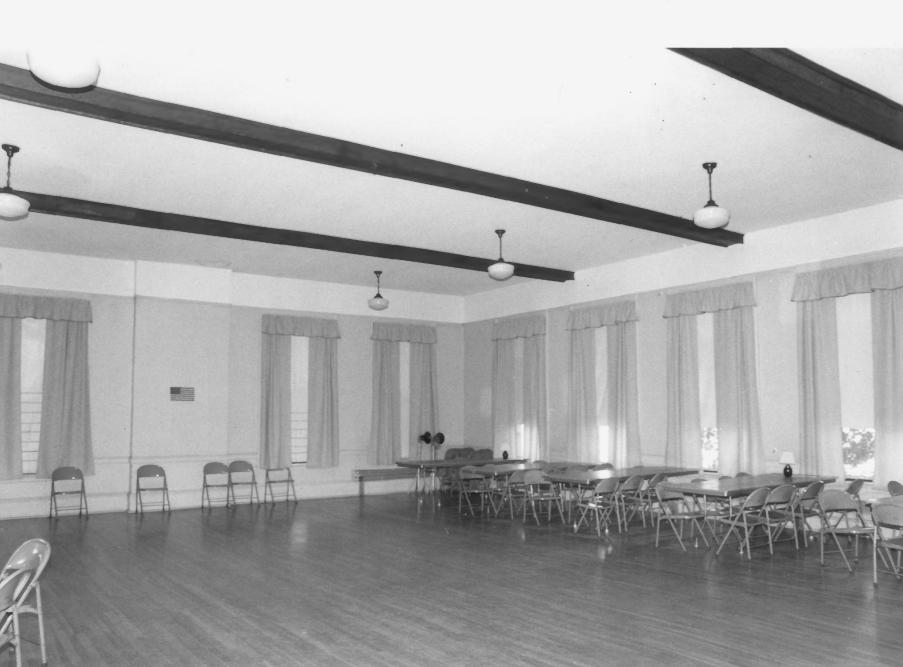

Memorial Hall Windsor Locks, CT D. Ransom Photo, 10/86 Negative: Connecticut Historical Commission G.A.R. HALL. VIEW NORTHWEST Photograph 15

Memorial Hall Windsor Locks, CT D. Ransom Photo, 10/86 Negative: Connecticut Historical Commission ATTIC. VIEW WEST Photograph 16