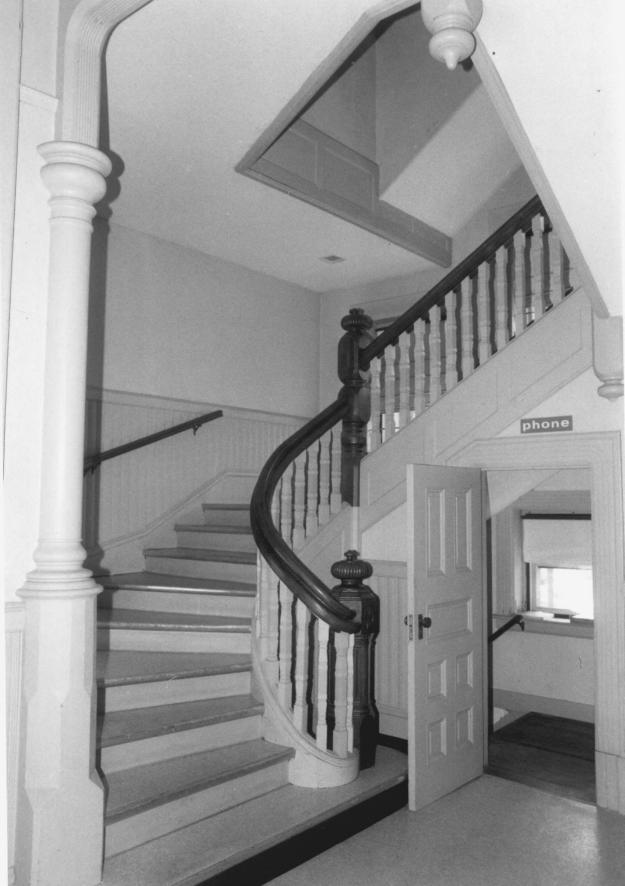

Memorial Hall Windsor Locks, CT D. Ransom Photo, 10/86 Negative: Connecticut Historical Commission AMERICAN LEGION AWARDS AND CERTIFICATES Photograph 13

Memorial Hall Windsor Locks, CT D. Ransom Photo, 10/86 Negative: Connecticut Historical Commission STAIRWAY AT FIRST FLOOR. VIEW SOUTHEAST Photograph 14