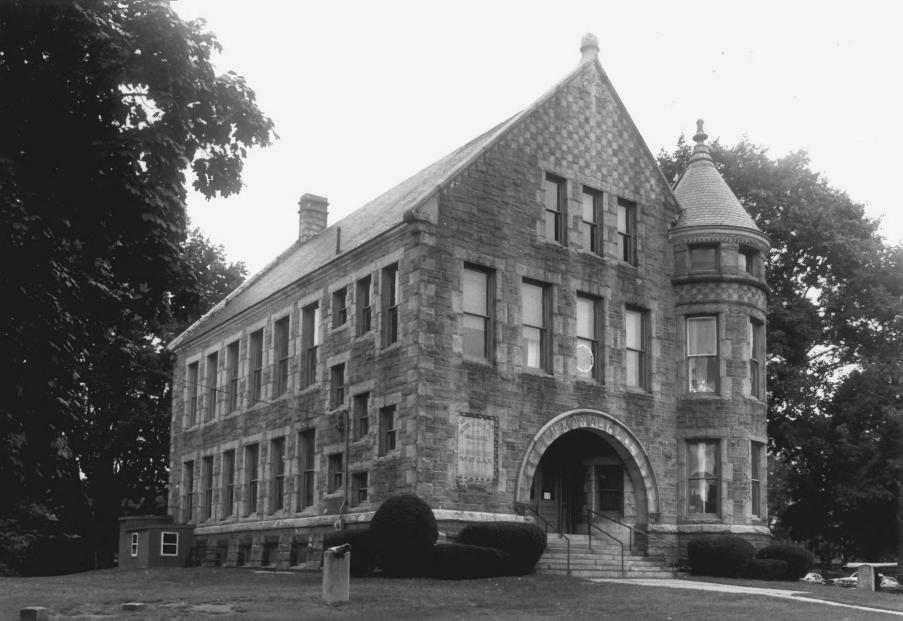

Memorial Hall Windsor Locks. CT D. Ransom Photo, 10/86 Negative: Connecticut Historical Commission VIEW SOUTHWEST Photograph 1

Memorial Hall Windsor Locks, CT D. Ransom Photo, 10/86 Negative: Connecticut Historical Commission FRONT ELEVATION. VIEW WEST Photograph 2