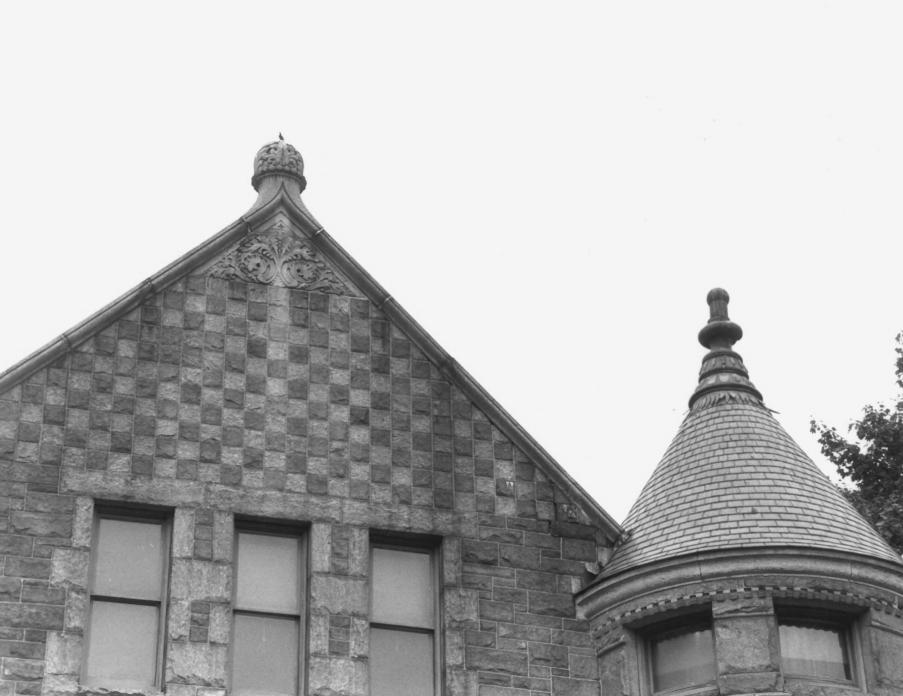

Memorial Hall Windsor Locks, CT D. Ransom Photo. 10/86 Negagive: Connecticut Historical Commission FRONT GABLE END AND TPWER ROOF, VIEW NORTHWEST Photograph 5

Memorial Hall Windsor Locks, CT D. Ransom Photo, 10/86 Negative: Connecticut Historical Commission VIEW NORTHWEST Photograph 6