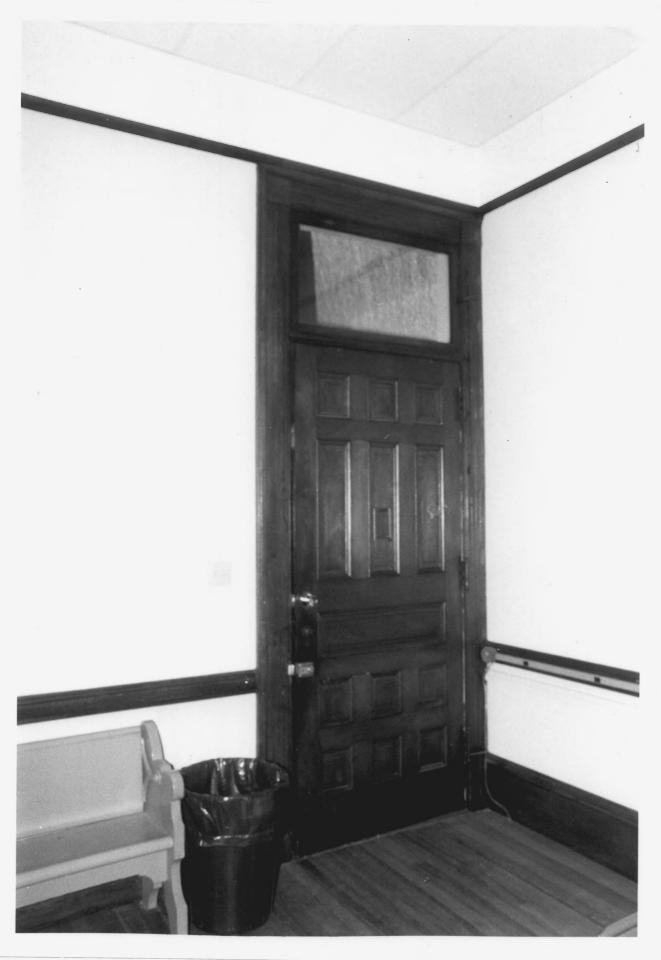

Memorial Hall Windsor Locks, CT D. Ransom Photo. 10/86 Negative: Connecticut Historical Commission DOOR. TYPICAL Photograph 11

Memorial Hall Windsor Locks, CT D. Ransom Photo, 10/86 Negative: Connecticut Historical Commission G.A.R. STATIONS Photograph 12