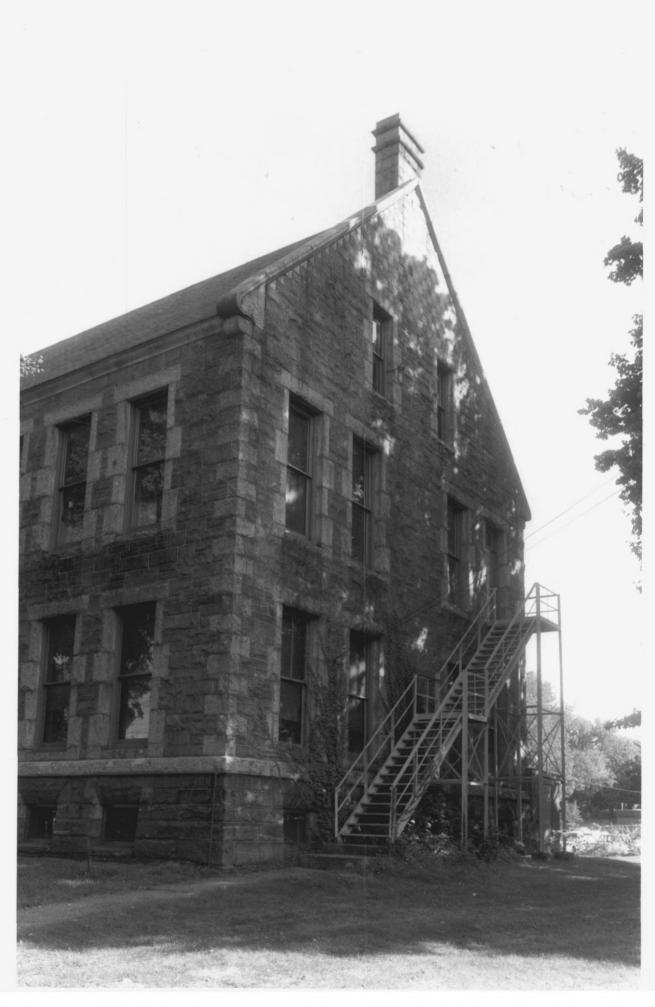

Memorial Hall Windsor Locks, CT D. Ransom Photo, 10/86 Negative: Connecticut Historical Commission NORTH ELEVATION, VIEW SOUTHEAST Photograph 7

Memorial Hall Windsor Locks, CT D. Ransom Photo. 10/86 Negative: Connecticut Historical Commission REAR ELEVATION, VIEW SOUTHEAST Photograph 8