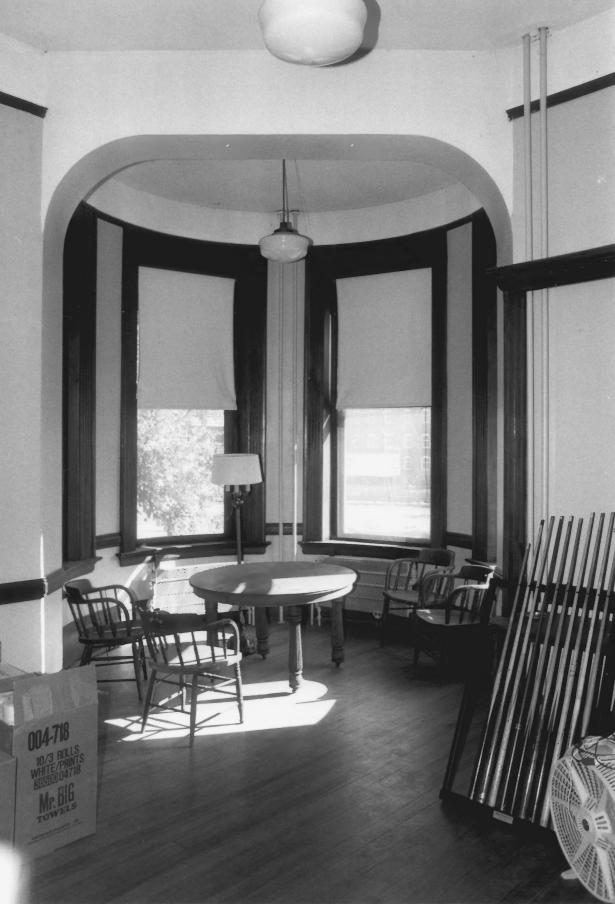

Memorial Hall Windsor Locks, CT D. Ransom Photo. 10/86 Negative: Connecticut Historical Commission FIRST-FLOOR TOWER ROOM. VIEW NORTHEAST Photograph 9

Memorial Hall Windsor Locks, CT D. Ransom Photo, 10/86 Negative: Connecticut Historical Commission FIRST-FLOOR TOWER ROOM MANTEL, VIEW SOUTHWEST Photograph 10