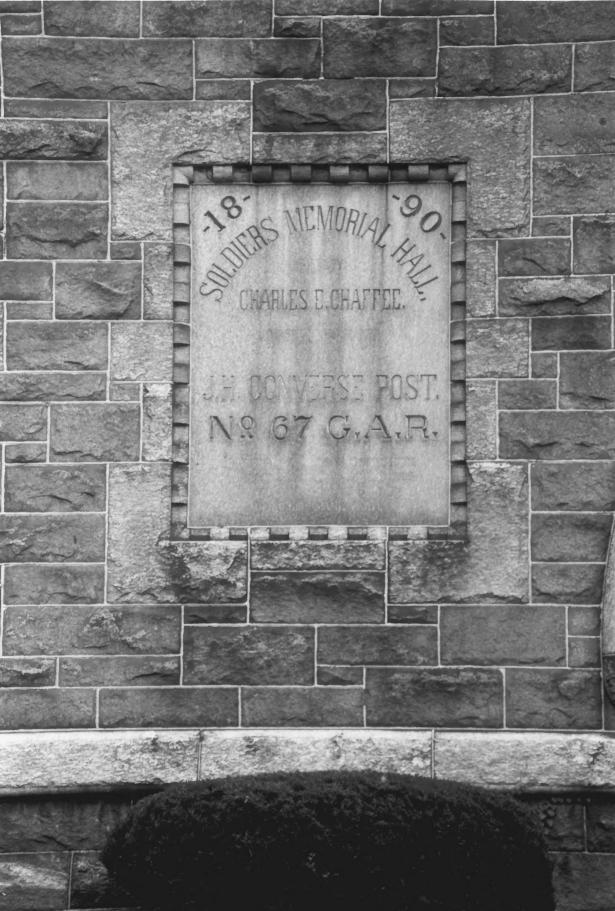

Memorial Hall Windsor Locks, CT D. Ransom Photo, 10/86 Negative: Connecticut Historical Commission ENTRANCE, VIEW WEST Photograph 3

Memorial Hall Windsor Locks, CT D. Ransom Photo, 10/86 Negative: Connecticut Historical Commission PLAQUE, VIEW WEST Photograph 4