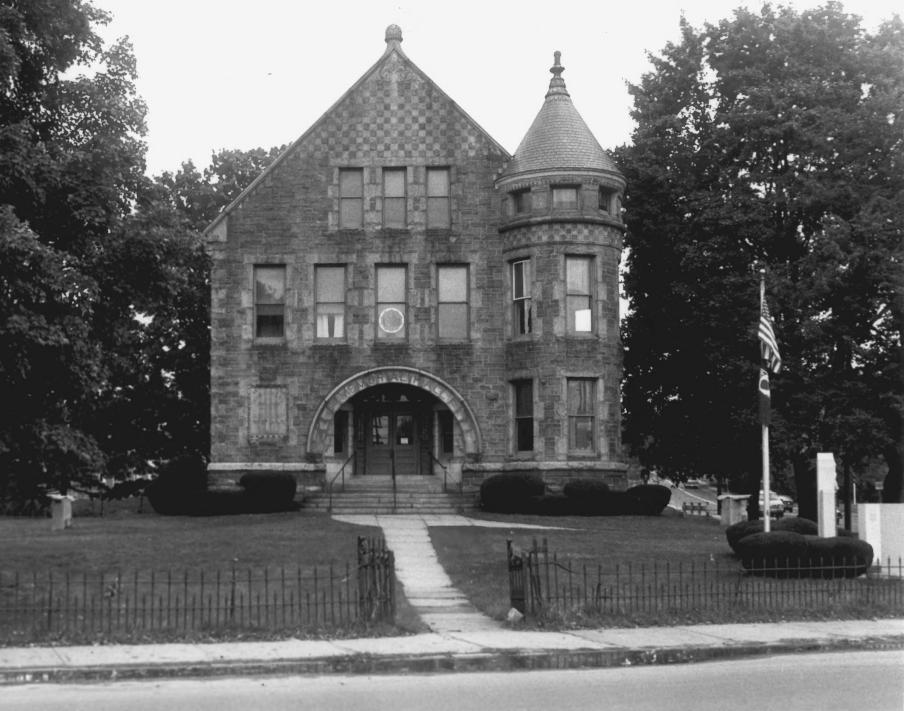

Memorial Hall Windsor Locks. CT D. Ransom Photo, 10/86 Negative: Connecticut Historical Commission VIEW SOUTHWEST Photograph 1

Memorial Hall Windsor Locks, CT D. Ransom Photo, 10/86 Negative: Connecticut Historical Commission FRONT ELEVATION. VIEW WEST Photograph 2