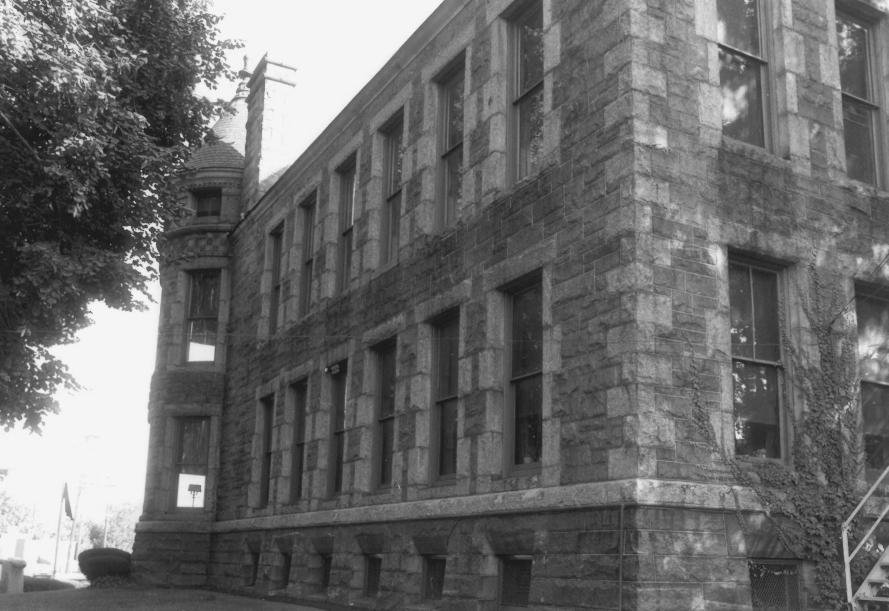

Memorial Hall Windsor Locks, CT D. Ransom Photo. 10/86 Negagive: Connecticut Historical Commission FRONT GABLE END AND TPWER ROOF, VIEW NORTHWEST Photograph 5

Memorial Hall Windsor Locks, CT D. Ransom Photo, 10/86 Negative: Connecticut Historical Commission VIEW NORTHWEST Photograph 6