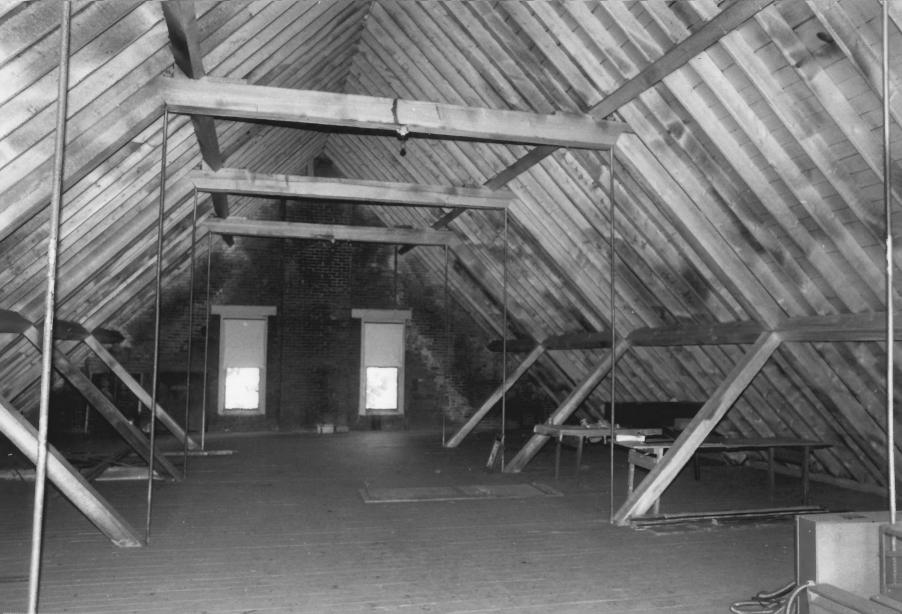

Memorial Hall Windsor Locks, CT D. Ransom Photo, 10/86 Negative: Connecticut Historical Commission G.A.R. HALL. VIEW NORTHWEST Photograph 15

Memorial Hall Windsor Locks, CT D. Ransom Photo, 10/86 Negative: Connecticut Historical Commission ATTIC. VIEW WEST Photograph 16