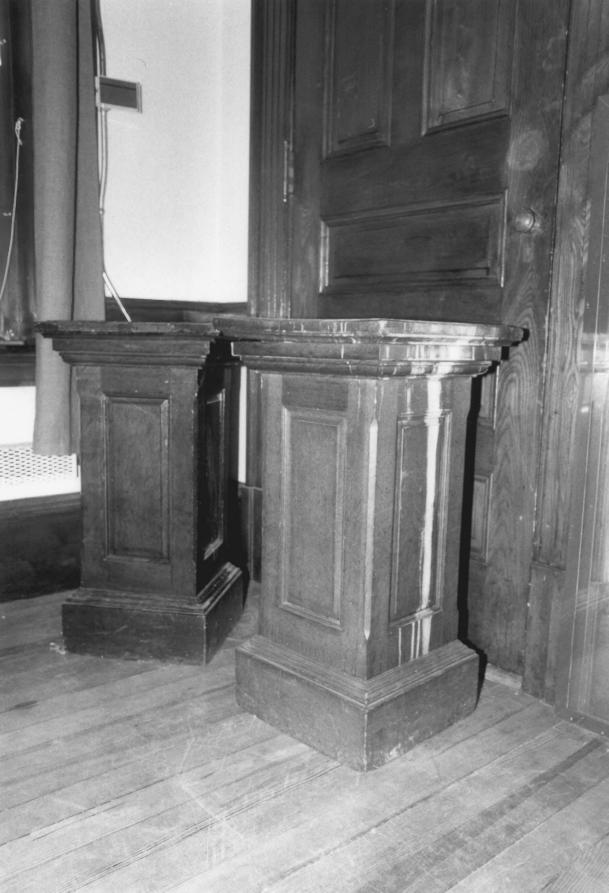

Memorial Hall Windsor Locks, CT D. Ransom Photo. 10/86 Negative: Connecticut Historical Commission DOOR. TYPICAL Photograph 11

Memorial Hall Windsor Locks, CT D. Ransom Photo, 10/86 Negative: Connecticut Historical Commission G.A.R. STATIONS Photograph 12