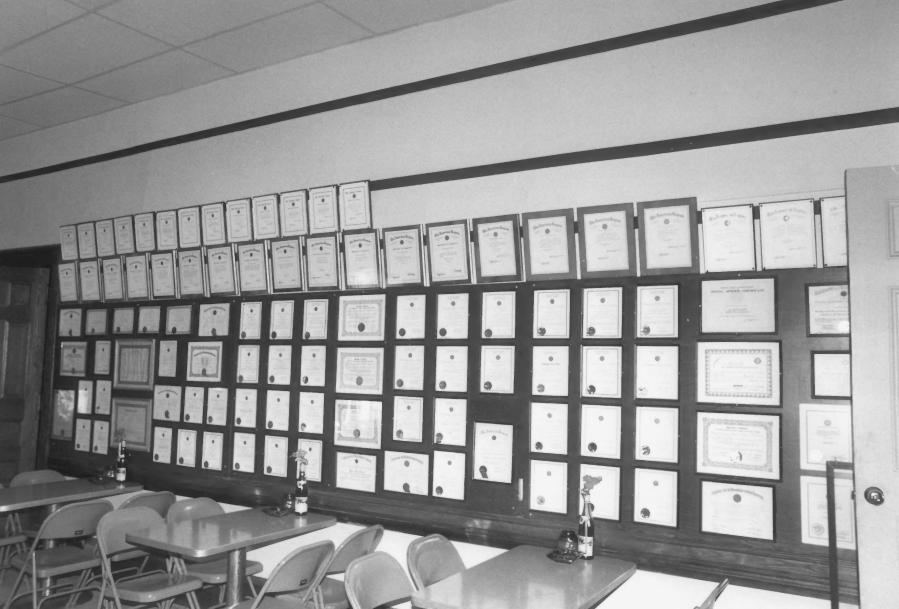

Memorial Hall Windsor Locks, CT D. Ransom Photo, 10/86 Negative: Connecticut Historical Commission AMERICAN LEGION AWARDS AND CERTIFICATES Photograph 13

Memorial Hall Windsor Locks, CT D. Ransom Photo, 10/86 Negative: Connecticut Historical Commission STAIRWAY AT FIRST FLOOR. VIEW SOUTHEAST Photograph 14