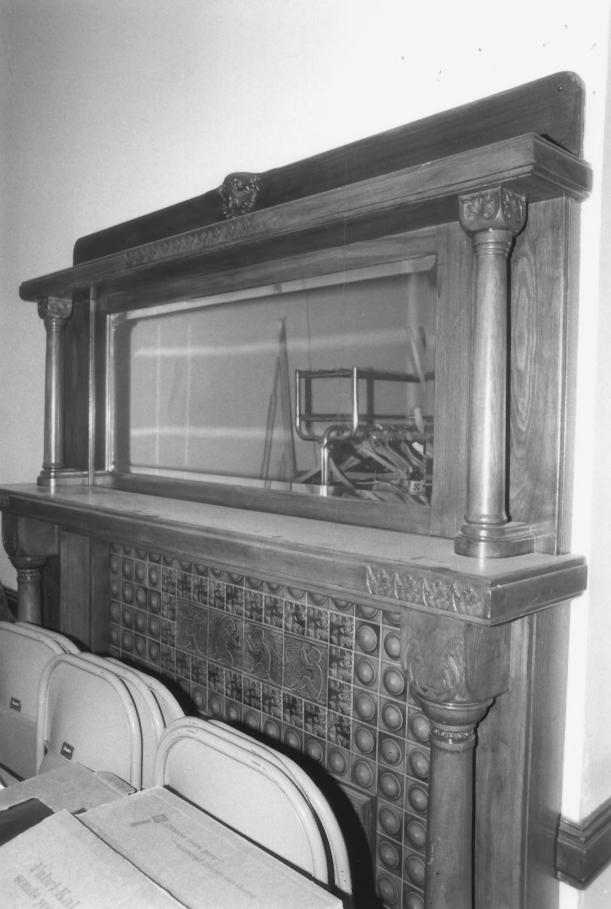

Memorial Hall Windsor Locks, CT D. Ransom Photo. 10/86 Negative: Connecticut Historical Commission FIRST-FLOOR TOWER ROOM. VIEW NORTHEAST Photograph 9

Memorial Hall Windsor Locks, CT D. Ransom Photo, 10/86 Negative: Connecticut Historical Commission FIRST-FLOOR TOWER ROOM MANTEL, VIEW SOUTHWEST Photograph 10