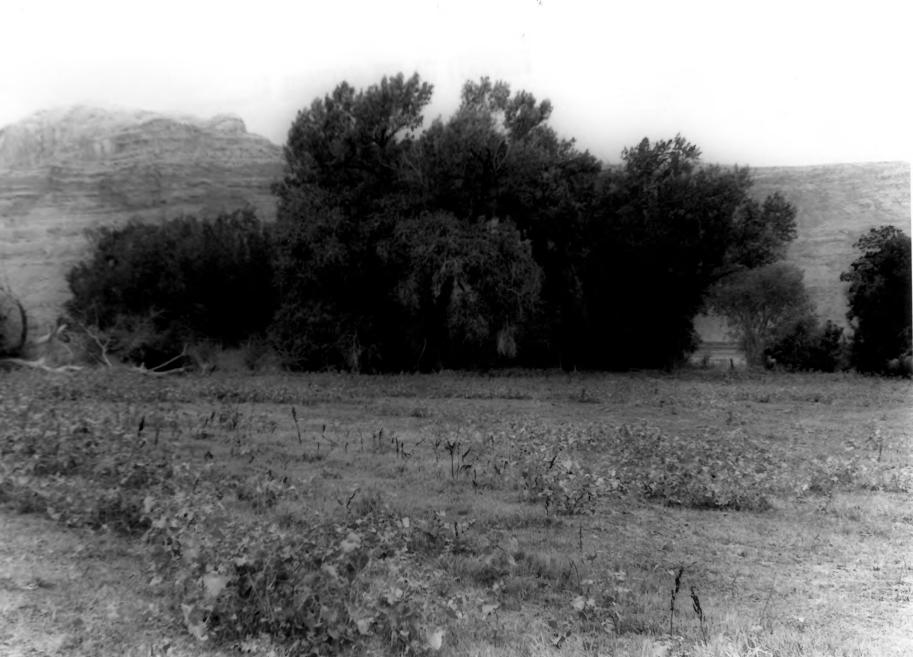

Elk Mountain Mission Fort Site Moab, Grand County, Utah Photo 9/76 Credit A.Kent Powell Negative filed at Utah State Historical Society JUN 15 1978

View of Grove of Cottonwood trees in which the Fort ruins are located, looking from northeast to southwest.