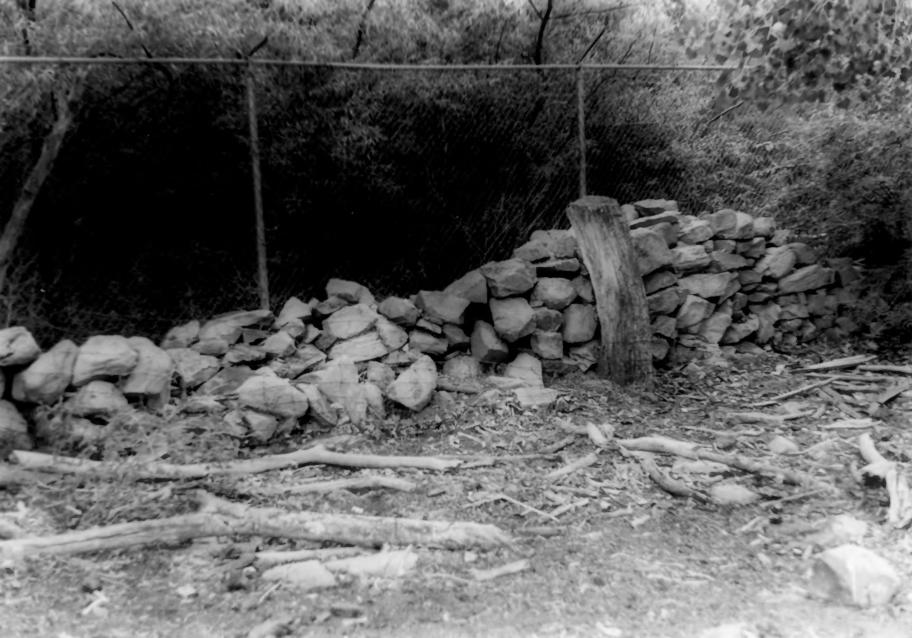

133

JUN 15 1978

Elk Mountain Mission Fort Site Moab, Grand County, Utah Photo 9/76 Credit A. Kent Powell Negative filed at Utah State Historical Society JUN 15 1978

View of remains of the south wall of the Fort, looking from northeast to southwest.