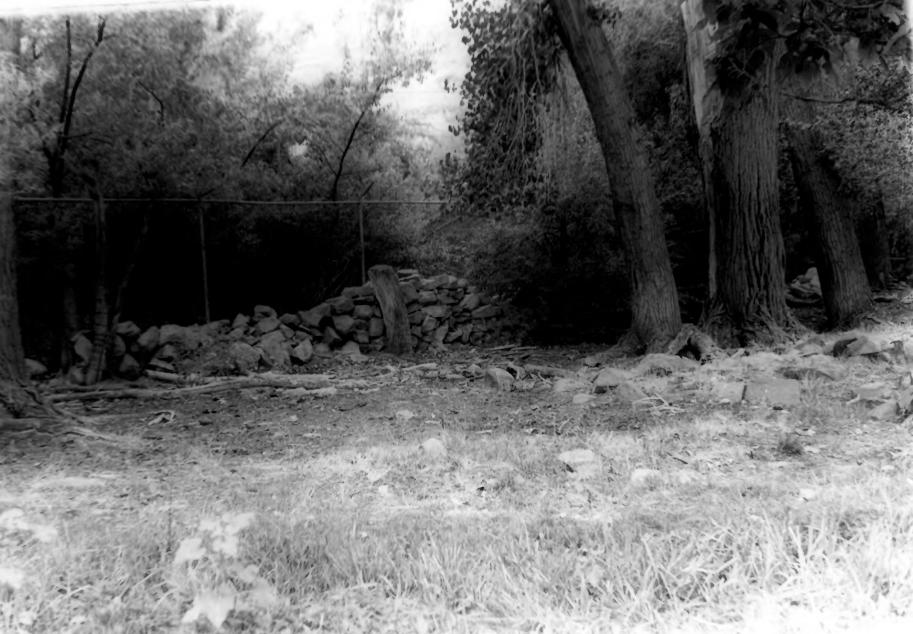

2 23

Elk Mountain Mission Fort Site Moab, Grand County, Utah Photo 9/76 Credit A.Kent Powell Negative filed at Utah State Historical Society OCT 2 2 1976

View of remains of the south wall of the Fort with scattered rocks from the north wall in the foreground, looking from northeast to southwest.