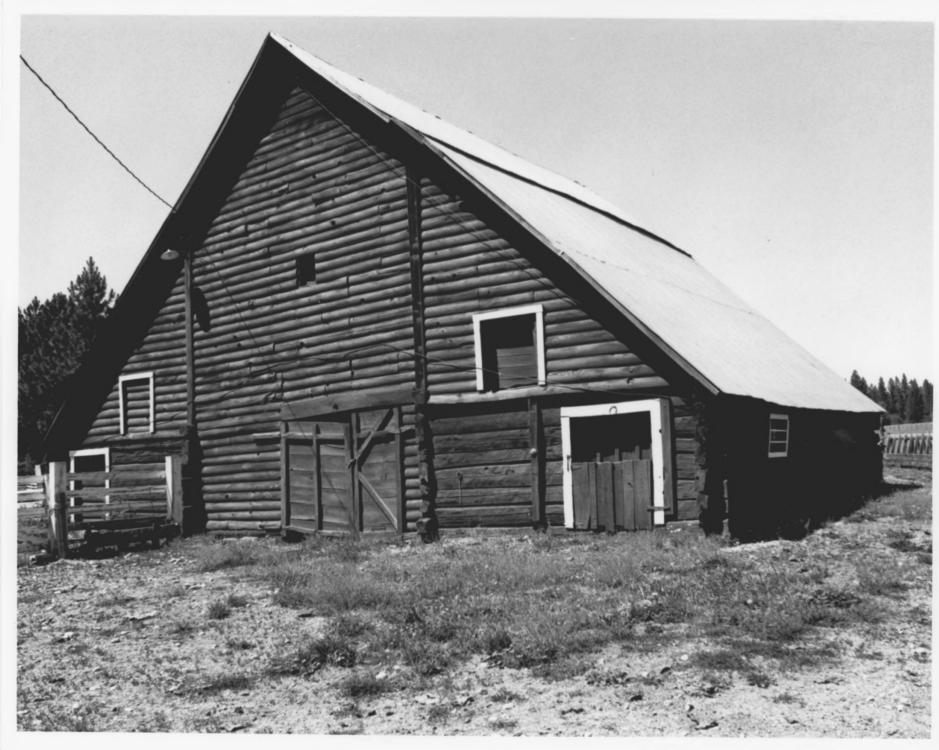

0 8

Long Valley Finnish Structures (Thematic Group) Nickolai Wargelin Homestead, site #9 Log Barn Long Valley, Valley County, Idaho

Photographer: Alice Koskella July, 1980

Negative on file in the Koskella Finnish Collection, available through the Idaho State Historical Society

View from southeast

Photograph one of two

Long Valley Finnish Structures (Thematic Group)
Nickolai Wargelin Homestead, site #9
Log Barn
Long Valley, Valley County, Idaho

Photographer: Alice Koskella July, 1980