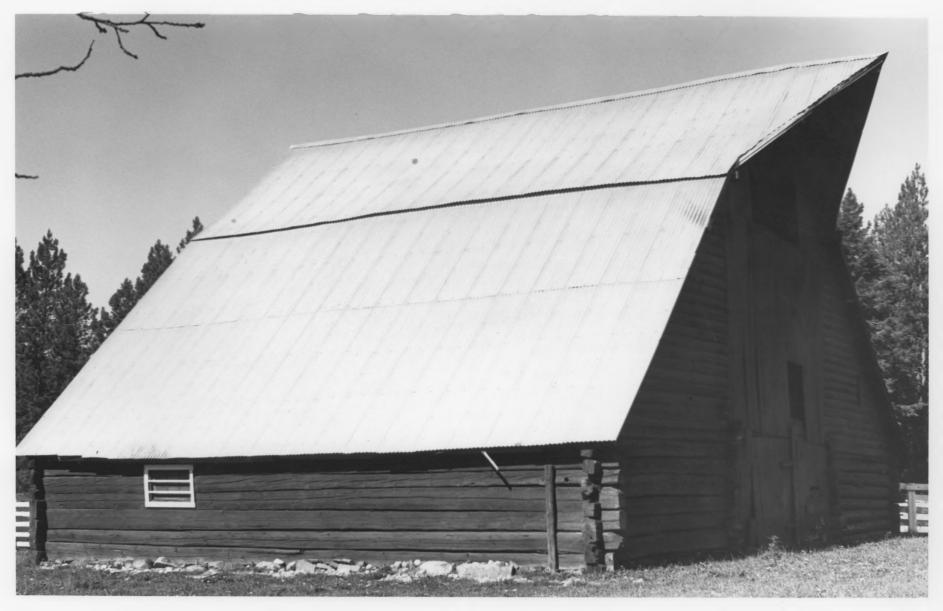

Negative on file in the Koskella Finnish Collection, available through the Idaho State Historical Society

View from northeast

Photograph two of two

Long Valley Finnish Structures (Thematic Group)
Nickolai Wargelin Homestead, site #9
Log House
Long Valley, Valley County, Idaho