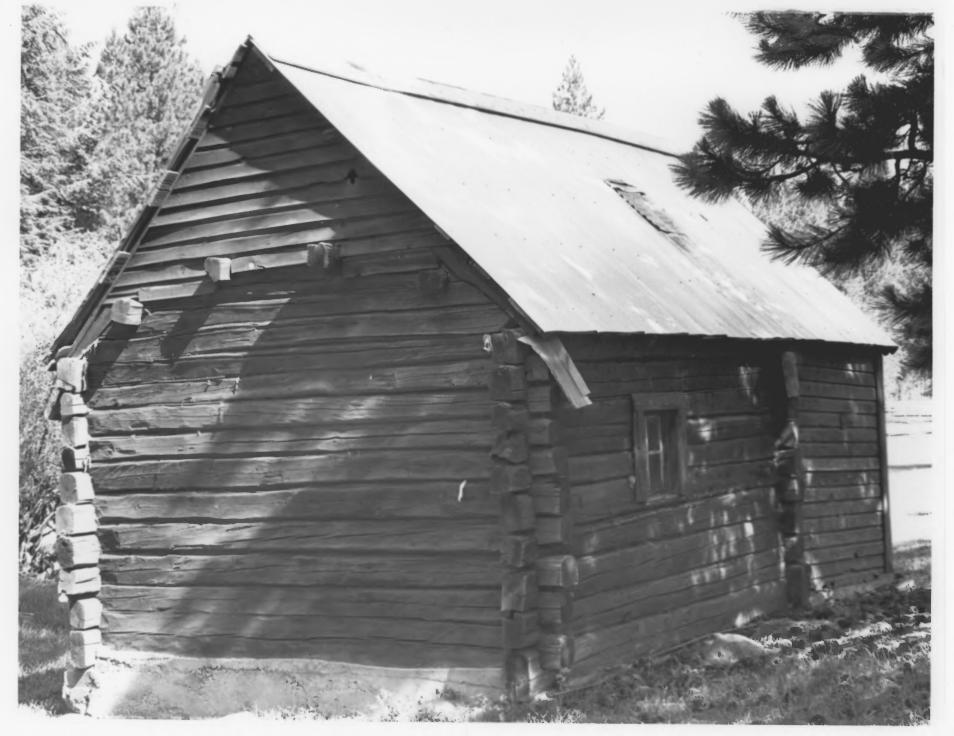

0 8

Long Valley Finnish Structures (Thematic Group) Nickolai Wargelin Homestead, site #9 Log Barn Long Valley, Valley County, Idaho

Photographer: Alice Koskella July, 1980

Negative on file in the Koskella Finnish Collection, available through the Idaho State Historical Society

View from southeast

Photograph one of two

Long Valley Finnish Structures (Thematic Group)
Nickolai Wargelin Homestead, site #9
Log Barn
Long Valley, Valley County, Idaho

Photographer: Alice Koskella July, 1980