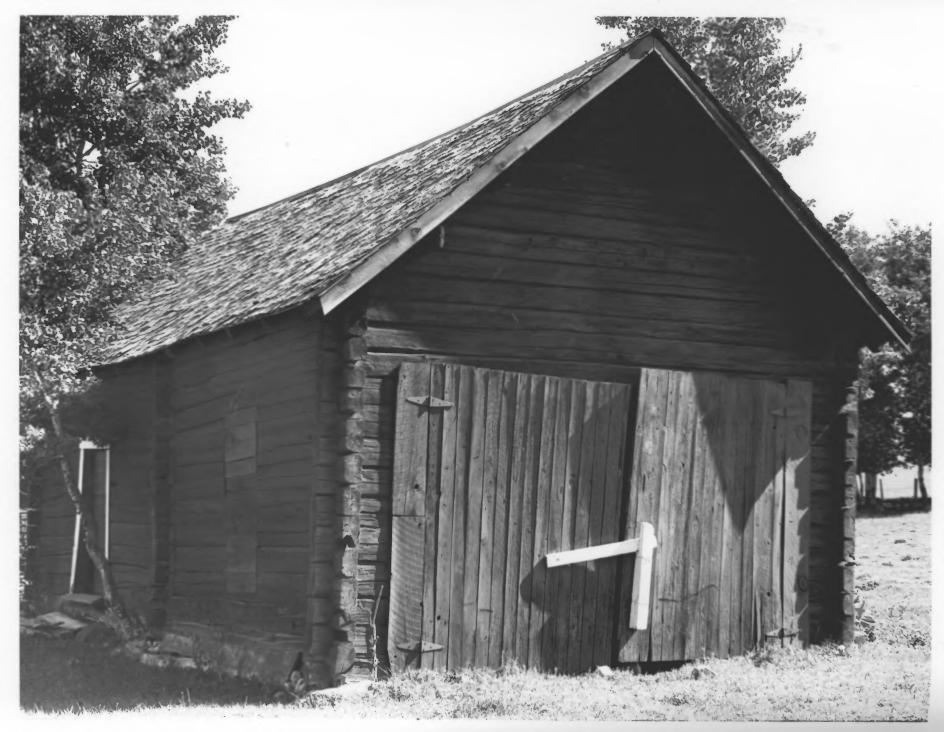

Photographer: Alice Koskella July, 1980

Negative on file in the Koskella Finnish Collection, available through the Idaho State Historical Society

View from northeast

Photograph one of two

Long Valley Finnish Structures (Thematic Group)
Nickolai Wargelin Homestead, site #9
Sauna
Long Valley, Valley, County, Idaho

July, 1980

Negative on file in the Koskella Finnish Collection, available through the Idaho State Historical Society

Photograph two of two

View from northwest

Photographer: Alice Koskella