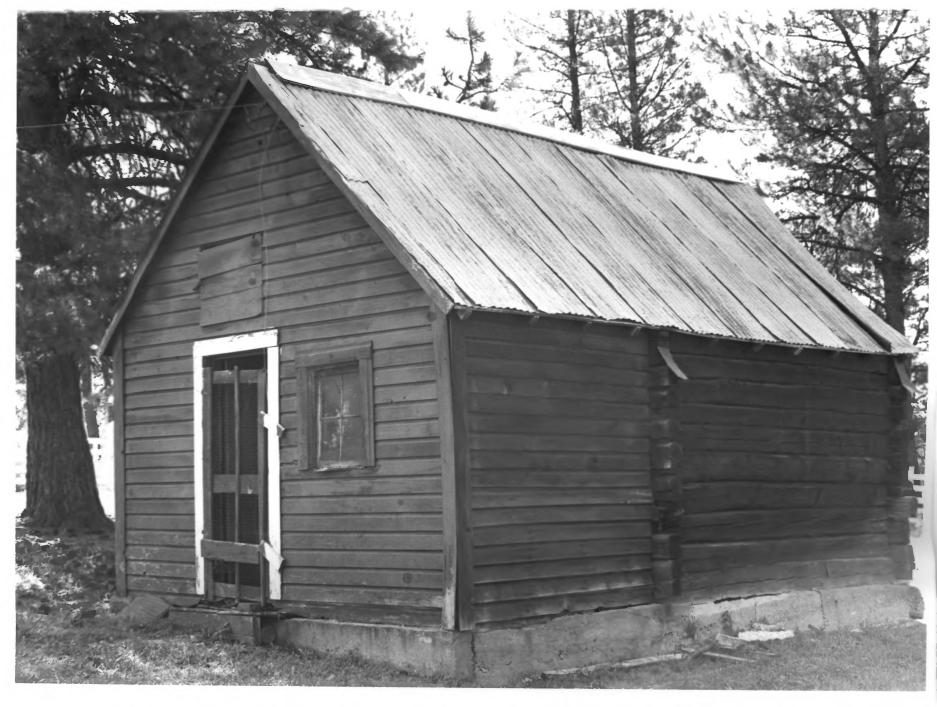

Negative on file in the Koskella Finnish Collection, available through the Idaho State Historical Society

View from northeast

Photograph two of two

Long Valley Finnish Structures (Thematic Group)
Nickolai Wargelin Homestead, site #9
Log House
Long Valley, Valley County, Idaho