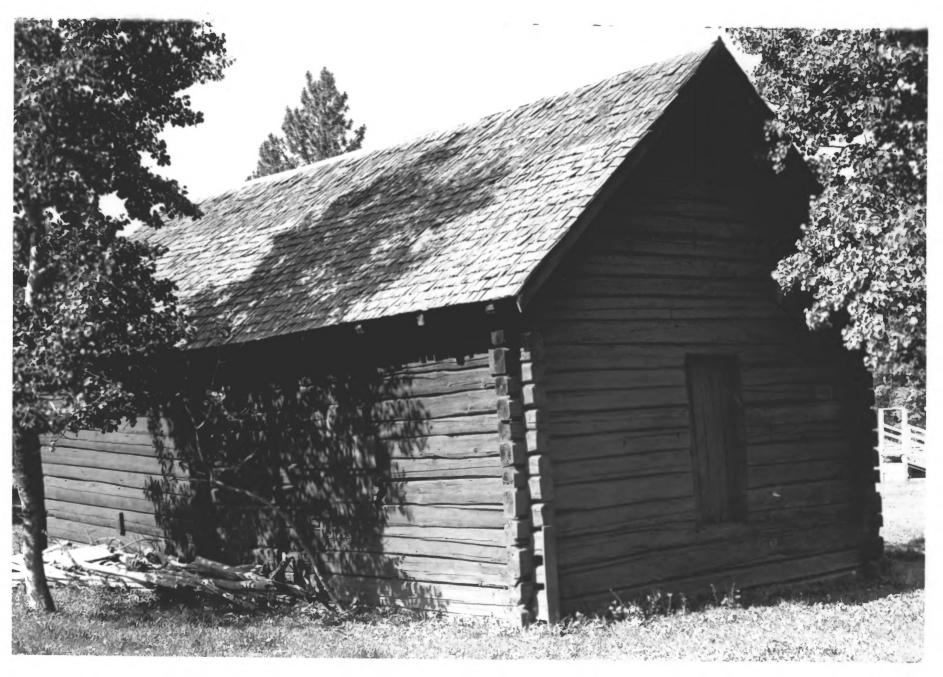

Photographer: Alice Koskella July, 1980

Negative on file in the Koskella Finnish Collection, available through the Idaho State Historical Society

Photograph one of two

View from northeast

Long Valley Finnish Structures (Thematic Group) Nickolai Wargelin Homestead, site #9 Log House Long Valley, Valley County, Idaho

Photographer: Alice Koskella July, 1980

Negative on file in the Koskella Finnish Collection, available through the Idaho State Historical Society

View from southwest

Photograph two of two

Long Valley Finnish Structures (Thematic Group)
Nickolai Wargelin Homestead, site #9
Sauna
Long Valley, Valley County, Idaho