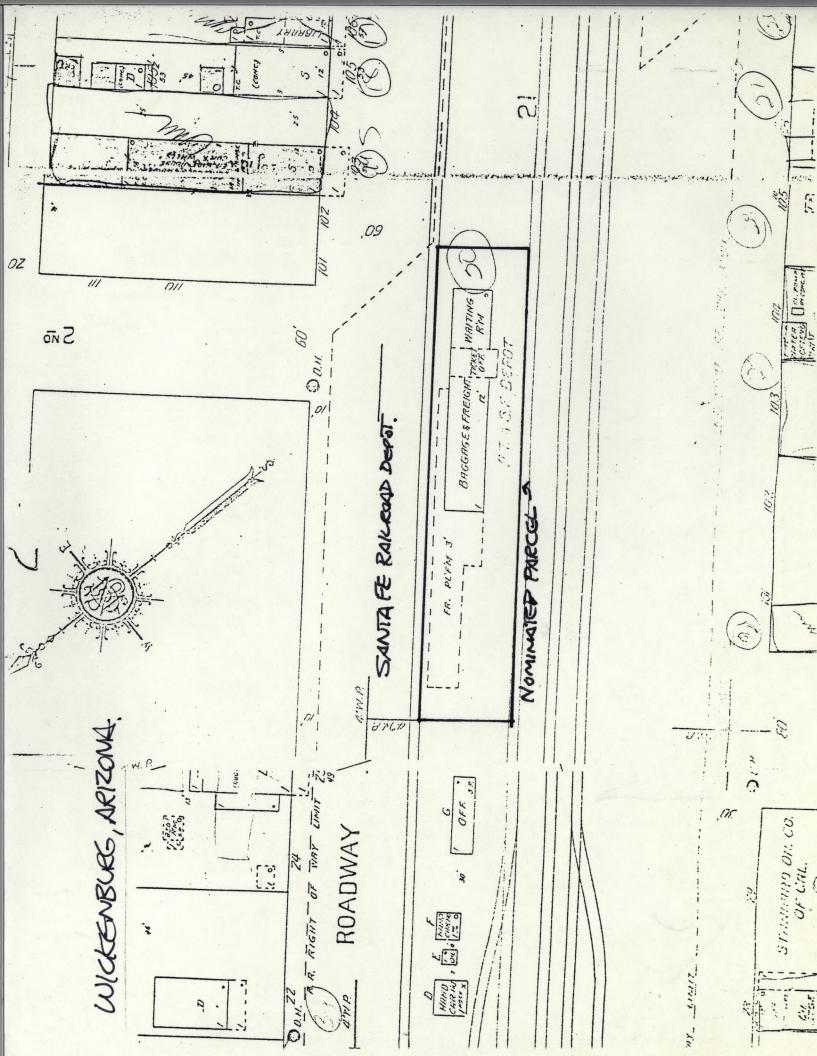

## ARIZONA STATE HISTORIC PROPERTY INVENTORY

| IDENTIFICATION Wickenburg Historic            | COUNTY: Man |
|-----------------------------------------------|-------------|
| SURVEY AREA NAME: Resource Survey             | USGS QUAD:  |
| HISTORIC NAME: Santa Fe Railroad Depot        | T 7N R 5W   |
| ADDRESS/LOCATION: 215 N. Frontier             | UTM 12      |
| CITY/TOWN: Wickenburg, Arizona                | Descriptio  |
| TAX PARCEL NUMBER: 505-48-211 (less one acre) | ROOF TYPE:  |
| OWNER: Town of Wickenburg                     | ROOF SHEAT  |
| OWNER ADDRESS: P.O. Box 1269                  | Diamond     |
| Wickenburg, AZ 85358                          | EAVES TREA  |
| HISTORIC USE: railroad depot                  |             |
| PRESENT USE: railroad depot                   | WINDOWS:    |
| BUILDING TYPE: depot/station                  |             |
| STYLE: N/A railroad vernacular                | ENTRY:      |
| CONSTRUCTION DATE: 1895                       |             |
| ARCHITECT/BUILDER: unknown                    | PORCHES:    |
| INTEGRITY: altered minor/original site        | WOITO       |
| CONDITION: good                               | STOREFRONT  |
| DESCRIPTION                                   | eted in 18- |
| STORIES: 1 DIMENSIONS: (1) 20 (w) 100         | NOTABLE IN  |
| STRUCTURAL MATERIAL: frame                    | s economy   |
|                                               | OUTBUILDIN  |
| FOUNDATION MATERIAL: concrete                 | CO          |
| REET COMMERCIAL & CENTRAL SQUARE              | ALTERATION  |
| WALL SHEATHING: clapboard siding on passenger |             |
| area, board and batten on freight area        | PHOTOGRAPH  |
| APPLIED ORNAMENT:                             | PHOTOGRAPH  |