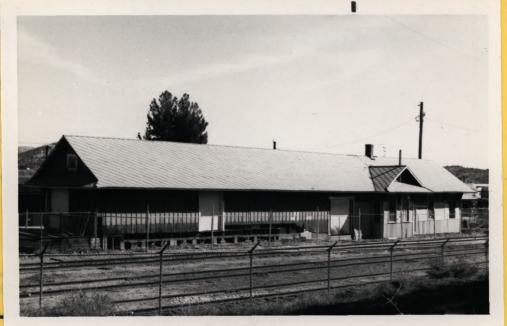

## ARIZONA STATE HISTORIC PROPERTY INVENTORY

| IDENTIFICATION Wickenburg Historic            | COUNTY: Man |
|-----------------------------------------------|-------------|
| SURVEY AREA NAME: Resource Survey             | USGS QUAD:  |
| HISTORIC NAME: Santa Fe Railroad Depot        | T 7N R 5W   |
| ADDRESS/LOCATION: 215 N. Frontier             | UTM 12      |
| CITY/TOWN: Wickenburg, Arizona                | Descriptio  |
| TAX PARCEL NUMBER: 505-48-211 (less one acre) | ROOF TYPE:  |
| OWNER: Town of Wickenburg                     | ROOF SHEAT  |
| OWNER ADDRESS: P.O. Box 1269                  | Diamond     |
| Wickenburg, AZ 85358                          | EAVES TREA  |
| HISTORIC USE: railroad depot                  |             |
| PRESENT USE: railroad depot                   | WINDOWS:    |
| BUILDING TYPE: depot/station                  |             |
| STYLE: N/A railroad vernacular                | ENTRY:      |
| CONSTRUCTION DATE: 1895                       |             |
| ARCHITECT/BUILDER: unknown                    | PORCHES:    |
| INTEGRITY: altered minor/original site        | WOITO       |
| CONDITION: good                               | STOREFRONT  |
| DESCRIPTION                                   | eted in 18- |
| STORIES: 1 DIMENSIONS: (1) 20 (w) 100         | NOTABLE IN  |
| STRUCTURAL MATERIAL: frame                    | s economy   |
|                                               | OUTBUILDIN  |
| FOUNDATION MATERIAL: concrete                 | CO          |
| REET COMMERCIAL & CENTRAL SQUARE              | ALTERATION  |
| WALL SHEATHING: clapboard siding on passenger |             |
| area, board and batten on freight area        | PHOTOGRAPH  |
| APPLIED ORNAMENT:                             | PHOTOGRAPH  |

ricopa SURVEY SITE: 3-20 Wickenburg S 12 / NW 4 OF THE NW 4 -340010-3759920 n (contd.) gable with pents HING: asbestos tile Pattern TMENT: boxed cornice 6/6 wood double hung multiple S: N/A TERIOR: unknown GS: 4 storage sheds nonontributing due to alteration IS: under restoration ER: Jim Woodward