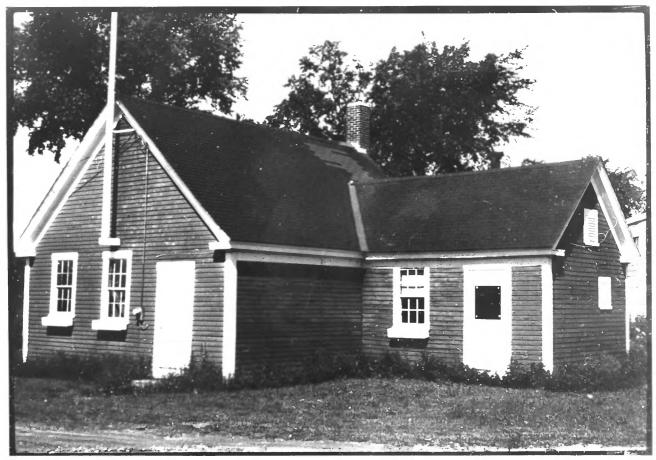

|   | UNITED STATES DEPARTMENT OF THE INTERIOR<br>NATIONAL PARK SERVICE | state<br>Maine    |
|---|-------------------------------------------------------------------|-------------------|
|   |                                                                   |                   |
|   | NATIONAL REGISTER OF HISTORIC PLACES                              | Franklin          |
|   | PROPERTY PHOTOGRAPH FORM                                          | FOR NPS USE ONLY  |
| S | (Type all entries - attach to or enclose with photograph)         | ENTRY NUMBER DATE |
| Z | I. NAME                                                           |                   |
| 0 | COMMON: Little Red Schoolhouse                                    |                   |
| - | AND/OR HISTORIC: Briggs Schoolhouse                               |                   |
|   | LOCATION                                                          |                   |
| U | STREET AND NUMBER:                                                |                   |
|   | Route 2 and 4(Wilton Road)                                        |                   |
|   | CITY OR TOWN:                                                     |                   |
| R | West Farmington 04992 2nd District Hon, William D. Hathaway       |                   |
|   | STATE: CODE COUNTY:                                               | CODE              |
| S | Maine 23 Frank                                                    |                   |
| z | 3. PHOTO REFERENCE                                                | 1007              |
| _ | PHOTO CREDIT: Anna Kershner                                       |                   |
|   | DATE OF PHOTO: May 1970                                           |                   |
|   | NEGATIVE FILED AT:                                                |                   |
| ш | Ben Butler's 93 Main Street, Farmington, Maine 04938              |                   |
| S | 4 IDENTIFICATION                                                  |                   |
|   | DESCRIBE VIEW, DIRECTION, ETC.                                    |                   |
|   | Front looking Northwest.                                          |                   |