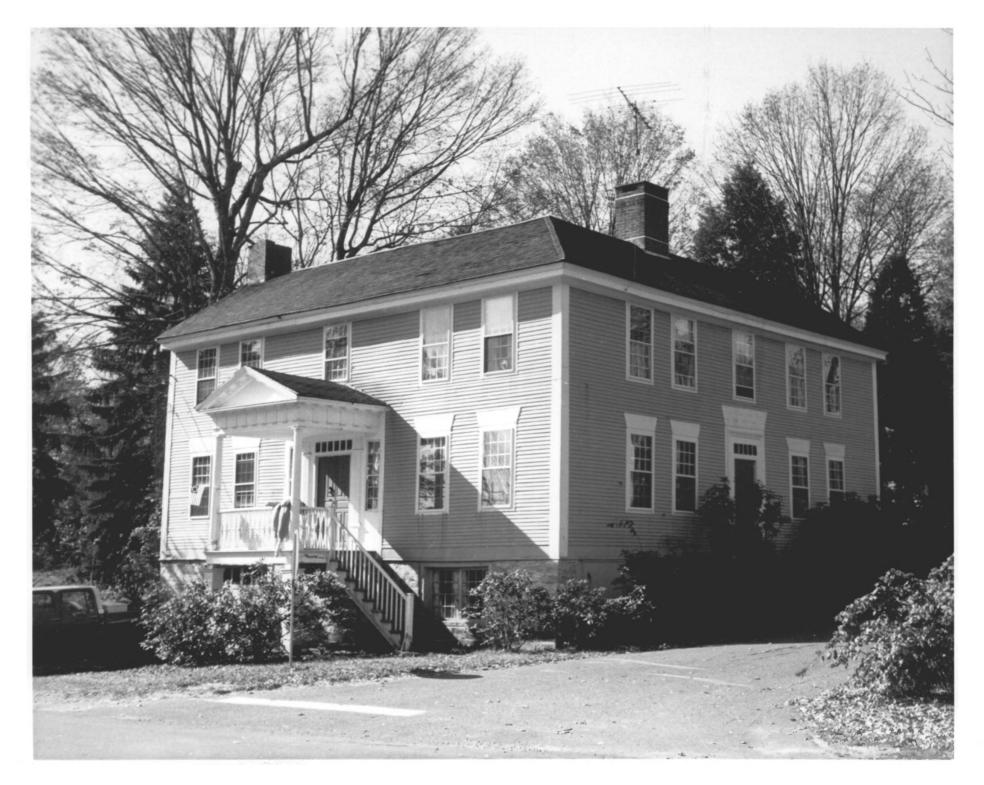

MAR 2 6 1979

JUN 4 1979

Windham, CT.

H. Keiner, photo, 11,

Negative with the Connecticut Historical Commission, Hartford, CT.

#55. Webb House, main facades View southwest

Historie

WINDHAM CENTER NATIONAL REGISTER DISTRICT
Windham. CT.