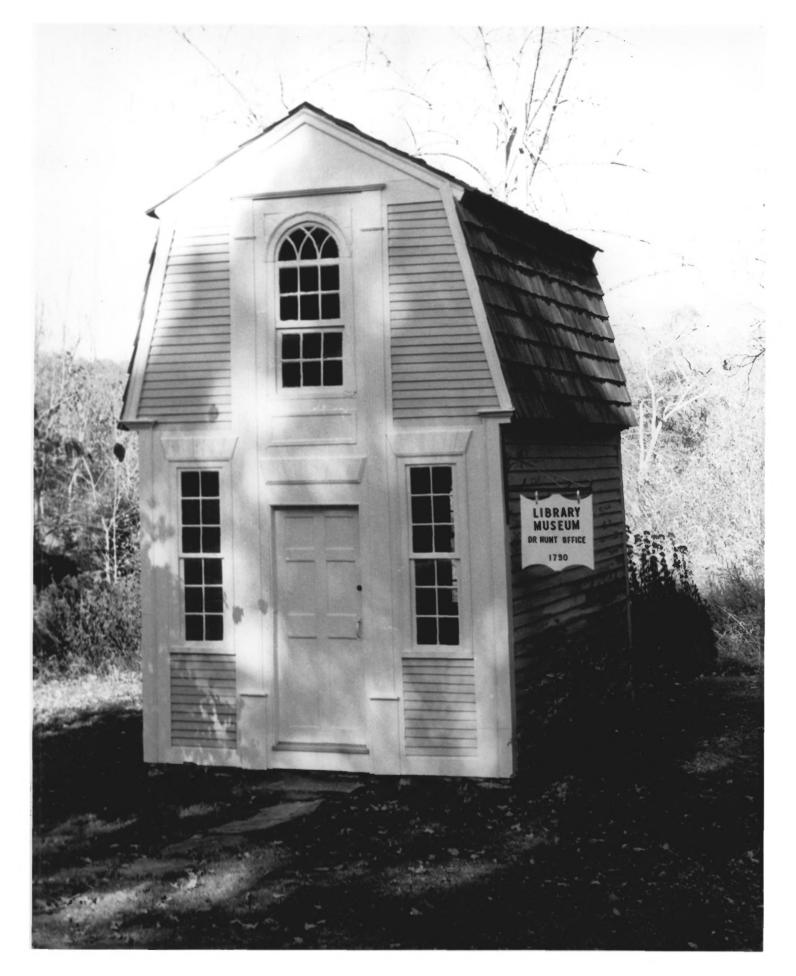

H, Keiner, photo, 11/78

Negative with the Connecticut Historical
Commission, Hartford, CT.

#14, Dr. Hunt's Office, main facade View northeast

4

JUN 4 1979

Historia

WINDHAM CENTER NATIONAL REGISTER DISTRICT
Windham, CT. Windham