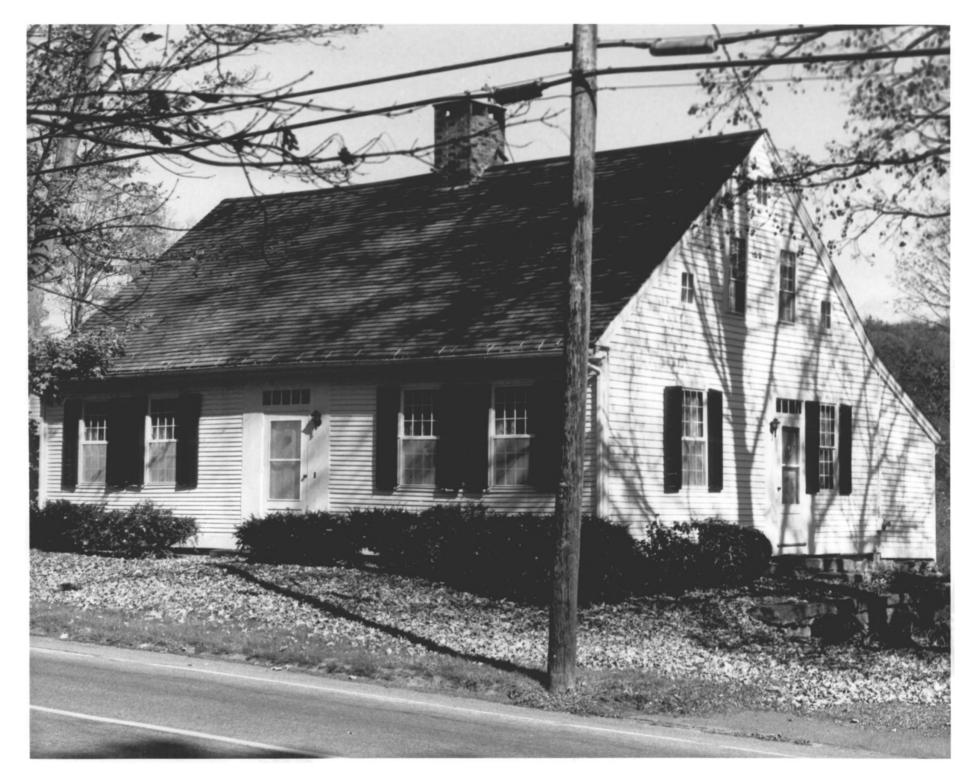

H. Keiner, photo, 11/78

Negative with the Connecticut Historical Commission, Hartford, CT.

#60, Elias Frink House, main facade View northeast

WINDHAM CENTER NATIONAL REGISTER DISTRICT
Windham, CT.

H. Keiner, photo, 11/78