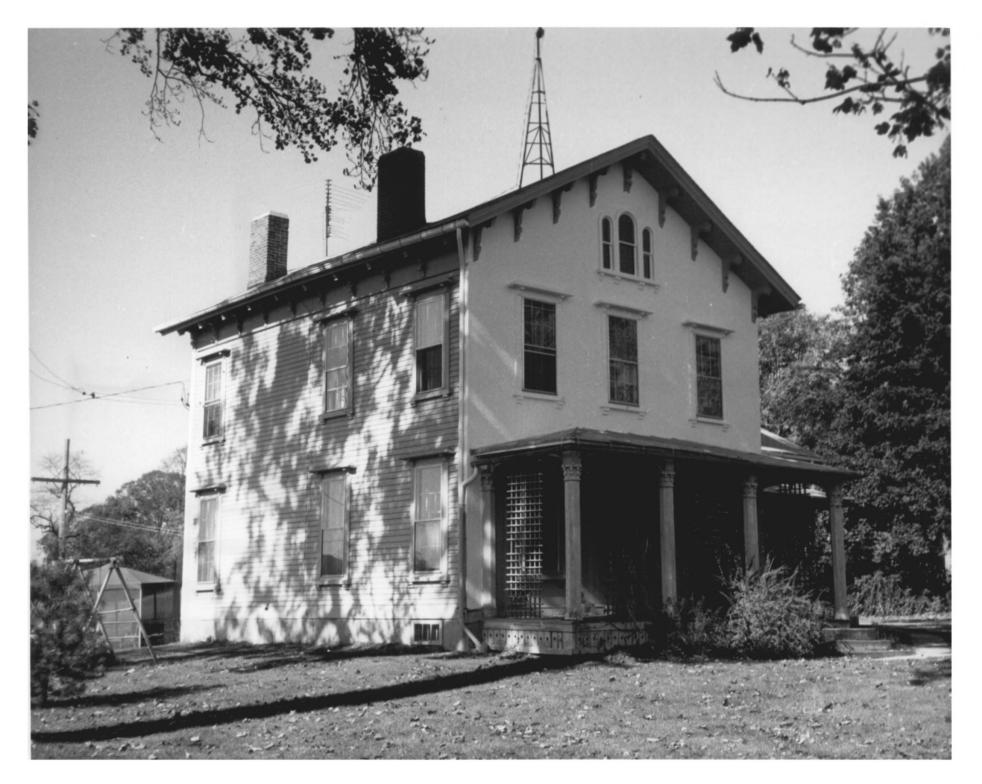

## Historic

WINDHAM CENTER NATIONAL REGISTER DISTRICT Windham, CT. Jundham

H. Keiner, photo, 11/78

Negative with the Connecticut Historical Commission, Hartford, CT.

#32, Dr. Huntington's House, main facade (partial)

View southeast

WINDHAM CENTER NATIONAL REGISTER DISTRICT Windham, CT.

H. Keiner, photo, 11/78

Negative with the Connecticut Historical

Commission, Hartford, CT.

#34, Patriot Rd., main facade View southeast