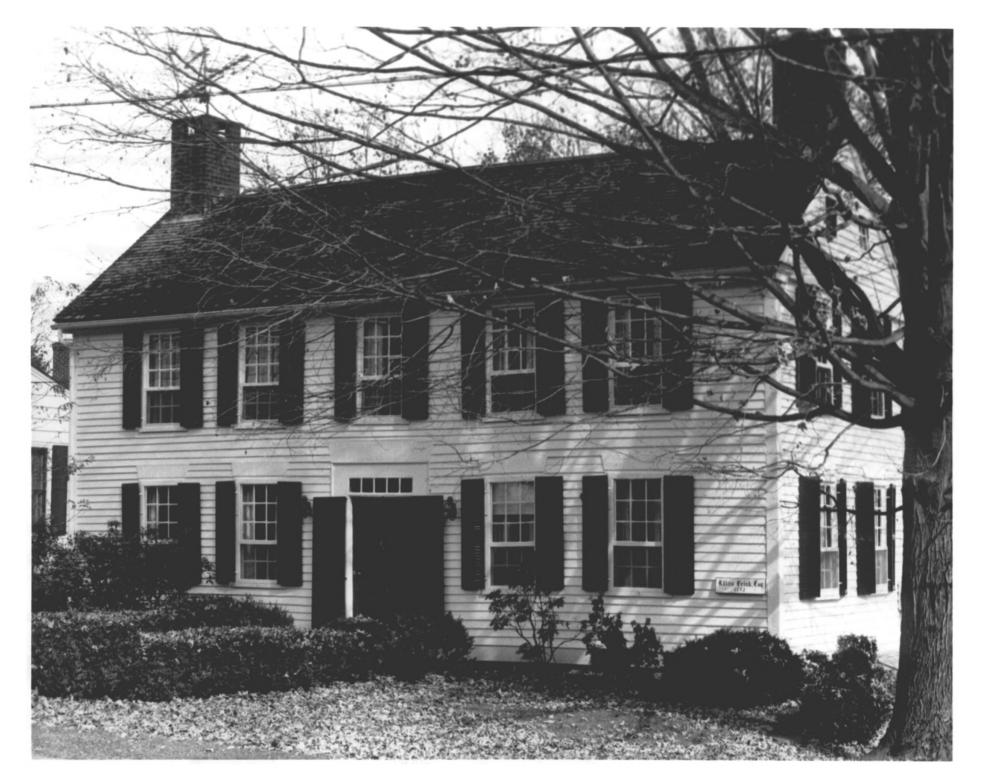

H. Keiner, photo, 11/78

Negative with the Connecticut Historical Commission, Hartford, CT.

#60, Elias Frink House, main facade View northeast

WINDHAM CENTER NATIONAL REGISTER DISTRICT
Windham, CT.

H. Keiner, photo, 11/78