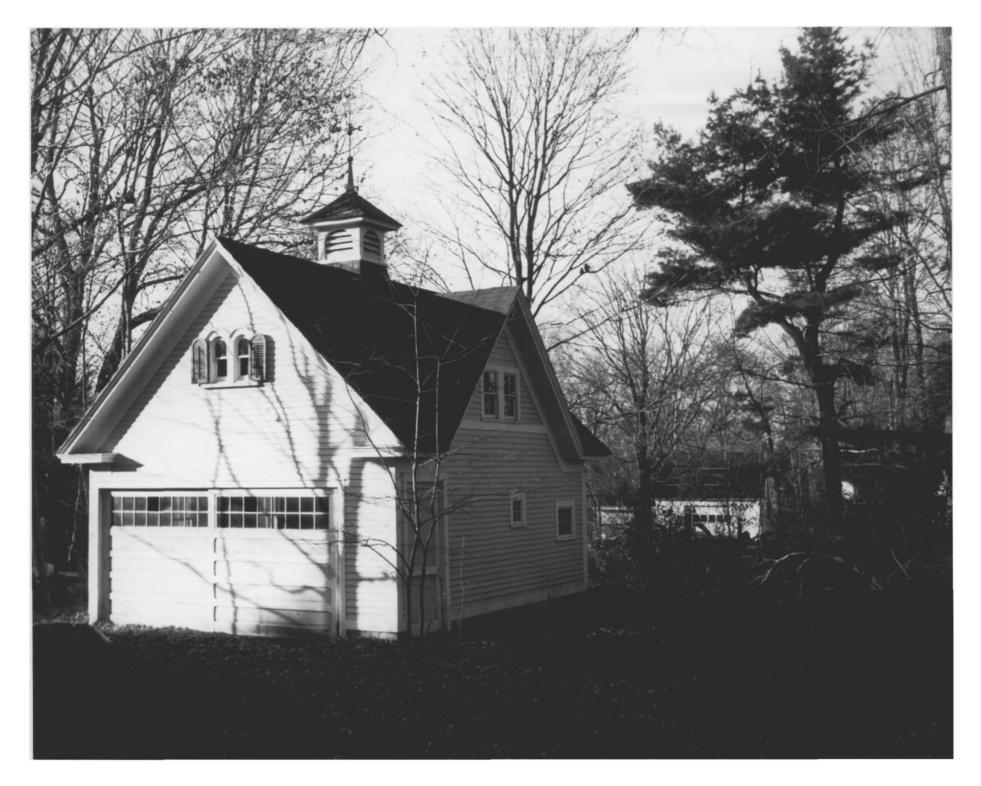

Negative with the Connecticut Historical Commission, Hartford, CT.

Carriage house to the w. of #37, Guilford Smith House, front facade

View northwest