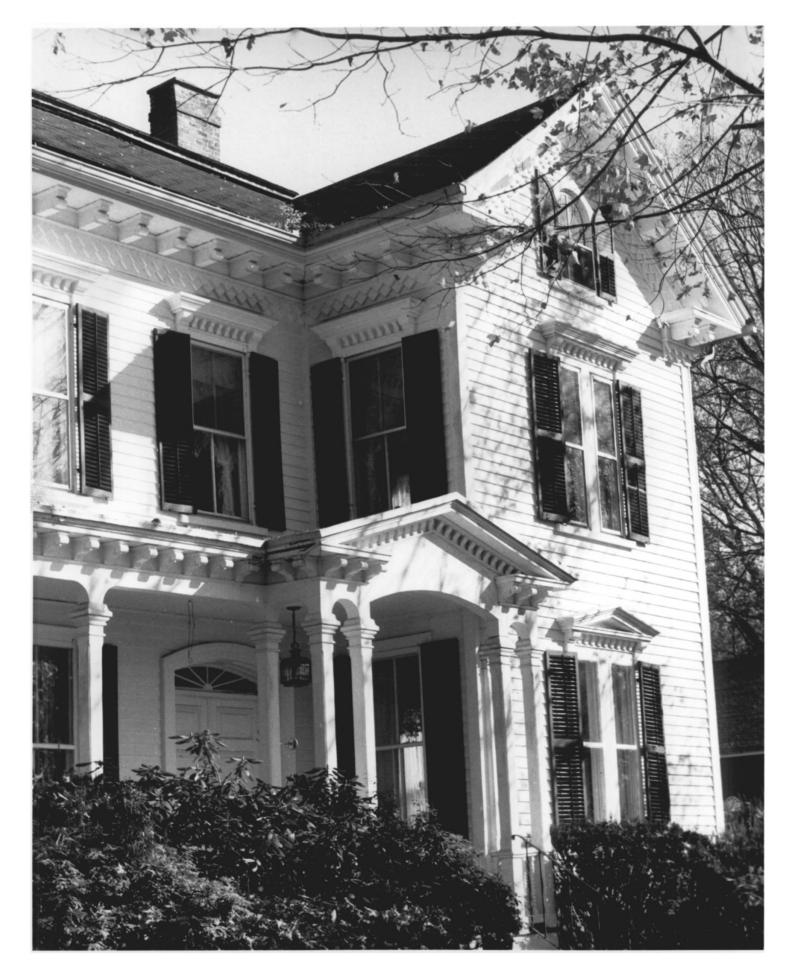

## Historic

WINDHAM CENTER NATIONAL REGISTER DISTRICT Windham, CT. Jundham

H. Keiner, photo, 11/78

Negative with the Connecticut Historical Commission, Hartford, CT.

#32, Dr. Huntington's House, main facade (partial)

View southeast

WINDHAM CENTER NATIONAL REGISTER DISTRICT Windham, CT.

H. Keiner, photo, 11/78

Negative with the Connecticut Historical

Commission, Hartford, CT.

#34, Patriot Rd., main facade View southeast