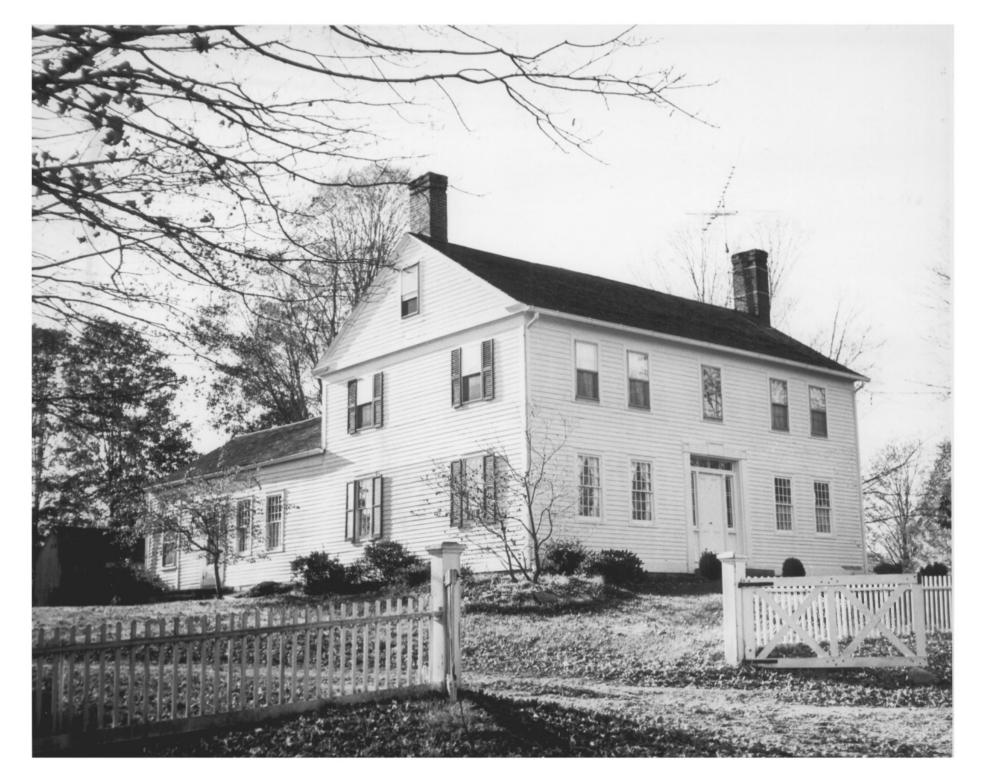

Historic

WINDHAM CENTER NATIONAL REGISTER DISTRICT
Windham, CT.

H. Keiner, photo, 11/78

Negative with the Connecticut Historical Commission, Hartford, CT.

#1, Bricktop Rd., main facade View northwest

WINDHAM CENTER NATIONAL REGISTER DISTRICT
Windham, CT. Windham Country