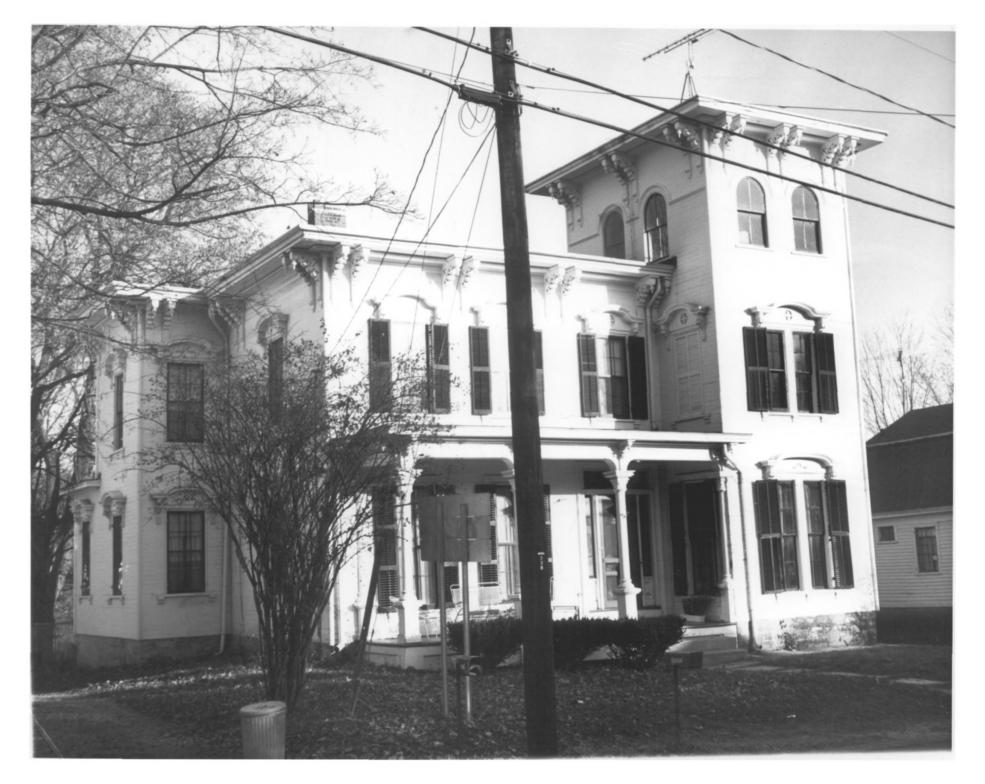

MAR 2 6 1979

JUN 4 1979

Windham, CT.

H. Keiner, photo, 11,

Negative with the Connecticut Historical Commission, Hartford, CT.

#55. Webb House, main facades View southwest

Historie

WINDHAM CENTER NATIONAL REGISTER DISTRICT
Windham. CT.