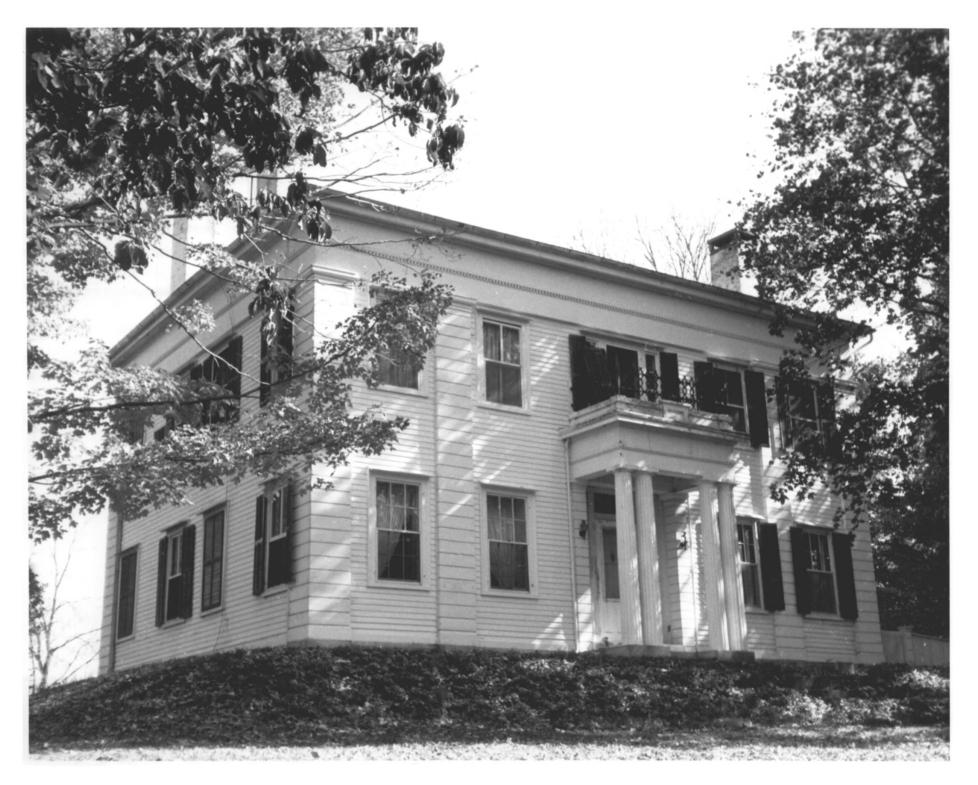

#56, Samuel Grey House (Perkin's House), main facade

View northeast

## Vistoria

WINDHAM CENTER NATIONAL REGISTER DISTRICT Windham, CT. JUN 4 1979

H. Keiner, photo, 11/78 Mendian O. Negative with the Connecticut Historical

Commission, Hartford, CT.

#56, Samuel Grey House (Perkin's House), detail of portico