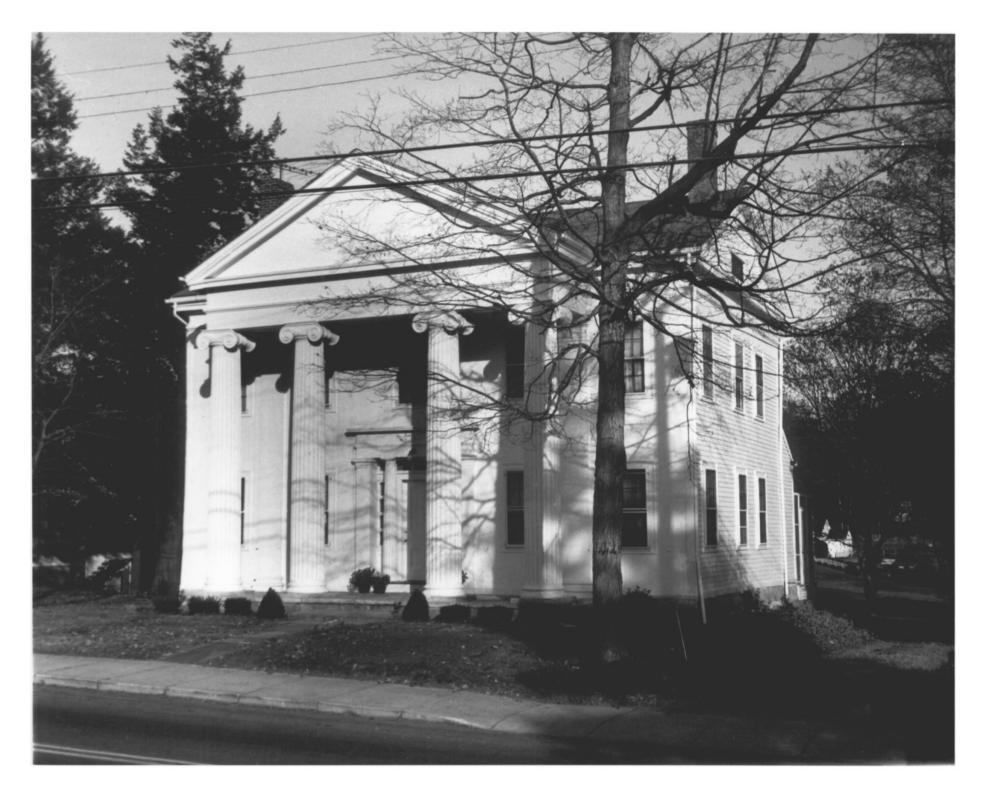

11/78

Negative with the Connecticut Historical Commission, Hartford, CT.

Carriage house to the w. of #37, Guilford Smith House, front facade

View northwest



## Historic

WINDHAM CENTER NATIONAL REGISTER DISTRICT Windham, CT. Jundham

H. Keiner, photo, 11/78

Negative with the Connecticut Historical Commission, Hartford, CT.

#32, Dr. Huntington's House, main facade (partial)

View southeast



WINDHAM CENTER NATIONAL REGISTER DISTRICT Windham, CT.

H. Keiner, photo, 11/78

Negative with the Connecticut Historical

Commission, Hartford, CT.

#34, Patriot Rd., main facade View southeast



WINDHAM CENTER NATIONAL REGISTER DISTRICT
Windham, CT.

H. Keiner, photo, 11/78

Negative with the Connecticut Historical
Commission, Hartford, CT.

#18, Congregational Church, main facade View east



Listove

WINDHAM CENTER NATIONAL REGISTER DISTRICT
Windham, CT. Jundham
H. Keiner, photo, 11/78
Negative with the Connecticut Historical
Commission, Hartford, CT.

#56, Samuel Grey House (Perkin's House), main facade

View northeast



## Vistoria

WINDHAM CENTER NATIONAL REGISTER DISTRICT Windham, CT. JUN 4 1979

H. Keiner, photo, 11/78 Mendian O. Negative with the Connecticut Historical

Commission, Hartford, CT.

#56, Samuel Grey House (Perkin's House), detail of portico

View southeast



WINDHAM CENTER NATIONAL REGISTER DISTRICT Windham, CT.

H. Keiner, photo, 11/78

Negative with the Connecticut Historical Commission, Hartford, CT.

#57, Windham Center Rd., main facade View southeast

12



Historic

WINDHAM CENTER NATIONAL REGISTER DISTRICT Windham, CT.

H. Keiner, photo, 11/78

N