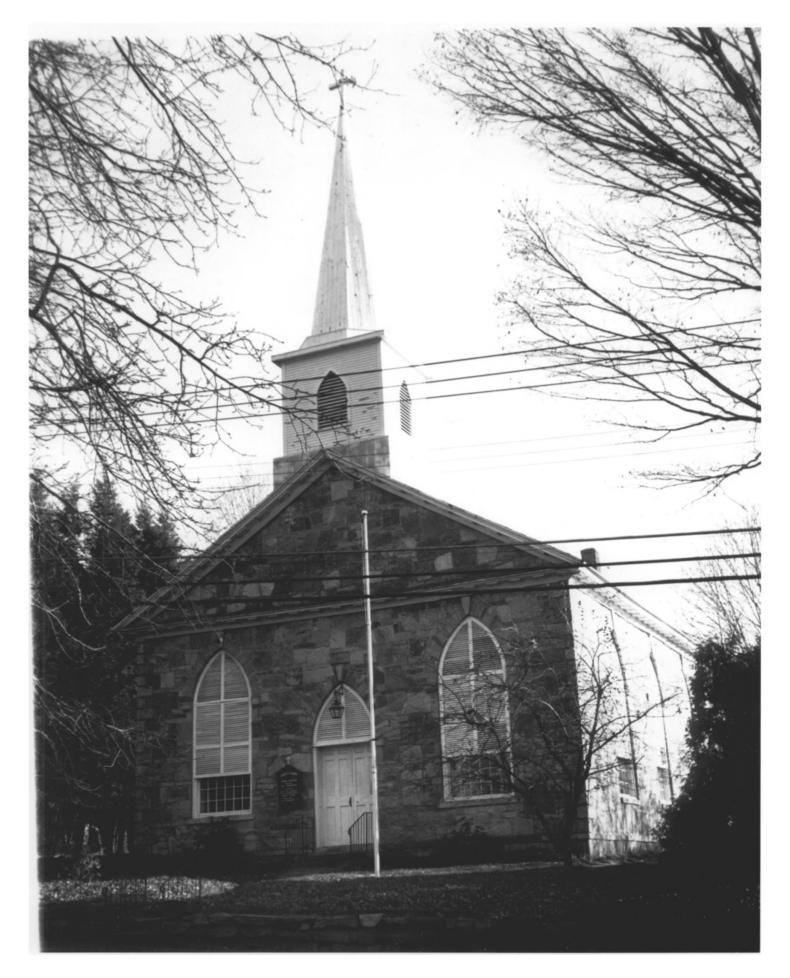

H. Keiner, photo, 11/78
Negative with the Connecticut Historical

Commission, Hartford, CT.

#40, St. Paul's Church, main facade View south

WINDHAM CENTER NATIONAL REGISTER DISTRICT
Windham, CT.

H. Keiner, photo, 11/78