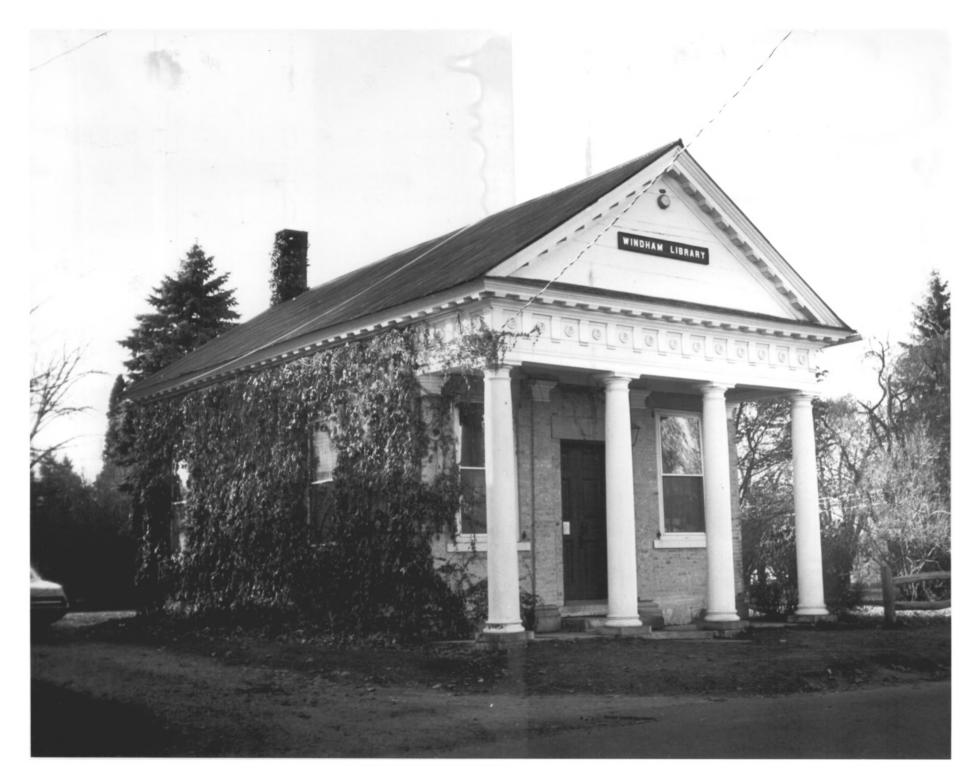

12

Historic

WINDHAM CENTER NATIONAL REGISTER DISTRICT Windham, CT.

H. Keiner, photo, 11/78

Negative with the Connecticut Historical Commission, Hartford, CT.

#45, Windham Free Library, main facade View northwest