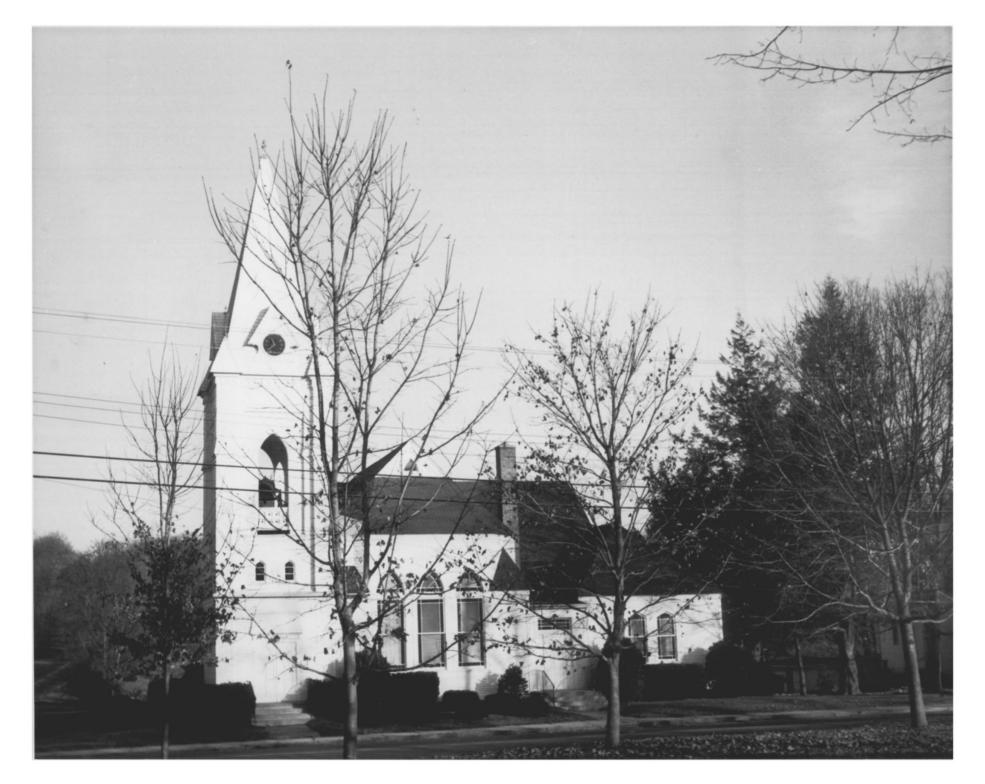

H. Keiner, photo, 11/78
Negative with the Connecticut Historical

Commission, Hartford, CT.

#40, St. Paul's Church, main facade View south

WINDHAM CENTER NATIONAL REGISTER DISTRICT
Windham, CT.

H. Keiner, photo, 11/78