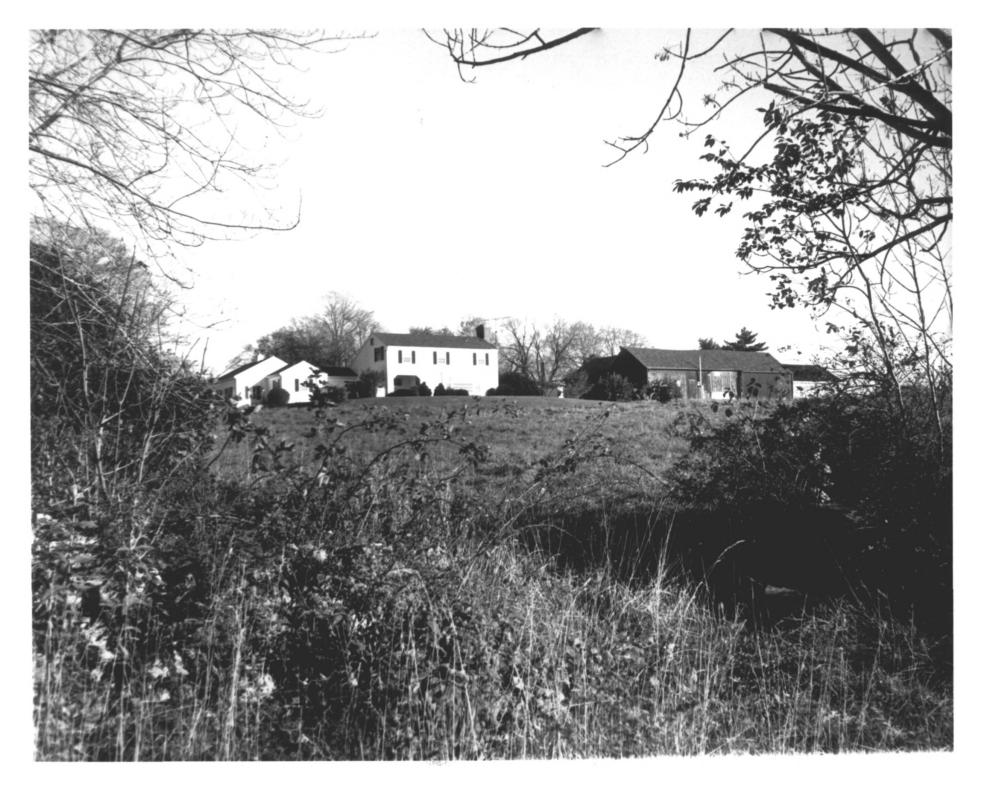

Historie

WINDHAM CENTER NATIONAL REGISTER DISTRICT Windham. CT.

H. Keiner, photo, 11/78 Windham Co., Negative with the Connecticut Historical Commission, Hartford, CT.

Webb Hill area, including #'s 50 and 51 View east