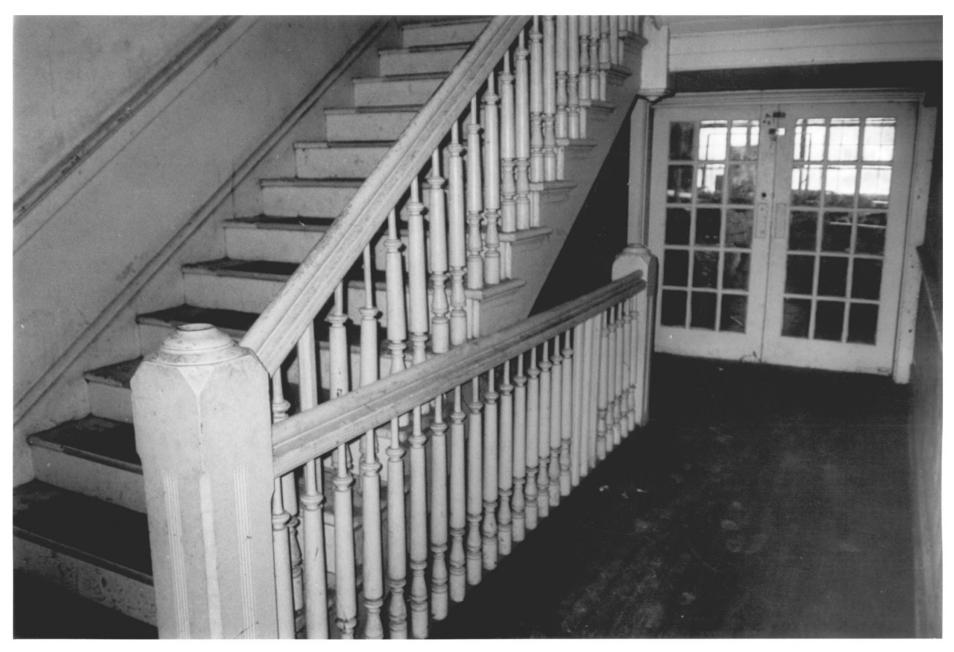

Speed Street School 900 Speed Street VIcksburg, Warren County, Miss. Photo by Bill Joseph, Jr. 7-30-85 Staircase leading to second floor 5 of 6

Speed Street School 900 Speed Street Vicksburg, Warren County, Miss. Photo by Bill Joseph, Jr. 7-30-85 Representative window (s.e. corner) 6 of 6