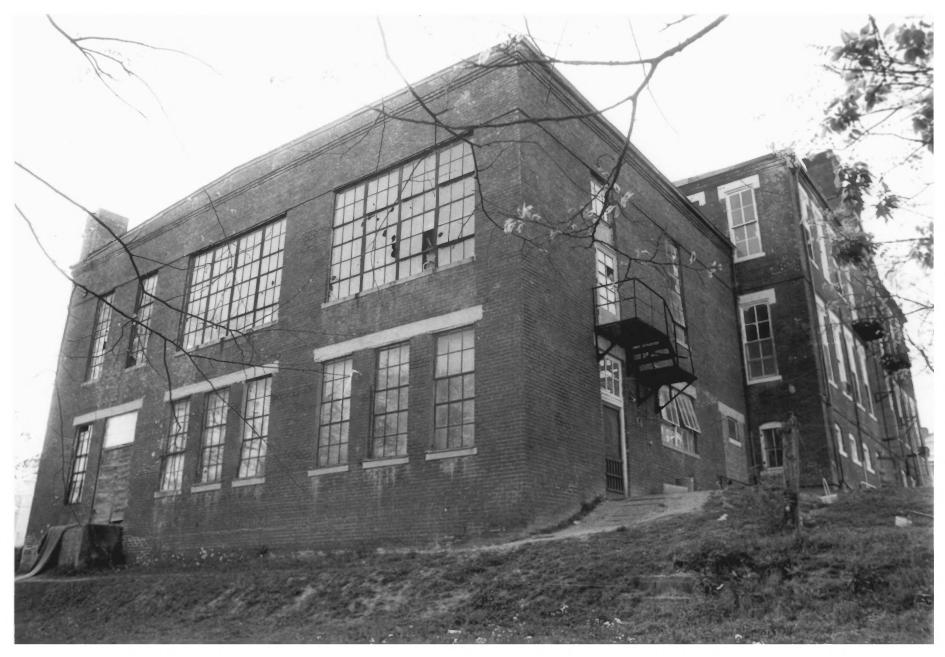

Speed Street School 900 Speed Street Vicksburg, Warren County, Miss. Photo by Bill Joseph, Jr. 7-30-85 Rear (east) and side (north) facades 3 of 6

Speed Street School 900 Speed Street Vicksburg, Warren County, Miss. Photo by Bill Joseph, Jr. 7-30-85 Front door into right hall