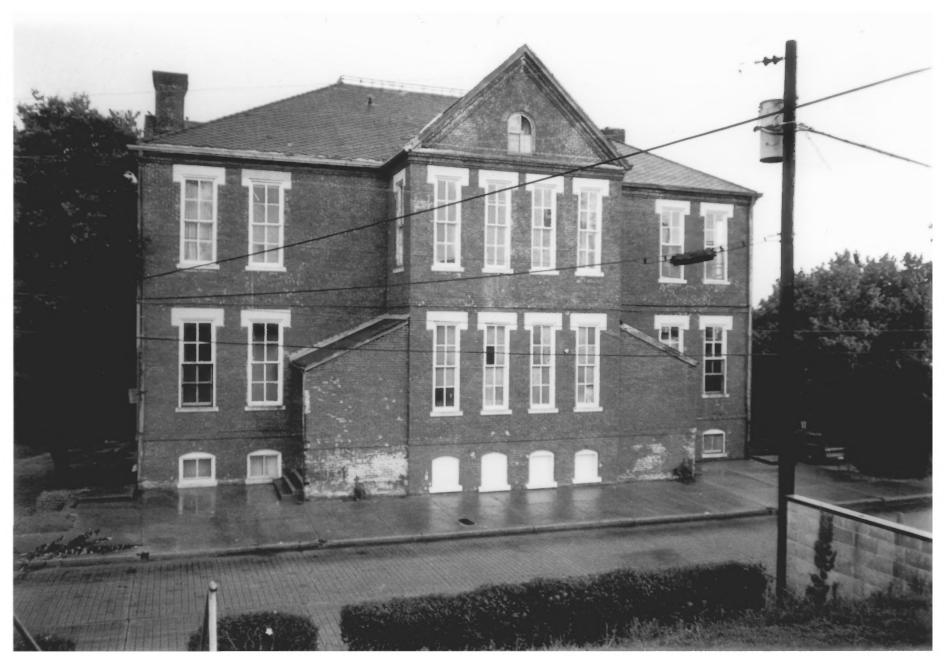

Speed Street School 900 Speed Street Vicksburg, Warren County, Miss. Photo by Bill Joseph, Jr. 7-30-85 Front (west facade) 1 of 6

Speed Street School 900 Speed Street Vicksburg, Warren County, Miss. Photo by BIll Joseph, Jr. 7-30-85 Front (west) and side (south)facad 2 of 6