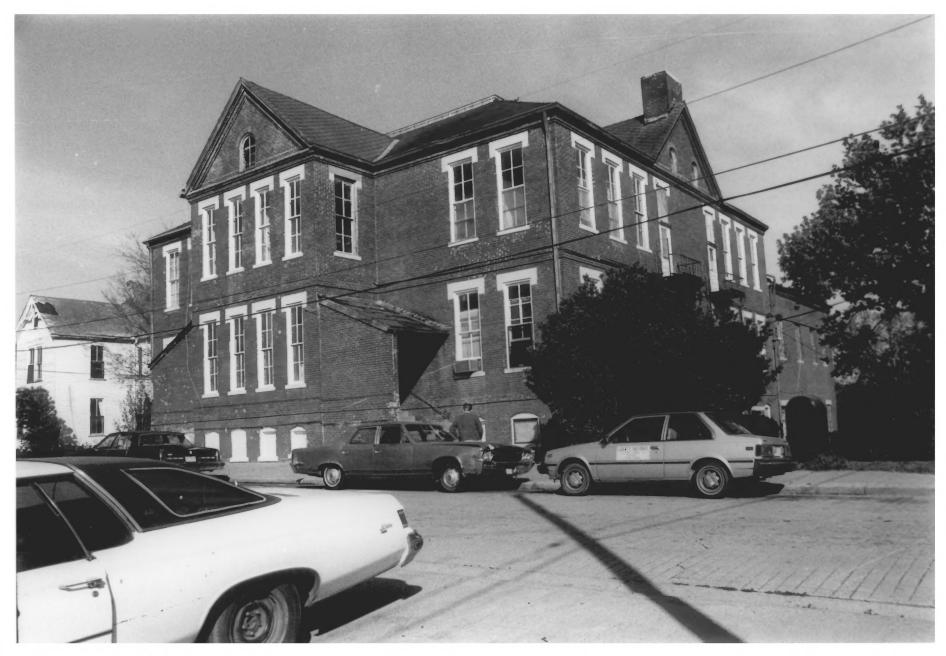

Speed Street School 900 Speed Street Vicksburg, Warren County, Miss. Photo by Bill Joseph, Jr. 7-30-85 Front (west facade) 1 of 6

Speed Street School 900 Speed Street Vicksburg, Warren County, Miss. Photo by BIll Joseph, Jr. 7-30-85 Front (west) and side (south)facad 2 of 6