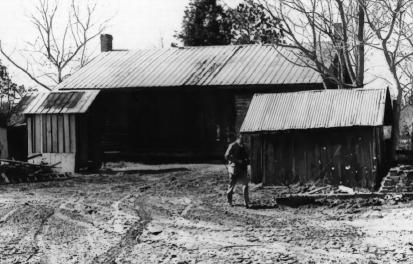

Robert D. Magee House 2. Vicinity of State Line in Washington Parish, Louisiana 3. Jonathan Fricker February 1981 LA. State Historic Preservation Office 6. NORTH HORTHEAST Picture # 3

Vic. of State Line Community, Washington Parish, Louisiana Photographer: Jonathan Fricker Neg. at:State Historic Preservation Office, Baton Rouge Date taken: February 1981 Southwest - rear Photo # 4