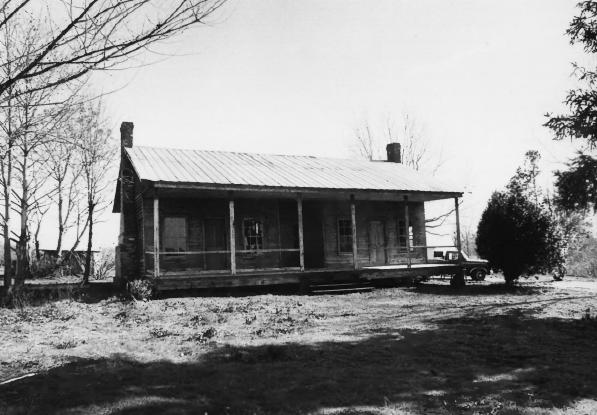

Robert D. Magee House Vicinity of State Line in Washington Parish, Louisiana Jonathan Fricker February 1981 5. LA State Historic Preservation Office 6. SOUTHEAST Picture # 1

Robert D. Magee House 2. Vicinity of State Line in Washington Parish, Louisiana Jonathan Fricker February 1981 IA. State Historic Preservation Office East 7. Picture # 2