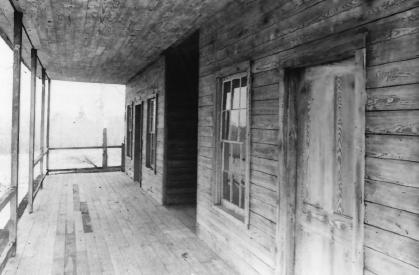

Robert D. Magee House 2. Vicinity of State Line in Washington Parish, Louisiana 3. Jonathan Fricker February 1981 LA. State Historic Preservation Office 6. NORTH HORTHEAST Picture # 3

Vic. of State Line Community, Washington Parish, Louisiana Photographer: Jonathan Fricker Neg. at:State Historic Preservation Office, Baton Rouge Date taken: February 1981 Southwest - rear Photo # 4