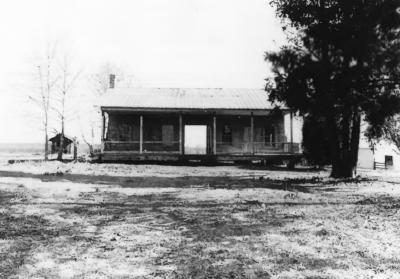

Robert D. Magee House Vicinity of State Line in Washington Parish, Louisiana Jonathan Fricker February 1981 5. LA State Historic Preservation Office 6. SOUTHEAST Picture # 1

Robert D. Magee House 2. Vicinity of State Line in Washington Parish, Louisiana Jonathan Fricker February 1981 IA. State Historic Preservation Office East 7. Picture # 2