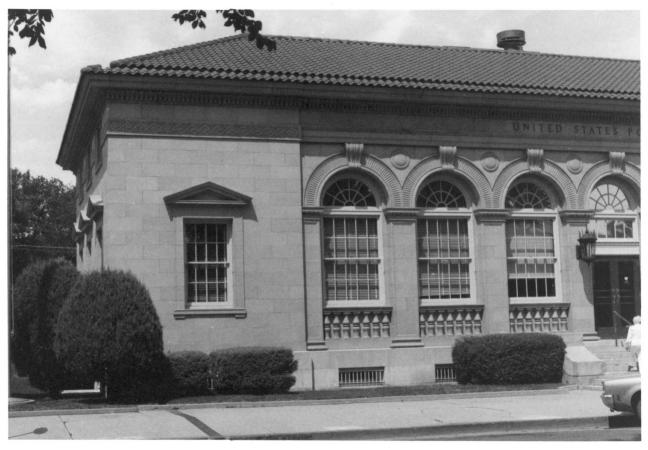

USPS Colorado Thematic Resource Canon City Main Post Office Paul R. Secord, photographer negs. at USPS Western Regional Office, Real Estate & Bld. Dept., San Bruno CA South (front) elevation, eastern portion #6 of 54 9/83