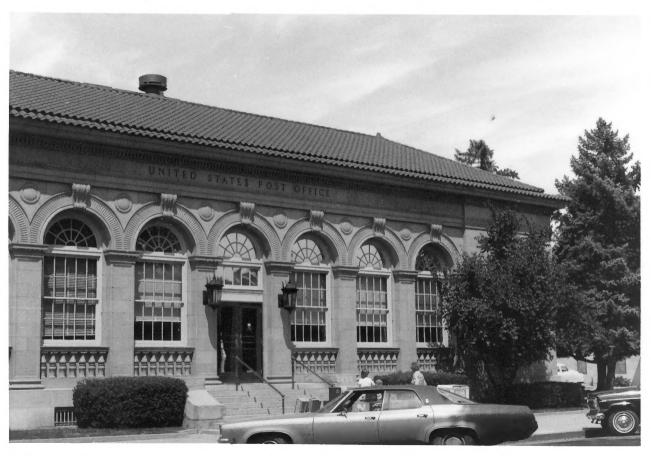

USPS Colorado Thematic Resource Canon City Main Post Office Paul R. Secord, photographer negs. at USPS Western Regional Office, Real Estate & Bld. Dept., San Bruno CA South (front) elevaton, eastern portion #5 of 54 9/83