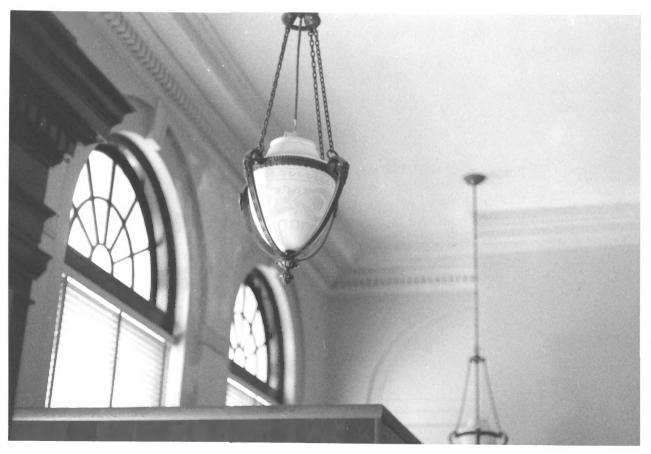

USPS Colorado Thematic Resource Canon City Main Post Office Paul R. Secord, photographer negs. at USPS Western Regional Office, Real Estate & Bld. Dept., San Bruno CA Lobby detail facing southwest #7 of 54

9/83

USPS Colorado Thematic Resource Canon City Main Post Office Paul R. Secord, photographer negs. at USPS Western Regional Office, Real Estate & Bld. Dept., San Bruno CA West elevation #8 of 54 9/83

USPS Colorado Thematic Resource Canon City Main Post Office Paul R. Secord, photographer negs. at USPS Western Regional Office, Real Estate & Bld. Dept., San Bruno CA North (rear) elevation #9 of 54 9/83