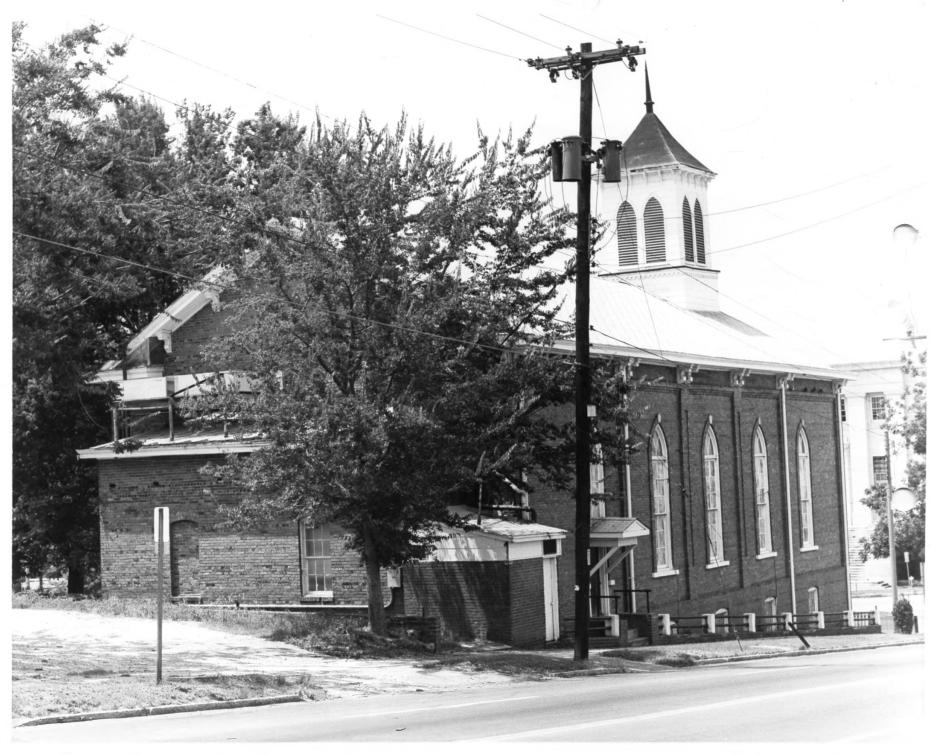

## NATIONAL REGISTER OF HISTORIC PLACES PROPERTY PHOTOGRAPH FORM

(Type all entries - attach to or enclose with photograph)

| 1. NAME                                       |                      | · · · · · · · · · · · · · · · · · · · |                                               |                  |
|-----------------------------------------------|----------------------|---------------------------------------|-----------------------------------------------|------------------|
| COMMON                                        | AND/OR HISTORIC      | . 3                                   | NUMERIC CODE (                                | Assigned by NPS) |
| Dexter Avenue Baptist Chu                     | rch                  |                                       | lease .                                       |                  |
| 2. LOCATION                                   |                      | <u> </u>                              |                                               |                  |
| STATE<br>Alabama                              | COUNTY<br>Montgomery | 133                                   | Montgomery                                    | × • •            |
| STREET AND NUMBER                             |                      |                                       |                                               | The R            |
| 454 Dexter Avenue                             |                      |                                       |                                               | *<br>            |
| 3. PHOTO REFERENCE                            |                      |                                       |                                               |                  |
| The Afro-American<br>Bicentennial Corporation | July 1973            |                                       | The Afro-American<br>Bicentennial Corporation |                  |
| 4. IDENTIFICATION                             |                      |                                       |                                               | 1.4              |
| DESCRIBE VIEW, DIRECTION, ETC.                |                      |                                       | •                                             |                  |
| Southeast view.                               |                      |                                       |                                               | 30 - 1,00<br>-   |
|                                               |                      |                                       | and a will be                                 | the are          |