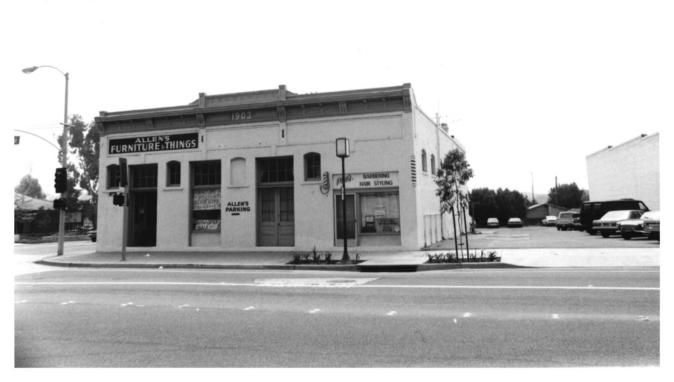

Feraud Store

2 & 12 W. Main Street, Ventura

Ventura County, California

Photographer: Judy Triem

July, 1985

627 E. Pleasant St., Santa

Facade of building, facing

south 1 of 9