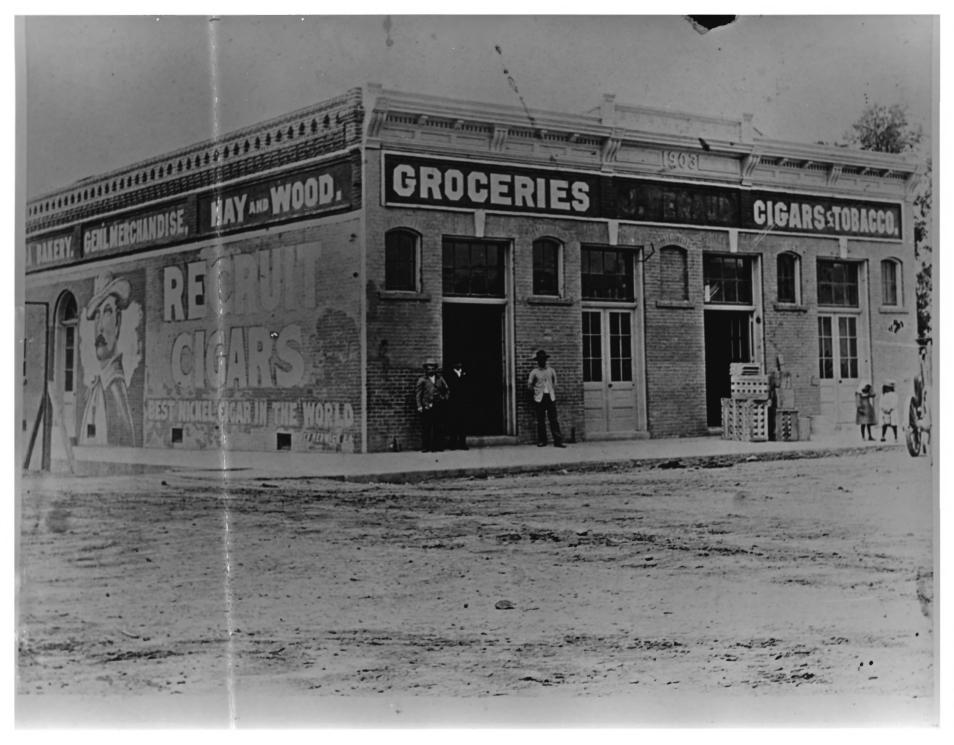

Feraud Store 2 & 12 W. Main St., Ventura, Ventura County, California Photographer: Judy Triem July, 1985 627 E. Pleasant, Santa Paula Interior detail - fireplace

Feraud Store 2 & 12 W. Main St., Ventura Ventura County, California Photographer: unknown 627 E. Pleasant, Santa Paula Facade of building, facing 9 of 9