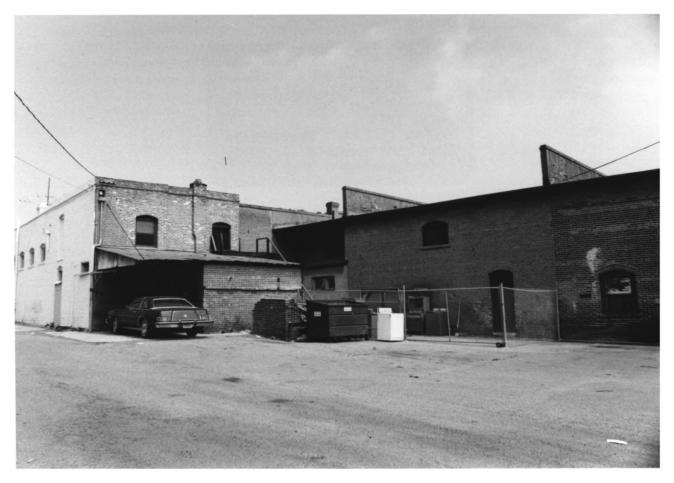

Feraud Store 2 & 12 W. Main Street, Ventura Ventura County, California Photographer: Judy Triem July. 1985 627 E. Pleasant St., Santa Paula East side of building. facing northwest 2 of 9

Feraud Store 2 & 12 W. Main St., Ventura, Ventura County, California Photographer: Judy Triem July. 1985 627 E. Pleasant, Santa Paula West side & rear of Building. facing north 3 of 9

Feraud Store 2 & 12 W. Main Street, Ventura, Ventura County, California Photographer: Judy Triem July. 1985 627 E. Pleasant, Santa Paula West side of building, facing southwest, 4 of 9

Feraud Store 2 & 12 W. Main St., Ventura. Ventura County, California Photographer: Judy Triem July, 1985 627 E. Pleasant, Santa Paula Facade detail, facing south