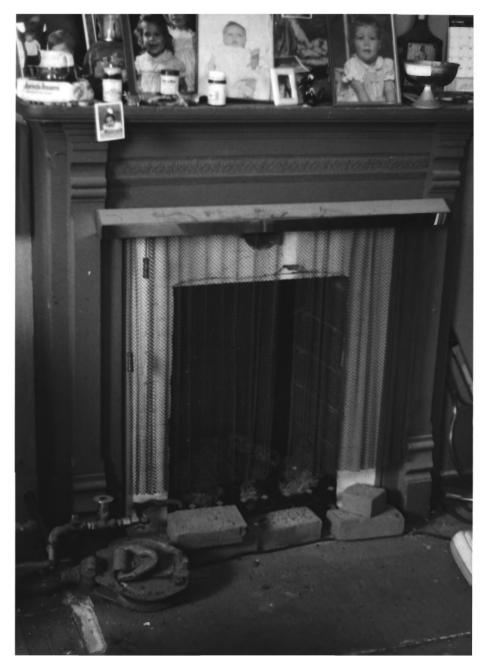

Feraud Store 2 & 12 W. Main St., Ventura, Ventura County, California Photographer: Judy Triem July, 1985 627 E. Pleasant, Santa Paula Interior detail - fireplace

Feraud Store 2 & 12 W. Main St., Ventura Ventura County, California Photographer: unknown 627 E. Pleasant, Santa Paula Facade of building, facing 9 of 9