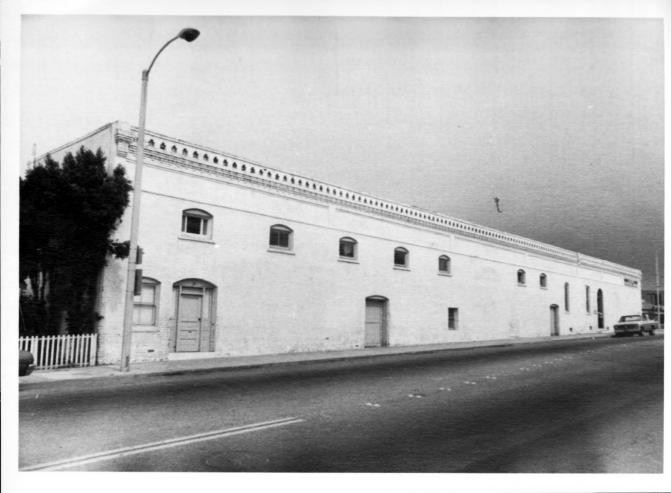

Feraud Store 2 & 12 W. Main Street, Ventura Ventura County, California Photographer: Judy Triem July. 1985 627 E. Pleasant St., Santa Paula East side of building. facing northwest 2 of 9

Feraud Store 2 & 12 W. Main St., Ventura, Ventura County, California Photographer: Judy Triem July. 1985 627 E. Pleasant, Santa Paula West side & rear of Building. facing north 3 of 9