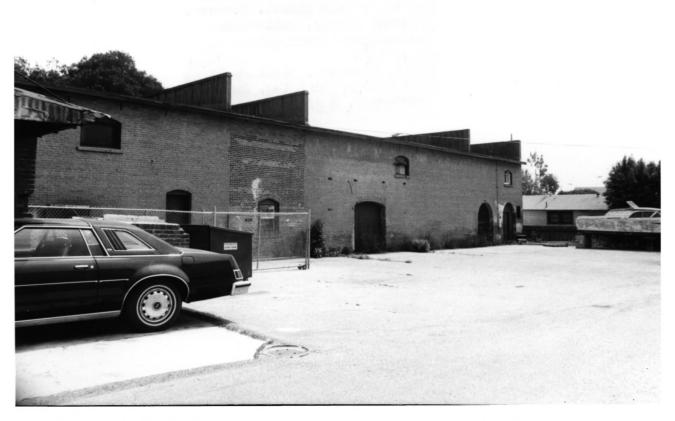

Feraud Store 2 & 12 W. Main Street, Ventura, Ventura County, California Photographer: Judy Triem July. 1985 627 E. Pleasant, Santa Paula West side of building, facing southwest, 4 of 9

Feraud Store 2 & 12 W. Main St., Ventura. Ventura County, California Photographer: Judy Triem July, 1985 627 E. Pleasant, Santa Paula Facade detail, facing south