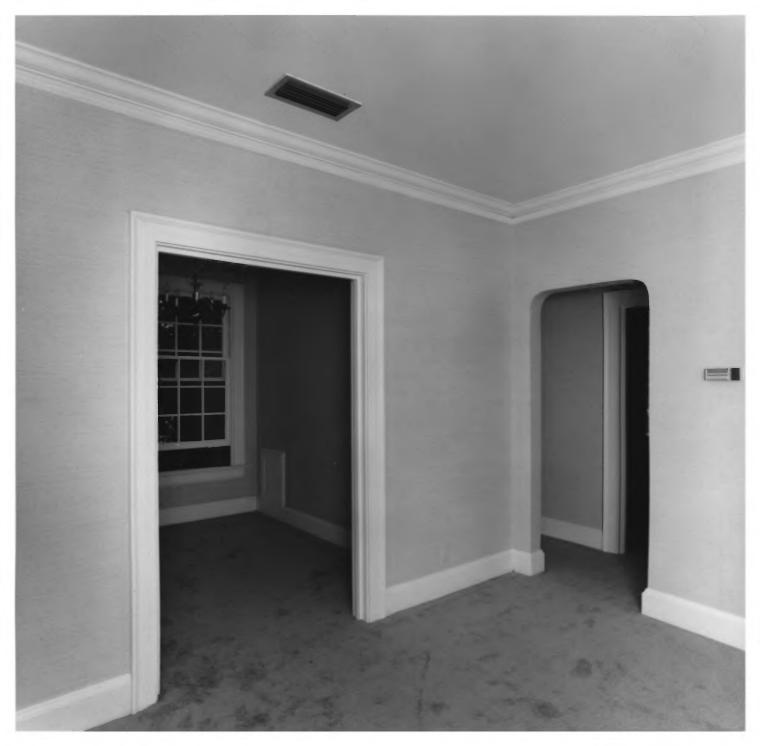

Thomasville, Thomas County, Georgia Photographer: James R. Lockhart Negative Filed: Ga. Dept. of Natural Resources Date: August, 1982 Description: (9 of 12): Typical second floor apartment

showing living room & dining room; photo-

GORDON AVENUE APARTMENTS

grapher facing northeast.

GORDON AVENUE APARTMENTS Thomasville, Thomas County, Georgia Photographer: James R. Lockhart Negative Filed: Ga. Dept. of Natural Resources Date: August, 1982 Description: (10 of 12): Typical second floor apartment showing dining room - kitchen, photographer facing northwest