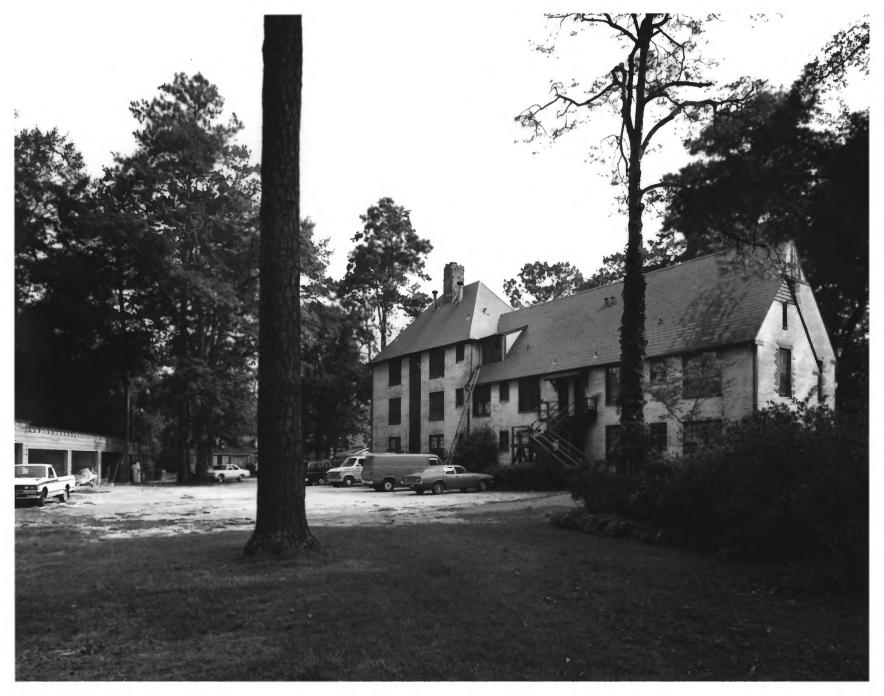

GORDON AVENUE APARTMENTS Thomasville, Thomas County, Georgia Photographer: James R. Lockhart Negative Filed: Ga. Dept. of Natural Resources Date: August, 1982 Description: (3 of 12): Front facade; photographer

facing southwest.

GORDON AVENUE APARTMENTS Thomasville, Thomas County, Georgia Photographer: James R. Lockhart Negative Filed: Ga. Dept. of Natural Resources Date: August, 1982 Description: (4 of 12): Front facade; photographer