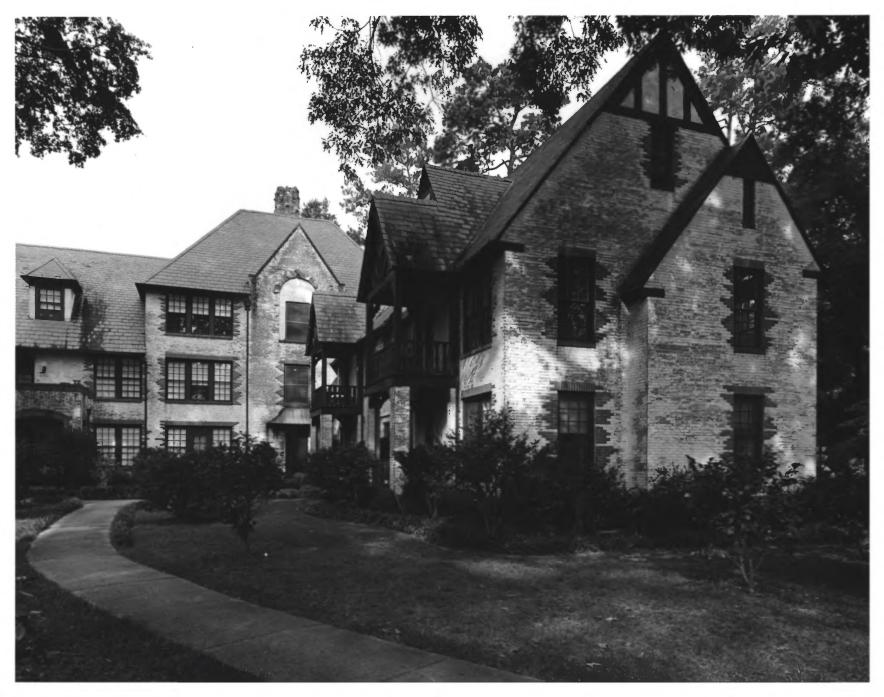

GORDON AVENUE APARTMENTS Thomasville, Thomas County, Georgia Photographer: James R. Lockhart Negative Filed: Ga. Dept. of Natural Resources Date: August, 1982 Description:

(2 of 12): Front facade and northeast end; photographer facing northwest.

GORDON AVENUE APARTMENTS Thomasville, Thomas County, Georgia Photographer: James R. Lockhart Negative Filed: Ga. Dept. of Natural Resources Date: August, 1982 Description: (3 of 12): Front facade; photographer

facing southwest.

GORDON AVENUE APARTMENTS Thomasville, Thomas County, Georgia Photographer: James R. Lockhart Negative Filed: Ga. Dept. of Natural Resources Date: August, 1982 Description: (4 of 12): Front facade; photographer

facing northwest.

GORDON AVENUE APARTMENTS
Thomasville, Thomas County, Georgia
Photographer: James R. Lockhart
Negative Filed: Ga. Dept. of Natural
Resources

Date: August, 1982
Description:
(5 of 12): Southeast end; photographer facing northwest.