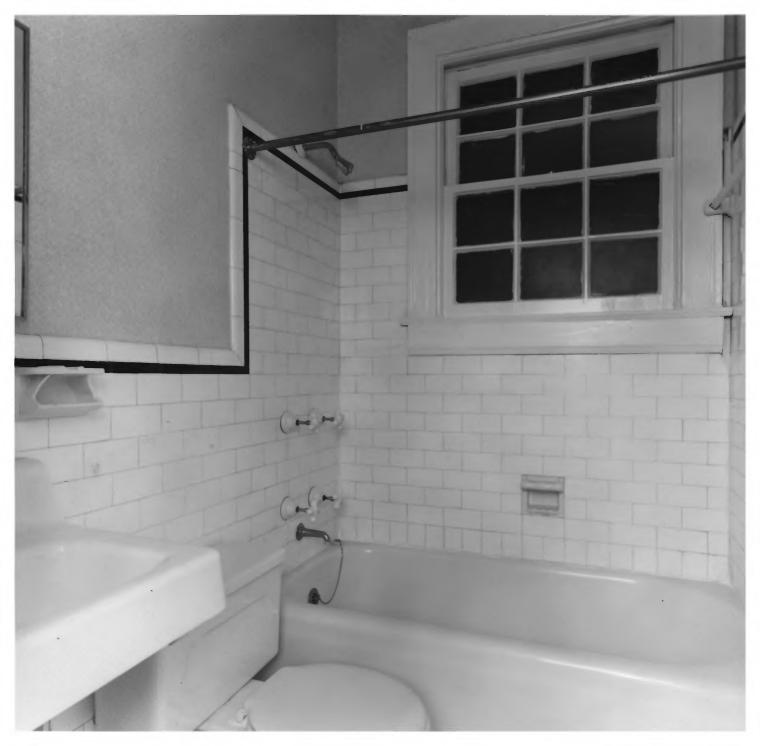

GORDON AVENUE APARTMENTS Thomasville, Thomas County, Georgia Photographer: James R. Lockhart Negative Filed: Ga. Dept. of Natural Resources Date: August, 1982 Description: (11 of 12): Typical second floor apartment showing bathroom; photographer facing northeast.