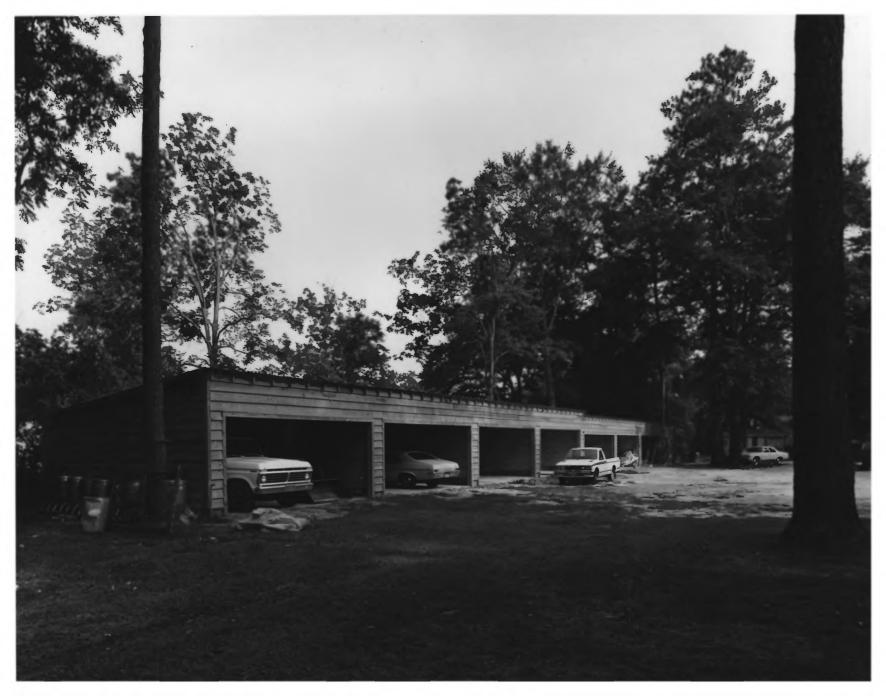

CORDON AVENUE APARTMENTS Thomasville, Thomas County, Georgia Photographer: James R. Lockhart Negative Filed: Ga. Dept. of Natural

Resources
Date: August, 1982
Description:
(8 of 12): Garage; photographer facing northwest.