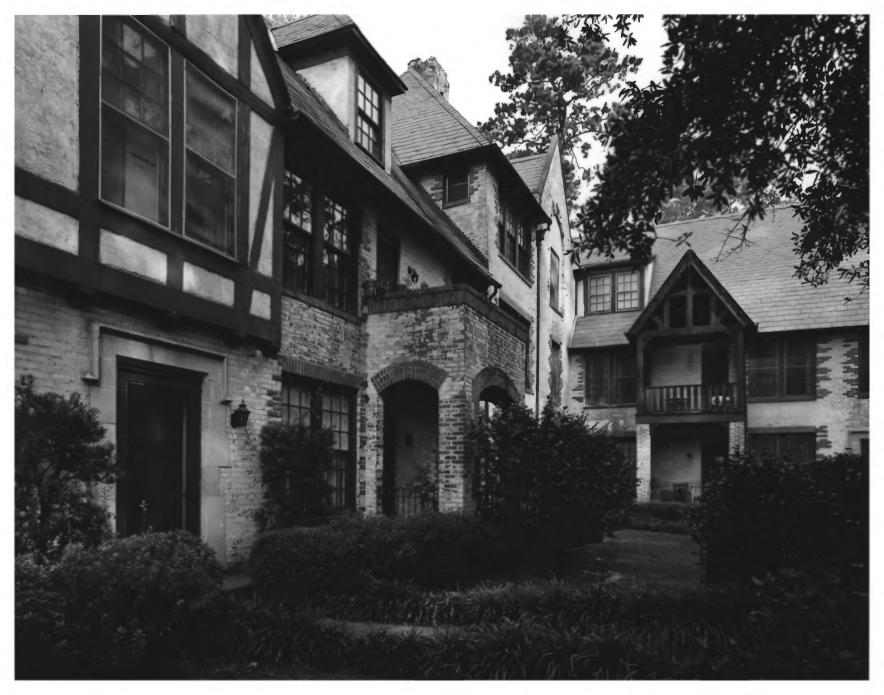

GORDON AVENUE APARTMENTS Thomasville, Thomas County, Georgia Photographer: James R. Lockhart Negative Filed: Ga. Dept. of Natural Resources Date: August, 1982 Description:

(6 of 12): Rear; photographer facing north.

GORDON AVENUE APARTMENTS Thomasville, Thomas County, Georgia Photographer: James R. Lockhart Negative Filed: Ga. Dept. of Natural

Resources Date: August, 1982 Description: (7 of 12): Rear; photographer facing southwest.