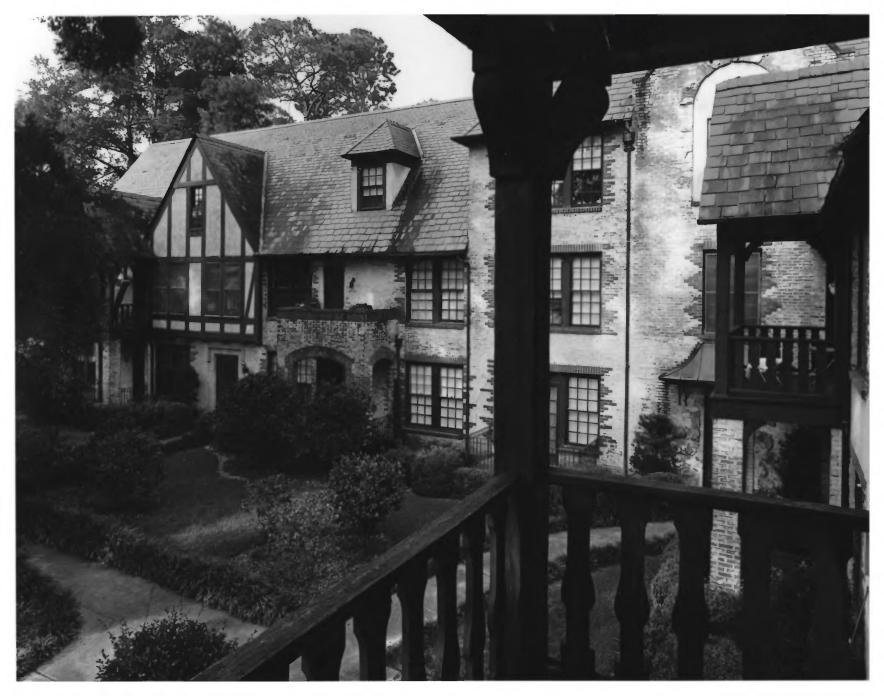

GORDON AVENUE APARTMENTS Thomasville, Thomas County, Georgia Photographer: James R. Lockhart Negative Filed: Ga. Dept. of Natural Resources Date: August, 1982 Description:

(6 of 12): Rear; photographer facing north.

GORDON AVENUE APARTMENTS Thomasville, Thomas County, Georgia Photographer: James R. Lockhart Negative Filed: Ga. Dept. of Natural

Resources Date: August, 1982 Description: (7 of 12): Rear; photographer facing southwest.