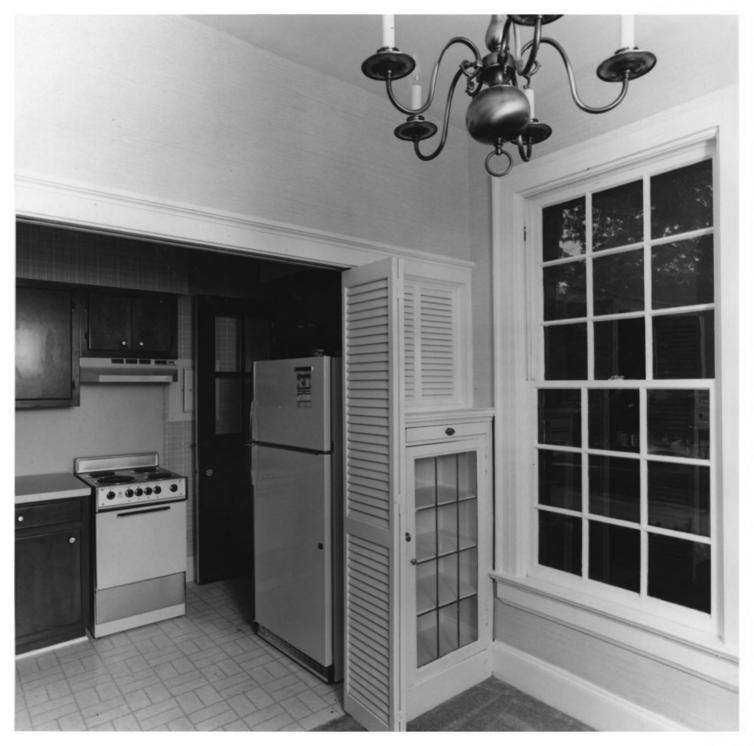

GORDON AVENUE APARTMENTS

grapher facing northeast.

GORDON AVENUE APARTMENTS Thomasville, Thomas County, Georgia Photographer: James R. Lockhart Negative Filed: Ga. Dept. of Natural Resources Date: August, 1982 Description: (10 of 12): Typical second floor apartment showing dining room - kitchen, photographer facing northwest