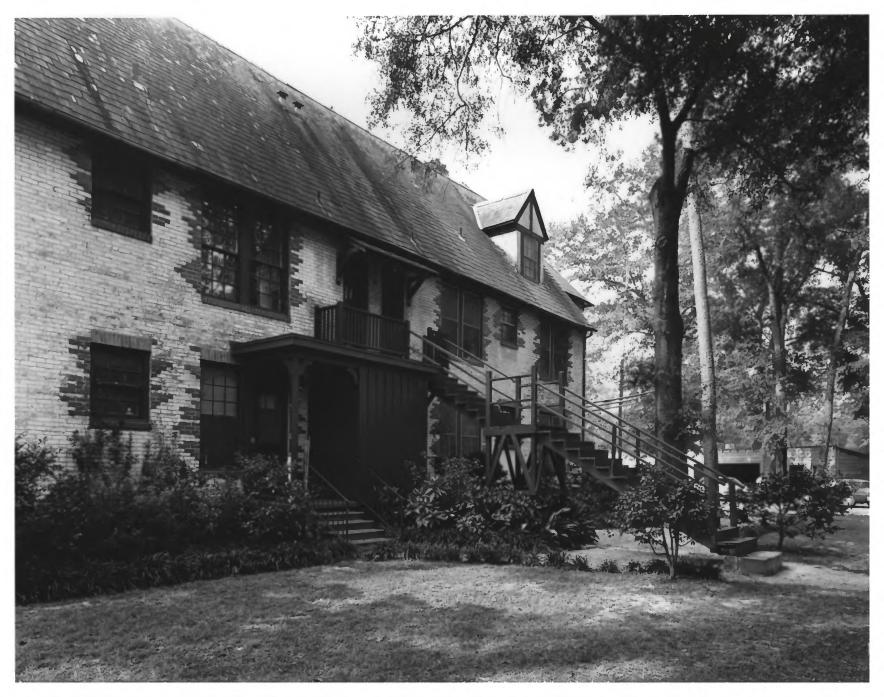

facing northwest.

GORDON AVENUE APARTMENTS
Thomasville, Thomas County, Georgia
Photographer: James R. Lockhart
Negative Filed: Ga. Dept. of Natural
Resources

Date: August, 1982
Description:
(5 of 12): Southeast end; photographer facing northwest.

GORDON AVENUE APARTMENTS Thomasville, Thomas County, Georgia Photographer: James R. Lockhart Negative Filed: Ga. Dept. of Natural Resources Date: August, 1982 Description:

(6 of 12): Rear; photographer facing north.