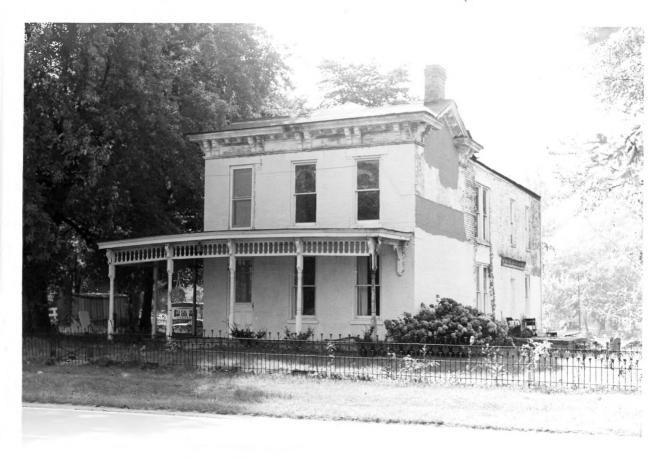

Historic Resources of Trimble County, Kentucky William Gus Johnson Kentucky Heritage Council Frankfort, Kentucky

Photo 112 Tm-M-27

North view September 1982

Historic Resources of Trimble County, Kentucky William Gus Johnson Kentucky Heritage Council Frankfort, Kentucky Photo 113 Tm-M-27Northwest view September 1982