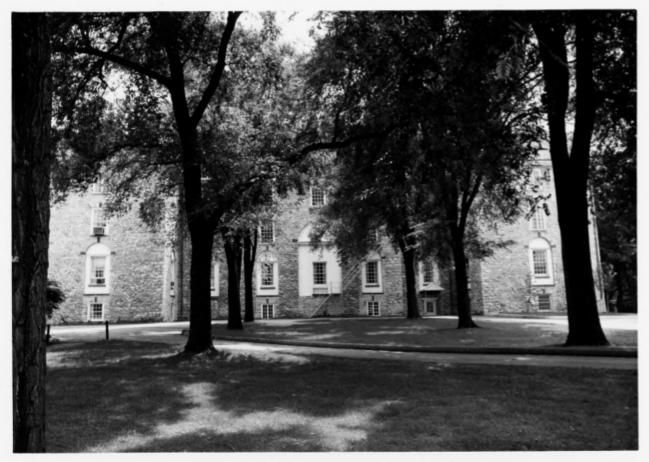

| NAME              |                          |        |            |     |
|-------------------|--------------------------|--------|------------|-----|
| COMMON:           | Old West                 | •      |            |     |
| AND/OR HISTORIC:  | Old West                 |        |            |     |
| LOCATION          |                          |        | _          |     |
| STREET AND NUMBE  | R:                       |        |            |     |
|                   | Dickinson College Cam    | mpus   |            |     |
| CITY OR TOWN:     |                          |        |            |     |
|                   | Carlisle:                |        |            |     |
| STATE:            |                          | CODE   | COUNTY:    | COD |
|                   | Pennsylvania             | 42     | Cumberland | 041 |
| PHOTO REFERENCE   | E                        |        |            |     |
| PHOTO CREDIT:     | Patricia Heintzelman     |        |            |     |
| DATE OF PHOTO:    | August 1974              |        |            |     |
| NEGATIVE FILED AT | r: Historic Sites Survey | y, NPS |            |     |
| IDENTIFICATION    |                          |        |            |     |
| DESCRIBE VIEW, D  | DIRECTION, ETC.          |        |            |     |
|                   | View of north facade.    |        |            |     |
|                   |                          |        |            |     |
|                   |                          |        |            |     |
|                   |                          |        |            |     |
|                   |                          |        |            |     |