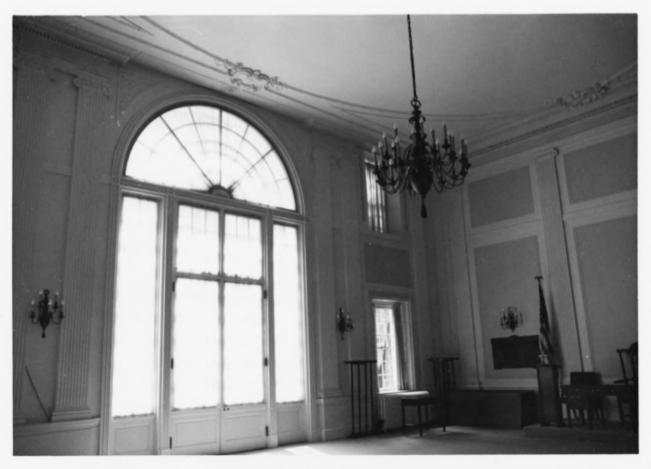

## PROPERTY PHOTOGRAPH FORM

(Type all entries - attach to or enclose with photograph)

Pennsylvania
county
Cumberland
FOR NPS USE ONLY
ENTRY NUMBER DATE

STATE

| NAME:             |                     |         |            |     |
|-------------------|---------------------|---------|------------|-----|
| COMMON:           | Old West            |         |            |     |
| AND/OR HISTORIC:  | Old West            |         |            |     |
| LOCATION          |                     |         | -          |     |
| STREET AND NUMBE  | R:                  |         |            |     |
|                   | Dickinson College C | ampus   |            |     |
| CITY OR TOWN:     |                     |         |            |     |
|                   | Carlisle            |         |            |     |
| STATE:            |                     | CODE    | COUNTY:    | cor |
|                   | Pennsylvania        | 42      | Cumberland | 041 |
| PHOTO REFERENC    |                     |         |            |     |
| PHOTO CREDIT:     | Patricia Heintzelma | ın      |            |     |
| DATE OF PHOTO:    | August 1974         |         |            |     |
| NEGATIVE FILED AT | Historic Sites Surv | ey, NPS |            |     |
| IDENTIFICATION    |                     |         |            |     |
| DESCRIBE VIEW. D  | DIRECTION, ETC.     |         |            |     |
|                   |                     |         |            |     |