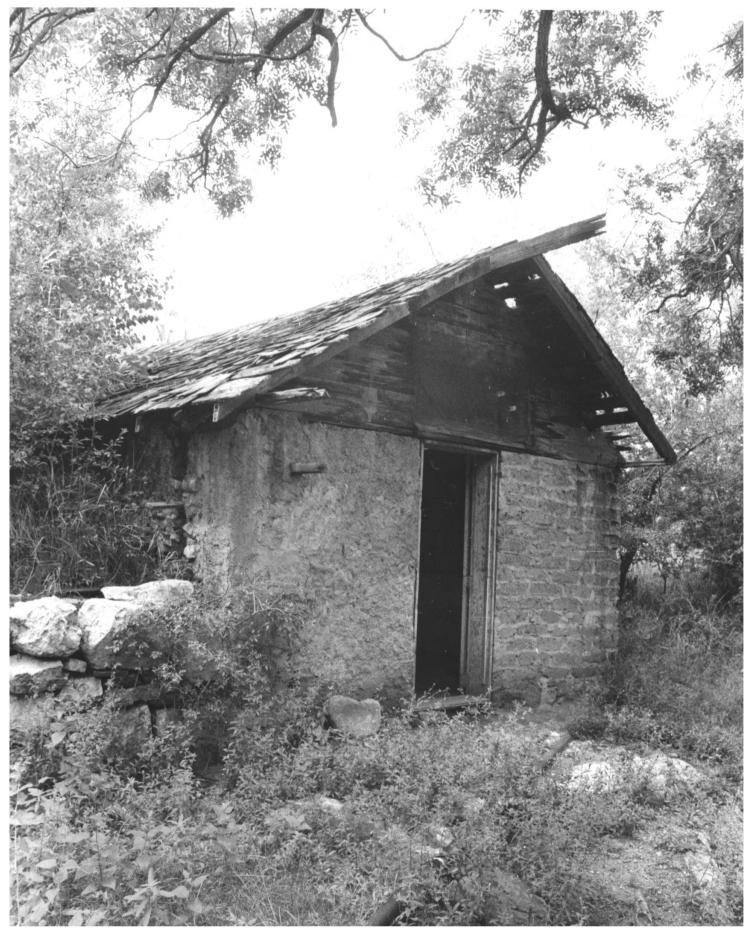

- **Bear Spring House** Vicinity of Bowie, Arizona Photo by Kenneth Cooper 1981 Negative at Arizona SHPO
- First floor interior
- Photo 7 of 9

- Bear Spring Guardhouse (before restoration)
- Vicinity of Bowie, Arizona
- Photo by Kenneth Cooper
- 1981
- Negative at Arizona SHPO Looking west Photo 8 of 9