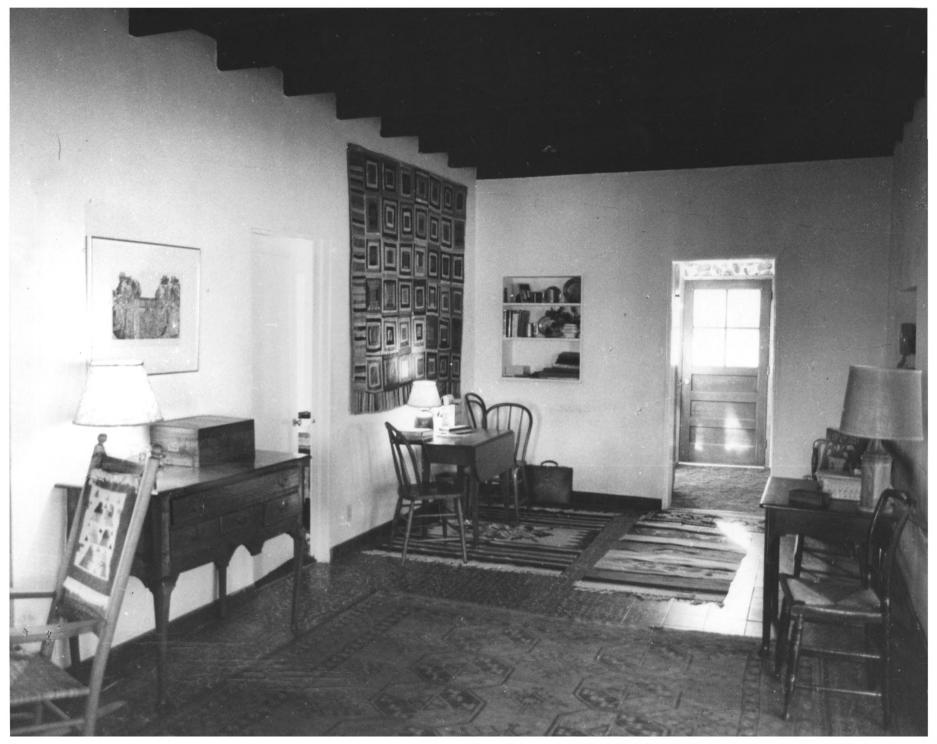

- **Bear Spring House** Vicinity of Bowie, Arizona Photo by Kenneth Cooper 1981 Negative at Arizona SHPO
- First floor interior
- Photo 7 of 9

- Bear Spring Guardhouse (before restoration)
- Vicinity of Bowie, Arizona
- Photo by Kenneth Cooper
- 1981
- Negative at Arizona SHPO Looking west Photo 8 of 9