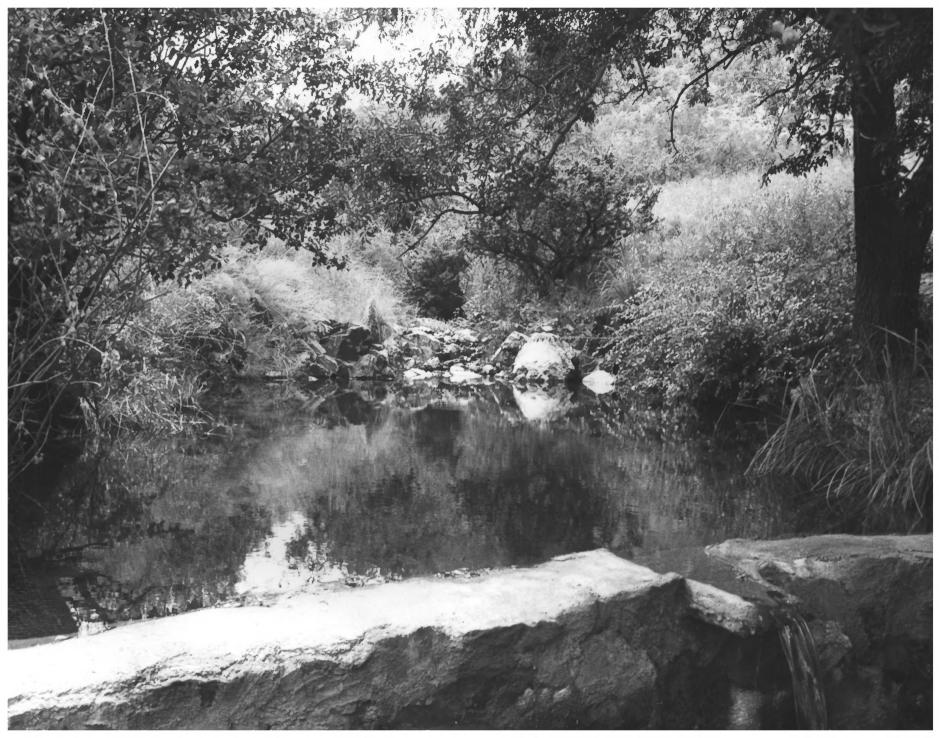

- Bear Spring and Reservoir Vicinity of Bowie, Arizona Photo by Kenneth Cooper 1981 Negative at Atizona SHPO
- Looking southeast
- Photo 9 of 9