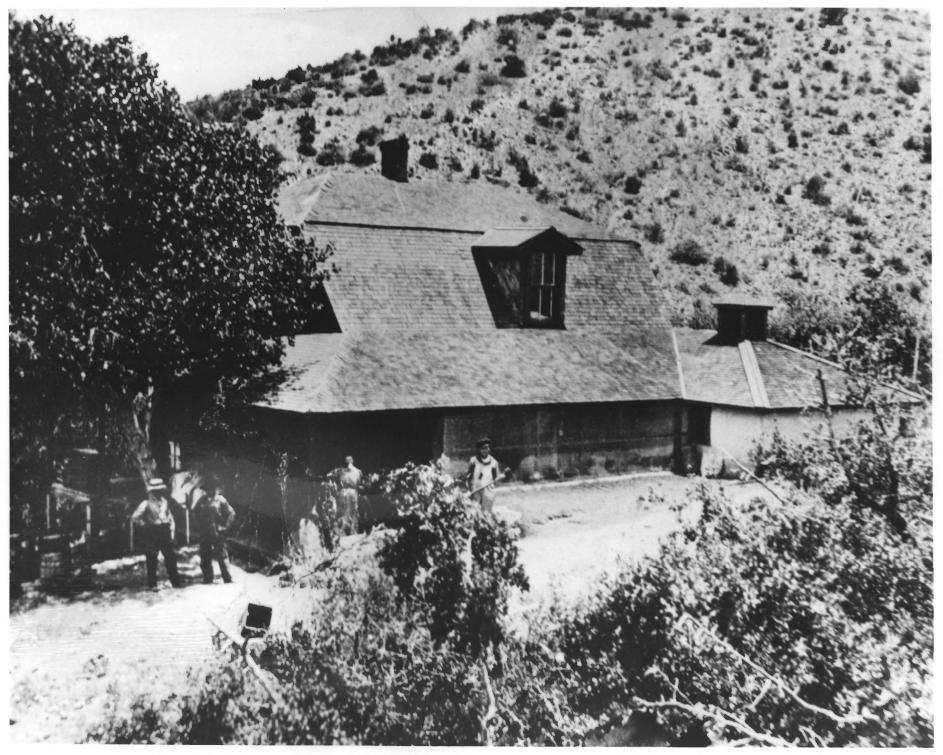

- Bear Spring House Vicinity of Bowie, Arizona Photo by Owen Wister c. 1915 Negative at Arizona SHPO Looking northeast
- Photo 1 of 9

Bear Spring House Vicinity of Bowie, Arizona Photo by Kenneth Cooper 1981