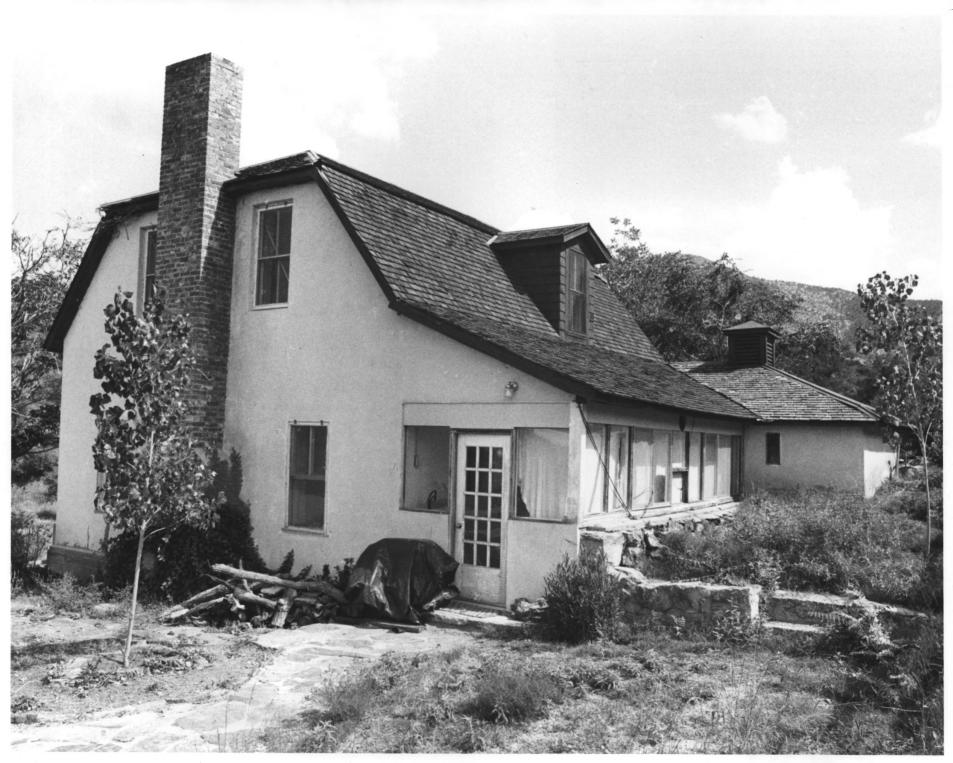

Negative at Arizona SHPO

Looking southwest

Photo 2 Qf 9

- Bear Spring House Vicinity of Bowie, Arizona Photo by Kenneth Cooper 1981 Negative at Arizona SHPO Looking southwest
- Photo 3 of 9

- Bear Spring House Vicinity of Bowie, Arizona Photo by Kenneth Cooper 1981
- Negative at Arizona SHPO
- Looking west
- Photo 4 of 9