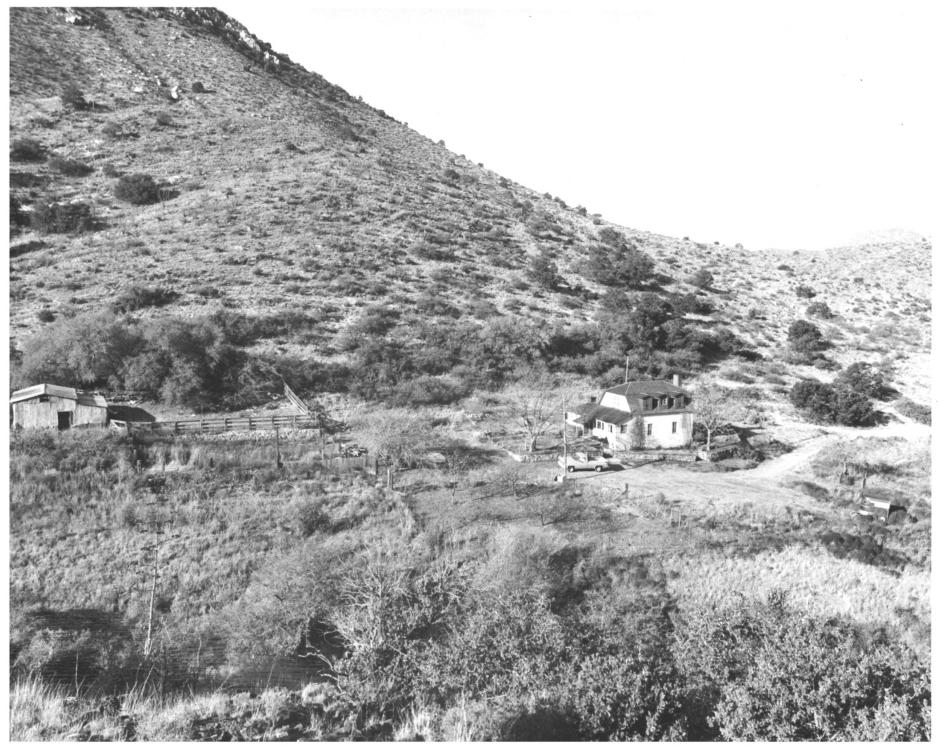

Negative at Arizona SHPO

Looking southwest

Photo 2 Qf 9

- Bear Spring House Vicinity of Bowie, Arizona Photo by Kenneth Cooper 1981 Negative at Arizona SHPO Looking southwest
- Photo 3 of 9

- Bear Spring House Vicinity of Bowie, Arizona Photo by Kenneth Cooper 1981
- Negative at Arizona SHPO
- Looking west
- Photo 4 of 9