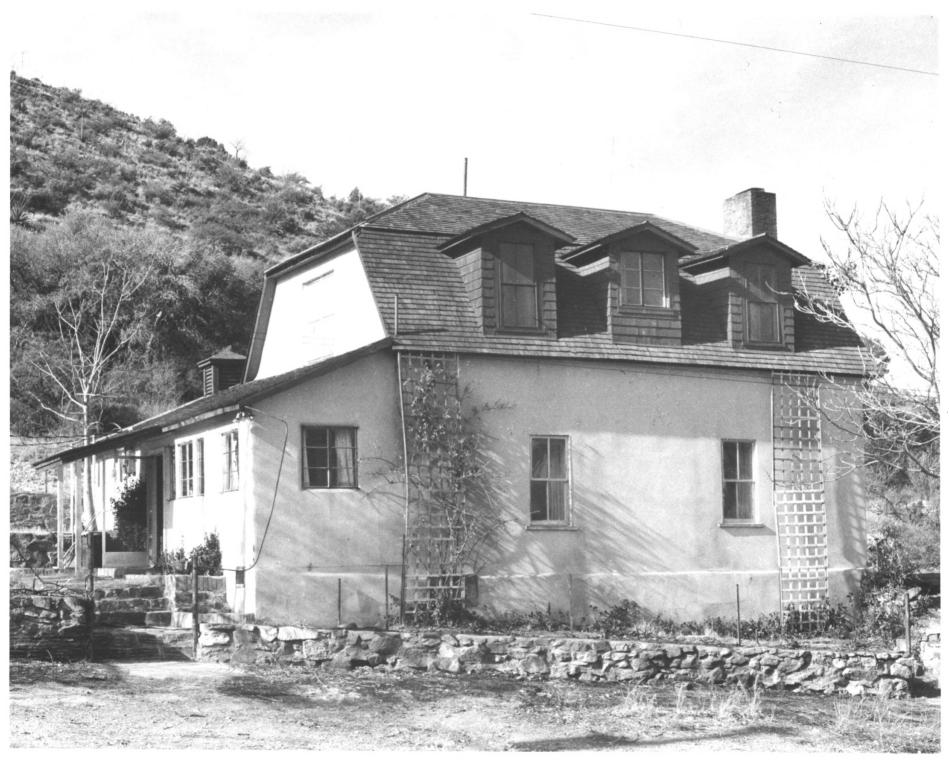

Negative at Arizona SHPO

Looking southwest

Photo 2 Qf 9

- Bear Spring House Vicinity of Bowie, Arizona Photo by Kenneth Cooper 1981 Negative at Arizona SHPO Looking southwest
- Photo 3 of 9

- Bear Spring House Vicinity of Bowie, Arizona Photo by Kenneth Cooper 1981
- Negative at Arizona SHPO
- Looking west
- Photo 4 of 9