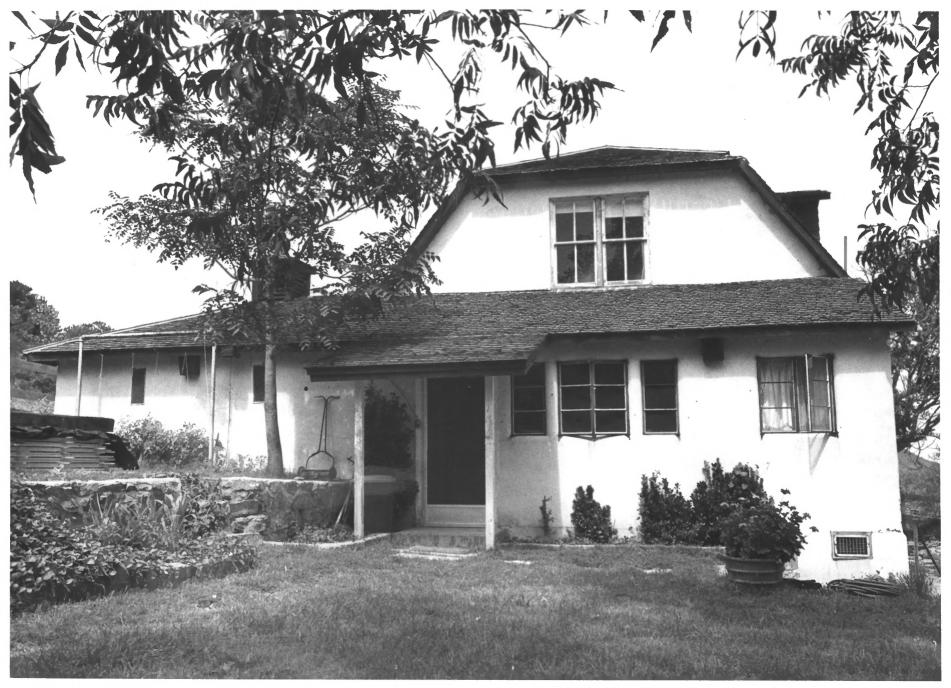

Bear Spring House Vicinity of Bowie, Arizona Photo by Kenneth Cooper 1981 Negative at Arizona SHPO Looking northwest Photo 5 of 9

- Bear Spring House Vicinity of Bowie, Arizona Photo by Kenneth Cooper 1981 Negative at Arizona SHPO
  - Looking southeast
  - Photo 6 of 9