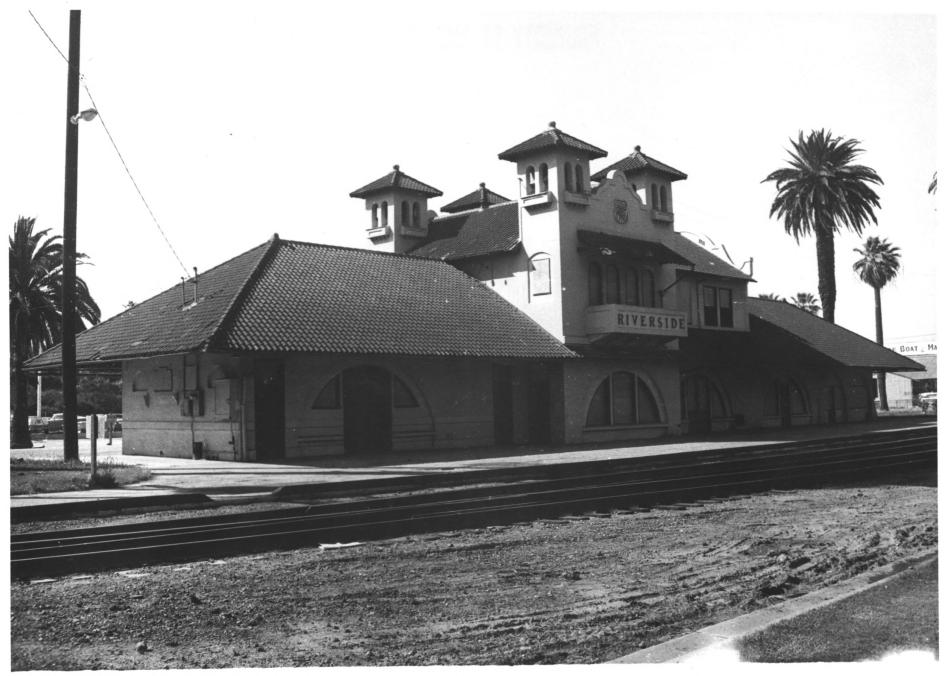

Now called: Union Pacific Railroad Depot 2. Riverside, California Ted Williamson 3. 1976 NON 8 4. April 25, 1974

San Pedro. Salt Lake and Los Angeles Railroad Depot

1.

- 5. Riverside Municipal Museum 6. View of track side of station; viewed from south-
- east 7. #3A