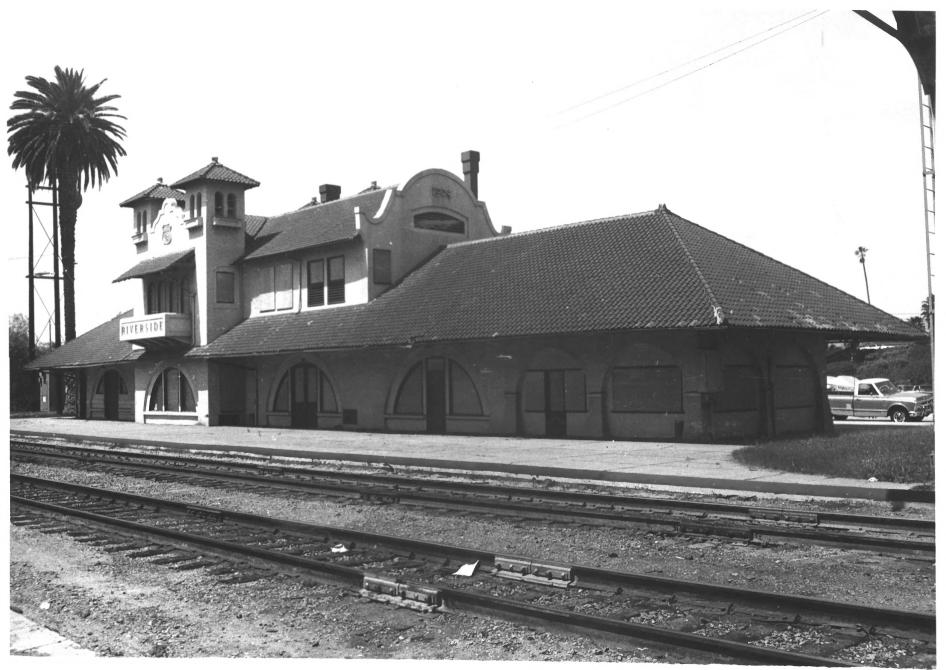

00 € APR 18 1977 Photo 1 of 3

Los Angeles Railroad Depot Now called: Union Pacific Railroad Depot 2. Riverside, California 3. Ted Williamson 4. April 25, 1974

San Pedro. Salt Lake and

Riverside Municipal Museum
View of track side of north-station; viewed from east
#8A
Photo 2013