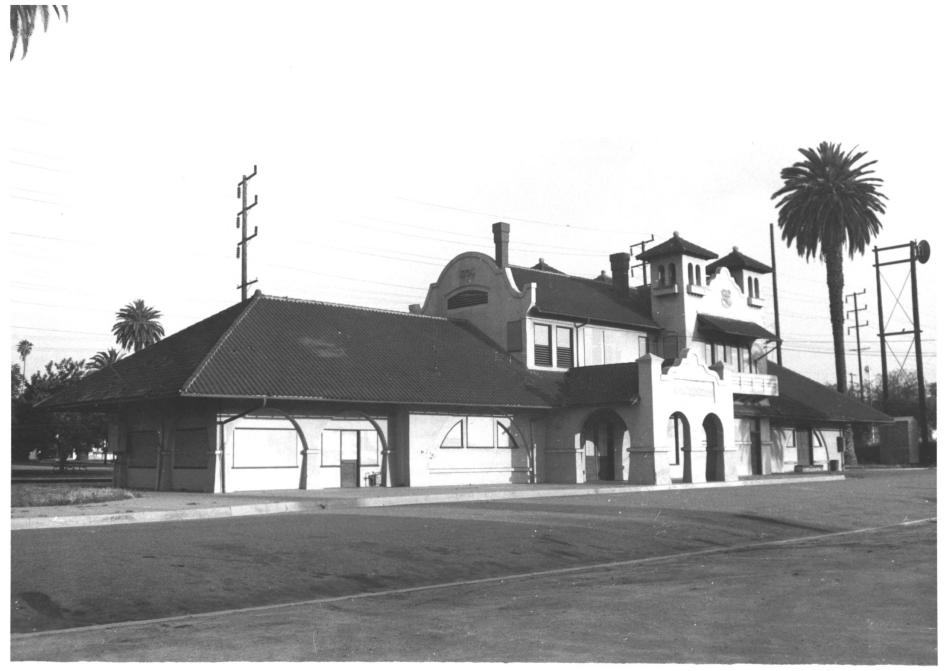

APR 18 1977

Los Angeles Railroad Depot Now called: Union Pacific Railroad Depot 2. Riverside, California 3. Ted Williamson 4. April 25. 1974

San Pedro, Salt Lake and

1.

Photo 3 of 3

5. Riverside Municipal Museum 6. View of parking side of station; viewed from northwest 7. #14A O 0 = APR 1 8 1977