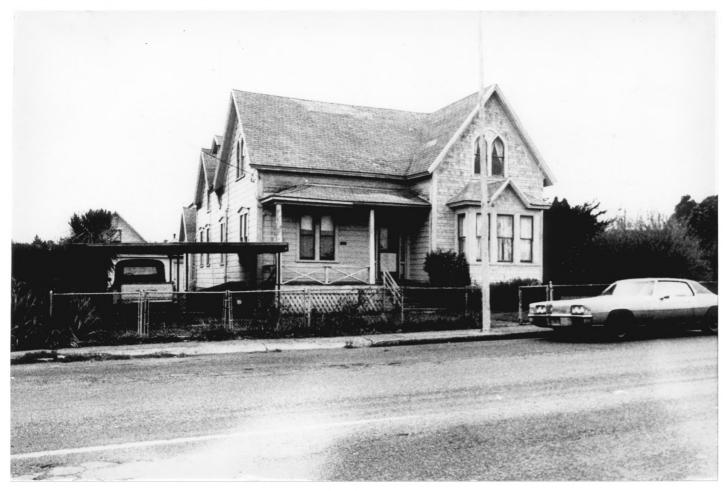

Tower-Flanagan House 476 Newmark Avenue Coos Bay, Coos County, Oregon 3 of 9 South (front) elevation, 1981 Margherita Krall photo 410 Commercial Coos Bay, Oregon

Tower-Flanagan House 476 Newmark Avenue Coos Bay, Coos County, Oregon 4 of 9 View from the northeast, 1981 Margherita Krall photo 410 Commercial Coos Bay, Oregon 97420