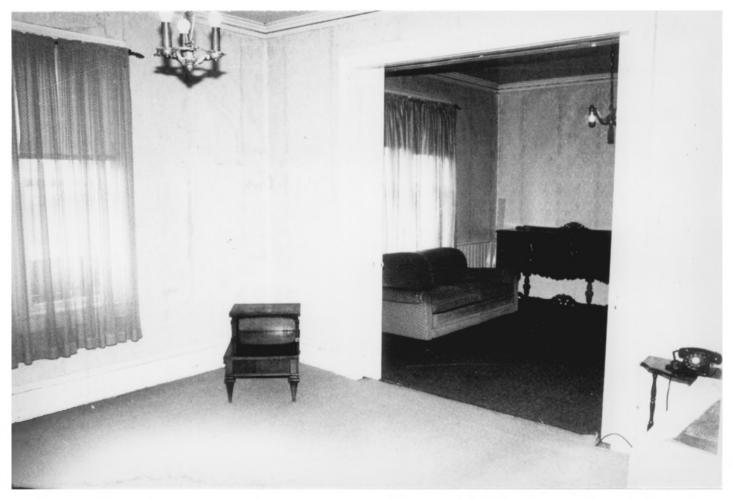

Kitchen, looking west, 1981 Margherita Krall photo 410 Commercial Coos Bay, Oregon 97420

Tower-Flanagan House 476 Newmark Avenue Coos Bay, Coos County, Oregon 8 of 9

Parlor looking toward dining room Margherita Krall photo, 1981