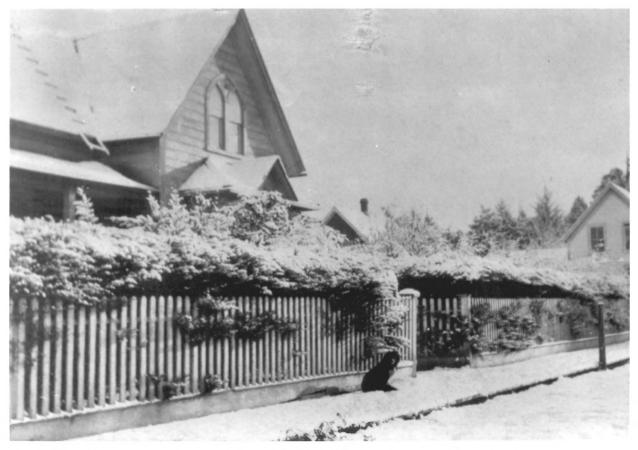

Photo Taken Approximately 1940-1942

Tower-Flanagan House

Coos Bay, Coos County, Oregon 1 of 9

Historic photo, c. 1940-42

476 Newmark Avenue

South (front) elevation Andrew Wenchel reproduction 1475 Pine Street Coos Bay, Oregon 97420