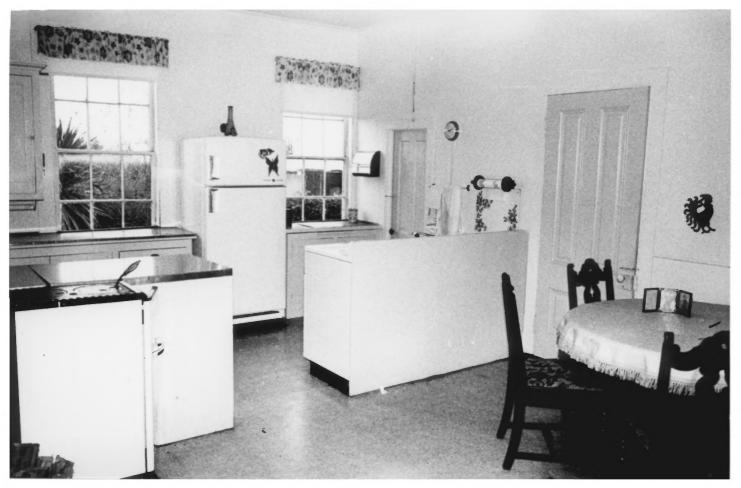

Tower-Flanagan House 476 Newmark Avenue Coos Bay, Coos County, Oregon 6 of 9 Interior view, looking south, 1981 Margherita Krall photo 410 Commercial

Coos Bay, Oregon 97420

Tower-Flanagan House 476 Newmark Avenue Coos Bay, Coos County, Oregon 7 of 9 Kitchen, looking west, 1981 Margherita Krall photo

Kitchen, looking west, 1981 Margherita Krall photo 410 Commercial Coos Bay, Oregon 97420

Tower-Flanagan House 476 Newmark Avenue Coos Bay, Coos County, Oregon 8 of 9

Parlor looking toward dining room Margherita Krall photo, 1981