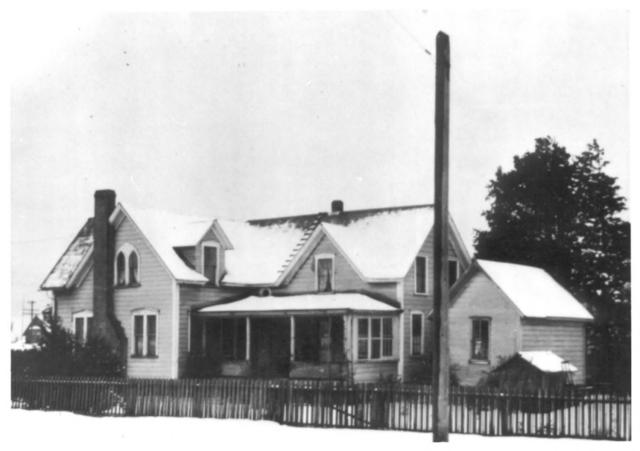

Photo Taken approximately 1940 - 1942

Tower-Flanagan House

476 Newmark Avenue Coos Bay, Coos County, Oregon 2 of 9

Historic photo, c. 1940-42 East Elevation Andrew Wenchel reproduction 1475 Pine Street Coos Bay, Oregon 97420