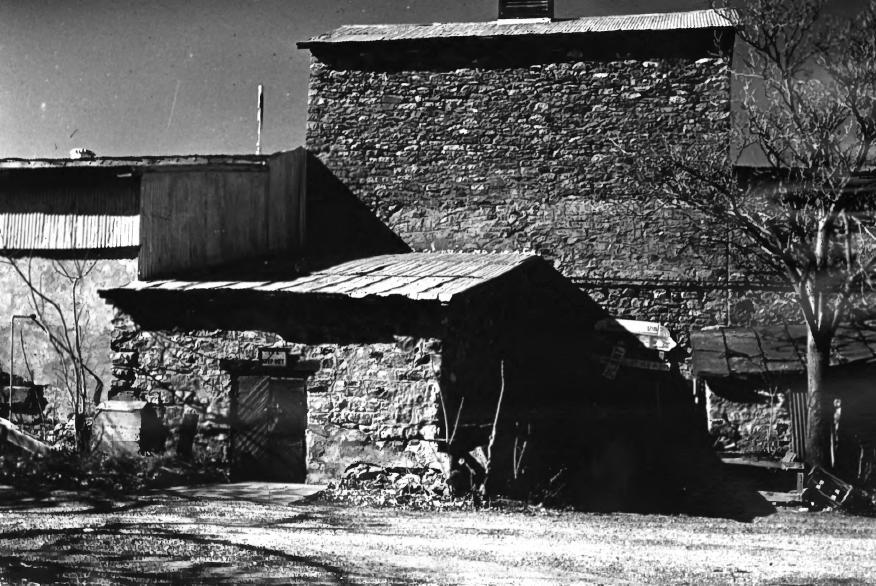

PHOTO NO. 1 View of facade looking northeast. From left to right: Single-story office on north end, two-story combination brew house and mash mill, three-story center section, and the two-story ice factory on the south end.