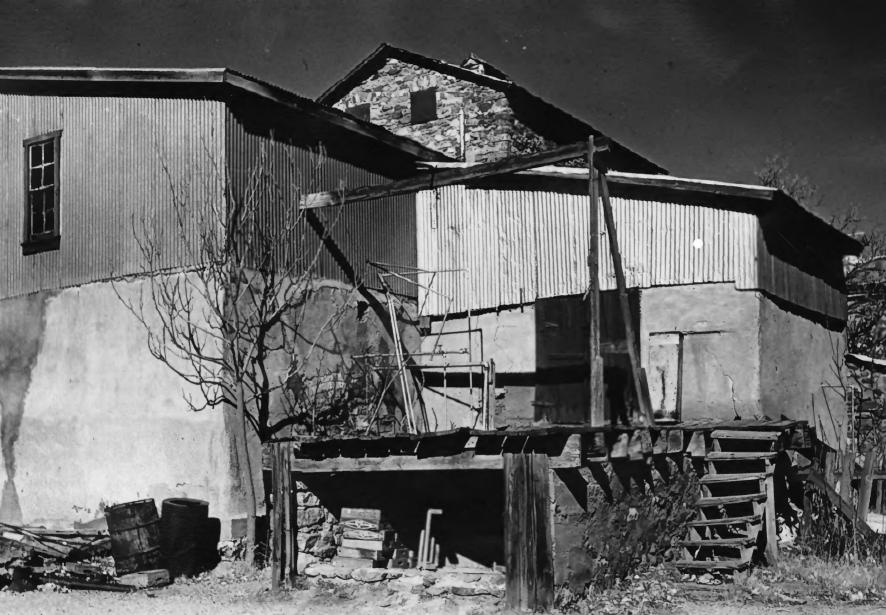

### SEE INSTRUCTIONS IN HOW TO COMPLETE NATIONAL REGISTER FORMS TYPE ALL ENTRIES -- IENCLOSE WITH PHOTOGRAPH

| 1 NAME                                                           | TENCLOSE WITH PHOTOG           | RAPH            |
|------------------------------------------------------------------|--------------------------------|-----------------|
| HISTORIC                                                         |                                |                 |
| The Illinois Brewery AND/OR COMMON                               |                                |                 |
|                                                                  |                                |                 |
| 2 LOCATION                                                       |                                |                 |
| CITY, TOWNVICINITY OF                                            | f county<br>Socorro            | STATE           |
| PHOTO REFERENCE                                                  |                                | New Mexico      |
| PHOTO CREDIT Richard Federici                                    | DATE OF PHOTO                  | March, 1973     |
| NEGATIVE FILED AT NEW MEXICO State Plann<br>Santa Fe, New Mexico | ning Office, 200 West<br>87503 | : DeVargas St., |
| IDENTIFICATION                                                   |                                |                 |
| DESCRIBE VIEW, DIRECTION, ETC. IF DISTRICT, GIVE BUILDING NAM    | E & STREET                     | РНОТО NO. 4 🖌 / |
| lew of rear of building, looking we                              | est.                           | - 9 6           |