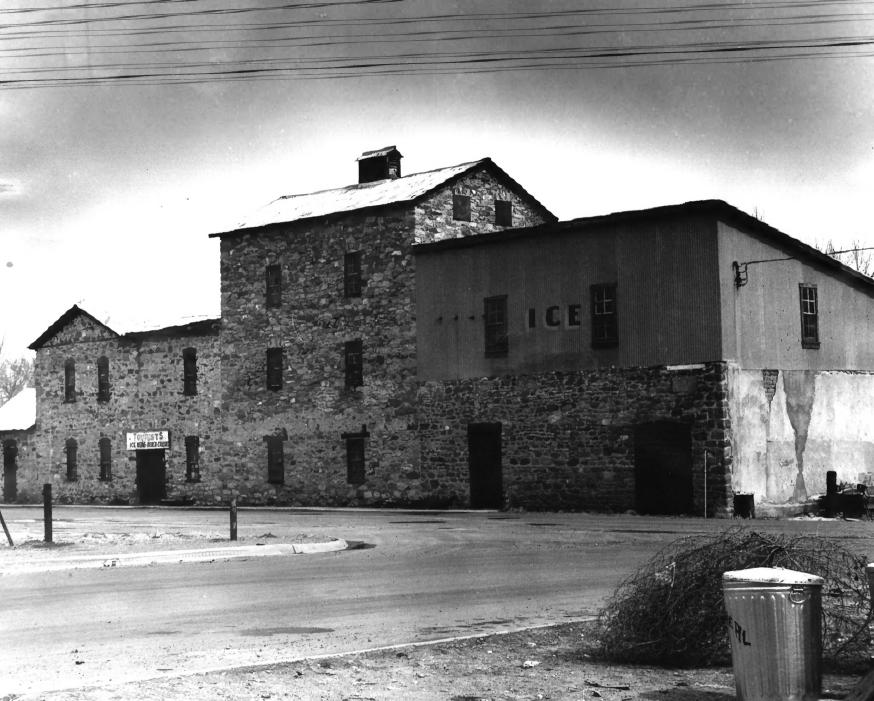

PHOTO NO. 1 View of facade looking northeast. From left to right: Single-story office on north end, two-story combination brew house and mash mill, three-story center section, and the two-story ice factory on the south end.